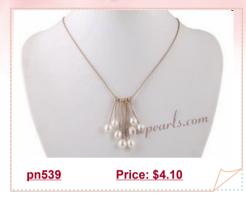

### Fashion Three Twisted Rows Dancing Pearl Necklace with Gemstone

Designer dancing Pearl twisted Necklace featuring three twisted strands of 4-5mm side drilled cultured dancing pearls in white color. decorated 15\*20mm rose quartz beads