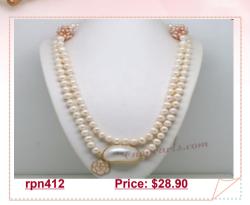

## Fantastic Hand Strung Cultured Pearl 925Silver Pendant Necklace

Fantastic hand knotted Cultured pearl princess necklace made of 6-7mm mix-color potato pearl stations with a sterling silver pendant set 7.5-8mm bread pearl in the center

## Fancy Hand Strung Cultured Pearl Necklace with 925Silver Pendant

This elegant hand knotted Cultured pearl princess necklace made of 4-5mm white potato pearl drop with an 15\*20mm Austria crystal in the center

## Elegant Hand Knotted Cultured Pearl Necklace with Austria Pendant

This elegant hand knotted Cultured pearl princess necklace made of 4-5mm white potato pearl drop with an 15\*20mm Austria crystal in the center