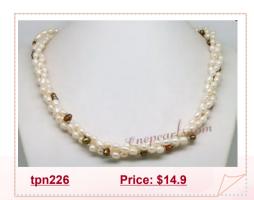

#### Elegant Rice Shape Seed Pearl Triple Strands Twisted Necklace

Elegant triple strand cultured pearl necklace deisgn with 3-4mm white freshwater seed pearl. decorated with 4-5mm coffee color nugget pearl, Secured with a silver toned push in clas