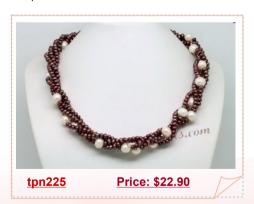

## **Elegant Triple Strands Brown Seed Pearl Twisted Necklace**

A triple strand cultured pearl necklace made of 3-4mm brown color freshwater button seed pearl. decorated with 8-9mm white potato pearl, Secured with a silver toned stick clasp