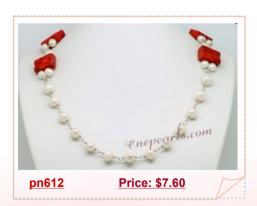

#### Hand Crafted Cultured Pearl Princess Necklace with Oblong Coral

Hand crafted pearl princess necklace hand wired with 8-9mm and 6-7mm freshwater potato pearl interlinked with 12\*18mm oblong red coral on a silver toned metal chain

## Hand Wire Cultured Pearl and Coral Princess Necklace

2012 newest design princess necklace hand wired with 8-9mm and 6-7mm freshwater potato pearl interlinked with 12\*18mm oblong coral on a silver toned metal chain