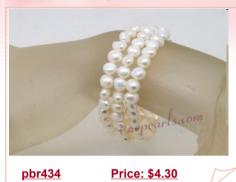

## Hand Knotted White Pearl Triple Strands Bracelet

A triple strand baroque nugget pearl bracelet, individually hand knotted with 7-8mm natural white baroque nugget pearl beads.