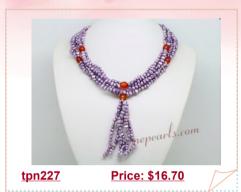

# Casual styles Purple Seed Pearl and Agate Opera Y style Necklace

This elegant opera pearl and agate necklace consist of three row 3-4mm purple nugget pearl, decorated with 8mm round agate beads;dangling with four pearl braids in the centre