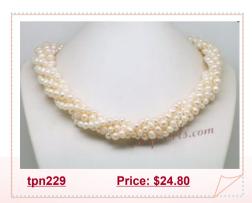

## **Exclusive Five Strands Cultured Potato Pearl Twisted Necklace**

This new and exclusive twisted pearl necklace include three strands 4-5mm white potato pearl mix with two strands 6-7mm white freshwater potato pearl