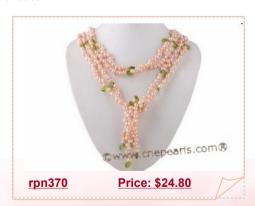

# Latest Pink Cultured Dancing Pearl and Crystal Lariat Scarf Necklace

This stunningly elegant rope pearl hand strung 6-7mm pink color side drilled pearls on 2 loose strands of 48inch long, and decorated with an 9\*12mm green crystal beads.