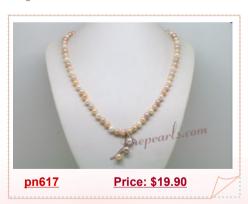

## Designer Freshwater Potato Pearl Princess Necklace

A gorgeous potato pearl classic necklace, hand strung and knotted with 6-7mm white potato pearls, combine with gold toned metal spacer beads dispersed throughout