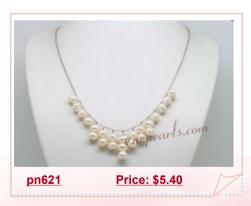

## Three strand White Rice Pearl Necklace with Gemstone beads

A three strand twisted necklace of 4-5mm seed oval shaped white pearls, hand strung with tiny gemstone chipe beads on the front.