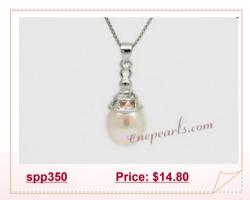

# Designed Sterling Silver White 11-12mm Drop Pearl Pendant

Specially Designed Oval Pearl Pendant, Featured of 11-12mm white large freshwater whorl pearl combine with a delicate 925silver zirconia pendant tail