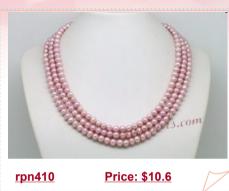

## **Exclusive Five Strands Cultured Potato Pearl Twisted Necklace**

This new and exclusive twisted pearl necklace include three strands 4-5mm white potato pearl mix with two strands 6-7mm white freshwater potato pearl