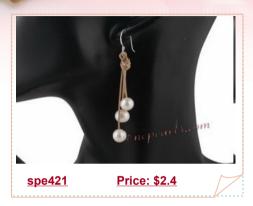

# **Delightful Sterling Silver Cultured pearl Dangle Pierce Earrings**

Dress up your evening wear with drops of perfect pearls. Fresh by dangle earrings feature one peice 8-9mm potato pearl with cocoa-colored nylon cord