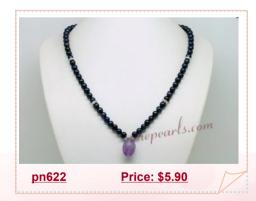

by hand on a cocoacolored nylon cord.



## Designer Hand Knotted 8mm Round Malachite Princess Necklace

Designer hand knotted princess necklace! Very elegant necklace hand strung and knotted with 8mm Round Malachite beads, combine with sterling silver spacer beads dispersed throughout



# **Charming Oliver Green Dancing Pearl Princess Necklace with Crystal**

Charming pearl necklace is double-knotted with 6-7mm Oliver green freshwater side drilled pearls, arrayed with capsicum shape drop shape crystal in the middle making it a special look



#### Designer Hand Knotted 8mm Round Amethyst Princess Necklace

Designer hand knotter princess necklace! Very elegant necklace hand strung and knotted with 8mm Round Amethyst beads, combine with sterling silver spacer beads dispersed throughout.



#### Hand Knotted Black Pearl Princess Necklace with Oval Amethyst

A gorgeous black potato pearl classic necklace, hand strung and knotted with 5-6mm black potato pearls, combine with crystal spacer beads dispersed throughout



### Stylist Hand Crafted Gemstone Beads Princess Necklace

Designer hand crafted princess necklace! Very elegant necklace that is made with 8mm colorful round jade beads, decorated with 18\*30mm agate beads in the middle



## Fantastic Hand Knotted White Potato Pearl Illusion Princess Necklace

Uniquely elegant, this charming illusion princess necklace featured of hand knotted 8-9mm white freshwater potato pearl Dangling with several pearl braids in the front



# Smart Freshwater Pearl Cord Hook Drop Earrings

Dress up your evening wear with drops of perfect p