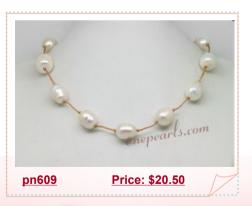

## Designer Freshwater Potato Pearl Princess Necklace

A gorgeous potato pearl classic necklace, hand strung and knotted with 6-7mm white potato pearls, combine with gold toned metal spacer beads dispersed throughout