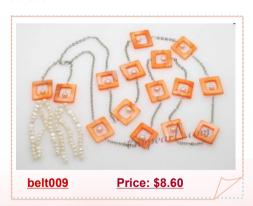

## Newest design Mother of Pearl Shell and pearl waistband/belt

Handcrafted Fashion jewelry belt made of 25mm square shell beads with 7-8mm pink color potato pearl through with a delicate rolo metal chain.