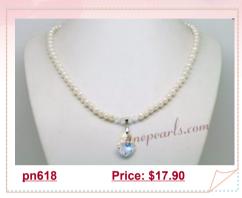

## Fancy Hand Strung Cultured Pearl Necklace with 925Silver Pendant

This elegant hand knotted Cultured pearl princess necklace made of 4-5mm white potato pearl drop with an 15\*20mm Austria crystal in the center

## Elegant Hand Knotted Cultured Pearl Necklace with Austria Pendant

This elegant hand knotted Cultured pearl princess necklace made of 4-5mm white potato pearl drop with an 15\*20mm Austria crystal in the center