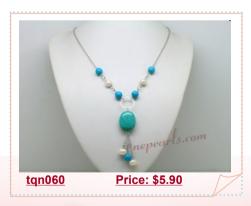

## Designer Turquoise beads Y Style necklace with metal chain

Charmming Y style turquoise necklace,hand wrapped with 8-9mm white potato pearl and 8mm round blue turquoise beads on plated silver chain.