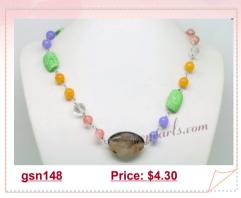

ne with sterling silver spacer beads dispersed throughout



# **Charming Oliver Green Dancing Pearl Princess Necklace with Crystal**

Charming pearl necklace is double-knotted with 6-7mm Oliver green freshwater side drilled pearls, arrayed with capsicum shape drop shape crystal in the middle making it a special look



#### Designer Hand Knotted 8mm Round Amethyst Princess Necklace

Designer hand knotter princess necklace! Very elegant necklace hand strung and knotted with 8mm Round Amethyst beads, combine with sterling silver spacer beads dispersed throughout.



#### Hand Knotted Black Pearl Princess Necklace with Oval Amethyst

A gorgeous black potato pearl classic necklace, hand strung and knotted with 5-6mm black potato pearls, combine with crystal spacer beads dispersed throughout



### Stylist Hand Crafted Gemstone Beads Princess Necklace

Designer hand crafted princess necklace! Very elegant necklace that is made with 8mm colorful round jade beads, decorated with 18\*30mm agate beads in the middle



## Fantastic Hand Knotted White Potato Pearl Illusion Princess Necklace

Uniquely elegant, this charming illusion princess necklace featured of hand knotted 8-9mm white freshwater potato pearl Dangling with several pearl braids in the front



# Smart Freshwater Pearl Cord Hook Drop Earrings

Dress up your evening wear with drops of perfect pearls. A chic, new look. Smart hook dangle earrings feature three pieces 8-9mm potato pearl drop with cocoa-colored nylon cord



# Green Round Shell Pearl Pendant & Earrings Jewelry Set

Green Shell pearl pendant&stud earrings se