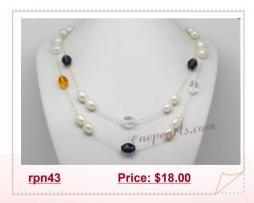

#### Elegance Genuine Gems and Rice Pearls Sterling Silver Chain Necklace

You'll exude elegance wearing this 36inch sterling silver rope necklace, hand carfted with white freshwater rice pearls and 10\*12mm oval faceted man made crystal