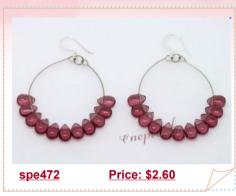

# Smart Freshwater Pearl Cord Hook Drop Earrings

Dress up your evening wear with drops of perfect pearls. A chic, new look. Smart hook dangle earrings feature three pieces 8-9mm potato pearl drop with cocoa-colored nylon cord

# **Delightful Sterling Silver Cultured pearl Dangle Pierce Earrings**

Dress up your evening wear with drops of perfect pearls. Fresh by dangle earrings feature one peice 8-9mm potato pearl with cocoa-colored nylon cord