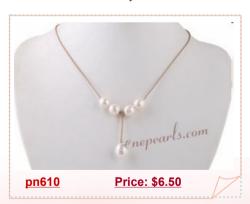

## Three strand White Rice Pearl Necklace with Gemstone beads

A three strand twisted necklace of 4-5mm seed oval shaped white pearls, hand strung with tiny gemstone chipe beads on the front.