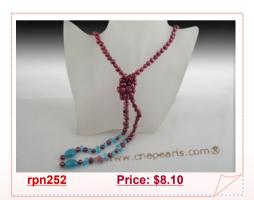

# Latest Pink Cultured Dancing Pearl and Crystal Lariat Scarf Necklace

This stunningly elegant rope pearl hand strung 6-7mm pink color side drilled pearls on 2 loose strands of 48inch long, and decorated with an 9\*12mm green crystal beads.