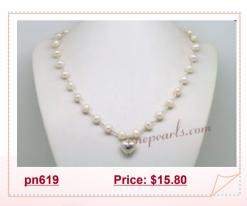

## Fantastic Hand Strung Cultured Pearl 925Silver Pendant Necklace

Fantastic hand knotted Cultured pearl princess necklace made of 6-7mm mix-color potato pearl stations with a sterling silver pendant set 7.5-8mm bread pearl in the center