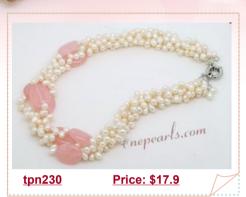

### Fashion Three Twisted Rows Dancing Pearl Necklace with Gemstone

Designer dancing Pearl twisted Necklace featuring three twisted strands of 4-5mm side drilled cultured dancing pearls in white color. decorated 15\*20mm rose quartz beads