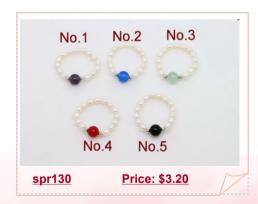

# Fashion Single Row Seed Pearl& Jade Stretch Rings

Perfect handcraft Stretch ring, this Fashion seed pearl ring features 3-4mm rice shape seed pearl strung with stretch-cord, set a 6mm round jade beads in the centre