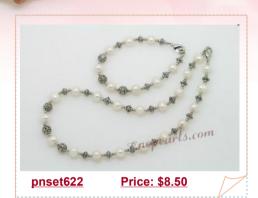

# **Elegant Double Rows Round Shell Pearl Bracelet**

Very Elegant shell pearl bracelet strung by white thread with double strands 6mm sea shell pearl beads, hand knot between pearl beads for durability