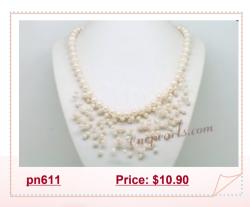

pearls, arrayed with capsicum shape drop shape crystal in the middle making it a special look



#### Designer Hand Knotted 8mm Round Amethyst Princess Necklace

Designer hand knotter princess necklace! Very elegant necklace hand strung and knotted with 8mm Round Amethyst beads, combine with sterling silver spacer beads dispersed throughout.



#### Hand Knotted Black Pearl Princess Necklace with Oval Amethyst

A gorgeous black potato pearl classic necklace, hand strung and knotted with 5-6mm black potato pearls, combine with crystal spacer beads dispersed throughout



### Stylist Hand Crafted Gemstone Beads Princess Necklace

Designer hand crafted princess necklace! Very elegant necklace that is made with 8mm colorful round jade beads, decorated with 18\*30mm agate beads in the middle



## Fantastic Hand Knotted White Potato Pearl Illusion Princess Necklace

Uniquely elegant, this charming illusion princess necklace featured of hand knotted 8-9mm white freshwater potato pearl Dangling with several pearl braids in the front



# Smart Freshwater Pearl Cord Hook Drop Earrings

Dress up your evening wear with drops of perfect pearls. A chic, new look. Smart hook dangle earrings feature three pieces 8-9mm potato pearl drop with cocoa-colored nylon cord



# Green Round Shell Pearl Pendant & Earrings Jewelry Set

Green Shell pearl pendant&stud earrings set featured 12mm round shape shell pearl attached to sterling silver pendant tail, combine with a pair of sterling silver stud earrings



# **Delightful Sterling Silver Cultured pearl Dangle Pierce Earrings**

Dress up your