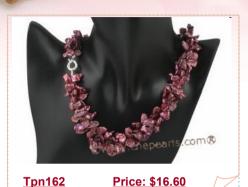

#### Hand Knotted Rich Color Freshwater Nugget Pearl Rope Necklace

Elegant pearl rope necklace thread with 6-7mm Purple mix with wine red color freshwater nugget pearl, professionally hand double knotted with durable silk threads