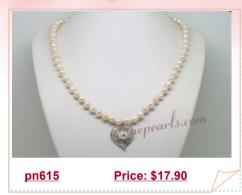

## Fantastic Hand Strung Cultured Pearl 925Silver Pendant Necklace

Fantastic hand knotted Cultured pearl princess necklace made of 6-7mm mix-color potato pearl stations with a sterling silver pendant set 7.5-8mm bread pearl in the center

## Fancy Hand Strung Cultured Pearl Necklace with 925Silver Pendant

This elegant hand knotted Cultured pearl princess necklace made of 4-5mm white potato pearl drop with an 15\*20mm Austria crystal in the center

## Elegant Hand Knotted Cultured Pearl Necklace with Austria Pendant

This elegant hand knotted Cultured pearl princess necklace made of 4-5mm white potato pearl drop with an 15\*20mm Austria crystal in the center