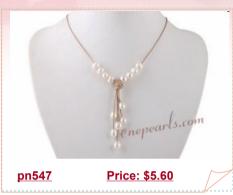

## Fancy Hand Strung Cultured Pearl Necklace with 925Silver Pendant

This elegant hand knotted Cultured pearl princess necklace made of 4-5mm white potato pearl drop with an 15\*20mm Austria crystal in the center

## Elegant Hand Knotted Cultured Pearl Necklace with Austria Pendant

This elegant hand knotted Cultured pearl princess necklace made of 4-5mm white potato pearl drop with an 15\*20mm Austria crystal in the center