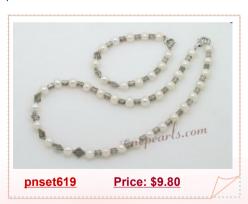

## Stylist Cultured Pearl and Faceted Onyx Princess Necklace

Designer Princess Necklace! Very elegant necklace that is made with 8mm Faceted black onyx beads alternated with 8-9mm&9-10mm white freshwater potato pearl