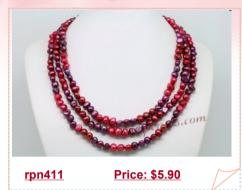

## Double rows wine red side drilled keshi pearl twisted necklace

Wine red Pearl twisted Necklace featuring two strand of 6-8mm side drilled cultured keshi pearls in wine red color.