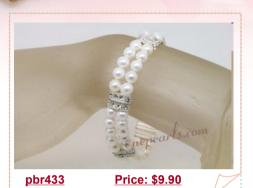

## **Designer White Potato Pearl and Amethyst Bracelet**

Fancy Pearl bracelet is strung by white thread with 6-7mm freshwater potato pearl beads, connected 12\*15mm amethyst beads in the center