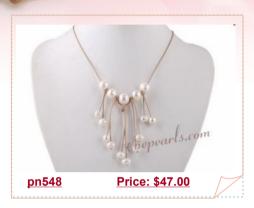

## Fantastic Hand Knotted White Potato Pearl Illusion Princess Necklace

Uniquely elegant, this charming illusion princess necklace featured of hand knotted 8-9mm white freshwater potato pearl Dangling with several pearl braids in the front