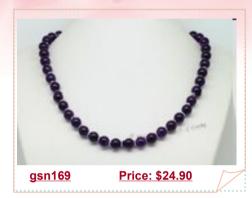

nugget pearl alternated with sterling silver spacer pipe.



## Hand Knotted 13-15mm Large Potato Pearl Cord Bracelet

Freshwater potato pearl wax cord bracelet featured an 13-15mm large potato pearl and 11-12mm potato pearl , all strung and knotted by hand on a cocoacolored nylon cord.



## Designer Hand Knotted 8mm Round Malachite Princess Necklace

Designer hand knotted princess necklace! Very elegant necklace hand strung and knotted with 8mm Round Malachite beads, combine with sterling silver spacer beads dispersed throughout



# **Charming Oliver Green Dancing Pearl Princess Necklace with Crystal**

Charming pearl necklace is double-knotted with 6-7mm Oliver green freshwater side drilled pearls, arrayed with capsicum shape drop shape crystal in the middle making it a special look



#### Designer Hand Knotted 8mm Round Amethyst Princess Necklace

Designer hand knotter princess necklace! Very elegant necklace hand strung and knotted with 8mm Round Amethyst beads, combine with sterling silver spacer beads dispersed throughout.



#### Hand Knotted Black Pearl Princess Necklace with Oval Amethyst

A gorgeous black potato pearl classic necklace, hand strung and knotted with 5-6mm black potato pearls, combine with crystal spacer beads dispersed throughout



### Stylist Hand Crafted Gemstone Beads Princess Necklace

Designer hand crafted princess necklace! Very elegant necklace that is made with 8mm colorful round jade beads, decorated with 18\*30mm agate beads in the middle



## Fantastic Hand Knotted White Potato Pearl Illusion Princess Necklace

Uniquely elegant, thi