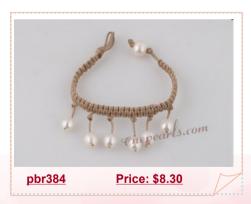

# Hand Knotted Cord Bracelet with 9-10mm Rice shape pearl

Hand knitted cord bracelet drop with six piece 9-10mm freshwater rice shape pearl, end with an 11-12mm potato pearl, all strung and knotted by hand on a cocoa-colored nylon cord