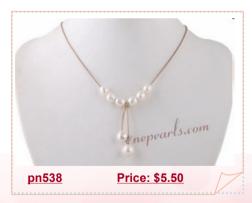

e pearls and 10\*12mm oval faceted man made crystal



## **Gorgeous White Large Pearl and Cord Movable Necklace**

Gorgeous necklace features an alternating pattern of dangling 8-9mm Freshwater potato Pearl and 13-15mm large potato pearl, all strung and knotted by hand on a cocoa-colored nylon cord



## Hand Strung 9-10mm White Rice Pearl and Cord Princess Necklace

A classic white 8-9mm rice shape pearl princess cord necklace featuring 9-10mm freshwater rice pearl and drop with an 11-12mm large rice pearl, all strung and knotted by hand on a cocoa-colored nylon cord.



### Dazzling White Rice Pearl and Cord Movable Necklace

This 16inch pearl and cord necklace features 8 dazzling white and sand 8mm to 9mm natural color freshwater rice pearls artfully drop on a 2mm brown leather chord



#### Classic White Rice Pearl and Cord Princess Pendant Necklace

A gorgeous white cultured pearl classic necklace, hand strung and knotted with 8-9mm white freshwater rice pearls, combine with two pieces 9-10mm rice pearl pendant



### Perfect White Rice Pearl and Cord Princess Necklace

Simple and Perfect, Hand strung cultured pearl movable necklace, made of 8-9mm white freshwater rice pearls, combine with six pieces 8-9mm potato pearl cluster pendant



## 12-14mm Large Freshwater Rice Pearl Cord Princess Necklace

This necklace made of 12-14mm white large freshwater rice shape pearl, all strung and knotted by hand on a cocoa-colored nylon cord. Necklace measures 16 inches with the sterling silver lebster clasp.



#### Lovely Freshwater Potato Pearl Necklace Jewelry Set

This beauti