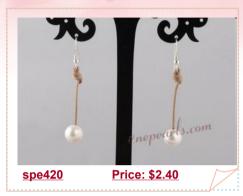

# Smart Freshwater Pearl Cord Hook Drop Earrings

Dress up your evening wear with drops of perfect pearls. A chic, new look. Smart hook dangle earrings feature three pieces 8-9mm potato pearl drop with cocoa-colored nylon cord