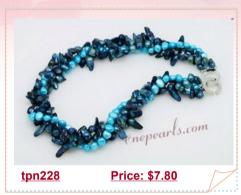

### Fashion Three Twisted Rows Dancing Pearl Necklace with Gemstone

Designer dancing Pearl twisted Necklace featuring three twisted strands of 4-5mm side drilled cultured dancing pearls in white color. decorated 15\*20mm rose quartz beads