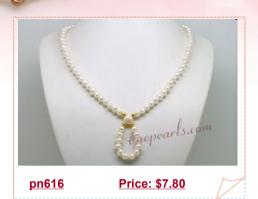

## Fantastic Hand Strung Cultured Pearl 925Silver Pendant Necklace

Fantastic hand knotted Cultured pearl princess necklace made of 6-7mm mix-color potato pearl stations with a sterling silver pendant set 7.5-8mm bread pearl in the center

## Fancy Hand Strung Cultured Pearl Necklace with 925Silver Pendant

This elegant hand knotted Cultured pearl princess necklace made of 4-5mm white potato pearl drop with an 15\*20mm Austria crystal in the center