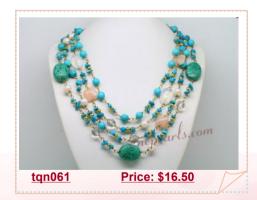

# tylish four strands Turquoise and pearl beads Necklace in Gold toned

Simple and stylish, this modern turquoise nekclace consist of four strands of assorted 8mm blue round Turquoise, 8-9mm freshwater potato pearl