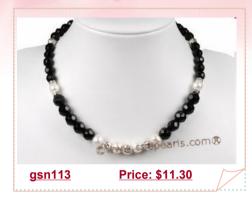

Necklace

fantastic party opera necklace,made of 8-9mm black color freshwater nugget pearl,12-13mm coin pearl alternating with 18\*25mm baroque black agate beads



#### Stylist Hand Wire Potato Pearl and Smoking Quartz Necklace

This necklace has irregular 7-8mm white freshwater potato pearls joined together with silver toned metal links and smoking quartz



# Hammered Oval Rope Link Necklace with Moss Agate and Whorl Pearl

Semi-precious stone and Hammered Link Necklace makes it the perfect accessory. Connected by oval links, multisized hammered circle links create the necklace



## Newest design Mother of Pearl Shell and pearl waistband/belt

Handcrafted Fashion jewelry belt made of 25mm square shell beads with 7-8mm pink color potato pearl through with a delicate rolo metal chain.



## Stylist Cultured Pearl and Faceted Onyx Princess Necklace

Designer Princess Necklace! Very elegant necklace that is made with 8mm Faceted black onyx beads alternated with 8-9mm&9-10mm white freshwater potato pearl



# tylish four strands Turquoise and pearl beads Necklace in Gold toned

Simple and stylish, this modern turquoise nekclace consist of four strands of assorted 8mm blue round Turquoise, 8-9mm freshwater potato pearl



#### Unusual White and Black Shell Pearl thread Layer Necklace

A more unusual and far less formal style of necklace. This one has 8mm small irregular white shell pearls and 12mm larger white round shell pearl beads for a modern look.



## Designer Turquoise beads Y Style necklace with metal chain

Charmming Y style turquoise necklace,hand wrapped with 8-9