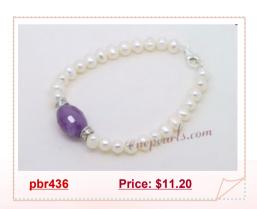

## **Designer White Potato Pearl and Amethyst Bracelet**

Fancy Pearl bracelet is strung by white thread with 6-7mm freshwater potato pearl beads, connected 12\*15mm amethyst beads in the center