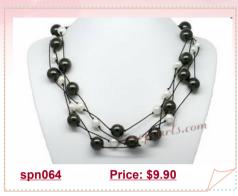

## Double rows wine red side drilled keshi pearl twisted necklace

Wine red Pearl twisted Necklace featuring two strand of 6-8mm side drilled cultured keshi pearls in wine red color.