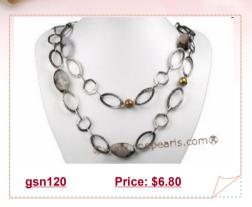

h Gemstone beads

A three strand twisted necklace of 4-5mm seed oval shaped white pearls, hand strung with tiny gemstone chipe beads on the front.



## Hand Wire Cultured Pearl and Coral Princess Necklace

2012 newest design princess necklace hand wired with 8-9mm and 6-7mm freshwater potato pearl interlinked with 12\*18mm oblong coral on a silver toned metal chain



#### Fantastic Black Agate and Freshwater Nugget Pearl Party Opera Necklace

fantastic party opera necklace,made of 8-9mm black color freshwater nugget pearl,12-13mm coin pearl alternating with 18\*25mm baroque black agate beads



#### Stylist Hand Wire Potato Pearl and Smoking Quartz Necklace

This necklace has irregular 7-8mm white freshwater potato pearls joined together with silver toned metal links and smoking quartz



# Hammered Oval Rope Link Necklace with Moss Agate and Whorl Pearl

Semi-precious stone and Hammered Link Necklace makes it the perfect accessory. Connected by oval links, multisized hammered circle links create the necklace



## Newest design Mother of Pearl Shell and pearl waistband/belt

Handcrafted Fashion jewelry belt made of 25mm square shell beads with 7-8mm pink color potato pearl through with a delicate rolo metal chain.



## Stylist Cultured Pearl and Faceted Onyx Princess Necklace

Designer Princess Necklace! Very elegant necklace that is made with 8mm Faceted black onyx beads alternated with 8-9mm&9-10mm white freshwater potato pearl



# tylish four strands Turquoise and pearl beads Necklace in Gold toned

Simple and stylish, this modern turquoise nekclace consist of four