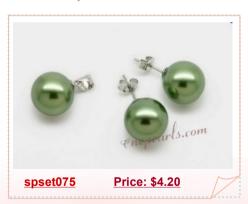

# Green Round Shell Pearl Pendant & Earrings Jewelry Set

Green Shell pearl pendant&stud earrings set featured 12mm round shape shell pearl attached to sterling silver pendant tail, combine with a pair of sterling silver stud earrings