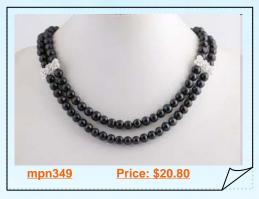

#### Fashion two strand 7-8mm black potato pearl necklace

Double strands necklace consisting of two strands potato shape black pearls, decorated with silver crystal fittings;The 7-8mm black potato pearl have high luster and smooth surface