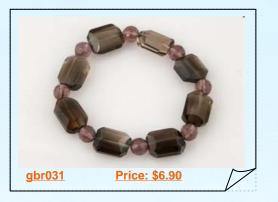

### Fashion smoking quartz& faceted crystal stretch bracelet

Fashion gemstone Stretch bracelet is created from 13\*17mm smoking quartz alternated with 8mm faceted crystal