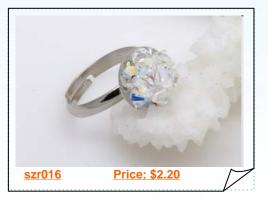

### White Color Austria Crystal Adjustable Silver Toned Rings

A charming genuine white faceted austria crystal silver toned Adjustable Ring, 11 pieces 5mm faceted crystal in custer flower design