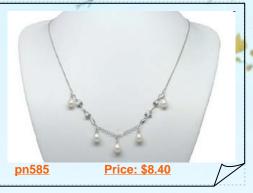

#### Timeless Sterling Silver Cultured Pearl Pendant Necklace

Timeless sterling silver pendant pearl necklace in a modern design, 4-5mm white freshwater pearl and a 11-13mm white coin pearl decorate with 11-13mm baroque blister pearl