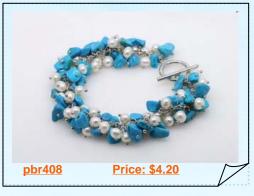

#### Hand Wired Silver toned Turquoise and Amethyst Bracelet

This Fashion bracelet is skillfully hand wired with silver toned rolo chain, featured of 8mm round turquoise alternated with 8mm and 10mm amethyst beads