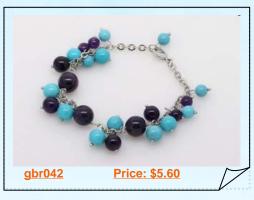

#### Hand Wired Silver toned Turquoise and Amethyst Bracelet

This Fashion bracelet is skillfully hand wired with silver toned rolo chain, featured of 8mm round turquoise alternated with 8mm and 10mm amethyst beads