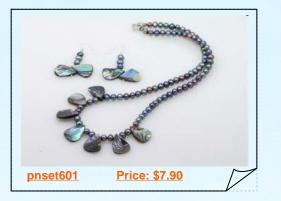

### Unusual Design Potato Pearl and Abalone Shell Necklace Jewelry

This unusual new style pearl necklace set consist of an 16inch necklace and an pairs dangle earrings, The necklace featured of 4-5mm black color potato pearl