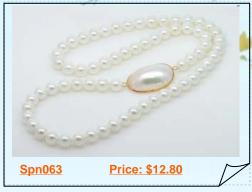

#### Timeless Sterling Silver Cultured Pearl Pendant Necklace

Timeless sterling silver pendant pearl necklace in a modern design, 4-5mm white freshwater pearl and a 11-13mm white coin pearl decorate with 11-13mm baroque blister pearl