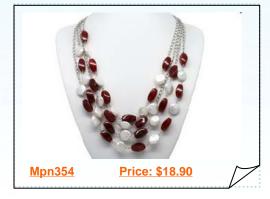

### Multi color three strand freshwater pearl necklace with sea shell pearls

This three-strands pearl necklace has a substantial feel and a beautiful blend of colors:pink, white and wine red; the necklace consist with freshwater 6-7mm white