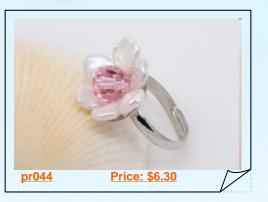

#### White Color Keshi Pearl & Crystal Adjustable Silver Toned Rings

A charming genuine 7-8mm White-color Freshwater Keishi pearl Adjustable Ring, Decorated with an 8mm Pink color faced austria Crystal