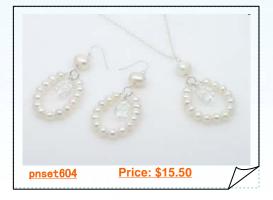

#### Elegance Sterling Silver Cultured Pearl Neckalce& Earrings set

Elegance nature white drop design pendant necklace set and matching dangle earrings, design with 4-5mm white seed pearl encircle a drop shape crystal beads in the centre