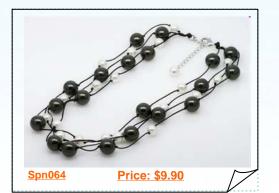

### 16inch 7-7.5mm AA+ Grade Black akoya saltwater pearl strands

Black Cultured chinese Akoya Pearl strands! Each pearl is 7-7.5mm AA+Grade, round, High luster, Light blemishes, This list price is for each 16" inches black pearls strand