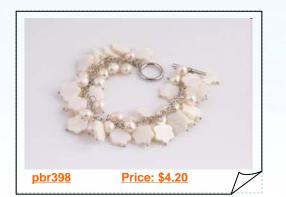

# Hand Wired Bracelet with nature white shell beads and nugget pearls

Fashion bracelet is skillfully hand wired with silver tone chain, made of 7-8mm white freshwater nugget pearl alternated with 11mm snow flower shape shell beads