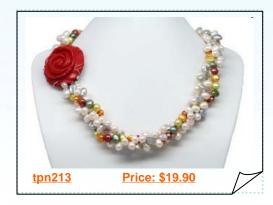

een freshwater nugget pearl and one row jade gemstone



### New style Mix Color Cultured Pearl Twisted Necklace for the Fall

New style multi-strand cultured pearl twisted necklace featured of three strands 4-5mm white side drilled cultured pearl and two strands 8-10mm champagne keishi pearl



# Fashion Three Rows Colorful Cultured Rice & Potato Pearl Twisted Necklace

Three-rows twisted pearl necklace one strand consist of 4-5mm white potato pearl and 7-8mm white rice pearl,one strand made by 5-6mm and 6-7mm champagne rice pearl



### Timeless Three Rows Orange Cultured Pearl Twisted Necklace

Elegant twisted necklace is a beautiful new way to wear pearls, consist of one strand 6-7mm orange color nugget pearl, one strand 5-6mm potato pearl and one strand 11-13mm freshwater coin pearl



# Newest Three Rows Colorful Cultured Pearl Twisted Necklace

Newest three-rows twisted pearl necklace consist of one row 6-7mm white side dilled pearl and one row 6-7mm nugget pearl in yellow, champagne





### White freshwater pearl hand knotted pearl necklace in classic style

This elegant turquoise princess necklace made of 8mm blue round turquoise laternated with 15\*20mm green oval shape turquoise beads, Hanging from the centre is a 33mm heart shape turquoise pendant making it a great look



#### 4-5mm white freshwater potato pearl overlay bracelet

A beautiful array of glamorous pearls decorates this bracelet ,the bracelet features 4-5mm white potato pearl,with blue turquoise beads



#### Hand Wired Mother of Pearl Shell Rope Necklace For the Fall

Newest designer Mother of pea