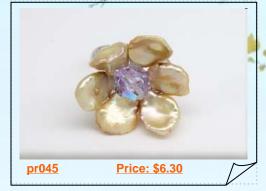

#### Silver toned Champagne Color Keshi Pearl Adjustable Rings

A charming genuine 8-9mm champagne-color Freshwater Keishi pearl Adjustable Ring, Decorated with an 8mm Purple color faced austria Crystal