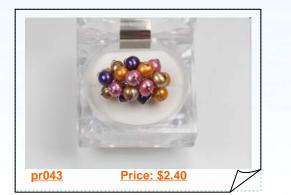

# Handcraft Colorful Potato pearl Silver toned Adjustable Ring

A charming genuine 6-7mm multi-color potato shape freshwater pearl Ring with adjustable silver toned fittings, ring is made with an expandable open back band for a "one size fits most"