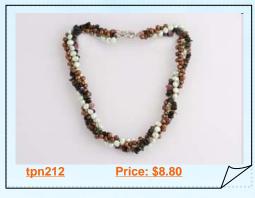

Three row multicolor freshwater pearl gemstone twisted necklace

Fashion pearl twisted necklace consist of one row 4-5mm coffee side drilled pearl, one row 6-7mm green freshwater nugget pearl and one row jade gemstone