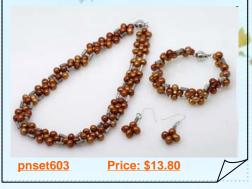

t consist of an 16inch necklace and an pairs dangle earrings, The necklace featured of 4-5mm black color potato pearl



### Hand Crafted Cultured Pearl and Coral Necklace Jewelry Set

Stylish hand crafted Pearl jewelry set consist of an 16inch necklace, an 7.5inch bracelet and a pair of 925silver dangle hook earrings



# Fresh Look Designer Cultured Pearl and Agate Princess Necklace

Fresh look Fall day cultured pearl necklace, design with 6-7mm black freshwater firecracker pearl alternated with 6mm round agate beads, spacer with silver toned beads



#### Elegance Sterling Silver Cultured Pearl Neckalce& Earrings set

Elegance nature white drop design pendant necklace set and matching dangle earrings, design with 4-5mm white seed pearl encircle a drop shape crystal beads in the centre



#### Latest Designer Hand Knitted Cultured Pearl Necklace Jewelry set

2011 Fall Latest Pearl necklace Jewelry set, This hot selling custer pearl necklace hand knitted of 4-5mm coffee color freshwater potato pearl alternated with silver toned copper tuber spacer beads



#### New Style Large Baroque Pearl Black Leather thong Necklace

The new style 16 inch black leather pearl Princess necklace design with 12-14mm larege white baroque nugget pearl along the neckline, finished with silver

toned heart shape lobster clasp





#### Trendy Leafe shape mother of pearl sea shell pendant Necklace

Trendy mother of pearl shell pendant necklace made of an leafe shape sea shell, face of this shell is yellow and the reverse of this shell is white, Measure approx 42\*55mm



#### Trendy Leafe shape