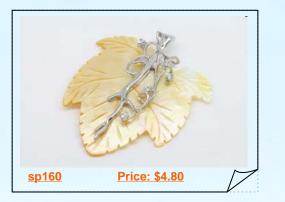

er with silver toned beads



#### Elegance Sterling Silver Cultured Pearl Neckalce& Earrings set

Elegance nature white drop design pendant necklace set and matching dangle earrings, design with 4-5mm white seed pearl encircle a drop shape crystal beads in the centre



#### Latest Designer Hand Knitted Cultured Pearl Necklace Jewelry set

2011 Fall Latest Pearl necklace Jewelry set, This hot selling custer pearl necklace hand knitted of 4-5mm coffee color freshwater potato pearl alternated with silver toned copper tuber spacer beads



#### New Style Large Baroque Pearl Black Leather thong Necklace

The new style 16 inch black leather pearl Princess necklace design with 12-14mm larege white baroque nugget pearl along the neckline, finished with silver

toned heart shape lobster clasp





#### Trendy Leafe shape mother of pearl sea shell pendant Necklace

Trendy mother of pearl shell pendant necklace made of an leafe shape sea shell, face of this shell is yellow and the reverse of this shell is white, Measure approx 42\*55mm



#### Trendy Leafe shape mother of pearl sea shell pendant in Purple

Trendy shell pendant necklace made of an 34\*79mm mother of pearl shell, face of this shell is purple, combine with a large silver toned pendant bails



### 16inch 7-7.5mm AA+ Grade Black akoya saltwater pearl strands

Black Cultured chinese Akoya Pearl strands! Each pearl is 7-7.5mm AA+Grade, round, High luster, Light blemishes, This list price is for each 16" inches black pearls strand



### 13\*20mm White Oval Shape Shell Bead Strands

Wholesale oval shape mother of pearl she