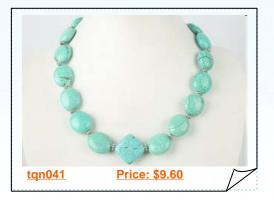

# Irregular Green Turquoise Beads Princess Necklace

The designer necklace shows off 18\*20mm irregularlyshaped green turquoise stones and 5mm round turquoise, add a silver toned spacer in the center. include an 16 inches rubber chain