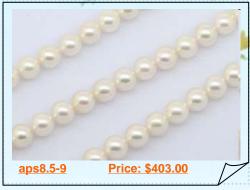

## 8.5-9mm lare size white Cultured akoya pearl strands in white color from AAA to A

wholesale White Large Size Cultured Akoya Pearl strands! Each pearl is 8.5-9mm, AA Grade, perfectly round, good luster, and with light surface defects, 16 inch in length