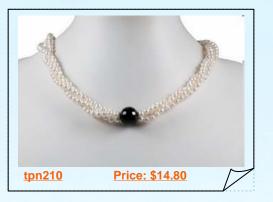

### 16inch 7-7.5mm AA+ Grade Black akoya saltwater pearl strands

Black Cultured chinese Akoya Pearl strands! Each pearl is 7-7.5mm AA+Grade, round, High luster, Light blemishes, This list price is for each 16" inches black pearls strand