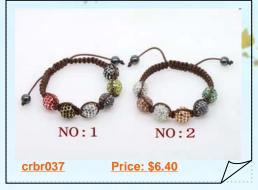

# Designer crystal ball bead bracelet knoted with cord thread

Very unusual and only available from one supplier, this crystal ball bead bbracelet knotted with cord thread,7.5"-10" in length. 6 crystal ball bead are connect by the coffee color cord thread