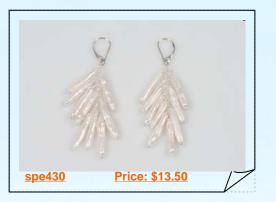

#### New Style 3\*20mm White Biwa Pearl 925silver D Hoop Earrings

This latest fashion cultured pearl D hoop earrings, hand-crafted of 3\*20mm white biwa pearl swing on sterling silver rolo chain. These gorgeous pearl dangle earrings combine with 925silver D hoop for pierced ears