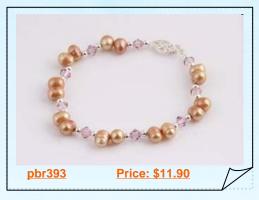

## Stylish champagne freshwater coin pearl bracelet with blister pearl

This stylish pearl bracelets made of lustrous11-13mm freshwater coin pearl and 6-8mm blister pearl in champagne color, 7.5" in length and end with silver tone spring clasp