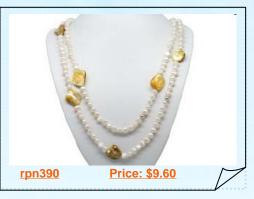

### Fantastic Cultured Nugget Pearl and Shell Party Rope Necklace

This Newest fantastic party rope necklace, featured of 6-7mm white freshwater nugget pearl alternating baroque shape shell beads in yellow color