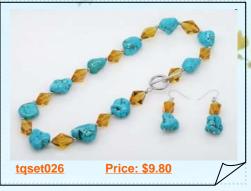

### White freshwater pearl hand knotted pearl necklace in classic style

This elegant turquoise princess necklace made of 8mm blue round turquoise laternated with 15\*20mm green oval shape turquoise beads, Hanging from the centre is a 33mm heart shape turquoise pendant making it a great look