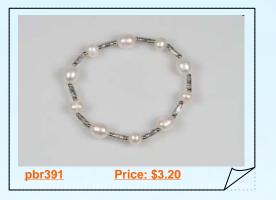

### White Cultured Freshwater Pearl Stretchy Wrist Bracelet

Fashion stretchy pearl bracelet strung by the elastic cord, made of white 8-9mm white rice pearl and 6-7mm potato pearl, combine with silver toned spacer fiftting