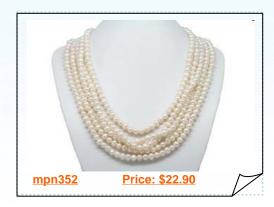

# Elegant Five Rows Hand knotted Cultured Pearl Layer Necklace

This Hand Knotted Five-Rows cultured pearl layer necklace has a substantial feel; the necklace consist with 5-6mm white freshwater potato pearls