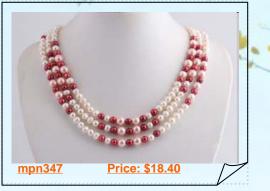

### Multi color three strand freshwater pearl necklace with sea shell pearls

This three-strands pearl necklace has a substantial feel and a beautiful blend of colors:pink, white and wine red; the necklace consist with freshwater 6-7mm white