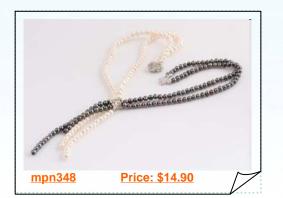

### Double-strands white & black freshwater potato pearl necklace

This classic two strands necklace is made of two strings 4-5mm black & white potato pearl, dangling with four braids from a oval silver tone fiitting in the centre