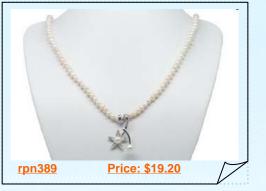

#### Designer Potato Seed Pearl Opera Necklace with Sterling Silver Flower Pendant

Beatiful designer seed pearl opera necklace hand knotted by 4-5mm white color cultured potato pearl, decorated with an sterling silver flower pendant