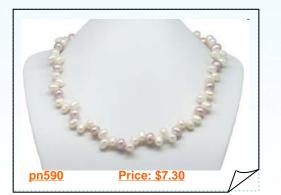

# Smart Hand Knotted White mix Purple Cultured Freshwater Pearl Necklace

Smart Princess pearl necklace is strung by white thread hand knotted with 6-7mm white side drilled pearl alternated with 8-9mm purple potato pearl