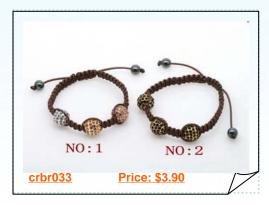

# Designer crystal ball bead bracelet knoted with cord thread

Very unusual and only available from one supplier, this crystal ball bead bracelet knotted with cord thread,7.5"-10" in length. 3 crystal ball bead are connect by the coffee color cord thread