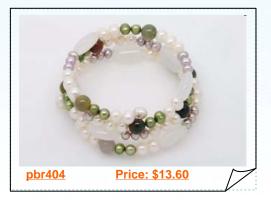

### Three Rows Multi-Color Cultured Pearl and Gemstone Wrie Bangle Bracelet

This beatiful bangle bracelet, featured of triple rows 6-7mm white mix with green color potato pearl, 6-7mm purple color button pearl alternated with 8mm agate beads