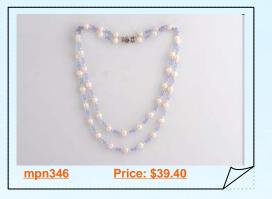

### Sterling Silver white Freshwater Cultured Pearl & Austria Crystal Necklace

This sterling silver two strand pearl necklace shimmers with beauty , Freshwater cultured potato pearls and 4mm Austria crystal make it an enchanting addition to your wardrobe