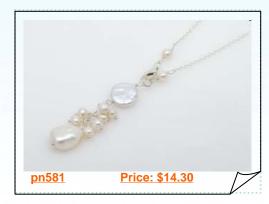

#### Timeless Sterling Silver Cultured Pearl Pendant Necklace

Timeless sterling silver pendant pearl necklace in a modern design, 4-5mm white freshwater pearl and a 11-13mm white coin pearl decorate with 11-13mm baroque blister pearl