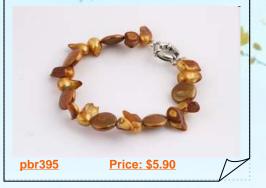

Skillfully Hand Wired Cultured Pearl and Shell Bracelet for the Fall

This beatiful pearl bracelet featured of 6-7mm coffee color freshwater potato pearls and 11mm coffee color shell beads, linked by black threads