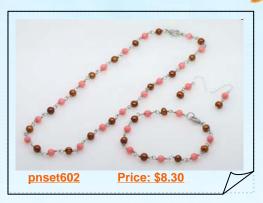

### Hand Crafted Cultured Pearl and Coral Necklace Jewelry Set

Stylish hand crafted Pearl jewelry set consist of an 16inch necklace, an 7.5inch bracelet and a pair of 925silver dangle hook earrings