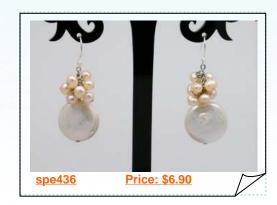

#### Hand Crafted Large Coin Pearls Hook Dangle Earrings

Latest cultured pearl dangle earrings, hand-crafted of 4-5mm pink freshwater potato pearl of an 16-17mm large coin pearl