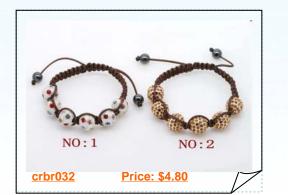

# Designer crystal ball bead bracelet knoted with cord thread

Very unusual and only available from one supplier, this crystal ball bead bbracelet knotted with cord thread,7.5"-10" in length. 6 crystal ball bead are connect by the coffee color cord thread