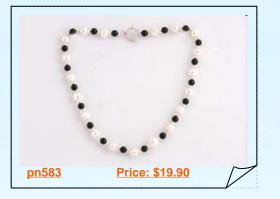

### 8-9mm white potato pearl necklace with black agate

Princess necklace is strung by white thread with 8-9mm white color freshwater potato pearl and 6mm black agate,alter with 925 sterling silver beads