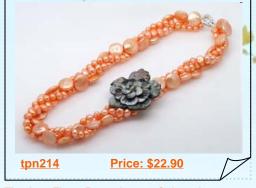

eatured of three rows 4-5mm white potato pearl combine with an 16mm faceted black agate beads



Three row multicolor freshwater pearl gemstone twisted necklace

Fashion pearl twisted necklace consist of one row 4-5mm coffee side drilled pearl, one row 6-7mm green freshwater nugget pearl and one row jade gemstone



### New style Mix Color Cultured Pearl Twisted Necklace for the Fall

New style multi-strand cultured pearl twisted necklace featured of three strands 4-5mm white side drilled cultured pearl and two strands 8-10mm champagne keishi pearl



# Fashion Three Rows Colorful Cultured Rice & Potato Pearl Twisted Necklace

Three-rows twisted pearl necklace one strand consist of 4-5mm white potato pearl and 7-8mm white rice pearl,one strand made by 5-6mm and 6-7mm champagne rice pearl



### Timeless Three Rows Orange Cultured Pearl Twisted Necklace

Elegant twisted necklace is a beautiful new way to wear pearls, consist of one strand 6-7mm orange color nugget pearl, one strand 5-6mm potato pearl and one strand 11-13mm freshwater coin pearl



# Newest Three Rows Colorful Cultured Pearl Twisted Necklace

Newest three-rows twisted pearl necklace consist of one row 6-7mm white side dilled pearl and one row 6-7mm nugget pearl in yellow, champagne





### White freshwater pearl hand knotted pearl necklace in classic style

This elegant turquoise princess necklace made of 8mm blue round turquoise laternated with 15\*20mm green oval shape turquoise beads, Hanging from the centre is a 33mm heart shape turquoise pendant making it a great look



#### 4-5mm white freshwater pota