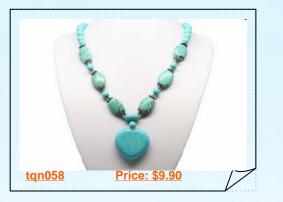

### White freshwater pearl hand knotted pearl necklace in classic style

This elegant turquoise princess necklace made of 8mm blue round turquoise laternated with 15\*20mm green oval shape turquoise beads, Hanging from the centre is a 33mm heart shape turquoise pendant making it a great look