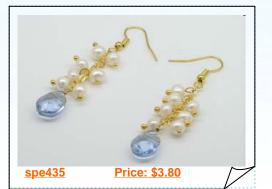

# Hand Crafted Gold toned Dnagle Earrings with Cultured Pearls& Crystal

fashion cultured pearl Gold toned dangle earrings, hand-crafted of 5-6mm white freshwater rice pearl and 14\*20mm baroque crystal