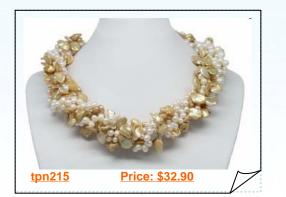

e beads dropping from a 7.5inch purple color cord. The turquoise are teardrop to oval shape and round shape,



# Handcrafted White Coin Pearl and Agate Beads Layer Necklace

Hand wire wrapped link layer necklaces are a delicate touch to any outfit. consist of three rows 11-13mm white color freshwater coin pearl and 8\*16mm semi-

precious facted agate stones,





#### New Style Cultured Pearl & Agate Summer Day Twisted Necklace

Fashion white and Black twisted summer necklace featured of three rows 4-5mm white potato pearl combine with an 16mm faceted black agate beads



Three row multicolor freshwater pearl gemstone twisted necklace

Fashion pearl twisted necklace consist of one row 4-5mm coffee side drilled pearl, one row 6-7mm green freshwater nugget pearl and one row jade gemstone



### New style Mix Color Cultured Pearl Twisted Necklace for the Fall

New style multi-strand cultured pearl twisted necklace featured of three strands 4-5mm white side drilled cultured pearl and two strands 8-10mm champagne keishi pearl



# Fashion Three Rows Colorful Cultured Rice & Potato Pearl Twisted Necklace

Three-rows twisted pearl necklace one strand consist of 4-5mm white potato pearl and 7-8mm white rice pearl,one strand made by 5-6mm and 6-7mm champagne rice pearl



### Timeless Three Rows Orange Cultured Pearl Twisted Necklace

Elegant twisted necklace is a beautiful new way to wear pearls, consist of one strand 6-7mm orange color nugget pearl, one strand 5-6mm potato pearl and one strand 11-13mm freshwater coin pearl



# Newest Three Rows Colorful Cultured Pearl Twisted N