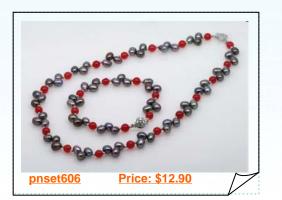

# Fresh Look Designer Cultured Pearl and Agate Princess Necklace

Fresh look Fall day cultured pearl necklace, design with 6-7mm black freshwater firecracker pearl alternated with 6mm round agate beads, spacer with silver toned beads