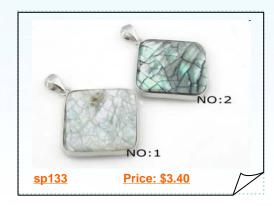

shell pendant necklace made of an 34\*79mm mother of pearl shell, face of this shell is purple, combine with a large silver toned pendant bails



### 16inch 7-7.5mm AA+ Grade Black akoya saltwater pearl strands

Black Cultured chinese Akoya Pearl strands! Each pearl is 7-7.5mm AA+Grade, round, High luster, Light blemishes, This list price is for each 16" inches black pearls strand



### 13\*20mm White Oval Shape Shell Bead Strands

Wholesale oval shape mother of pearl shell beads strands, 15" in length; Size: 13\*20mm Color: white



## 8.5-9mm lare size white Cultured akoya pearl strands in white color from AAA to A

wholesale White Large Size Cultured Akoya Pearl strands! Each pearl is 8.5-9mm, AA Grade, perfectly round, good luster, and with light surface defects, 16 inch in length



# 30mm rhombus design pattern mother of pearl shell pendant jewelry

Fashion mother of pearl shell pendant featured a 30mm rhombus design pattern mother of pearl shell framed by a silver plated design pendant tray





### Fashion smoking quartz& faceted crystal stretch bracelet

Fashion gemstone Stretch bracelet is created from 13\*17mm smoking quartz alternated with 8mm faceted crystal



#### Hand Wired Silver toned Turquoise and Amethyst Bracelet

This Fashion bracelet is skillfully hand wired with silver toned rolo chain, featured of 8mm round turquoise alternated with 8mm and 10mm amethyst beads



# Designer crystal ball bead bracelet knoted with cord thread

Very unusual and only available from one supplier, this crystal ball bead bbracelet knotted with cord thread,7.5"-10" in le