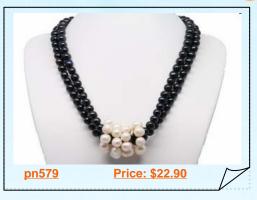

#### Smart White and Black Potato Pearl Costume Necklace For the Fall

Smart white and Black Pearl costume encklace design in two row 7-8mm black potato pearl, Decorated with four ring at the centre make with 8-9mm white potato