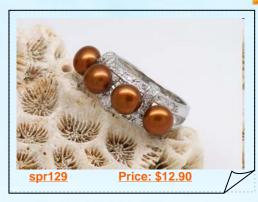

# Sterling silver 11.5-12mm bread pearl designer ring

For the Stylish jewelry lover, this beautiful Cultured pearl ring features a 11.5-12mm white freshwater bread pearl set in a 925 sterling silverl setting