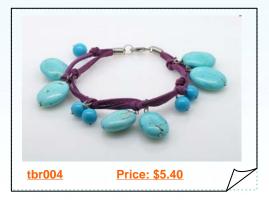

## Pretty Design Purple Cord and Turquoise Bead bracelet

This pretty turquoise beads bracelet has two sizes of turquoise beads dropping from a 7.5inch purple color cord. The turquoise are teardrop to oval shape and round shape,