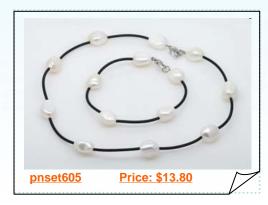

et and a pair of 925silver dangle hook earrings



# Fresh Look Designer Cultured Pearl and Agate Princess Necklace

Fresh look Fall day cultured pearl necklace, design with 6-7mm black freshwater firecracker pearl alternated with 6mm round agate beads, spacer with silver toned beads



#### Elegance Sterling Silver Cultured Pearl Neckalce& Earrings set

Elegance nature white drop design pendant necklace set and matching dangle earrings, design with 4-5mm white seed pearl encircle a drop shape crystal beads in the centre



#### Latest Designer Hand Knitted Cultured Pearl Necklace Jewelry set

2011 Fall Latest Pearl necklace Jewelry set, This hot selling custer pearl necklace hand knitted of 4-5mm coffee color freshwater potato pearl alternated with silver toned copper tuber spacer beads



#### New Style Large Baroque Pearl Black Leather thong Necklace

The new style 16 inch black leather pearl Princess necklace design with 12-14mm larege white baroque nugget pearl along the neckline, finished with silver

toned heart shape lobster clasp





#### Trendy Leafe shape mother of pearl sea shell pendant Necklace

Trendy mother of pearl shell pendant necklace made of an leafe shape sea shell, face of this shell is yellow and the reverse of this shell is white, Measure approx 42\*55mm



#### Trendy Leafe shape mother of pearl sea shell pendant in Purple

Trendy shell pendant necklace made of an 34\*79mm mother of pearl shell, face of this shell is purple, combine with a large silver toned pendant bails



### 16inch 7-7.5mm AA+ Grade Black akoya saltwater pearl strands

Black C