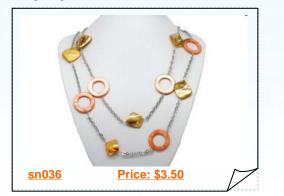

# 30mm rhombus design pattern mother of pearl shell pendant jewelry

Fashion mother of pearl shell pendant featured a 30mm rhombus design pattern mother of pearl shell framed by a silver plated design pendant tray