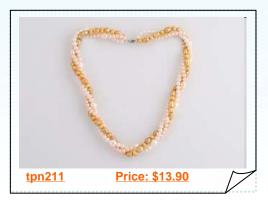

y outfit. consist of three rows 11-13mm white color freshwater coin pearl and 8\*16mm semi-

precious facted agate stones,





#### New Style Cultured Pearl & Agate Summer Day Twisted Necklace

Fashion white and Black twisted summer necklace featured of three rows 4-5mm white potato pearl combine with an 16mm faceted black agate beads



Three row multicolor freshwater pearl gemstone twisted necklace

Fashion pearl twisted necklace consist of one row 4-5mm coffee side drilled pearl, one row 6-7mm green freshwater nugget pearl and one row jade gemstone



### New style Mix Color Cultured Pearl Twisted Necklace for the Fall

New style multi-strand cultured pearl twisted necklace featured of three strands 4-5mm white side drilled cultured pearl and two strands 8-10mm champagne keishi pearl



# Fashion Three Rows Colorful Cultured Rice & Potato Pearl Twisted Necklace

Three-rows twisted pearl necklace one strand consist of 4-5mm white potato pearl and 7-8mm white rice pearl,one strand made by 5-6mm and 6-7mm champagne rice pearl



### Timeless Three Rows Orange Cultured Pearl Twisted Necklace

Elegant twisted necklace is a beautiful new way to wear pearls, consist of one strand 6-7mm orange color nugget pearl, one strand 5-6mm potato pearl and one strand 11-13mm freshwater coin pearl



# Newest Three Rows Colorful Cultured Pearl Twisted Necklace

Newest three-rows twisted pearl necklace consist of one row 6-7mm white side dilled pearl and one row 6-7mm nugget pearl in yellow, champagne





### White freshwater pearl hand knotted pearl necklace in classic style

This elegan