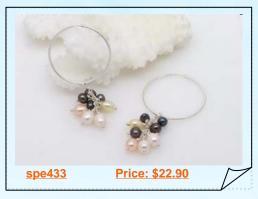

#### New Style 3\*20mm White Biwa Pearl 925silver D Hoop Earrings

This latest fashion cultured pearl D hoop earrings, hand-crafted of 3\*20mm white biwa pearl swing on sterling silver rolo chain. These gorgeous pearl dangle earrings combine with 925silver D hoop for pierced ears