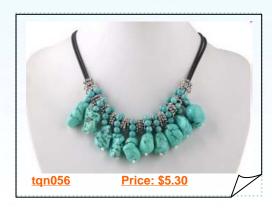

# Irregular Green Turquoise Beads Princess Necklace

The designer necklace shows off 18\*20mm irregularlyshaped green turquoise stones and 5mm round turquoise, add a silver toned spacer in the center. include an 16 inches rubber chain