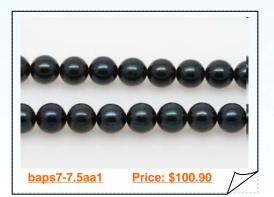

### 16inch 7-7.5mm AA+ Grade Black akoya saltwater pearl strands

Black Cultured chinese Akoya Pearl strands! Each pearl is 7-7.5mm AA+Grade, round, High luster, Light blemishes, This list price is for each 16" inches black pearls strand