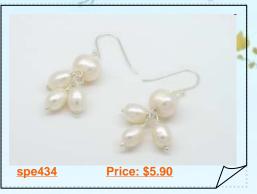

#### New Style Rice Pearl and Potato Pearls Hook Earrings

This latest fashion cultured pearl dangle earrings, hand-crafted of three pieces 6-7mm rice pearl wing on an 8-9mm potato pearl. These gorgeous pearl dangle earrings combine with 925silver Hook for pierced ears