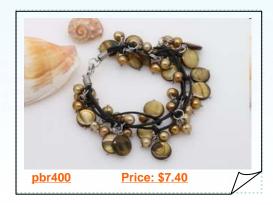

# Hand Crafted Potato Pearl and Shell Bead Bracelet

Fashion bracelet is skillfully hand crafted 6-7mm black potato pearl alternated with 10mm snow flower shape and 12\*14mm drop shape shell beads from silve toned copper rolo chain