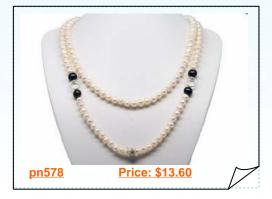

#### Elegant White and Black Cultured Pearls Opera Necklace For the Fall

Beatiful design white and black opera necklace design by 6-7mm white color alternated with 8-9mm black color cultured potato pearl, decorated with two piece 925silver rings