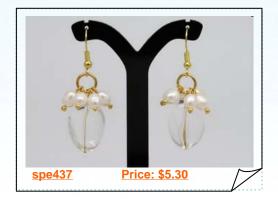

# Hand Crafted Gold toned Dnagle Earrings with Cultured Pearls& Crystal

fashion cultured pearl Gold toned dangle earrings, hand-crafted of 5-6mm white freshwater rice pearl and 14\*20mm baroque crystal