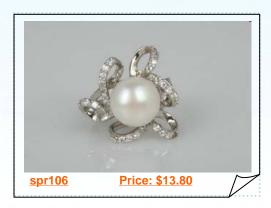

# Sterling silver 11.5-12mm bread pearl designer ring

For the Stylish jewelry lover, this beautiful Cultured pearl ring features a 11.5-12mm white freshwater bread pearl set in a 925 sterling silverl setting