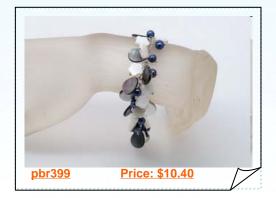

Skillfully Hand Wired Cultured Pearl and Shell Bracelet for the Fall

This beatiful pearl bracelet featured of 6-7mm coffee color freshwater potato pearls and 11mm coffee color shell beads, linked by black threads