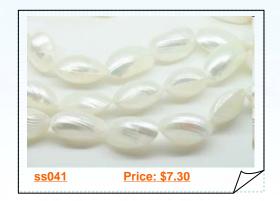

e nugget pearl along the neckline, finished with silver

toned heart shape lobster clasp





#### Trendy Leafe shape mother of pearl sea shell pendant Necklace

Trendy mother of pearl shell pendant necklace made of an leafe shape sea shell, face of this shell is yellow and the reverse of this shell is white, Measure approx 42\*55mm



#### Trendy Leafe shape mother of pearl sea shell pendant in Purple

Trendy shell pendant necklace made of an 34\*79mm mother of pearl shell, face of this shell is purple, combine with a large silver toned pendant bails



### 16inch 7-7.5mm AA+ Grade Black akoya saltwater pearl strands

Black Cultured chinese Akoya Pearl strands! Each pearl is 7-7.5mm AA+Grade, round, High luster, Light blemishes, This list price is for each 16" inches black pearls strand



### 13\*20mm White Oval Shape Shell Bead Strands

Wholesale oval shape mother of pearl shell beads strands, 15" in length; Size: 13\*20mm Color: white



## 8.5-9mm lare size white Cultured akoya pearl strands in white color from AAA to A

wholesale White Large Size Cultured Akoya Pearl strands! Each pearl is 8.5-9mm, AA Grade, perfectly round, good luster, and with light surface defects, 16 inch in length



# 30mm rhombus design pattern mother of pearl shell pendant jewelry

Fashion mother of pearl shell pendant featured a 30mm rhombus design pattern mother of pearl shell framed by a silver plated design pendant tray





### Fashion smoking quartz& faceted crystal stretch bracelet

Fashion gemstone Stretch bracelet is created from 13\*17mm smoking quartz alternated with 8mm faceted cr