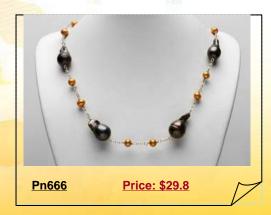

#### Hand crafted Sterling Silver Baroque Pearl Prom Necklace

This is a stylish new addition to our prom necklace range. This necklace has irregular 12-14mm Black color freshwater baroque pearls joined together with 925silver links and 7-8mm champagne potato pearl.