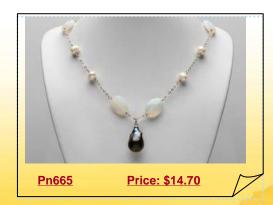

#### Stylist Hand Wired Potato Pearl and Gemstone Prom Necklace

stylish hand crafted prom necklace, Featured of 13\*17mm moon gemstone joined together with Silver toned links and 7-8mm potato pearl. centre drop with an 12\*14mm baroque pearl.