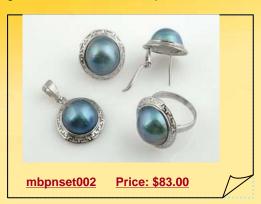

## Stunning 925silver 14-15mm grey mabe pearl pendant, earring & ring set

Wholesale stunning sterling silver mabe pearl jewelry set! consist of an enhancer pendant, a pair of pierce clip earring and a special designed ring in US size 7