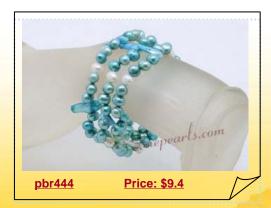

### Fashion Freshwater Pearls Cross Elastic Bracelet Bangle

Charming cultured pearl Elastic bracelet, featured of 8-9mm white freshwater potato pearl decorated with an 15\*40mm cross fittings! this Stretchy bracelet measures 7.5 inches and strung on stretch-cord to fit any size wrists!

#### Fashion Sideway Silver Toned Cross Pearl Elastic Bracelets

Charming cultured pearl Elastic bracelet, featured of 8-9mm white freshwater potato pearl decorated with an 25\*50mm crystal cross fittings!

#### Freshwater Pearl and Crystal Elastic Bracelet with Zircon charm

Fashion Freshwater pearl Elastic bracelet, featured of 8-9mm white freshwater potato pearl combine with an 18\*24mm Faceted green crystal beads!