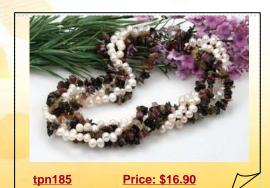

## 3 Strand Freshwater Pearl Necklace with Champagne Pearl& Smoky Quartz

An array of 5-6mm potato pearl colors (Champagne and purple) adorn this lovely 3 strand necklace. 11-13mm coin pearl and 10\*13mm smoky quartz beads give this piece an elegant feel.