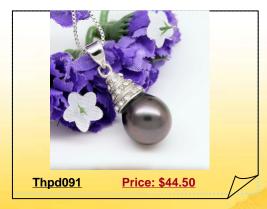

#### Fashion Semi-baroque Black Tahitian Pearl Pendant,11-12mm, A quality

Fashion Sterling silver Semi-baroque black Tahitian pearl pendant,11-12mm, A quality, hand selected for it's smooth surface, good luster and light Circled blemishes on the top.