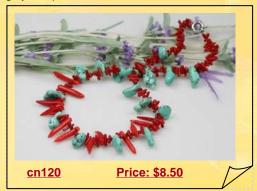

## Red Branch Coral and Turquoise Opera Necklace

**Design coral opera necklace** is strung by metal thread with Red branch coral alternated with nugget shape turquoise beads; 24inch in length and end with silver toned spring ring clasp