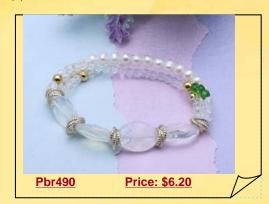

### **Enhanced Cultured Pearl and Crystal Stretch Bracelet**

Enhanced Freshwater seed Pearl and crystal Stretch Bracelet, featured of one row 4-5mm rice shape seed pearl and two rows 4mm faceted crystal, Decorated with 16\*20mm crystal