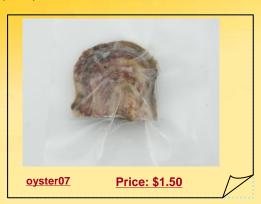

#### Wholesale Single vacuum-packed pearl oysters with Round pearls

single bulk Akoya pearl oysters by vacuum-packed without liquid in one carton, it can save much shipping cost from the new packing, A real pearl are planted in every oysters, pearl is about 6-7mm,