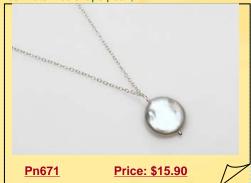

#### Elegance sterling silver 16-17mm Coin Shape Pearl Pendant necklace

Elegance sterling silver pendant necklace Features 16-17mm coin-shaped freshwater pearls in sterling silver settings. Chain measures 16 inches.