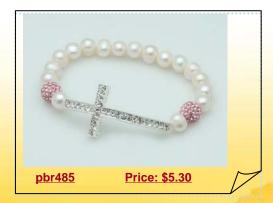

### Fashion Freshwater Pearls Cross Elastic Bracelet Bangle

Charming cultured pearl Elastic bracelet, featured of 8-9mm white freshwater potato pearl decorated with an 15\*40mm cross fittings! this Stretchy bracelet measures 7.5 inches and strung on stretch-cord to fit any size wrists!