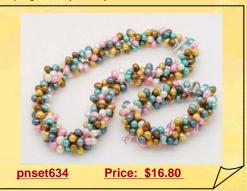

#### Hot Selling Mix-color Dancing pearl twisted costume necklace

2012 Latest fashion pearl summer necklace, This hot selling twisted Pearl necklace made of three twisted rows 6-7mm mix-color side drilled cultured freshwater pearl