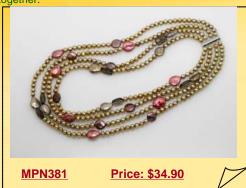

## **Five Twisted Strands Dancing Pearl Necklace mixing Tourmaline Beads**

This Twisted pearl necklace has two strands of beautiful 6-7mm freshwater side drilled pearls and three strand Tourmaline beads. The necklace is 17" long and End with Silver tone spring ring clasp;