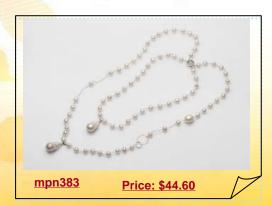

## Fashion Large Potato Pearl and Sterling Silver Necklace

A modern rolo chain of large and small sterling silver links is dotted with lustrous potato pearls in this princess design. 11-12mm white freshwater potato pearl. Sterling silver.