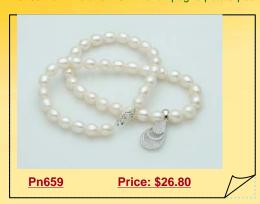

#### Hand-knotted Rice Pearl Necklace Jewelry Set in Wine Red

Hand-knotted 16-inch cultured pearl necklace and 7.5-inch pearl bracelet are made with exquisite, Hand-selected with 7-8mm wine red color freshwater rice shape pearl strung by white thread