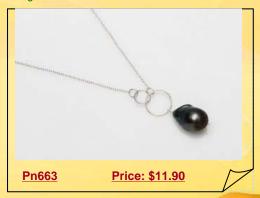

#### Timeless Freshwater Nucleated Pearl 925silver Pendant Necklace

Fine link, sterling silver chain necklace, featuring an round shaped ring pendant drop with an 12-14mm black color freshwater Nucleated pearl.