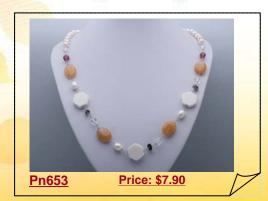

## 3 Strand Freshwater Pearl Necklace with Champagne Pearl& Smoky Quartz

An array of 5-6mm potato pearl colors (Champagne and purple) adorn this lovely 3 strand necklace. 11-13mm coin pearl and 10\*13mm smoky quartz beads give this piece an elegant feel.