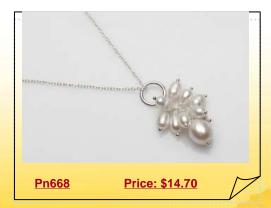

#### Fashion sterling silver Pearl Cluster Pendant Chain Necklace

Fashion sterling silver chain necklace with stunning freshwater pearl cluster pendant. Chain is made of sterling silver and measures 16 inches. the pearl cluster pendant includes 6-7mm and 11-12mm freshwater rice shape pearl,