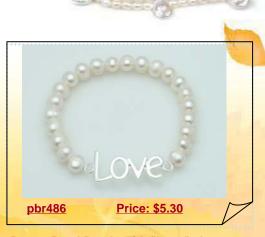

#### Cultured Pearl Stretchy Bracelet with Gold toned "Love" charm

Charming cultured pearl Elastic bracelet, featured of 8-9mm white freshwater potato pearl decorated with an 8\*30mm Gold toned 'love' charm!