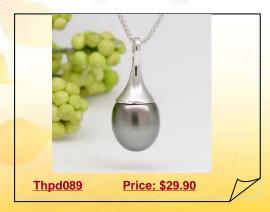

### Black semi-baroque Tahitian Pendant in sterling silver,10-11mm, A quality

Perfect for everyday wear, Sterling silver black Semibaroque Tahitian pearl pendant(10-11mm, A quality) is hand selected for it's smooth surface, good luster and light Circled blemishes on the top.