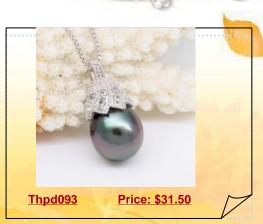

### Black semi-baroque Tahitian Pendant in sterling silver,10-11mm, A quality

Perfect for everyday wear, Sterling silver black Semibaroque Tahitian pearl pendant(10-11mm, A quality) is hand selected for it's smooth surface, good luster and light Circled blemishes on the top.

#### Fashion Semi-baroque Black Tahitian Pearl Pendant,11-12mm, A quality

Fashion Sterling silver Semi-baroque black Tahitian pearl pendant,11-12mm, A quality, hand selected for it's smooth surface, good luster and light Circled blemishes on the top.

#### Sterling silver Semi-baroque Black Tahitian Pearl Pendant, 10-11mm

Fashion Sterling silver Semi-baroque black Tahitian pearl pendant in wholesale,10-11mm, A quality, hand selected for it's smooth surface, good luster and light Circled blemishes on the top.