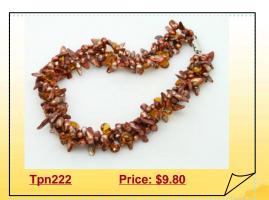

## 3 Strand Freshwater Pearl Necklace with Nugget Pearl, Amethyst & Agate

You'll wow 'me with this dazzling 3-4mm black and 7-8mm wine red nugget pearl necklace that's kicked up a notch with the addition of 18\*25mm black agate chunks and 8mm amethyst beads.