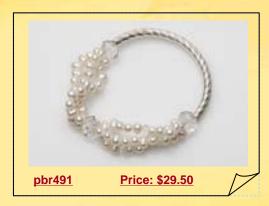

## Hand Knotted Multi-rows Blue Cultured Pearl Bracelet

Fancy Multi-Rows Pearl bracelet is strung by white thread with three strands 6-7mm blue and white color freshwater dancing pearl, decorated with 6-8mm blister pearl

## White Seed Pearl& Crystal Sterling Silver Stretchy Bracelet

Beautiful cultured freshwater Pearl elastic bracelet featured three strands of 4-5mm cultured side drilled pearls mix with faceted crystal, decorated with an sterling silver banger,