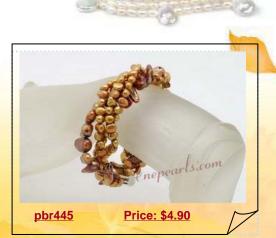

#### Stylish Wine Red freshwater Nugget Pearl Twisted Bracelet

This stylish pearl bracelets made of three rows lustrous 3-4mm freshwater nugget pearl in wine red color

#### Fabulous Three Rows Freshwater Pearl Twisted Bracelet

Fabulous pearl twisted bracelet consist of three strands 4-5mm dark champagne nugget pearl and one strand 6-8mm coffee color blister pearl to great effect