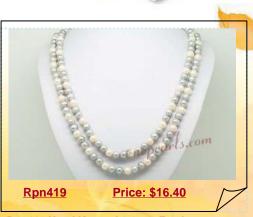

#### Rpn419 Hand Knotted 8-9mm Freshwater Potato Pearl Rope Necklace

Fashion pearl rope necklace hand knotted with silk thread, 8-9mm white and grey color Low quality cultured freshwater potato pearl