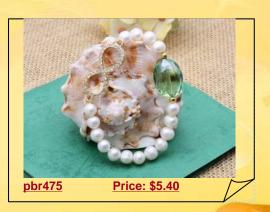

## Fashion Large Potato Pearl and Sterling Silver Necklace

A modern rolo chain of large and small sterling silver links is dotted with lustrous potato pearls in this princess design. 11-12mm white freshwater potato pearl. Sterling silver.