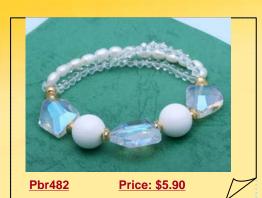

#### Newest Design Freshwater Pearl& Crystal Stretchy Bracelet

2013 Newest design bracelet is created of 8-9mm white freshwater potato pearl alternated with 10mm faceted crystal and spacer! this Stretchy bracelet measures 7.5 inches