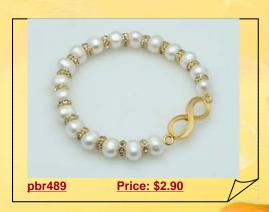

#### Cultured Pearl Stretchy Bracelet with Gold toned "Love" charm

Charming cultured pearl Elastic bracelet, featured of 8-9mm white freshwater potato pearl decorated with an 8\*30mm Gold toned 'love' charm!

## Potato Pearl Beads with "Love" charm Stretchy Bracelet

Charming cultured pearl Elastic bracelet, featured of 8-9mm white freshwater potato pearl decorated with an 12\*30mm silver toned 'love' charm!