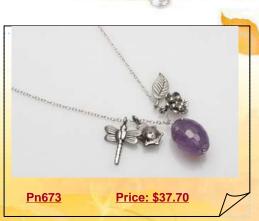

#### Beautiful sterling silver chain necklace with Gem Cluster Pendant

Beautiful sterling silver chain necklace with stunning Amethyst gem cluster pendant. Chain is made of sterling silver and measures 16 inches. the Gem cluster pendant includes 12\*16mm amethyst and sterling silver charm