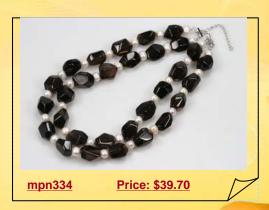

## Elegant Hand Crafted Freshwater Pearl Layer Necklace

You'll exude elegance wearing this double rows pearl necklace, hand crafted with 7-8mm white freshwater potato pearls and sterling silver rolo Chain, and it's all topped off with a 12\*14mm pearl drop to bring the look together.