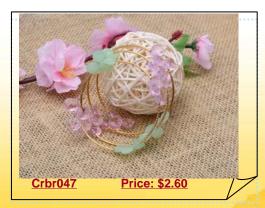

## Hand Warped White& Pink Faceted Crystal Bangle Bracelet

The fashion and turn of lovely colorful 9\*12mm faceted man made crystal thread in a flexible lariat wire to fit your own wrist size. decorated with gold toned pipe.