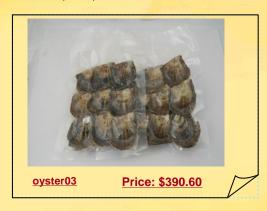

#### 279PCS vacuum-packed pearl oysters with Round pearls in wholesale

We packed 279pcs bulk akoya pearl oysters by vacuum-packed without liquid in one carton, it can save much shipping cost from the new packing, A real pearl are planted in every oysters