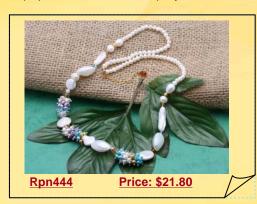

#### Fabulous Cluster Seed Pearl Opera Necklace with Shell

Fabulous cultured pearl opera Necklace, mixed with 4-5mm white freshwater potato pearl, 11-13mm and 16-17mm coin pearl, combine with an 13\*22mm shell beads & 8mm faceted crystal beads