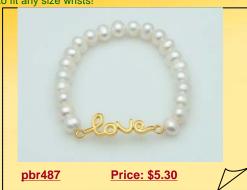

#### Cultured Pearl Stretchy Bracelet with Gold toned "Love" charm

Charming cultured pearl Elastic bracelet, featured of 8-9mm white freshwater potato pearl decorated with an 8\*30mm Gold toned 'love' charm!