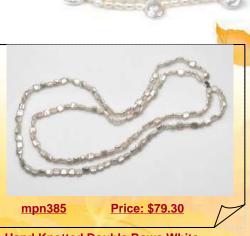

#### Hand Knotted Double Rows White Coin Pearl Necklace

This double rows necklace come of the white cultured freshwater Coin pearls, larger size of 9-11mm coin shape cultured freshwater pearl,28inch&35inch in length