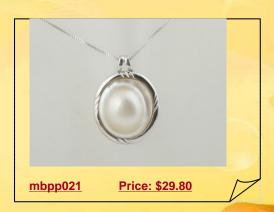

### Lovely designer sterling silver pendant with white mabe pearl

Premium quality designer 925silver Mabe pearl round pendant, Lovely pendant showcases a lustrous 20-21mm nature white AA grade mabe pearl crafted of classic sterling silver tray.