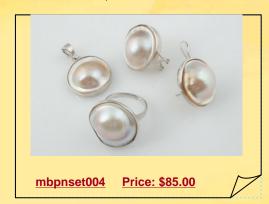

# Fashion sterling silver 21-22mm white mabe pearl pendant jewelry set

Stunning sterling silver mabe pearl jewelry set consist of an enhancer pendant, a pair of pierce clip earring and a special designed ring in US size 7;