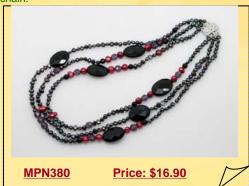

## 3 Strand Freshwater Pearl Necklace with Nugget Pearl, Amethyst & Agate

You'll wow 'me with this dazzling 3-4mm black and 7-8mm wine red nugget pearl necklace that's kicked up a notch with the addition of 18\*25mm black agate chunks and 8mm amethyst beads.