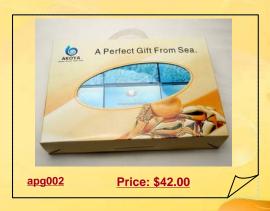

wholesale 6pcs akoya wish pear Gift Sets - Pearl & Jewelry Together

Akoya wish pearl gift sets wholesale, With six Angelic styles from, each set comes complete with:

\*Multicolor Gift Box with window

\*One piece 6-7mm akoya pearLin the oyster. \_ 5 . com