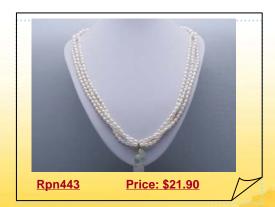

#### Rpn419 Hand Knotted 8-9mm Freshwater Potato Pearl Rope Necklace

Fashion pearl rope necklace hand knotted with silk thread, 8-9mm white and grey color Low quality cultured freshwater potato pearl