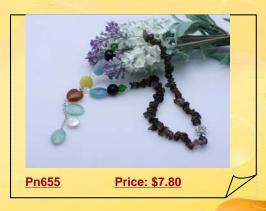

## 3 Strand Freshwater Pearl Necklace with Champagne Pearl& Smoky Quartz

An array of 5-6mm potato pearl colors (Champagne and purple) adorn this lovely 3 strand necklace. 11-13mm coin pearl and 10\*13mm smoky quartz beads give this piece an elegant feel.