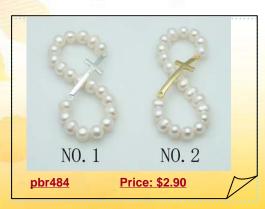

#### Fashion Sideway Silver Toned Cross Pearl Elastic Bracelets

Charming cultured pearl Elastic bracelet, featured of 8-9mm white freshwater potato pearl decorated with an 25\*50mm crystal cross fittings!