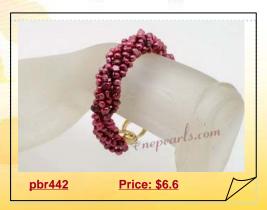

#### Stylish Wine Red freshwater Nugget Pearl Twisted Bracelet

This stylish pearl bracelets made of three rows lustrous 3-4mm freshwater nugget pearl in wine red color