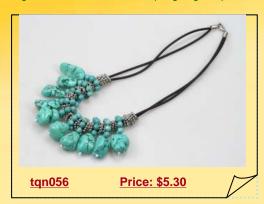

### Irregular Green Turquoise Beads Princess Necklace

The designer necklace shows off 18\*20mm irregularlyshaped green turquoise stones and 5mm round turquoise, add a silver toned spacer in the center. include an 16 inches rubber chain, ending with Silver toned lobster clasp