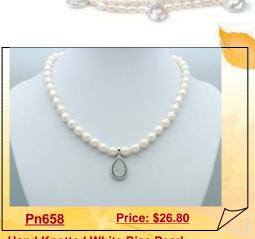

# Freshwater Rice Pearl and Sterling Silver Drop Pendant Necklace

Hand knotted single string of 8-9mm white freshwater rice shape pearls combine with a 925silver drop pendant in the centre. A stylish statement piece with a pretty zircon

## Hand Knotted White Rice Pearl Necklace with Silver Drop Charm

A gorgeous freshwater pearl necklace with a sterling silver drop charm. A single string of 8-9mm white freshwater rice shape pearls with a 925silver drop pendant in the centre.