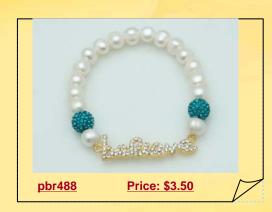

#### Freshwater Pearl Elastic Bracelet with "believe" charm

Fashion Freshwater pearl Elastic bracelet, featured of 8-9mm white freshwater potato pearl decorated with an 10\*40mm Metal 'believe' charm!