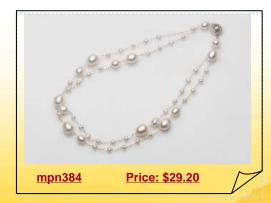

# Freshwater Rice Pearl and Sterling Silver Drop Pendant Necklace

Hand knotted single string of 8-9mm white freshwater rice shape pearls combine with a 925silver drop pendant in the centre. A stylish statement piece with a pretty zircon

## Hand Knotted White Rice Pearl Necklace with Silver Drop Charm

A gorgeous freshwater pearl necklace with a sterling silver drop charm. A single string of 8-9mm white freshwater rice shape pearls with a 925silver drop pendant in the centre.