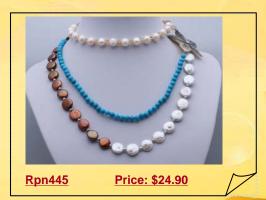

### Fabulous Cultured Coin Pearl & Turquoise Opera Necklace

Fabulous double row layer opera Necklace, mixed with 11-13mm white coffee color freshwater coin pearl, 8-9mm white potato pearl and 4mm.8mm faceted crystal beads, combine with an 6mm turquoise beads, combine with an 6mm turquoise beads.