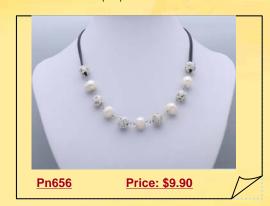

#### Hand Warped 11-12mm Freshwater Whorl Pearl Leather Necklace

Fashion hand warped prom necklace, Featured of white 11-12mm Freshwater whorl Pearl alternation with 10mm zircon ball beads, link by Black PU leather cord,