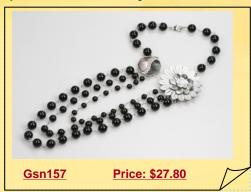

#### Stylist Hand Crafted Gradual Black Agate Layer Necklace

Designer hand crafted layer necklace! Very elegant necklace that is made with 6mm,8mm to 10mm round black agate beads in layer style, decorated with two piece large flower shell pendant in the middle