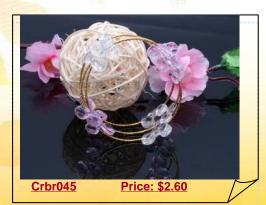

#### Lovely Faceted Crystal Bangle Bracelet in Pink and Green color

lovely bangle bracelet made of colorful 9\*12mm faceted man made crystal thread in a flexible lariat wire to fit your own wrist size. decorated with gold toned pipe.