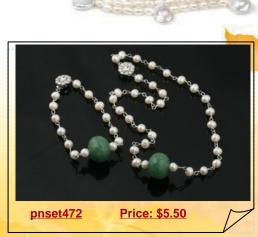

#### Hand crafted potato pearl and jade necklace &bracelet set

Fashion necklace jewelry set hand wired by silver plated copper wire with 6-7mm white potato shape freshwater pearl, centered with 18\*12mm roundel shape grade A jadeite jade beads,