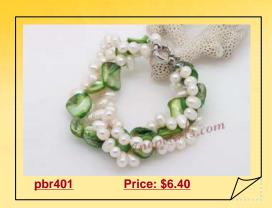

### Fancy Hand Knotted Cultured Pearl Bracelet with Shell Beads

This Fancy Pearl Twisted Bracelet is strung by white thread, Consist of two rows twisted 6-7mm white side drilled pearl and one row 13mm green color baroque shell beads