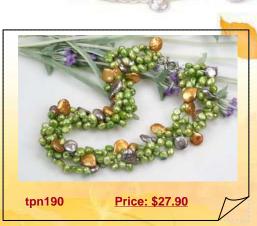

### Hand Strung Smoky Quartz Gemstone Princess Necklace

This is a stylish new addition to our prom necklace range. This stylish Princess necklace has irregular smoky quartz beads combine with 13118mm gemstone; and decorated with an 11-12mm coin pearl.