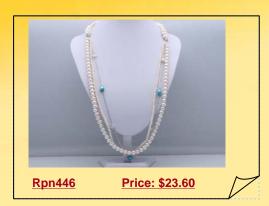

### Fabulous Cultured Coin Pearl & Turquoise Opera Necklace

Fabulous double row layer opera Necklace, mixed with 11-13mm white coffee color freshwater coin pearl, 8-9mm white potato pearl and 4mm.8mm faceted crystal beads, combine with an 6mm turquoise beads, combine with an 6mm turquoise beads.