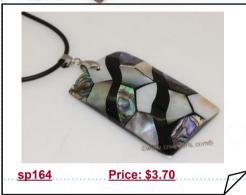

## 32\*53mm oblong pattern mother of pearl shell pendant necklace

New style mother of pearl shell pendant featured a large 32\*53mm pattern shell in oblong shape, combine with a large silver plated bails!