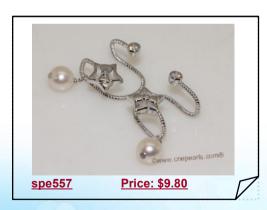

lver pierce stud earrings with 7-7.5mm white freshwater bread pearl,include love character zircon accent sterling silver fitting to make this earrings more brighten and lovely





## Sterling Silver Freshwater Bread Pearl Stud Earrings

A sterling silver earrings stud drop with an sterling fitting with 7-8mm white rice pearl. Crafted of 925 sterling silver, a classy earrings for you;



## Sterling silver 6-7mm white round pearl clip earrings

Fashion Non-pierced clip earring made with 6-7mm round pearl in white color, craft in sterling silver, use for unpierced ears, elegant gift for your;



#### Sterling Silver Hook Earrings with 9.5-10mm white bread pearl

sterling silver Earrings made of 9.5-10mm white freshwater bread pearl, Droping with 925 sterling silver ear hook in horn shape;



## Sterling silver 7-8mm white round pearl clip earrings

Fashion Non-pierced clip earring made with 7-8mm round pearl in white color ,craft in sterling silver ,use for unpierced ears. elegant gift for your;



#### Sterling silver 8-9mm white round pearl clip earrings

Fashion Non-pierced clip earring made with 8-9mm round pearl in white color ,craft in sterling silver ,use for unpierced ears. elegant gift for your;



## 6-6.5mm purple color bread pearl sterling silver stud earrings

6-6.5mm purple color freshwater bread pearl combine with shining silver solid studs & pins with the sign"925". Use for pierced ears. It is delightful for perfect love!







### Single vacuum-packed pearl oysters with AAA Grade Round pearls

We packed single bulk akoya pearl oysters by vacuum-packed witho