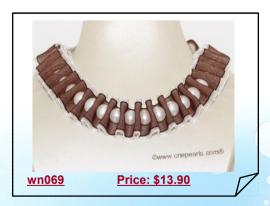

#### Handcrafted Freshwater pearl bridal necklace with ribbon bowknot

Handcrafted Bridal necklace Jewelry, It features mix color ribbon woven through 10-11mm white potato pearls, combine a ribbon bowknot at the end

#### Handcrafted Freshwater pearl bridal necklace with ribbon bowknot

Handcrafted Bridal necklace Jewelry, It features mix color ribbon woven through 10-11mm white potato pearls and 4-5mm white potato pearl, combine a ribbon bowknot at the end