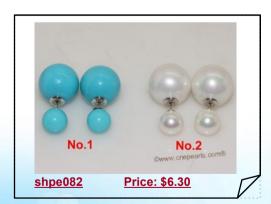

features mix color ribbon woven through 10-11mm white potato pearls, combine a ribbon bowknot at the end







#### Handcrafted Freshwater pearl bridal necklace with ribbon bowknot

Handcrafted Bridal necklace Jewelry, It features mix color ribbon woven through 10-11mm white potato pearls, combine a ribbon bowknot at the end



#### Sea Shell Pearl Earring Two Shell Pearls Sterling Silver Stud

This special shell pearl earrings is from two sea shell pearls. it featured a larger 14mm shell pearl and a 8mm smaller shell pearl. this shinny earring setting are sterling silver



#### Handcrafted Freshwater pearl bridal necklace with ribbon bowknot

Handcrafted Bridal necklace Jewelry, It features mix color ribbon woven through 10-11mm white potato pearls, combine a ribbon bowknot at the end



#### Sea Shell Pearl Earring Two Shell Pearls Sterling Silver Stud

This special shell pearl earrings is from two sea shell pearls . it featured a larger 14mm shell pearl and a 8mm smaller shell pearl . this shinny earring setting are sterling silver



#### Handcrafted Freshwater pearl bridal necklace with ribbon bowknot

Handcrafted Bridal necklace Jewelry, It features mix color ribbon woven through 10-11mm white potato pearls, combine a ribbon bowknot at the end



#### Sea Shell Pearl Earring Two Shell Pearls Sterling Silver Stud

This special shell pearl earrings is from two sea shell pearls. it featured a larger 14mm shell pearl and a 8mm smaller shell pearl. this shinny earring setting are sterling silver





## Freshwater Pearl Sterling Silver Circle Bangle Bracelet

This circle