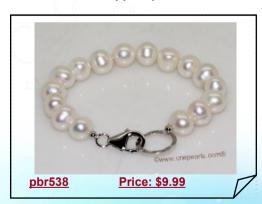

#### 9-10mm white freshwater potato pearl bracelet

This fashion pearl bracelet carefully hand knotted with 9-10mm freshwater nucleated pearl in white color, double silk thread. end with sterling silver lobster clasp and 7.5inch in length