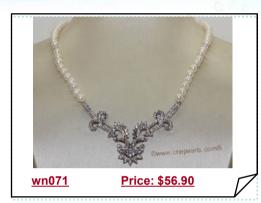

or you lover!



### gratuate cultured pearl with siver tone fitting necklace

Enchanting graduate pearl necklace featured 4-9mm graduate white potato pearl alernated with silver tone fitting as spacer! 16inch in length and Ending with a silver tone clasp





#### Freshwater Pearl and Sterling Silver Bridal Necklace Vintage Rhinestone Wedding Jewelry

This amazing bridal necklace features a vintage style sparkling sterling silver fitting, float with a strand of 6-7mm white potato pearls . A very elegant statement piece!



## Freshwater Pearl Bridal Necklace Sterling Silver Wedding Jewelry

This amazing bridal necklace features a strand of 4-5mm white off-round potato pearls,drop with snow flower shape sparkling sterling fittling with 4-4.5mm white bread. A very elegant statement piece!



#### Freshwater Pearl and Sterling Silver Bridal Necklace Vintage Rhinestone Wedding Jewelry

This amazing bridal necklace features a vintage style sparkling sterling silver fitting, float with a ?strand of?4-5mm?white off-round potato pearls with crystal beads. A very elegant statement piece



#### Freshwater Pearl and Sterling Silver Bridal Necklace Vintage Rhinestone Wedding Jewelry

This amazing bridal necklace features a vintage style sparkling sterling silver fitting, flowing from the sterling silver fitting on one side is a strand of 4-5mm potato pearl and on the other side a strand of 4mm Austria crystal. A very elegant statement piece!



Freshwater Pearl Bridal Necklace Sterling Silver Wedding Jewelry

This amazing bridal necklace features a strand of 4-5mm white off-round pot