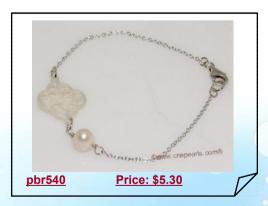

### Simple and elegant freshwater pearl sterling silver chain bracelet

This is a simple and elegant sterling silver chain bracelet, features a 7-8mm white potato pearl and shell beads, 7.5inch in length end with sterling silver lobster clasp