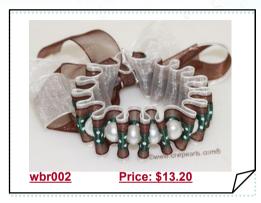

#### Handcrafted Freshwater pearl bridal bracelet with ribbon bowknot

Handcrafted Bridal bracelet Jewelry, It features green color ribbon woven through 8-9mm white potato pearls, combine a big ribbon bowknot at the end,the bracelet is 7.5 inch length, with an 925 silver toggle clasp