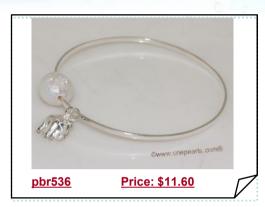

#### Freshwater Pearl Sterling Silver Circle Bangle Bracelet

This circle bangle bracelet hand crafted in fine 925 Sterling Silver that the diameter is 6.5cm, the bracelet features a white 12-13mm nucleated pearl