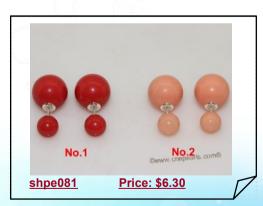

ls and 4-5mm white potato pearl, combine a ribbon bowknot at the end



#### Handcrafted Freshwater pearl bridal bracelet with ribbon bowknot

Handcrafted Bridal bracelet Jewelry, It features green color ribbon woven through 8-9mm white potato pearls, combine a big ribbon bowknot at the end,the bracelet is 7.5 inch length, with an 925 silver toggle clasp



#### Handcrafted Freshwater pearl bridal necklace with ribbon bowknot

Handcrafted Bridal necklace Jewelry, It features mix color ribbon woven through 10-11mm white potato pearls, combine a ribbon bowknot at the end







#### Handcrafted Freshwater pearl bridal necklace with ribbon bowknot

Handcrafted Bridal necklace Jewelry, It features mix color ribbon woven through 10-11mm white potato pearls, combine a ribbon bowknot at the end



#### Sea Shell Pearl Earring Two Shell Pearls Sterling Silver Stud

This special shell pearl earrings is from two sea shell pearls. it featured a larger 14mm shell pearl and a 8mm smaller shell pearl. this shinny earring setting are sterling silver



#### Handcrafted Freshwater pearl bridal necklace with ribbon bowknot

Handcrafted Bridal necklace Jewelry, It features mix color ribbon woven through 10-11mm white potato pearls, combine a ribbon bowknot at the end



#### Sea Shell Pearl Earring Two Shell Pearls Sterling Silver Stud

This special shell pearl earrings is from two sea shell pearls . it featured a larger 14mm shell pearl and a 8mm smaller shell pearl . this shinny earring setting are sterling silver



#### Handcrafted Freshwater pearl bridal necklace with ribbon bowknot

Ha