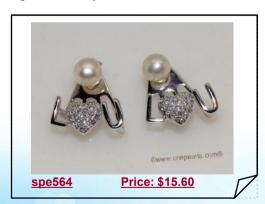

#### Sterling Silver Freshwater Pearl Earrings With Love Character Fitting

Sterling silver pierce stud earrings with 5.5-6mm white freshwater bread pearl, include love character zircon accent sterling silver fitting to make this earrings more brighten and lovely

#### Sterling Silver Freshwater Pearl Earrings With Love Character Fitting

Sterling silver pierce stud earrings with 7-7.5mm white freshwater bread pearl,include love character zircon accent sterling silver fitting to make this earrings more brighten and lovely