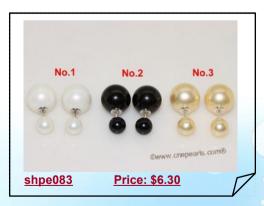

d a larger 14mm shell pearl and a 8mm smaller shell pearl. this shinny earring setting are sterling silver



#### Handcrafted Freshwater pearl bridal necklace with ribbon bowknot

Handcrafted Bridal necklace Jewelry, It features mix color ribbon woven through 10-11mm white potato pearls, combine a ribbon bowknot at the end



#### Sea Shell Pearl Earring Two Shell Pearls Sterling Silver Stud

This special shell pearl earrings is from two sea shell pearls . it featured a larger 14mm shell pearl and a 8mm smaller shell pearl . this shinny earring setting are sterling silver



#### Handcrafted Freshwater pearl bridal necklace with ribbon bowknot

Handcrafted Bridal necklace Jewelry, It features mix color ribbon woven through 10-11mm white potato pearls, combine a ribbon bowknot at the end



#### Sea Shell Pearl Earring Two Shell Pearls Sterling Silver Stud

This special shell pearl earrings is from two sea shell pearls. it featured a larger 14mm shell pearl and a 8mm smaller shell pearl. this shinny earring setting are sterling silver





## Freshwater Pearl Sterling Silver Circle Bangle Bracelet

This circle bangle bracelet hand crafted in fine 925 Sterling Silver that the diameter is 6.5cm, the bracelet features three white 12-13mm nucleated pearl, an excellent addition to any jewelry collection



#### 9-10mm white freshwater potato pearl bracelet

This fashion pearl bracelet carefully hand knotted with 9-10mm freshwater nucleated pearl in white color, double silk thread. end with sterling silver lobster clasp and 7.5inch in length



#### Freshwater Pearl Sterling Silv