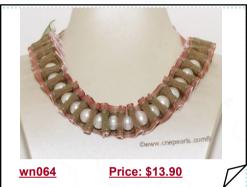

length, with an 925 silver toggle clasp



#### Handcrafted Freshwater pearl bridal necklace with ribbon bowknot

Handcrafted Bridal necklace Jewelry, It features mix color ribbon woven through 10-11mm white potato pearls and 4-5mm white potato pearl, combine a ribbon bowknot at the end



#### Handcrafted Freshwater pearl bridal bracelet with ribbon bowknot

Handcrafted Bridal bracelet Jewelry, It features green color ribbon woven through 8-9mm white potato pearls, combine a big ribbon bowknot at the end,the bracelet is 7.5 inch length, with an 925 silver toggle clasp



#### Handcrafted Freshwater pearl bridal necklace with ribbon bowknot

Handcrafted Bridal necklace Jewelry, It features mix color ribbon woven through 10-11mm white potato pearls, combine a ribbon bowknot at the end







#### Handcrafted Freshwater pearl bridal necklace with ribbon bowknot

Handcrafted Bridal necklace Jewelry, It features mix color ribbon woven through 10-11mm white potato pearls, combine a ribbon bowknot at the end



#### Sea Shell Pearl Earring Two Shell Pearls Sterling Silver Stud

This special shell pearl earrings is from two sea shell pearls. it featured a larger 14mm shell pearl and a 8mm smaller shell pearl. this shinny earring setting are sterling silver



#### Handcrafted Freshwater pearl bridal necklace with ribbon bowknot

Handcrafted Bridal necklace Jewelry, It features mix color ribbon woven through 10-11mm white potato pearls, combine a ribbon bowknot at the end



#### Sea Shell Pearl Earring Two Shell Pearls Sterling Silver Stud

This special shell pearl earrings is fro