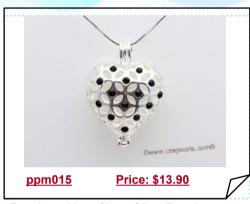

#### Ten pieces Heart Shape Silver Toned Copper Cage Pendant

Wholesales silver toned copper wish pearl cages in heart shape, lovely pearl cages, can combine them with oyster pearls round pearl to make wish pearl necklace jewelry set. can fit 7-8mm round pearl