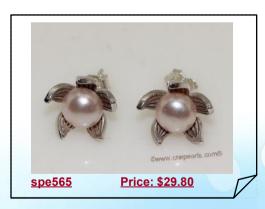

und pearl clip earrings

Fashion Non-pierced clip earring made with 6-7mm round pearl in white color, craft in sterling silver, use for unpierced ears, elegant gift for your;



#### Sterling Silver Hook Earrings with 9.5-10mm white bread pearl

sterling silver Earrings made of 9.5-10mm white freshwater bread pearl, Droping with 925 sterling silver ear hook in horn shape;



## Sterling silver 7-8mm white round pearl clip earrings

Fashion Non-pierced clip earring made with 7-8mm round pearl in white color ,craft in sterling silver ,use for unpierced ears. elegant gift for your;



#### Sterling silver 8-9mm white round pearl clip earrings

Fashion Non-pierced clip earring made with 8-9mm round pearl in white color ,craft in sterling silver ,use for unpierced ears. elegant gift for your;



## 6-6.5mm purple color bread pearl sterling silver stud earrings

6-6.5mm purple color freshwater bread pearl combine with shining silver solid studs & pins with the sign"925". Use for pierced ears. It is delightful for perfect love!







### Single vacuum-packed pearl oysters with AAA Grade Round pearls

We packed single bulk akoya pearl oysters by vacuum-packed without liquid in one carton, it can save much shipping cost from the new packing, A real pearl are planted in every oysters, pearl is about 6-7mm,AAA Grade quality



#### Wholesale 925Sterling Silver Crown Cage Pendant

Wholesales sterling Silver wish pearl cage in Crown Design, love pearl cages pendant. You also can order our oyster pearls with round pearl in cans to make wish pearl pendant necklace



## **Chic Colorful G