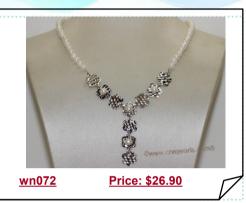

ite off-round potato pearls,drop with snow flower shape sparkling sterling fittling with 4-4.5mm white bread. A very elegant statement piece!



#### Freshwater Pearl and Sterling Silver Bridal Necklace Vintage Rhinestone Wedding Jewelry

This amazing bridal necklace features a vintage style sparkling sterling silver fitting, float with a ?strand of?4-5mm?white off-round potato pearls with crystal beads. A very elegant statement piece



#### Freshwater Pearl and Sterling Silver Bridal Necklace Vintage Rhinestone Wedding Jewelry

This amazing bridal necklace features a vintage style sparkling sterling silver fitting, flowing from the sterling silver fitting on one side is a strand of 4-5mm potato pearl and on the other side a strand of 4mm Austria crystal. A very elegant statement piece!



Freshwater Pearl Bridal Necklace Sterling Silver Wedding Jewelry

This amazing bridal necklace features a strand of 4-5mm white off-round potato pearls,drop with snow flower shape sparkling sterling fittling with 5-5.5mm white bread. A very elegant statement piece!



#### Hand wired freshwater pearl and crystal necklace with sterling silver wedding fitting jewelry

The necklace is hand wired by 925 silver wire, Made of 4-5mm white potato pearl and 4mm clear Austria crystal beads, adorn with sparkling zricon beads sterling silver fitting, A very elegant statement plece!





wbr003 Price: \$13.20

#### Handcrafted Freshwater pearl bridal bracelet with ribbon bowknot

Handcrafted Bridal bracelet Jewelry, It features mix color ribbon woven through 10-11mm white potato pearls, combine a big