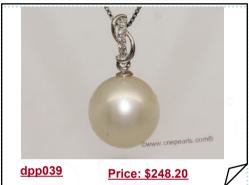

### 18K white gold modern style south sea pearl and diamond pendant

This 11-12mm south sea pearl pendant is designed in a 18K white gold and diamond setting. This modern and stylish Pendant is great for all occasions.