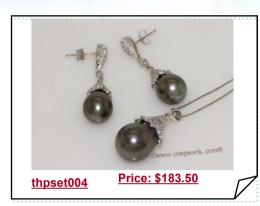

#### Sterling Silver Zircon Paved Cultured Freshwater Pearl Pendant and Earrings Set

This matching jewelry set features a graceful pendant with 12-13mm tear-drop pearl and pair of stud earrings that with 10-11mm tear-drop pearl, the pendant jewelry set adorned with zircon accents for a classic touch