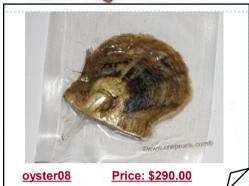

### Single vacuum-packed pearl oysters with AAA Grade Round pearls

We packed single bulk akoya pearl oysters by vacuum-packed without liquid in one carton, it can save much shipping cost from the new packing, A real pearl are planted in every oysters, pearl is about 6-7mm,AAA Grade quality