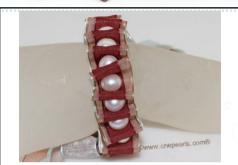

#### Handcrafted Freshwater pearl bridal bracelet with ribbon bowknot

Handcrafted Bridal bracelet Jewelry, It features mix color ribbon woven through 10-11mm white potato pearls, combine a big ribbon bowknot at the end,the bracelet is 7.5 inch length, with an 925 silver toggle clasp