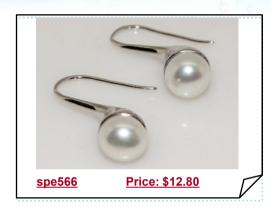

, include love character zircon accent sterling silver fitting to make this earrings more brighten and lovely



#### Sterling Silver Freshwater Pearl Earrings With Love Character Fitting

Sterling silver pierce stud earrings with 7-7.5mm white freshwater bread pearl,include love character zircon accent sterling silver fitting to make this earrings more brighten and lovely





## Sterling Silver Freshwater Bread Pearl Stud Earrings

A sterling silver earrings stud drop with an sterling fitting with 7-8mm white rice pearl. Crafted of 925 sterling silver, a classy earrings for you;



## Sterling silver 6-7mm white round pearl clip earrings

Fashion Non-pierced clip earring made with 6-7mm round pearl in white color, craft in sterling silver, use for unpierced ears, elegant gift for your;



#### Sterling Silver Hook Earrings with 9.5-10mm white bread pearl

sterling silver Earrings made of 9.5-10mm white freshwater bread pearl, Droping with 925 sterling silver ear hook in horn shape;



## Sterling silver 7-8mm white round pearl clip earrings

Fashion Non-pierced clip earring made with 7-8mm round pearl in white color ,craft in sterling silver ,use for unpierced ears. elegant gift for your;



#### Sterling silver 8-9mm white round pearl clip earrings

Fashion Non-pierced clip earring made with 8-9mm round pearl in white color ,craft in sterling silver ,use for unpierced ears. elegant gift for your;



## 6-6.5mm purple color bread pearl sterling silver stud earrings

6-6.5mm purple color freshwater bread pearl combine with shining silver solid studs & pins with the sign"92