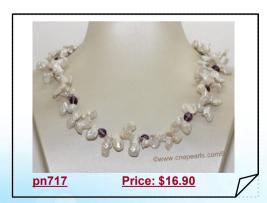

#### Sterling Silver Princess Necklace With White Keishi Pearl

Enchanting keishi Pearl Princess Necklace made of 7-9mm white freshwater Keishi pearl,decorate withe 6mm man made crystal beads; the necklace 16inch in length end with sterling silver lobster clasp