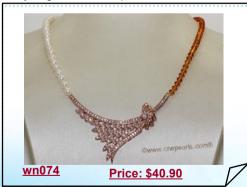

ilver Bridal Necklace Vintage Rhinestone Wedding Jewelry

This amazing bridal necklace features a vintage style sparkling sterling silver fitting, float with a strand of 6-7mm white potato pearls . A very elegant statement piece!



## Freshwater Pearl Bridal Necklace Sterling Silver Wedding Jewelry

This amazing bridal necklace features a strand of 4-5mm white off-round potato pearls,drop with snow flower shape sparkling sterling fittling with 4-4.5mm white bread. A very elegant statement piece!



#### Freshwater Pearl and Sterling Silver Bridal Necklace Vintage Rhinestone Wedding Jewelry

This amazing bridal necklace features a vintage style sparkling sterling silver fitting, float with a ?strand of?4-5mm?white off-round potato pearls with crystal beads. A very elegant statement piece



#### Freshwater Pearl and Sterling Silver Bridal Necklace Vintage Rhinestone Wedding Jewelry

This amazing bridal necklace features a vintage style sparkling sterling silver fitting, flowing from the sterling silver fitting on one side is a strand of 4-5mm potato pearl and on the other side a strand of 4mm Austria crystal. A very elegant statement piece!



Freshwater Pearl Bridal Necklace Sterling Silver Wedding Jewelry

This amazing bridal necklace features a strand of 4-5mm white off-round potato pearls,drop with snow flower shape sparkling sterling fittling with 5-5.5mm white bread. A very elegant statement piece!



#### Hand wired freshwater pearl and crystal necklace with sterling silver wedding fitting jewelry

The necklace is hand wired by 925 silver wire, Made of 4-5mm white po