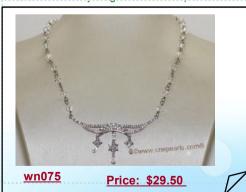

#### Freshwater Pearl and Sterling Silver Bridal Necklace Vintage Rhinestone Wedding Jewelry

This amazing bridal necklace features a vintage style sparkling sterling silver fitting, float with a strand of 6-7mm white potato pearls . A very elegant statement piece!