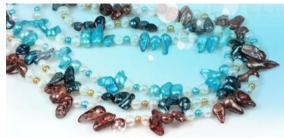

through 10-11mm white potato pearls, combine a ribbon bowknot at the end



#### Sea Shell Pearl Earring Two Shell Pearls Sterling Silver Stud

This special shell pearl earrings is from two sea shell pearls . it featured a larger 14mm shell pearl and a 8mm smaller shell pearl . this shinny earring setting are sterling silver



#### Handcrafted Freshwater pearl bridal necklace with ribbon bowknot

Handcrafted Bridal necklace Jewelry, It features mix color ribbon woven through 10-11mm white potato pearls, combine a ribbon bowknot at the end



#### Sea Shell Pearl Earring Two Shell Pearls Sterling Silver Stud

This special shell pearl earrings is from two sea shell pearls. it featured a larger 14mm shell pearl and a 8mm smaller shell pearl. this shinny earring setting are sterling silver





## Freshwater Pearl Sterling Silver Circle Bangle Bracelet

This circle bangle bracelet hand crafted in fine 925 Sterling Silver that the diameter is 6.5cm, the bracelet features three white 12-13mm nucleated pearl, an excellent addition to any jewelry collection



#### 9-10mm white freshwater potato pearl bracelet

This fashion pearl bracelet carefully hand knotted with 9-10mm freshwater nucleated pearl in white color, double silk thread. end with sterling silver lobster clasp and 7.5inch in length



#### Freshwater Pearl Sterling Silver Circle Bangle Bracelet

This circle bangle bracelet hand crafted in fine 925 Sterling Silver that the diameter is 6.5cm, the bracelet features a white 12-13mm nucleated pearl



## Simple and elegant freshwater pearl sterling silver chain bracelet