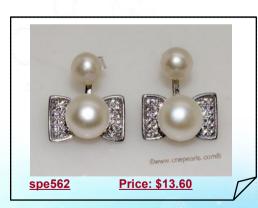

color 4-4.5mm freshwater bread pearls.



#### Multi-color Rhinestones Ball Shamballa Bracelet with Hematite

Designer mother of pearl pendant in rhombic shape, a pretty girl design cameo float in the center of the pendant, the pendant is about 46mm in size, end with a large silver plate bail!



#### 44\*55mm lady wearing cap design mother of pearl shell pendant

Designer mother of pearl pendant featured a shell pendant design as a beautiful lady who appears to be wearing a cap, the pendant is measured about 44\*55mm in size, end with a large silver plated bails!





## Sterling Silver Freshwater Pearl and Zircon Accent Earrings

Sterling silver pierce stud earrings accented by dazzling zircon sterling silver tray stud with 7-7.5mm white freshwater bread pearl, classy earrings for you;



### Sterling Silver Freshwater Pearl Earrings With Sterling Fitting

Sterling silver earrings come with a earring stud with 5.5-6mm white freshwater bread pearl,include a zircon accent sterling silver fitting with 8-8.5mm white bread pearl



#### Sterling Silver Freshwater Pearl Earrings With Swan Style Fitting

Sterling silver pierce stud earrings with 7-7.5mm white freshwater bread pearl,include a swan design zircon accent sterling silver fitting to make this earrings more brighten and lovely



## Sterling Silver Freshwater Pearl Earrings With Love Style Fitting

Sterling silver pierce stud earrings with 5.5-6mm white freshwater bread pearl,include love style zircon accent sterling silver fitting to make this earrings more brighten and lovely



#### Sterling Silver Freshwater Pearl