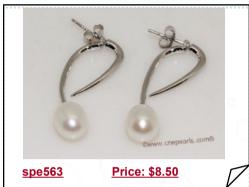

#### Sterling Silver Hook Earrings with 9.5-10mm white bread pearl

sterling silver Earrings made of 9.5-10mm white freshwater bread pearl, Droping with 925 sterling silver ear hook in horn shape;