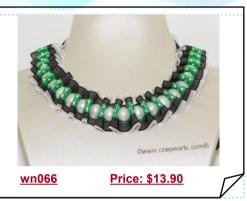

through 10-11mm white potato pearls, combine a ribbon bowknot at the end



#### Sea Shell Pearl Earring Two Shell Pearls Sterling Silver Stud

This special shell pearl earrings is from two sea shell pearls. it featured a larger 14mm shell pearl and a 8mm smaller shell pearl. this shinny earring setting are sterling silver



#### Handcrafted Freshwater pearl bridal necklace with ribbon bowknot

Handcrafted Bridal necklace Jewelry, It features mix color ribbon woven through 10-11mm white potato pearls, combine a ribbon bowknot at the end



#### Sea Shell Pearl Earring Two Shell Pearls Sterling Silver Stud

This special shell pearl earrings is from two sea shell pearls . it featured a larger 14mm shell pearl and a 8mm smaller shell pearl . this shinny earring setting are sterling silver



#### Handcrafted Freshwater pearl bridal necklace with ribbon bowknot

Handcrafted Bridal necklace Jewelry, It features mix color ribbon woven through 10-11mm white potato pearls, combine a ribbon bowknot at the end



#### Sea Shell Pearl Earring Two Shell Pearls Sterling Silver Stud

This special shell pearl earrings is from two sea shell pearls. it featured a larger 14mm shell pearl and a 8mm smaller shell pearl. this shinny earring setting are sterling silver





## Freshwater Pearl Sterling Silver Circle Bangle Bracelet

This circle bangle bracelet hand crafted in fine 925 Sterling Silver that the diameter is 6.5cm, the bracelet features three white 12-13mm nucleated pearl, an excellent addition to any jewelry collection



#### 9-10mm white freshwater potato pearl bracelet

This f