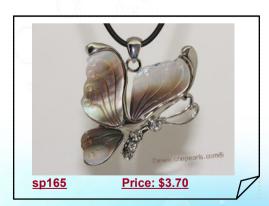

### silver tone oyster shell pendant butterfly design

wholesale 40\*52mm oyster shell pendant setting in the silver tone mountings, the pendant are in butterfly design, with a large silver plated bails!