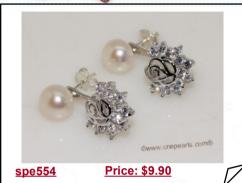

in size, end with a large silver plated bails!



#### 30\*60mm oyster shell pendant inlay with freshwater pearl

wholesale 30\*60mm oyster shell pendant setting in the silver tone mountings, the pendant are inlay with white color 4-4.5mm freshwater bread pearls.



#### Multi-color Rhinestones Ball Shamballa Bracelet with Hematite

Designer mother of pearl pendant in rhombic shape, a pretty girl design cameo float in the center of the pendant, the pendant is about 46mm in size, end with a large silver plate bail!



#### 44\*55mm lady wearing cap design mother of pearl shell pendant

Designer mother of pearl pendant featured a shell pendant design as a beautiful lady who appears to be wearing a cap, the pendant is measured about 44\*55mm in size, end with a large silver plated bails!





## Sterling Silver Freshwater Pearl and Zircon Accent Earrings

Sterling silver pierce stud earrings accented by dazzling zircon sterling silver tray stud with 7-7.5mm white freshwater bread pearl, classy earrings for you;



### Sterling Silver Freshwater Pearl Earrings With Sterling Fitting

Sterling silver earrings come with a earring stud with 5.5-6mm white freshwater bread pearl,include a zircon accent sterling silver fitting with 8-8.5mm white bread pearl



#### Sterling Silver Freshwater Pearl Earrings With Swan Style Fitting

Sterling silver pierce stud earrings with 7-7.5mm white freshwater bread pearl,include a swan design zircon accent sterling silver fitting to make this earrings more brighten and lovely



## Sterling Silver Freshwater Pearl Earrings With Love Style Fitting