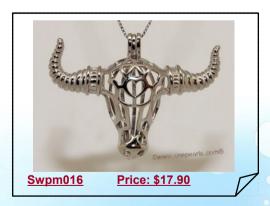

#### 925 Sterling Silver Bull Head Shape Cage Pendant

Wholesales Sterling Silver wish pearl cage in Bull Head Shape design, lovely pearl cages pendant. You also can order our oyster pearls with round pearl in cans to make wish pearl pendant necklace.