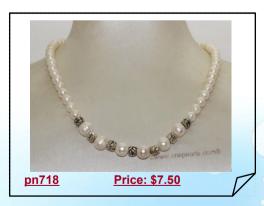

pe Style Natural White Cultured Freshwater Pearl Necklace

These elegant, single-row, freshwater pearls create a more dramatic look when worn long or looped around your neck , the necklace is 36" length , made of 4-5mm and 8-9mm white potato pearl



#### Sterling Silver Princess Necklace With White Keishi Pearl

Enchanting keishi Pearl Princess Necklace made of 7-9mm white freshwater Keishi pearl,decorate withe 6mm man made crystal beads; the necklace 16inch in length end with sterling silver lobster clasp



#### 12-13mm white freshwater nucleated pearl princess necklace

This fashion pearl necklace carefully hand knotted with 12-13mm freshwater nucleated pearl in white color, double silk thread. end with sterling silver spring clasp and 16inch in length; An classic gift for you lover!



### gratuate cultured pearl with siver tone fitting necklace

Enchanting graduate pearl necklace featured 4-9mm graduate white potato pearl alernated with silver tone fitting as spacer! 16inch in length and Ending with a silver tone clasp





#### Freshwater Pearl and Sterling Silver Bridal Necklace Vintage Rhinestone Wedding Jewelry

This amazing bridal necklace features a vintage style sparkling sterling silver fitting, float with a strand of 6-7mm white potato pearls . A very elegant statement piece!



## Freshwater Pearl Bridal Necklace Sterling Silver Wedding Jewelry

This amazing bridal necklace features a strand of 4-5mm white off-round potato pearls,drop with snow flower shape sparkling sterling fittling with 4-4.5mm white bread. A very elegant statement piece!



#### Freshwat