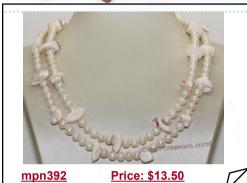

#### Double Rows White Potato Freshwater Pearl Necklace and Shell Beads

This elegant two-strands layer necklace combines 6-7mm white potato pearl with baroque shell beads.16inch in length , end with a 925 sterling silver box clasp to complete this fabulous piece.