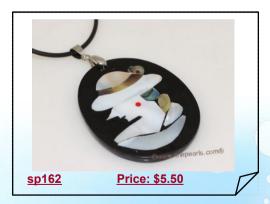

#### 44\*55mm lady wearing cap design mother of pearl shell pendant

Designer mother of pearl pendant featured a shell pendant design as a beautiful lady who appears to be wearing a cap, the pendant is measured about 44\*55mm in size, end with a large silver plated bails!