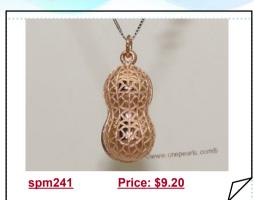

#### Sterling Silver Peanut Shape Gold Color Pendant

Type: Designer Pearl pendant mounting Materials: 925 silver mounted Zircon

Mounting Size: 12\*27mm

Pearl size: Can fit the round pearl which size 8-

8.5mm