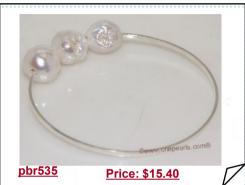

## Freshwater Pearl Sterling Silver Circle Bangle Bracelet

This circle bangle bracelet hand crafted in fine 925 Sterling Silver that the diameter is 6.5cm, the bracelet features three white 12-13mm nucleated pearl, an excellent addition to any jewelry collection