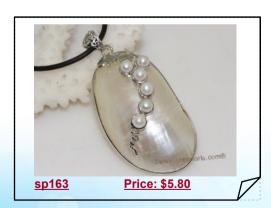

#### 30\*60mm oyster shell pendant inlay with freshwater pearl

wholesale 30\*60mm oyster shell pendant setting in the silver tone mountings, the pendant are inlay with white color 4-4.5mm freshwater bread pearls.