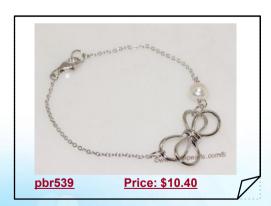

## Simple and elegant freshwater pearl sterling silver chain bracelet

This is a simple and elegant sterling silver chain bracelet , features a 7-8mm white round pearl and sterling silver fitting , 7.5inch in length end with sterling silver lobster clasp