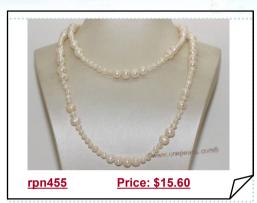

#### Long Rope Style Natural White Cultured Freshwater Pearl Necklace

These elegant, single-row, freshwater pearls create a more dramatic look when worn long or looped around your neck , the necklace is 36" length , made of 4-5mm and 8-9mm white potato pearl