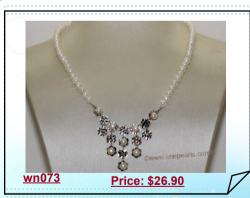

#### 12-13mm white freshwater nucleated pearl princess necklace

This fashion pearl necklace carefully hand knotted with 12-13mm freshwater nucleated pearl in white color, double silk thread. end with sterling silver spring clasp and 16inch in length; An classic gift for you lover!



### gratuate cultured pearl with siver tone fitting necklace

Enchanting graduate pearl necklace featured 4-9mm graduate white potato pearl alernated with silver tone fitting as spacer! 16inch in length and Ending with a silver tone clasp





#### Freshwater Pearl and Sterling Silver Bridal Necklace Vintage Rhinestone Wedding Jewelry

This amazing bridal necklace features a vintage style sparkling sterling silver fitting, float with a strand of 6-7mm white potato pearls . A very elegant statement piece!



## Freshwater Pearl Bridal Necklace Sterling Silver Wedding Jewelry

This amazing bridal necklace features a strand of 4-5mm white off-round potato pearls,drop with snow flower shape sparkling sterling fittling with 4-4.5mm white bread. A very elegant statement piece!



#### Freshwater Pearl and Sterling Silver Bridal Necklace Vintage Rhinestone Wedding Jewelry

This amazing bridal necklace features a vintage style sparkling sterling silver fitting, float with a ?strand of?4-5mm?white off-round potato pearls with crystal beads. A very elegant statement piece



#### Freshwater Pearl and Sterling Silver Bridal Necklace Vintage Rhinestone Wedding Jewelry

This amazing bridal necklace features a vintage style sparkling sterling silver fitting, flowing from the sterling silver fitting on on