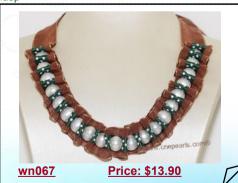

#### Handcrafted Freshwater pearl bridal necklace with ribbon bowknot

Handcrafted Bridal necklace Jewelry, It features mix color ribbon woven through 10-11mm white potato pearls, combine a ribbon bowknot at the end