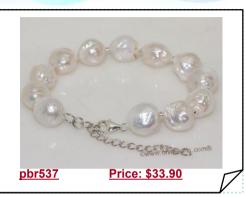

#### Handcrafted Freshwater pearl bridal bracelet with ribbon bowknot

Handcrafted Bridal bracelet Jewelry, It features mix color ribbon woven through 10-11mm white potato pearls, combine a big ribbon bowknot at the end,the bracelet is 7.5 inch length, with an 925 silver toggle clasp