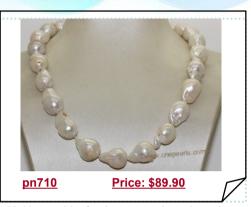

ous piece.



#### Freshwater Potato Pearl with "Love" charm Necklace

Charming cultured pearl necklace, featured of 8-9mm white freshwater potato pearl decorated with an 12\*30mm silver toned 'love' charm! this necklace measures 16 inches with a silver tone ball clasp.



#### Long Rope Style Natural White Cultured Freshwater Pearl Necklace

These elegant, single-row, freshwater pearls create a more dramatic look when worn long or looped around your neck , the necklace is 36" length , made of 4-5mm and 8-9mm white potato pearl



#### Sterling Silver Princess Necklace With White Keishi Pearl

Enchanting keishi Pearl Princess Necklace made of 7-9mm white freshwater Keishi pearl,decorate withe 6mm man made crystal beads; the necklace 16inch in length end with sterling silver lobster clasp



#### 12-13mm white freshwater nucleated pearl princess necklace

This fashion pearl necklace carefully hand knotted with 12-13mm freshwater nucleated pearl in white color, double silk thread. end with sterling silver spring clasp and 16inch in length; An classic gift for you lover!



### gratuate cultured pearl with siver tone fitting necklace

Enchanting graduate pearl necklace featured 4-9mm graduate white potato pearl alernated with silver tone fitting as spacer! 16inch in length and Ending with a silver tone clasp





#### Freshwater Pearl and Sterling Silver Bridal Necklace Vintage Rhinestone Wedding Jewelry

This amazing bridal necklace features a vintage style sparkling sterling silver fitting, float with a strand of 6-7mm white potato pearls . A very elegant statement piece!