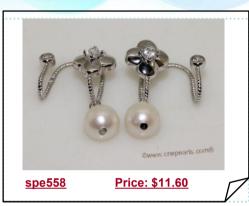

Bread Pearl Stud Earrings

A sterling silver earrings stud drop with an sterling fitting with 7-8mm white rice pearl. Crafted of 925 sterling silver, a classy earrings for you;



## Sterling silver 6-7mm white round pearl clip earrings

Fashion Non-pierced clip earring made with 6-7mm round pearl in white color, craft in sterling silver, use for unpierced ears, elegant gift for your;



#### Sterling Silver Hook Earrings with 9.5-10mm white bread pearl

sterling silver Earrings made of 9.5-10mm white freshwater bread pearl, Droping with 925 sterling silver ear hook in horn shape;



## Sterling silver 7-8mm white round pearl clip earrings

Fashion Non-pierced clip earring made with 7-8mm round pearl in white color ,craft in sterling silver ,use for unpierced ears. elegant gift for your;



#### Sterling silver 8-9mm white round pearl clip earrings

Fashion Non-pierced clip earring made with 8-9mm round pearl in white color ,craft in sterling silver ,use for unpierced ears. elegant gift for your;



## 6-6.5mm purple color bread pearl sterling silver stud earrings

6-6.5mm purple color freshwater bread pearl combine with shining silver solid studs & pins with the sign"925". Use for pierced ears. It is delightful for perfect love!







### Single vacuum-packed pearl oysters with AAA Grade Round pearls

We packed single bulk akoya pearl oysters by vacuum-packed without liquid in one carton, it can save much shipping cost from the new packing, A real pearl are planted in every oysters, pearl is about 6-7mm,AAA Grade quality



#### Wholesale 925Sterling Silver Crown Cage Pen