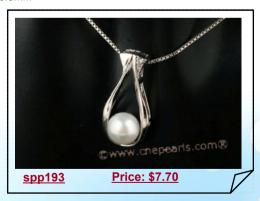

Size: 12\*27mm

Pearl size: Can fit the round pearl which size 8-

8.5mm



#### Sterling Silver Zircon Paved Cultured Freshwater Pearl Pendant and Earrings Set

This matching jewelry set features a graceful pendant with 12-13mm tear-drop pearl and pair of stud earrings that with 10-11mm tear-drop pearl, the pendant jewelry set adorned with zircon accents for a classic touch



#### Sterling Silver Peanut Zircon Pendant With Freshwater Pearl

Very good quality sterling silver Peanut pendant featured an 10.5-11mm pink bread pearls, adorned with sparkling zircon in the pendant.



#### Sterling Silver Peanut Shape Gold Color Pendant

Type: Designer Pearl pendant mounting Materials: 925 silver mounted Zircon

Mounting Size: 12\*27mm

Pearl size: Can fit the round pearl which size 8-

8.5mm



#### sterling silver 7-7.5mm freshwater bread pearl pendant

Timeless freshwater pearl pendant features a oval drop pendant combine with an 7-7.5mm white freshwater bread pearl; The pendant setting is fine crafted from 925 sterling silver stud with zircon beads