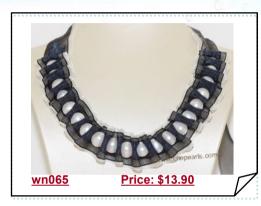

combine a big ribbon bowknot at the end,the bracelet is 7.5 inch length, with an 925 silver toggle clasp



#### Handcrafted Freshwater pearl bridal necklace with ribbon bowknot

Handcrafted Bridal necklace Jewelry, It features mix color ribbon woven through 10-11mm white potato pearls, combine a ribbon bowknot at the end







#### Handcrafted Freshwater pearl bridal necklace with ribbon bowknot

Handcrafted Bridal necklace Jewelry, It features mix color ribbon woven through 10-11mm white potato pearls, combine a ribbon bowknot at the end



#### Sea Shell Pearl Earring Two Shell Pearls Sterling Silver Stud

This special shell pearl earrings is from two sea shell pearls. it featured a larger 14mm shell pearl and a 8mm smaller shell pearl. this shinny earring setting are sterling silver



#### Handcrafted Freshwater pearl bridal necklace with ribbon bowknot

Handcrafted Bridal necklace Jewelry, It features mix color ribbon woven through 10-11mm white potato pearls, combine a ribbon bowknot at the end



#### Sea Shell Pearl Earring Two Shell Pearls Sterling Silver Stud

This special shell pearl earrings is from two sea shell pearls . it featured a larger 14mm shell pearl and a 8mm smaller shell pearl . this shinny earring setting are sterling silver



#### Handcrafted Freshwater pearl bridal necklace with ribbon bowknot

Handcrafted Bridal necklace Jewelry, It features mix color ribbon woven through 10-11mm white potato pearls, combine a ribbon bowknot at the end



#### Sea Shell Pearl Earring Two Shell Pearls Sterling Silver Stud

This special shell pearl earrings is f