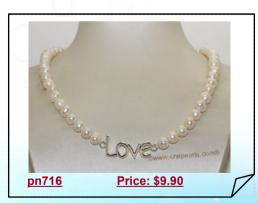

#### Freshwater Potato Pearl with "Love" charm Necklace

Charming cultured pearl necklace, featured of 8-9mm white freshwater potato pearl decorated with an 12\*30mm silver toned 'love' charm! this necklace measures 16 inches with a silver tone ball clasp.