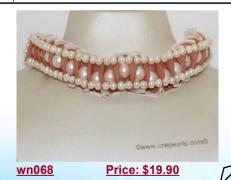

#### Handcrafted Freshwater pearl bridal bracelet with ribbon bowknot

Handcrafted Bridal bracelet Jewelry, It features mix color ribbon woven through 10-11mm white potato pearls, combine a big ribbon bowknot at the end,the bracelet is 7.5 inch length, with an 925 silver toggle clasp