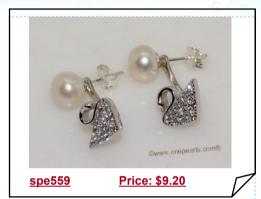

#### Sterling Silver Freshwater Pearl Earrings With Swan Style Fitting

Sterling silver pierce stud earrings with 7-7.5mm white freshwater bread pearl,include a swan design zircon accent sterling silver fitting to make this earrings more brighten and lovely