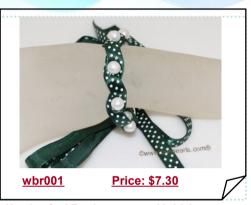

nch length, with an 925 silver toggle clasp



#### Handcrafted Freshwater pearl bridal necklace with ribbon bowknot

Handcrafted Bridal necklace Jewelry, It features mix color ribbon woven through 10-11mm white potato pearls, combine a ribbon bowknot at the end



#### Handcrafted Freshwater pearl bridal bracelet with ribbon bowknot

Handcrafted Bridal bracelet Jewelry, It features mix color ribbon woven through 10-11mm white potato pearls, combine a big ribbon bowknot at the end,the bracelet is 7.5 inch length, with an 925 silver toggle clasp



#### Handcrafted Freshwater pearl bridal necklace with ribbon bowknot

Handcrafted Bridal necklace Jewelry, It features mix color ribbon woven through 10-11mm white potato pearls and 4-5mm white potato pearl, combine a ribbon bowknot at the end



#### Handcrafted Freshwater pearl bridal bracelet with ribbon bowknot

Handcrafted Bridal bracelet Jewelry, It features green color ribbon woven through 8-9mm white potato pearls, combine a big ribbon bowknot at the end,the bracelet is 7.5 inch length, with an 925 silver toggle clasp



#### Handcrafted Freshwater pearl bridal necklace with ribbon bowknot

Handcrafted Bridal necklace Jewelry, It features mix color ribbon woven through 10-11mm white potato pearls, combine a ribbon bowknot at the end







#### Handcrafted Freshwater pearl bridal necklace with ribbon bowknot

Handcrafted Bridal necklace Jewelry, It features mix color ribbon woven through 10-11mm white potato pearls, combine a ribbon bowknot at the end



#### Sea Shell Pearl Earring Two Shell Pearls Sterling Silver Stud