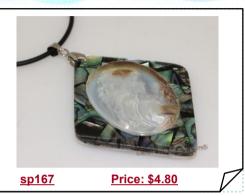

#### 44\*55mm lady wearing cap design mother of pearl shell pendant

Designer mother of pearl pendant featured a shell pendant design as a beautiful lady who appears to be wearing a cap, the pendant is measured about 44\*55mm in size, end with a large silver plated bails!