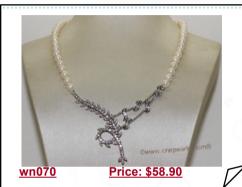

arl



#### Sterling Silver Princess Necklace With White Keishi Pearl

Enchanting keishi Pearl Princess Necklace made of 7-9mm white freshwater Keishi pearl,decorate withe 6mm man made crystal beads; the necklace 16inch in length end with sterling silver lobster clasp



#### 12-13mm white freshwater nucleated pearl princess necklace

This fashion pearl necklace carefully hand knotted with 12-13mm freshwater nucleated pearl in white color, double silk thread. end with sterling silver spring clasp and 16inch in length; An classic gift for you lover!



### gratuate cultured pearl with siver tone fitting necklace

Enchanting graduate pearl necklace featured 4-9mm graduate white potato pearl alernated with silver tone fitting as spacer! 16inch in length and Ending with a silver tone clasp





#### Freshwater Pearl and Sterling Silver Bridal Necklace Vintage Rhinestone Wedding Jewelry

This amazing bridal necklace features a vintage style sparkling sterling silver fitting, float with a strand of 6-7mm white potato pearls . A very elegant statement piece!



## Freshwater Pearl Bridal Necklace Sterling Silver Wedding Jewelry

This amazing bridal necklace features a strand of 4-5mm white off-round potato pearls,drop with snow flower shape sparkling sterling fittling with 4-4.5mm white bread. A very elegant statement piece!



#### Freshwater Pearl and Sterling Silver Bridal Necklace Vintage Rhinestone Wedding Jewelry

This amazing bridal necklace features a vintage style sparkling sterling silver fitting, float with a ?strand of?4-5mm?white off-round potato pearls with crystal b