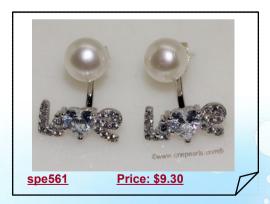

#### Sterling Silver Freshwater Pearl Earrings With Love Character Fitting

Sterling silver pierce stud earrings with 5.5-6mm white freshwater bread pearl, include love character zircon accent sterling silver fitting to make this earrings more brighten and lovely

#### Sterling Silver Freshwater Pearl Earrings With Love Character Fitting

Sterling silver pierce stud earrings with 7-7.5mm white freshwater bread pearl,include love character zircon accent sterling silver fitting to make this earrings more brighten and lovely