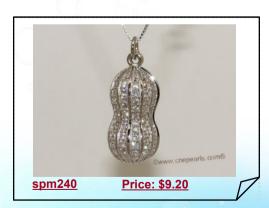

#### Sterling Silver Peanut Shape Pendant with Zircon Pave

Type: Designer Pearl pendant mounting Materials: 925 silver mounted Zircon

Mounting Size: 12\*27mm

Pearl size: Can fit the round pearl which size 8-

8.5mm