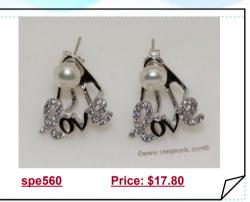

## Sterling Silver Freshwater Pearl Earrings With Love Style Fitting

Sterling silver pierce stud earrings with 5.5-6mm white freshwater bread pearl,include love style zircon accent sterling silver fitting to make this earrings more brighten and lovely