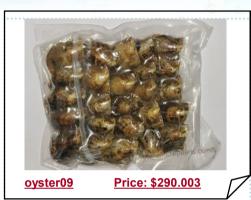

## **Chic Colorful Gemstone Sterling Silver Mango Pendant**

We packed 4\*25pcs bulk akoya pearl oysters by vacuum-packed without liquid in one carton, it can save much shipping cost from the new packing, A real pearl are planted in every oysters, pearl is about 6-7mm, AAA Grade quality