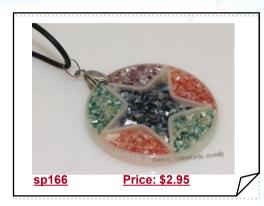

#### 46mm big star design mother of pearl shell pendant

Designer mother of pearl pendant featured a shell pendant design as big star style, the pendant is about 46mm in size, end with a large silver plated bails!