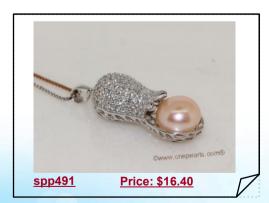

#### Sterling Silver Peanut Zircon Pendant With Freshwater Pearl

Very good quality sterling silver Peanut pendant featured an 10.5-11mm pink bread pearls, adorned with sparkling zircon in the pendant.