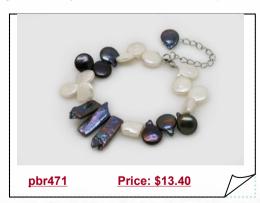

### Freshwater Pearl Bracelet with Biwa & Coin Pearls

Black color Biwa pearls abound in 7.5" White& Black freshwater coin pearl necklace. To give it a little sparkle, we've added silver ball.