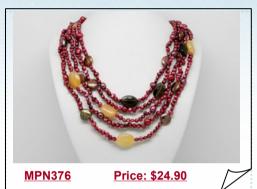

### **5Strand Freshwater Pearl Necklace** with Nugget Pearls& Smoky Quartz

wine red grace this breathtaking coin and nugget pearl necklace set off with translucent faceted Smoky Quartz& yellow Jade beads. A shell clasp completes this dramatic design.