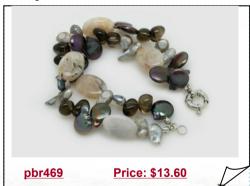

### Freshwater Pearl Bracelet with Agate & Smoky Quartz

A fabulous double strands twisted pearl bracelet with 7-8mm grey blister pearl and 11-13mm black coin pearls, baroque smoky quartz and 15\*20mm oval agate.