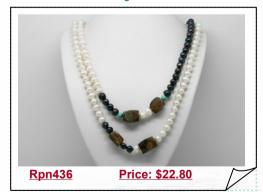

Pearl Rope Necklace with Yellow Pearl& Crystal

What a dynamite addition to your wardrobe this necklace would be! 10mm Neon blue coin shape shell beads combine with 6-7mm champagne color potato pearl and 6-7mm blue side drilled pearl for brilliance beyond compare.



### Freshwater Pearl Necklace with Large Coin Pearl and Amethyst

A gemmy rope necklace incorporating creamy 6-7mm white freshwater potato pearls with big chunks of amethyst. Impressively upscale when combined with big chunky crystal beads



### Freshwater Pearl Necklace with Black Agate, Amethyst & Smoky Quartz

Deep tones of green, purple potato pearl form the color palette of this stunning 48" rope necklace, decorated with faceted smoky quartz beads and amethyst. An absolute must for evening with that little black dress!



## Freshwater Pearl Rope Necklaces with Black & White Pearls& Tiger Eye

Fantastic party white& black potato pearl rope necklace contrasting colors and textures together create a dynamic look for day or evening wear. Tiger eye beads complete these gorgeous pieces.



## Freshwater Pearl Necklace with Green Baroque pearl, Agate & Smoky Quartz

You'll enjoy our kicky combo of rusty 11-13mm green color coin pearls and 7-8mm bright green nugget pearls get damped up with triangular onyx beads and agate accents.



### Freshwater Pearl Necklace with Coin Pearl, Amethyst & Crystal

Black and white coin and teardrop pearls, amethyst beads and clear crystal come together for a cool, contemporary look. Our hand made pearl rope necklace works well with basic white and cool colors







### Freshwa