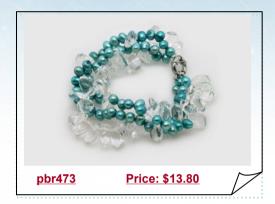

### Freshwater Pearl Bracelet with 6-7mm Blue Dancing Pearls, with Crystal

This stunning 6-7mm blue side drilled freshwater pearl and "cracked" crystal multi-strand bracelet is the stuff dreams are made of! Icy crystals contrast beautifully with the neon-blue pearls. Gorgeous!