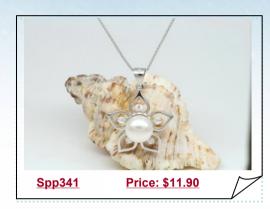

### Desiger 9.5-10mm Bread pearl Flower design 925siver Pendant

Designer flower pattern Sterling silver Pendant Featured of 9.5-10mm Freshwater bread pearl set on sterling silver flower design pendant tray, decorated with tiny clear cubic zircon!