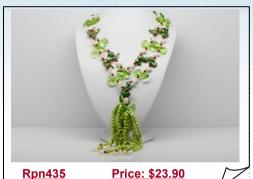

### **5Strand Freshwater Pearl Necklace** with Nugget Pearls& Smoky Quartz

wine red grace this breathtaking coin and nugget pearl necklace set off with translucent faceted Smoky Quartz& yellow Jade beads. A shell clasp completes this dramatic design.