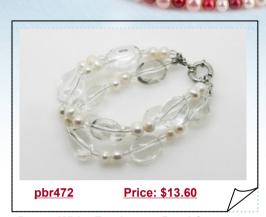

#### Freshwater Pearl with Crystal& Gemstone Bracelet

A lovely 3 strands twisted bracelet incorporating 4-5mm blue rice pearl,6mm icy crystal, 7\*18mm gleaming keishi and gorgeous 12\*18mm blue gemstone. Adjustable Silver toned hook clasp closure.