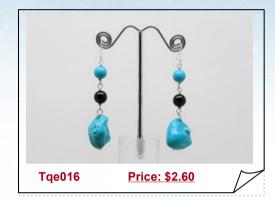

### Turquoise And Black Agate Dangle Earrings

Our designer loves these "earbobs"! and so will you. 6mm blue turquoise &6mm black agate beads dangle earrings combine with sterling silver ear hook, drop with an15\*20mm Baroque, for pierced ears