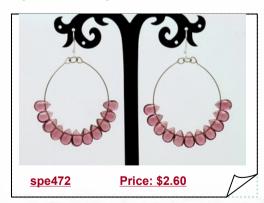

18\*25mm black agate beads



### Potato White Freshwater Pearl & Crystal Bracelet

An elegant combination of clear crystal and 7-8mm potato white pearls make this versatile bracelet one piece of jewelry that will go with just about anything! Silver toned spring ring clasp closure.



### Lovely Freshwater Pearl Bracelet with Jasper & Smoky Quartz

8-9mm Creamy potato pearls and 6mm smoky quarter combine with 16mm jasper for an elegant look in our stylish stretchy bracelet. decorated with an 18\*23mm oval black agate beads;





### Cluster Drop Dangle Earring with Pink Faceted Crystal

Designer cluster drop crystal earrings made of faceted crystal beads, each crystal are individually hand wired for the ultimate drop earring effect. About 40mm in length include sterling silver ear hook;



### Delightful Drop Shape Crystal oval hoop 925silver earrings

The oval wire hoop earrings is a little larger than 1.5 inch in diameter, dangling from a 925 sterling silver ear hook, made of 6\*8mm purple man made crystal beads



### Turquoise And Black Agate Dangle Earrings

Our designer loves these "earbobs"! and so will you. 6mm blue turquoise &6mm black agate beads dangle earrings combine with sterling silver ear hook, drop with an15\*20mm Baroque, for pierced ears



### Sterling Silver Rhodium Plated Rice Pearl Hoop Earring drops

Sterling silver rhodium plated hoop earring drops, featuring 6-7mm white freshwater oval shaped pearls drop with sterling silver drop shape mounting.



# Elegant 4-5mm Rice Shape Pearl Dangle Earrings

Add style to any outfit with this dangle earrings.