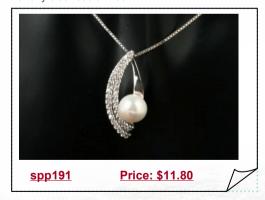

### Romance Collection 8-8.5mm bread pearl 925silver pendant

Romance Collection cultured pearl pendant features a designer pendant combine with an 8-8.5mm white freshwater bread pearl; The pendant setting is fine crafted from 925 sterling silver stud with zircon beads;