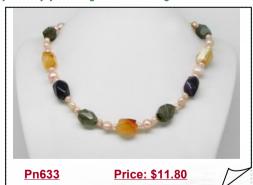

#### Designer Freshwater Potato Pearl Layer Necklace With Biwa Pearl

Double strands of equally spaced multicolor 4-5mm potato pearls contrast against freeform 6\*18mm biwapearl in this elegant 16" freshwater pearl necklace.