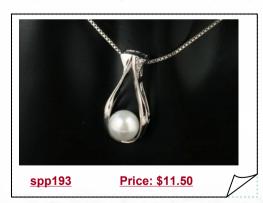

### sterling silver 7-7.5mm freshwater bread pearl pendant

Timeless freshwater pearl pendant features a oval drop pendant combine with an 7-7.5mm white freshwater bread pearl; The pendant setting is fine crafted from 925 sterling silver stud with zircon beads