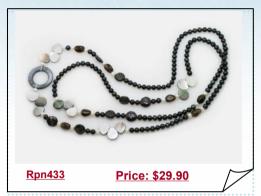

### Freshwater Pearl Necklace with Peacock Round Pearls and Agate

Lustrous peacock black 6-7mm potato pearls provide a lovely contrast to big chunky black agate in this asymmetric single strand necklace. A timeless design that is always easy on the eyes.