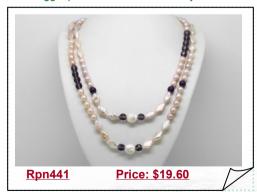

#### Designer Freshwater Potato Pearl Layer Necklace With Biwa Pearl

Double strands of equally spaced multicolor 4-5mm potato pearls contrast against freeform 6\*18mm biwapearl in this elegant 16" freshwater pearl necklace.