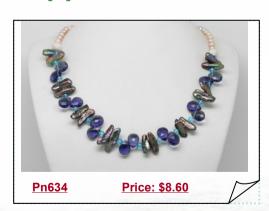

## Freshwater Pearl Necklace with Stick Pearls and Faceted Crystal

Our jewel-toned freshwater pearl necklace incorporates purple faceted crystal beads between dazzling black stick biwa pearls and 4mm blue crystal beads. 4-5mm Purple potato pearls.