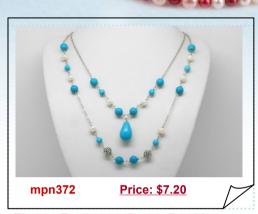

## **Elegant Freshwater Potato Pearl Layer Necklace with Turquoise**

Freshwater pearl layer necklace. Graced with 6-7mm white potato pearl, 8mm round turquoise provides the perfect counterpoint - and it's all topped off with a 12\*18mm turquoise drop to bring the look together