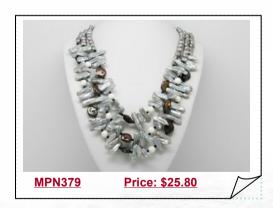

## Freshwater Pearl Rope Necklaces with Black & White Pearls& Tiger Eye

Fantastic party white& black potato pearl rope necklace contrasting colors and textures together create a dynamic look for day or evening wear. Tiger eye beads complete these gorgeous pieces.