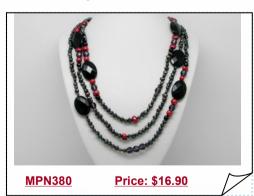

Freshwater Pearl Necklace with Nugget Pearls, Coin Pearl & Smoky Crystal

A medley of iridescent black pearl and coin pearls and smoky quartz make this edgy necklace a "must-wear!" The asymmetrically placed onyx bead adds interest and style to this colorful fashion-forward design.



### Freshwater Pearl Necklace with Peacock Round Pearls and Agate

Lustrous peacock black 6-7mm potato pearls provide a lovely contrast to big chunky black agate in this asymmetric single strand necklace. A timeless design that is always easy on the eyes.





### **5Strand Freshwater Pearl Necklace** with Nugget Pearls& Smoky Quartz

wine red grace this breathtaking coin and nugget pearl necklace set off with translucent faceted Smoky Quartz& yellow Jade beads. A shell clasp completes this dramatic design.



### Freshwater Pearl Necklace with Black Nugget Pearl, Amethyst & Agate

You'll wow 'em with this dazzling 3-4mm black and 7-8mm wine red nugget pearl necklace that's kicked up a notch with the addition of 18\*25mm black agate chunks and 8mm amethyst beads.



### Multi-Strand Freshwater Pearl Necklace with Purple Pearl & Crystal

you will love this three-strand layer necklace of luscious purple freshwater potato pearls! faceted crystal beads give it even more fashion appeal



## **Timeless Layer Necklace with Grey Pearl and Deep Sea Tridacna Beads**

Desirable 6\*18mm grey color biwa pearls and 11-13mm black coin pearls punctuate with white 6mm Deep Sea Tridacna, 6-7mm grey nugget pearl adorn our 16" freshwater pearl necklace.



## 3 Strand Freshwater Pearl Necklace with Champagne Pea