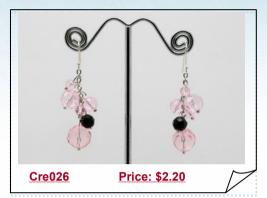

### Cluster Drop Dangle Earring with Pink Faceted Crystal

Designer cluster drop crystal earrings made of faceted crystal beads, each crystal are individually hand wired for the ultimate drop earring effect. About 40mm in length include sterling silver ear hook;