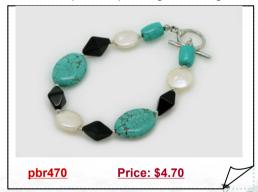

### Freshwater Pearl Bracelet with Coin White Pearl& Turquoise

Southwest elegance characterizes our 11-13mm freshwater cultured coin pearl bracelet with 15\*20mm chunks of turquoise. black crystal adds the final touch to this daring design.