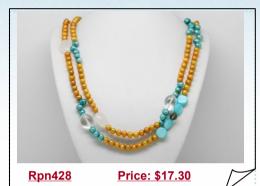

faceted crystal beads give it even more fashion appeal



## **Timeless Layer Necklace with Grey Pearl and Deep Sea Tridacna Beads**

Desirable 6\*18mm grey color biwa pearls and 11-13mm black coin pearls punctuate with white 6mm Deep Sea Tridacna, 6-7mm grey nugget pearl adorn our 16" freshwater pearl necklace.



## 3 Strand Freshwater Pearl Necklace with Champagne Pearl& Smoky Quartz

An array of potato pearl multi-colors adorn this lovely 3 strand necklace. coin pearl and smoky quartz beads give this piece an elegant feel.



### Freshwater Pearl Necklace with Potato White Pearls & Biwa Pearls

Elegant 2-strand pearl layer necklace with 9\*20mm unique black freshwater cultured biwa pearls dance with 7-8mm potato shape white freshwater cultured pearl. unforgettable look.

CHEPEARLS





### Freshwater Pearl Rope Necklace with Yellow Pearl& Crystal

What a dynamite addition to your wardrobe this necklace would be! 10mm Neon blue coin shape shell beads combine with 6-7mm champagne color potato pearl and 6-7mm blue side drilled pearl for brilliance beyond compare.



### Freshwater Pearl Necklace with Large Coin Pearl and Amethyst

A gemmy rope necklace incorporating creamy 6-7mm white freshwater potato pearls with big chunks of amethyst. Impressively upscale when combined with big chunky crystal beads



### Freshwater Pearl Necklace with Black Agate, Amethyst & Smoky Quartz

Deep tones of green, purple potato pearl form the color palette of this stunning 48" rope necklace, decorated with faceted smoky quartz beads and amethyst. An absolute must for evening with that litt