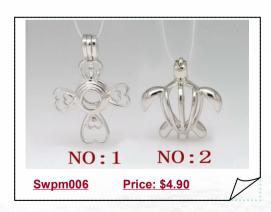

### Sterling Silver Cross/Turtle Wish Pearl Cage Pendant

Wholesales sterling Silver wish pearl cage in cross or turtle design, love pearl cages pendant. You also can order our <u>oyster pearls</u> with round pearl in cans to make wish pearl pendant necklace