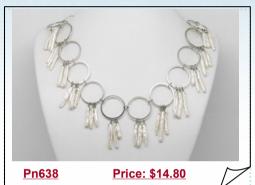

### Freshwater Pearl Necklace with 4\*17mm White Biwa Pearls

Make a stunning fashion statement with this stylish design incorporating glowing freshwater keishi pearls suspended from genuine silver toned rings. Rings are linked together