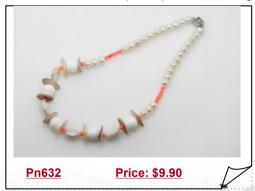

### Freshwater Potato Pearl Necklace with Shell and Tridacna beads

Colorful and casual, this fashionable necklace showcases the 4mm pink coral and 7-8mm cultured freshwater potato pearls to perfection. Irregular 11- 13mm coin pearl and white Deep sea tridacna beads,