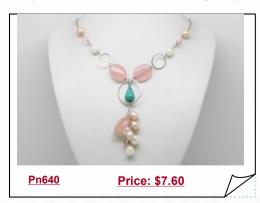

#### Pendant Style Freshwater Pearl Necklace with Rose Quartz

Cascading from this white and pink 8-9mm freshwater rice pearl and 15\*20mm rose quartz necklace is a pendant with 10\*15mm turquoise and more white and pink freshwater pearls.