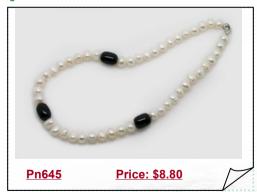

### Freshwater Pearl Necklace with Potato White Pearls & Biwa Pearls

Elegant 2-strand pearl layer necklace with 9\*20mm unique black freshwater cultured biwa pearls dance with 7-8mm potato shape white freshwater cultured pearl. unforgettable look.