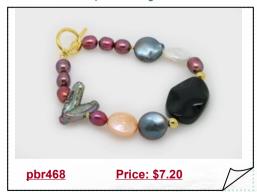

### Freshwater Multicolor Coin & Biwa Pearl Bracelet with Agate Bead

You'll love our gorgeous bracelet with 11-13mm multicolor freshwater coin,7-8mm wine red rice pearl and black biwa pearls. decorated with an 18\*25mm black agate beads