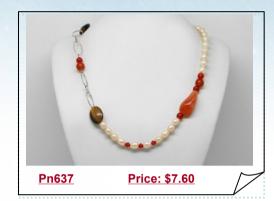

### Freshwater Pearl Necklace with Nugget Pearls, Coin Pearl & Smoky Crystal

A medley of iridescent black pearl and coin pearls and smoky quartz make this edgy necklace a "must-wear!" The asymmetrically placed onyx bead adds interest and style to this colorful fashion-forward design.