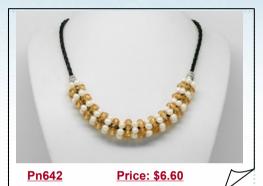

### Freshwater Pearl Necklace with 4-5mm Potato White Pearl and Crystal

You'll love our twisted look combining 4-5mm white freshwater potato pearls and purple crystal beads. It's all strung together on a thick black braid