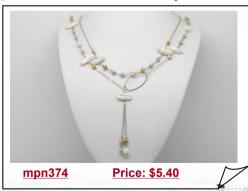

### Freshwater Seed Pearl Lariat Necklace with 8-9mm White Nugget Pearls

You'll exude elegance when wearing our 48" white freshwater pearl lariat necklace made of 4-5mm freshwater rice shape pearl, decorated with 8-9mm white nugget pearl and 4mm faceted crystal beads.



### Freshwater Pearl Necklace with 7-8mm Rice Purple Pearl and Amethyst

A gorgeous Pearl rope necklace, hand strung and knotted with 8mm Faceted crystal and lozenge-shaped pearls combine with freshwater rice pearl, decorated with round purple pearls for an intriguing look.



### Freshwater Pearl Rope Necklace with Baroque Pearl & Crystal

Hand Knotted 9-10mm white mix Black color freshwater baroque pearls rope necklace accented with 8mm faceted crystal beads and 18\*30mm white porcelain to create a matchless design



#### Designer Freshwater Potato Pearl Layer Necklace With Biwa Pearl

Double strands of equally spaced multicolor 4-5mm potato pearls contrast against freeform 6\*18mm biwapearl in this elegant 16" freshwater pearl necklace.