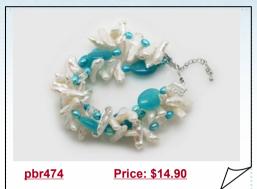

#### Freshwater Pearl with Crystal& Gemstone Bracelet

A lovely 3 strands twisted bracelet incorporating 4-5mm blue rice pearl,6mm icy crystal, 7\*18mm gleaming keishi and gorgeous 12\*18mm blue gemstone. Adjustable Silver toned hook clasp closure.