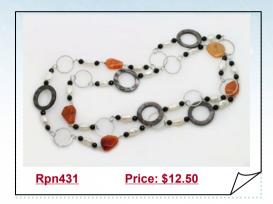

### Pearls& Black Freshwater Pearl Rope Necklace with White Baroque Agate

Beautiful red agate, 6mm faceted agate beads and 9-10mm creamy white freshwater baroque pearls together create a dramatic look rope necklace that you'll enjoy wearing all season long.