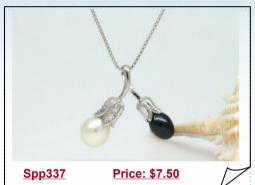

### Designer White and Black Rice pearl Calyx design 925siver Pendant

Designer flower pattern Sterling silver Pendant Featured of sterling silver Calyx design pendant tail drop with two piece freshwater rice pearl, one piece in white(7-8mm)and other piece in black color(6-7mm)