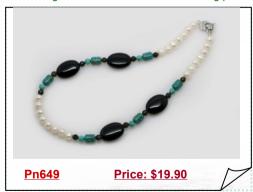

### Freshwater Pearl Necklace with 8-9mm White Pearl, Turquoise & Black Agate

A lovely contrast of color headlines this rope necklace, hand strung and knotted with white freshwater potato pearl alternated with blue turquoise beads, decorated with an oval black agate beads for an intriguing look.