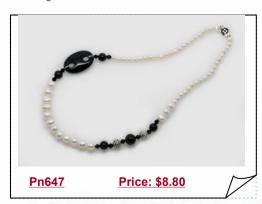

### Freshwater Pearl Necklace with Potato White Pearl and Black Agate

Black and white play against each other beautifully in this classic 4-5mm&8-9mm white freshwater potato pearl and 8mm black agate necklace. Textured silver toned spacer beads and crystal kick up this modern 16" strand.