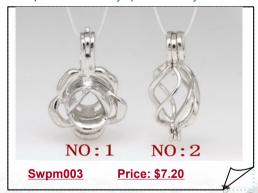

### Sterling Silver Wish Pearl Cage Pendants in Flower Design

Wholesales Sterling Silver wish pearl pendants, lovepearl cages, can combine them with <u>oyster pearls</u> in cans to make wish pearl necklace jewelry set.