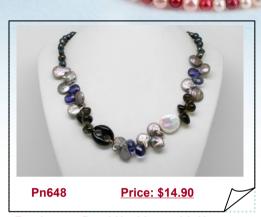

yellow faceted crystal combine beautifully for our 16" freshwater pearl and crystal necklace.



## Freshwater Potato Pearl Necklace with Purple Biwa Pearl and Crystal

Princess necklace that radiates pure luxury, our 16" 6-7mm potato and 7\*18mm biwa purple pearls positively glow with elegance. Add smoky crystal drops



### Freshwater Pearl Necklace with 4-5mm Potato White Pearl and Crystal

You'll love our twisted look combining 4-5mm white freshwater potato pearls and purple crystal beads. It's all strung together on a thick black braid



## Freshwater Pearl Necklace with Stick Pearls and Faceted Crystal

Our jewel-toned freshwater pearl necklace incorporates purple faceted crystal beads between dazzling black stick biwa pearls and 4mm blue crystal beads. 4-5mm Purple potato pearls.



### Freshwater Pearl Necklace with Nugget Pearls, Coin Pearl & Smoky Crystal

A medley of iridescent black pearl and coin pearls and smoky quartz make this edgy necklace a "must-wear!" The asymmetrically placed onyx bead adds interest and style to this colorful fashion-forward design.



### Freshwater Pearl Necklace with Peacock Round Pearls and Agate

Lustrous peacock black 6-7mm potato pearls provide a lovely contrast to big chunky black agate in this asymmetric single strand necklace. A timeless design that is always easy on the eyes.





### **5Strand Freshwater Pearl Necklace** with Nugget Pearls& Smoky Quartz

wine red grace this breathtaking coin and nugget pearl necklace set off with translucent faceted Smoky Quartz& yellow Jade beads. A shell clasp completes this dramatic desi