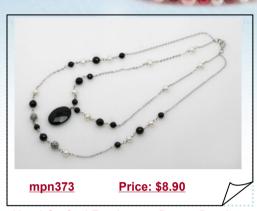

### Freshwater Pearl Necklace with Peacock Round Pearls and Agate

Lustrous peacock black 6-7mm potato pearls provide a lovely contrast to big chunky black agate in this asymmetric single strand necklace. A timeless design that is always easy on the eyes.