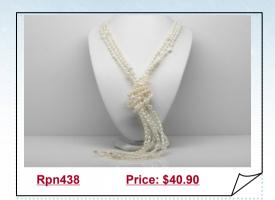

### Freshwater Seed Pearl Lariat Necklace with 8-9mm White Nugget Pearls

You'll exude elegance when wearing our 48" white freshwater pearl lariat necklace made of 4-5mm freshwater rice shape pearl, decorated with 8-9mm white nugget pearl and 4mm faceted crystal beads.