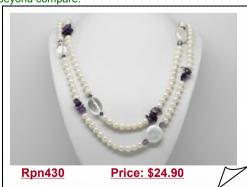

16" freshwater pearl necklace.



## 3 Strand Freshwater Pearl Necklace with Champagne Pearl& Smoky Quartz

An array of potato pearl multi-colors adorn this lovely 3 strand necklace. coin pearl and smoky quartz beads give this piece an elegant feel.



### Freshwater Pearl Necklace with Potato White Pearls & Biwa Pearls

Elegant 2-strand pearl layer necklace with 9\*20mm unique black freshwater cultured biwa pearls dance with 7-8mm potato shape white freshwater cultured pearl. unforgettable look.

CHEPEARLS





### Freshwater Pearl Rope Necklace with Yellow Pearl& Crystal

What a dynamite addition to your wardrobe this necklace would be! 10mm Neon blue coin shape shell beads combine with 6-7mm champagne color potato pearl and 6-7mm blue side drilled pearl for brilliance beyond compare.



### Freshwater Pearl Necklace with Large Coin Pearl and Amethyst

A gemmy rope necklace incorporating creamy 6-7mm white freshwater potato pearls with big chunks of amethyst. Impressively upscale when combined with big chunky crystal beads



### Freshwater Pearl Necklace with Black Agate, Amethyst & Smoky Quartz

Deep tones of green, purple potato pearl form the color palette of this stunning 48" rope necklace, decorated with faceted smoky quartz beads and amethyst. An absolute must for evening with that little black dress!



## Freshwater Pearl Rope Necklaces with Black & White Pearls& Tiger Eye

Fantastic party white& black potato pearl rope necklace contrasting colors and textures together create a dynamic look for day or evening wear. Tiger eye beads complete these gorgeous pieces.