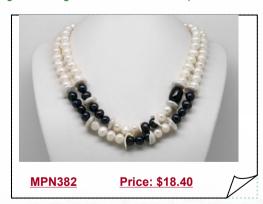

### Freshwater Pearl Necklace with Potato White Pearls & Biwa Pearls

Elegant 2-strand pearl layer necklace with 9\*20mm unique black freshwater cultured biwa pearls dance with 7-8mm potato shape white freshwater cultured pearl. unforgettable look.