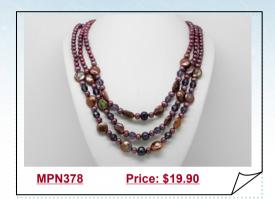

## Freshwater Potato Pearl Necklace with Purple Biwa Pearl and Crystal

Princess necklace that radiates pure luxury, our 16" 6-7mm potato and 7\*18mm biwa purple pearls positively glow with elegance. Add smoky crystal drops