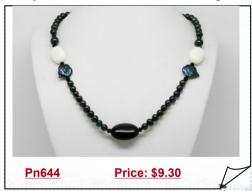

egance. Add smoky crystal drops



### Freshwater Pearl Necklace with 4-5mm Potato White Pearl and Crystal

You'll love our twisted look combining 4-5mm white freshwater potato pearls and purple crystal beads. It's all strung together on a thick black braid



## Freshwater Pearl Necklace with Stick Pearls and Faceted Crystal

Our jewel-toned freshwater pearl necklace incorporates purple faceted crystal beads between dazzling black stick biwa pearls and 4mm blue crystal beads. 4-5mm Purple potato pearls.



### Freshwater Pearl Necklace with Nugget Pearls, Coin Pearl & Smoky Crystal

A medley of iridescent black pearl and coin pearls and smoky quartz make this edgy necklace a "must-wear!" The asymmetrically placed onyx bead adds interest and style to this colorful fashion-forward design.



### Freshwater Pearl Necklace with Peacock Round Pearls and Agate

Lustrous peacock black 6-7mm potato pearls provide a lovely contrast to big chunky black agate in this asymmetric single strand necklace. A timeless design that is always easy on the eyes.





### **5Strand Freshwater Pearl Necklace** with Nugget Pearls& Smoky Quartz

wine red grace this breathtaking coin and nugget pearl necklace set off with translucent faceted Smoky Quartz& yellow Jade beads. A shell clasp completes this dramatic design.



### Freshwater Pearl Necklace with Black Nugget Pearl, Amethyst & Agate

You'll wow 'em with this dazzling 3-4mm black and 7-8mm wine red nugget pearl necklace that's kicked up a notch with the addition of 18\*25mm black agate chunks and 8mm amethyst beads.



### Multi-Strand Fres