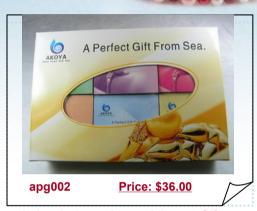

#### wholesale 6pcs akoya wish pear Gift Sets - Pearl & Jewelry Together

Akoya wish pearl gift sets wholesale, With six Angelic styles from, each set comes complete with:

- \*Multicolor Gift Box with window
- \*One piece 6-7mm akoya pearl in the oyster.