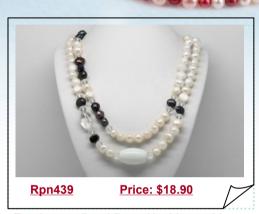

# Double Row Freshwater Pearl Necklace with Potato and Coin Pearl

Stunning white and black 8-9mm freshwater cultured potato pearls combine with white shell beads for a stunning look! 11-13mm White coin pearls add \*pop\* to this dramatic necklace



### Freshwater Seed Pearl Lariat Necklace with 8-9mm White Nugget Pearls

You'll exude elegance when wearing our 48" white freshwater pearl lariat necklace made of 4-5mm freshwater rice shape pearl, decorated with 8-9mm white nugget pearl and 4mm faceted crystal beads.



### Freshwater Pearl Necklace with 7-8mm Rice Purple Pearl and Amethyst

A gorgeous Pearl rope necklace, hand strung and knotted with 8mm Faceted crystal and lozenge-shaped pearls combine with freshwater rice pearl, decorated with round purple pearls for an intriguing look.



### Freshwater Pearl Rope Necklace with Baroque Pearl & Crystal

Hand Knotted 9-10mm white mix Black color freshwater baroque pearls rope necklace accented with 8mm faceted crystal beads and 18\*30mm white porcelain to create a matchless design



#### Designer Freshwater Potato Pearl Layer Necklace With Biwa Pearl

Double strands of equally spaced multicolor 4-5mm potato pearls contrast against freeform 6\*18mm biwapearl in this elegant 16" freshwater pearl necklace.