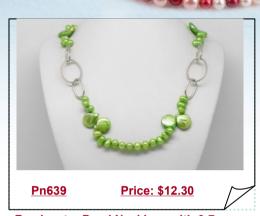

## Freshwater Pearl Necklace with 6-7mm Dancing pearl& Coin Pearls

You'll look pretty in Green- pearls that is - with this lovely single strand necklace combining 6-7mm green side drilled freshwater pearls and coin pearl. Textured silver links make this sumptuous piece a visual delight.