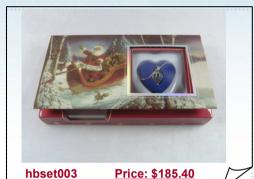

### **Christmas Santa wish freshwater pearl** qift sets

Wholesale Freshwater wish pearl packaged in our

Christmas Santa Box, 100pcs outside package