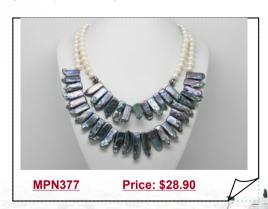

## **Timeless Layer Necklace with Grey Pearl and Deep Sea Tridacna Beads**

Desirable 6\*18mm grey color biwa pearls and 11-13mm black coin pearls punctuate with white 6mm Deep Sea Tridacna, 6-7mm grey nugget pearl adorn our 16" freshwater pearl necklace.