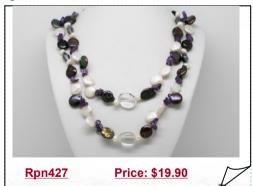

### Freshwater Pearl Necklace with Potato White Pearls & Biwa Pearls

Elegant 2-strand pearl layer necklace with 9\*20mm unique black freshwater cultured biwa pearls dance with 7-8mm potato shape white freshwater cultured pearl. unforgettable look.