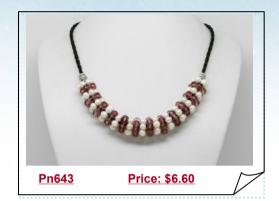

### Freshwater Pearl Necklace with 4-5mm Potato White Pearl and Crystal

You'll love our twisted look combining 4-5mm white freshwater potato pearls and purple crystal beads. It's all strung together on a thick black braid