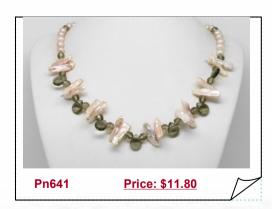

### Freshwater Pearl Necklace with Potato White Pearls & Biwa Pearls

Elegant 2-strand pearl layer necklace with 9\*20mm unique black freshwater cultured biwa pearls dance with 7-8mm potato shape white freshwater cultured pearl. unforgettable look.