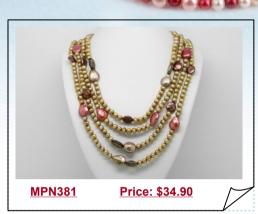

### **5Strand Freshwater Pearl Necklace** with Nugget Pearls& Smoky Quartz

wine red grace this breathtaking coin and nugget pearl necklace set off with translucent faceted Smoky Quartz& yellow Jade beads. A shell clasp completes this dramatic design.