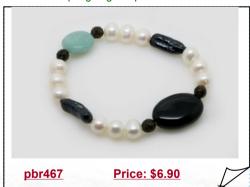

### Lovely Freshwater Pearl Bracelet with Jasper & Smoky Quartz

8-9mm Creamy potato pearls and 6mm smoky quarter combine with 16mm jasper for an elegant look in our stylish stretchy bracelet. decorated with an 18\*23mm oval black agate beads;