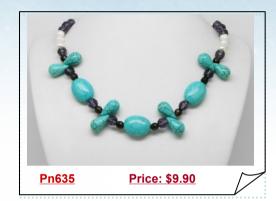

### Freshwater Pearl Necklace with 8-9mm White Pearl, Turquoise & Black Agate

A lovely contrast of color headlines this rope necklace, hand strung and knotted with white freshwater potato pearl alternated with blue turquoise beads, decorated with an oval black agate beads for an intriguing look.