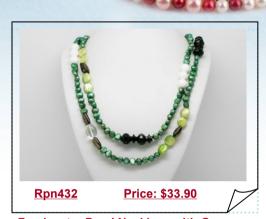

### Lariat Style Green Freshwater Pearl Necklace with Crystal & Garnet

You'll \*wow\* everyone with this stunning green pearl and faceted crystal rope necklace! 6-7mm white side drill pearl and 8-10mm green blister pearl and 4mm garnets hang from the lariat tie to complete