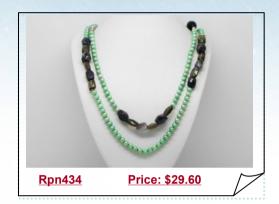

t feel.



### Freshwater Pearl Necklace with Potato White Pearls & Biwa Pearls

Elegant 2-strand pearl layer necklace with 9\*20mm unique black freshwater cultured biwa pearls dance with 7-8mm potato shape white freshwater cultured pearl. unforgettable look.

CHEPEARLS





### Freshwater Pearl Rope Necklace with Yellow Pearl& Crystal

What a dynamite addition to your wardrobe this necklace would be! 10mm Neon blue coin shape shell beads combine with 6-7mm champagne color potato pearl and 6-7mm blue side drilled pearl for brilliance beyond compare.



### Freshwater Pearl Necklace with Large Coin Pearl and Amethyst

A gemmy rope necklace incorporating creamy 6-7mm white freshwater potato pearls with big chunks of amethyst. Impressively upscale when combined with big chunky crystal beads



### Freshwater Pearl Necklace with Black Agate, Amethyst & Smoky Quartz

Deep tones of green, purple potato pearl form the color palette of this stunning 48" rope necklace, decorated with faceted smoky quartz beads and amethyst. An absolute must for evening with that little black dress!



## Freshwater Pearl Rope Necklaces with Black & White Pearls& Tiger Eye

Fantastic party white& black potato pearl rope necklace contrasting colors and textures together create a dynamic look for day or evening wear. Tiger eye beads complete these gorgeous pieces.



## Freshwater Pearl Necklace with Green Baroque pearl, Agate & Smoky Quartz

You'll enjoy our kicky combo of rusty 11-13mm green color coin pearls and 7-8mm bright green nugget pearls get damped up with triangular onyx beads and agate acce