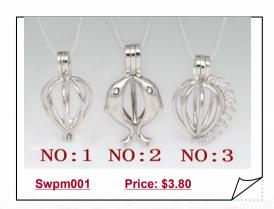

## Lovely Dolphin Design 925Silver Round Pearl Cage Pendant

Lovely Dolphin Design Cage pendant holds a single pearl of approx 6-7mm size which can be changed whenever you want. This comes with an undrilled white Freshwater Cultured round Pearl.