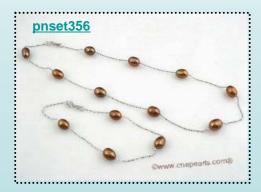

## Attractive 925silver mesh chain necklace dangling with oval drop pearl

Very attractive necklace with seven pieces white 7-8mm oval drop freshwater rice pearl on a double row sterling silver mesh chain which is in entwined to created a very elegant effect! 16inch in length,

**Price: \$27.6** 