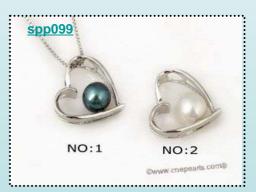

### Sterling silver 6-7mm round pearl heart pendant necklace

Fashion pearl pendant necklace design with heart design combine with 6-7mm freshwater round pearl; This pendant could very well become your signature piece