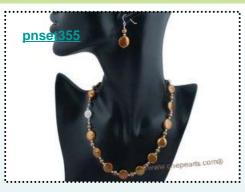

### Fashion freshwater nugget pearl& shell costume necklace in brown

Designer costume pearl necklace featured 6-7mm brown freshwater nugget pearl, alternated with 20mm rhombic shell beads and agate beads;

**Price: \$9.9** 