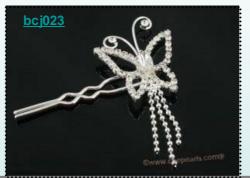

#### **Fashion Sparkle Rhinestone butterfly Hair Pin**

A stunning accent to any hair style! Silver plated hair pin is handmade with Rhinestone Crystals in butterfly design that brilliantly sparkles and reflect light

**Price: \$3.7** 

Simple Pearl & Rhinestone wedding Hair Pin

A simple yet stunning wedding hair pin featuring Rhinestone and Fresh Water Pearls. The pearl and Rhinestone design measures approximately 1.5 inches tall and 1.5 inches wide