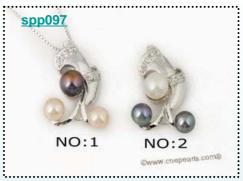

**Price:\$7.4** 

Timeless cultured bread pearl triple heart design

**Price: \$8.3** 