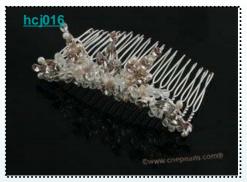

#### Wholesale shell beads with sparkling rhinestone Bridal comb

A stunning bridal comb with amazing detail! This comb is made of delicate nature white shell beads with sparkling rhinestone centers

**Price: \$9.2** 