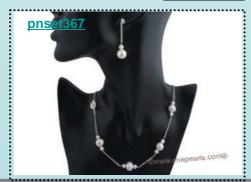

### Five gradual potato pearl pendant necklace with 925silver role chain in wholesale

Festive and cheery, This Y style pendant necklace features a luminous gradual change (4-5mm to 7-8mm) potato pearls pendant, combine with sterling silver 16inch role chain and lobster clasp

Price: \$9.6