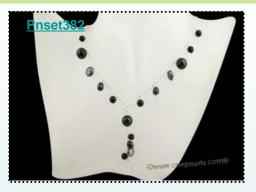

### Fashion sterling silver white& Black keshi pearl costume necklace set

Fashion costume jewelry set consist of a 16inch single necklace and a pair of sterling silver dangle earrings; This set threaded with 925silver role chain, 4-5mm black side drilled pearl alternated with 8-9mm white keshi pearl beads

Price: \$14.8