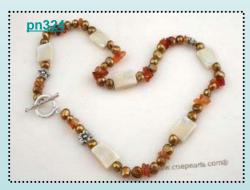

## Stylish brown nugget pearl & square shell costume necklace

Enchanting costume pearl necklace featured 6-7mm brown freshwater nugget pearl, alternated with 10\*15mm white square shell beads and agate beads

**Price: \$12.3** 