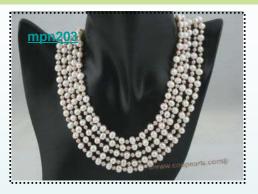

# Fashion hand Knitted layer pearl bridal necklace in black style

Enchanting bridal necklace is knitted by colloid lines, design with 6-7mm black <u>potato shape</u> freshwater pearls in double layer, arrayed 6-7mm pink teardrop pearl in the middle

**Price: \$13.8** 