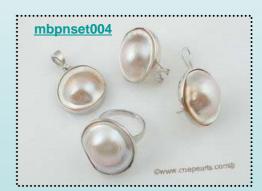

# wholesale 21-22mm A grade mabe pearl 925silver pendant pendant, ring& earring set

Stunning sterling silver mabe pearl jewelry set consist of an enhancer pendant, a pair of pierce clip earring and a special designed ring in US size 7

Price: \$75.0