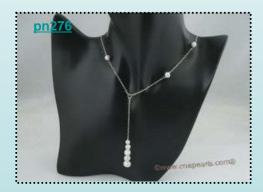

### Five gradual potato pearl pendant necklace with 925silver role chain in wholesale

Festive and cheery, This Y style pendant necklace features a luminous gradual change (4-5mm to 7-8mm) potato pearls pendant, combine with sterling silver 16inch role chain and lobster clasp