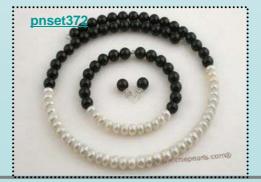

# Stylish sterling silver white& black potato pearl necklace earrings set

This smart and stylish Pearl necklace featured single 5-6mm and 11-12mm freshwater potato pearl alternated with cluster of three pearls on a sterling silver rolo chain

**Price: \$18.8** 