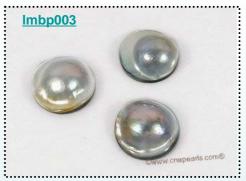

#### Nature grey AAA Grade 15-16mm loose mabe pearl use for pendant

Wholesale Loose 15-16mm cultured Abalone Mabe Pearl in AAA grade. The Abalone Mabe Pearl carve in round shape. This Mabe pearl is a completely natural grey color.

Price:\$22.0