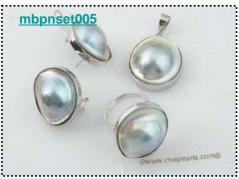

## Stunning 925silver 14-15mm grey mabe pearl pendant, earring & ring set

Wholesale stunning sterling silver mabe pearl jewelry set! consist of an enhancer pendant, a pair of pierce clip earring and a special designed ring in US size 7

Price: \$83.0