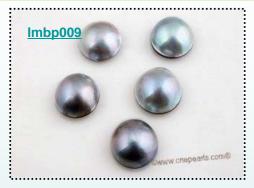

#### Nature grey AAA Grade 15-16mm loose mabe pearl use for pendant

Wholesale Loose 15-16mm cultured Abalone Mabe Pearl in AAA grade. The Abalone Mabe Pearl carve in round shape. This Mabe pearl is a completely natural grey color.

Price:\$22.0

### AAA Grade 15-16mm white mabe pearl for bezel setting in pendant

Wholesale Loose 15-16mm cultured Abalone Mabe Pearl in AAA grade. The Abalone Mabe Pearl carve in round shape. This Mabe pearl is a completely natural white-collar.

Price: \$22.0