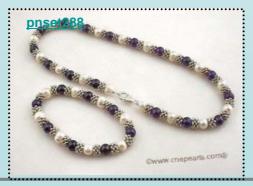

# Fashion Mix-color Freshwater rice Pearl twisted Necklace

New style twisted pearl necklace featured 6-7mm freshwater rice pearl, are strung along three individual strands, showcasing colors that include white, purple and black.

Price:\$18.9