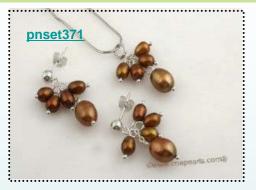

;

Price: \$10.8



## Elegant chocolate rice Pearl Tin Cup necklace &bracelet jewelry set

Charming Tin cup jewelry set Crafted with 7-8mm chocolate color rice shape freshwater cultured pearls and a delicate 925 sterling silver dazzling chain.

**Price: \$7.9** 

#### Gorgeous sterling silver cultured potato pearl necklace iewelry set

This smart and stylish Pearl necklace featured of 5-6mm and 11-12mm white freshwater potato pearl alternated with cluster of three pearls on a sterling silver role chain

**Price: \$18.8** 





# Stylish sterling silver white& black potato pearl necklace earrings set

This smart and stylish Pearl necklace featured single 5-6mm and 11-12mm freshwater potato pearl alternated with cluster of three pearls on a sterling silver rolo chain

**Price: \$18.8** 





#### Chocolate cultured rice pearl Grape design jewelry set in 925silver

Elegance Chocolate color grape design pearl pendant necklace and matching 925silver dangle stud earrings, design with Three 4-5mm freshwater rice pearl swing from

Price:\$18.2

# Sterling silver Grape design wine red rice pearl pendant necklace set Elegance Wine red grape design pearl pendant

Elegance Wine red grape design pearl pendant necklace and matching 925silver dangle stud earrings, design with Three 5-6mm wine red freshwater rice pearl swing from

**Price: \$18.2** 





#### Seed Pearl Floating Flowers Designer pendant necklace earring jewelry set

Elegance nature white flower design pendant necklace set and matching dangle earrings, design with 4-5mm white seed pearl encircle a 8-9mm potato pearl in the