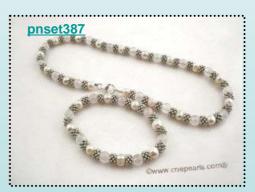

### Gorgeous 8-9mm white freshwater potato pearls necklace jewelry set

The 16-inch classic white pearl necklace matching 7.5-inch potato pearl bracelet; this set feature handmatched 8-9mm white freshwater cultured potato pearls

**Price: \$10.8** 