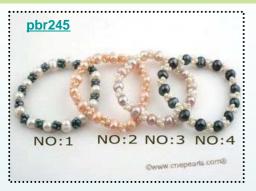

# Triple rows 6-7mm white button pearls wire bangle bracelet

Freshwater pearls bangle bracelet, featured of triple row wire 6-7mm white freshwater button pearls, decorating 6mm multicolor semi-precious stones as green jade, black agate, red corals and amethyst,