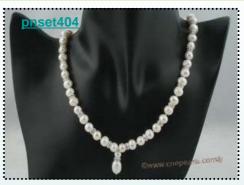

# Fashion Mix-color Freshwater rice Pearl twisted Necklace

New style twisted pearl necklace featured 6-7mm freshwater rice pearl, are strung along three individual strands, showcasing colors that include white, purple and black.

Price:\$18.9