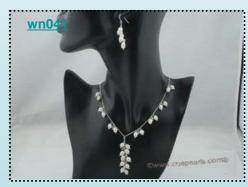

## pnset383 Fresh look designer crystal and pearl bridal necklace & earring set

Fresh look Bridal pearl necklace.6-7mm white freshwater potato pearl alternated with blue and wine red crystal beads, are strung with memory wire

Price: \$15.1