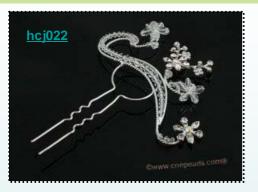

#### Gorgeous pearl & crystal Bridal Hair Pin, Three style

Hand-knitted pearl bridal Hair Pin with a silverplated setting covered with red faceted rhinestones,5-6mm white potato pearl.

Price:\$3.3