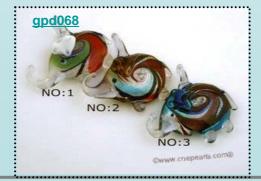

#### 10pcs Butterfly Shape Lamp work Glass Pendants Clearance

Wholesale 48mm Butterfly design colorized lampworking glass pendant factory price wholesale! Three colors available for you choice;

Price:\$8.0

#### Ten pieces Colored Dolphin shape lamp work glass pendant

Wholesale 38\*40mm Dolphin shape colorized lamp work glass pendant factory price wholesale! Three colors available for you choice;

**Price: \$8.8** 

#### Ten pieces Colored Hippocampus glaze pendants

30\*60mm Hippocampus design colorized lamp work glass pendant factory price wholesale! Five colors available for you choice;

**Price: \$8.6** 

# Discount Sale 10pcs fish design lamp work glass pendant

Stylish mother of pearl shell pendant featured a large 30mm heart shape pattern shell framed by a silver plated design pendant tray

**Price: \$8.8** 

#### 10 pieces elephant design glaze pendant necklace

Wholesale 30\*50mm elephant design colorized lamp work glass pendant factory price wholesale! Three colors available for you choice;

**Price: \$8.8** 

Ten pieces 40mm heart-shape colorized glaze pendant necklace at low price 40\*40mm heart-shape colorized lamp work glass pendant factory price wholesale! three colors available for you choice:

**Price: \$13.5** 