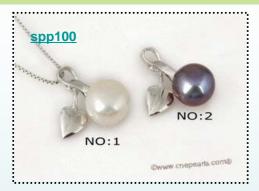

### Wonderful 925silver round pearl bridal Pendant in peach design

A wonderful bridal or everyday pendant that might well become your signature piece, this sterling silver pendant necklace features luminous 6-7mm freshwater round pearls in a modern