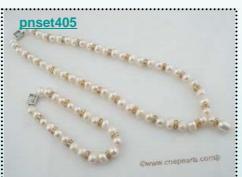

### Gorgeous 8-9mm white freshwater potato pearls necklace jewelry set

The 16-inch classic white pearl necklace matching 7.5-inch potato pearl bracelet; this set feature handmatched 8-9mm white freshwater cultured potato pearls

**Price: \$10.8** 