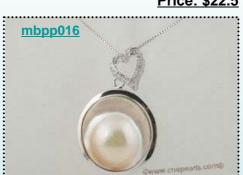

### Sterling silver 6-7mm round pearl heart pendant necklace

Fashion pearl pendant necklace design with heart design combine with 6-7mm freshwater round pearl; This pendant could very well become your signature piece

**Price: \$4.10** 