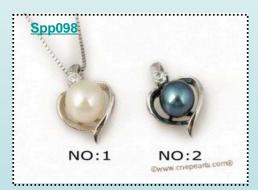

### Sterling silver 6-7mm round pearl heart pendant necklace

Fashion pearl pendant necklace design with heart design combine with 6-7mm freshwater round pearl; This pendant could very well become your signature piece