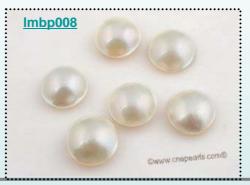

### AAA Grade 15-16mm white mabe pearl for bezel setting in pendant

Wholesale Loose 15-16mm cultured Abalone Mabe Pearl in AAA grade. The Abalone Mabe Pearl carve in round shape. This Mabe pearl is a completely natural white-collar.

Price: \$22.0