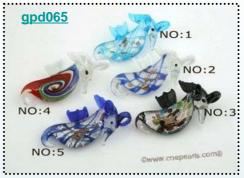

# Discount Sale 10pcs fish design lamp work glass pendant

Stylish mother of pearl shell pendant featured a large 30mm heart shape pattern shell framed by a silver plated design pendant tray

**Price: \$8.8** 