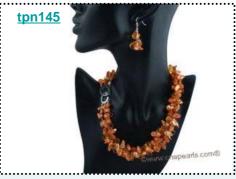

### Fashion freshwater nugget pearl& shell costume necklace in brown

Designer costume pearl necklace featured 6-7mm brown freshwater nugget pearl, alternated with 20mm rhombic shell beads and agate beads;

**Price: \$9.9** 