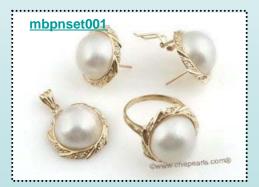

## Round shape white mabe pearl 14K Gold jewelry set

wholesale stunning and luxurious mabe pearl 14K gold jewelry set! special designed 14-15mm white round mabe pearl in 14K yellow gold and decorated with 7pcs zircon beads

Price: \$380.0