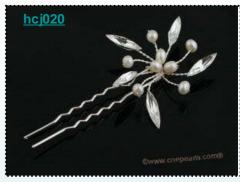

## Fresh Water Pearl and Rhinestone crystals bridal Hair Pins

A dramatic and stunning hair pin! silver plated hair pin is delicately hand wired with Genuine Fresh Water Pearls and Cubic Zirconium crystals

**Price: \$11.8** 