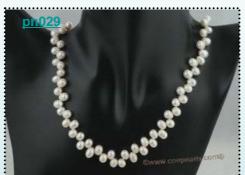

#### 6-7mm white side-drilled freshwater pearl necklace

charming single necklace made of 6-7mm white side-drilled freshwater pearl necklace, ended with silver or sterling silver lobster clasp. The length is 16".

Price: \$1.9