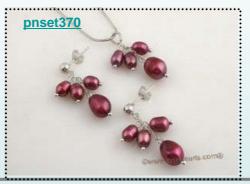

r white& black potato pearl necklace earrings set

This smart and stylish Pearl necklace featured single 5-6mm and 11-12mm freshwater potato pearl alternated with cluster of three pearls on a sterling silver rolo chain

**Price: \$18.8** 





#### Chocolate cultured rice pearl Grape design jewelry set in 925silver

Elegance Chocolate color grape design pearl pendant necklace and matching 925silver dangle stud earrings, design with Three 4-5mm freshwater rice pearl swing from

Price:\$18.2

# Sterling silver Grape design wine red rice pearl pendant necklace set Elegance Wine red grape design pearl pendant

Elegance Wine red grape design pearl pendant necklace and matching 925silver dangle stud earrings, design with Three 5-6mm wine red freshwater rice pearl swing from

**Price: \$18.2** 





#### Seed Pearl Floating Flowers Designer pendant necklace earring jewelry set

Elegance nature white flower design pendant necklace set and matching dangle earrings, design with 4-5mm white seed pearl encircle a 8-9mm potato pearl in the centre! dandling with a 8-9mm rice pearl beads

Price: \$12.1



## Sterling silver white freshwater rice pearl grape pendant jewelry set

Elegance nature white grape design pendant necklace and matching 925silver dangle stud earrings, design with Three gorgeously 6-7mm freshwater rice pearl swing from

**Price: \$19.3** 

### Round amethyst and cultured potato Pearl Necklace& bracelet jewelry set

Gorgeous 8mm round amethyst beads alternate with delicate 8-9mm white freshwater potato pearls in this wonderful 16-inch necklace, decorated with silver pl