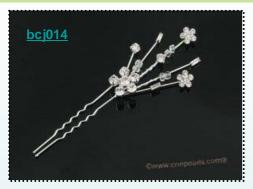

#### Stunning Sparkle Rhinestone& Crystal Floral Vine Hair Pin

A stunning accent to any hair style! Silver plated hair pin is hand wired with Sparkle Rhinestone& Crystal that brilliantly sparkles and reflect light.

Price:\$10.2