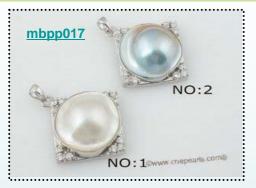

# Fashion sterling silver 21-22mm white mabe pearl pendant jewelry set

Stunning sterling silver mabe pearl jewelry set consist of an enhancer pendant, a pair of pierce clip earring and a special designed ring in US size 7

**Price: \$85.0** 