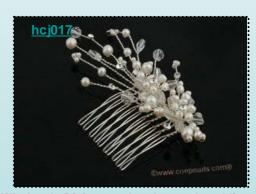

## Fresh Water Pearl and Rhinestone crystals bridal Hair Pins

A dramatic and stunning hair pin! silver plated hair pin is delicately hand wired with Genuine Fresh Water Pearls and Cubic Zirconium crystals

**Price: \$11.8** 