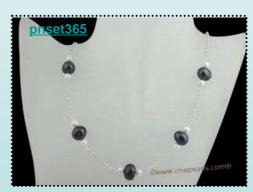

### 8-9mm pink cultured potato shape freshwater pearls necklace

A beautiful necklace consisting of big genuine pink potato shape pearls. The pearls measure approx. 8-9mm in diameter, have beautiful luster and smooth

**Price: \$5.2** 

8-9mm grey potato pearl single necklace jewelry

Single strand grey freshwater potato pearl necklace. The pearls are approx 8-9mm in diameter, good luster. Ending with a sterling silver clasp;16inch in length;

**Price: \$22.0** 