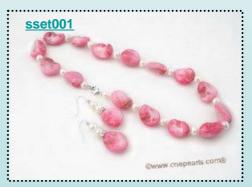

### 8-9mm pink cultured potato shape freshwater pearls necklace

A beautiful necklace consisting of big genuine pink potato shape pearls. The pearls measure approx. 8-9mm in diameter, have beautiful luster and smooth