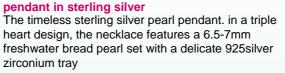

# Wholesale Style Freshwater bread pearl 925silver horn pendant

The styling sterling silver pearl pendant. in a modern horn design, the necklace features 4.5-5mm and 5.5-6mm freshwater bread pearl combine with a delicate 925silver horn tray inlayed with zircons