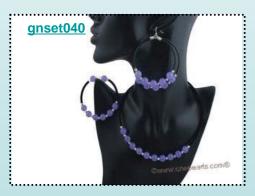

### Five strands Classic white purple potato pearl costume necklace

This Classic five-strands pearl necklace has a substantial feel and featured 6-7mm white potato pearl alternated with 4-5mm light purple potato pearl

Price:\$22.8