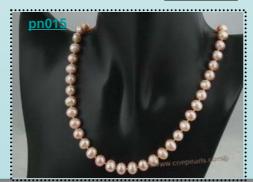

### 8-9mm pink cultured potato shape freshwater pearls necklace

A beautiful necklace consisting of big genuine pink potato shape pearls. The pearls measure approx. 8-9mm in diameter, have beautiful luster and smooth