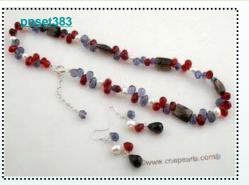

## pnset383 Fresh look designer crystal and pearl bridal necklace & earring set

Fresh look Bridal pearl necklace.6-7mm white freshwater potato pearl alternated with blue and wine red crystal beads, are strung with memory wire

Price: \$15.1