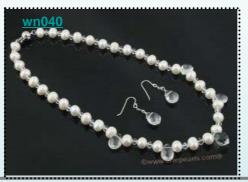

# Fashion Mix-color Freshwater rice Pearl twisted Necklace

New style twisted pearl necklace featured 6-7mm freshwater rice pearl, are strung along three individual strands, showcasing colors that include white, purple and black.

Price:\$18.9