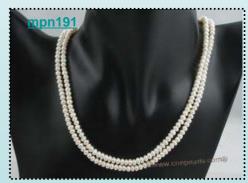

### Three rows of nature white gradual change bread pearl necklace

This is an elegant bread pearl necklace made of three rows 6-8mm gradual change nature white bread pearls; end with silver or 925silver clasp; 16 inch in length;

Price:\$9.2