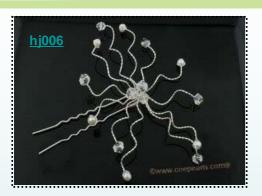

#### Gorgeous pearl & crystal Bridal Hair Pin, Three style

Hand-knitted pearl bridal Hair Pin with a silverplated setting covered with red faceted rhinestones,5-6mm white potato pearl.

Price:\$3.3