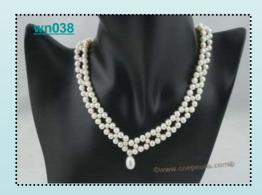

# Fashion hand Knitted layer pearl bridal necklace in black style

Enchanting bridal necklace is knitted by colloid lines, design with 6-7mm black <u>potato shape</u> freshwater pearls in double layer, arrayed 6-7mm pink teardrop pearl in the middle

**Price: \$13.8** 