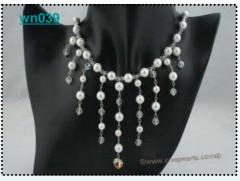

#### Triple strands Colorful freshwater pearl layer costume necklace

Fashion triple strand colorful pearl necklace& earrings set, this set featured 6-7mm coffee color side drilled cultured pearl alternated with 12-13mm coin pearl in rd and champagne color

Price: \$30.8