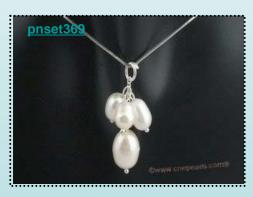

925silver

Elegance Chocolate color grape design pearl pendant necklace and matching 925silver dangle stud earrings, design with Three 4-5mm freshwater rice pearl swing from

Price:\$18.2

# Sterling silver Grape design wine red rice pearl pendant necklace set Elegance Wine red grape design pearl pendant

Elegance Wine red grape design pearl pendant necklace and matching 925silver dangle stud earrings, design with Three 5-6mm wine red freshwater rice pearl swing from

**Price: \$18.2** 





#### Seed Pearl Floating Flowers Designer pendant necklace earring jewelry set

Elegance nature white flower design pendant necklace set and matching dangle earrings, design with 4-5mm white seed pearl encircle a 8-9mm potato pearl in the centre! dandling with a 8-9mm rice pearl beads

Price: \$12.1



## Sterling silver white freshwater rice pearl grape pendant jewelry set

Elegance nature white grape design pendant necklace and matching 925silver dangle stud earrings, design with Three gorgeously 6-7mm freshwater rice pearl swing from

**Price: \$19.3** 

### Round amethyst and cultured potato Pearl Necklace& bracelet jewelry set

Gorgeous 8mm round amethyst beads alternate with delicate 8-9mm white freshwater potato pearls in this wonderful 16-inch necklace, decorated with silver plated spacer fitting

**Price: \$11.1** 





### Round rose quartz and White potato Pearl Necklace& bracelet set

Gorgeous 8mm round rose quartz alternate with delicate 8-9mm white freshwater potato pearls in this wonderful 16-inch necklace, decorated with silver plated fitting

Price: \$11.1





### Thr