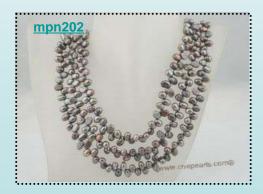

# Fashion Mix-color Freshwater rice Pearl twisted Necklace

New style twisted pearl necklace featured 6-7mm freshwater rice pearl, are strung along three individual strands, showcasing colors that include white, purple and black.

Price:\$18.9