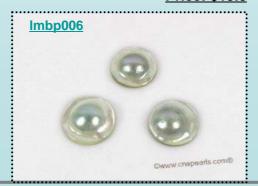

## 20-21mm loose AA Grade grey mabe pearl for jewelry design

Wholesale genuine 20-21mm cultured Abalone Mabe Pearl in AA grade. The Abalone Mabe Pearl carve in round shape. This Mabe pearl is a completely natural grey color displaying blue and grey across its orient.

Price: \$15.0