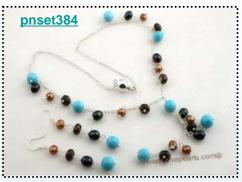

### Stylish Black style pearl& gemstone costume jewelry set in sterling silver

this modern necklace set specially designed with 6-7mm black freshwater rice pearl alternated with 6mm black agate and 8-9mm coin pearl suspended from sterling silver link chain

Price:\$15.9