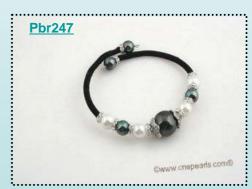

#### Black leather & south sea shell pearl bracelet

Fashion Black leather bracelet made of 14mm south sea shell pearl beads alternate with 8mm white and black shell pearl

**Price: \$3.5** 