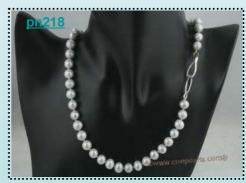

#### 6-7mm white side-drilled freshwater pearl necklace

charming single necklace made of 6-7mm white side-drilled freshwater pearl necklace, ended with silver or sterling silver lobster clasp. The length is 16".

Price: \$1.9