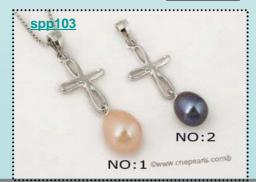

#### Chaming freshwater teardrop pearl cross pendant necklace

Timeless cross pendant necklace design with cross design pendant Drop with 7-8mm freshwater teardrop pearl; This pendant could very well become your signature piece.