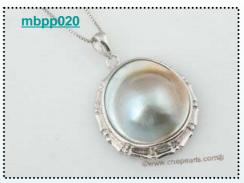

#### Elegant designer sterling silver round mabe pearl pendant

Premium quality designer 925silver Mabe pearl round pendant, Lovely pendant showcases a lustrous 20-21mm grey mabe pearl crafted of classic sterling silver tray.

Price: \$22.0