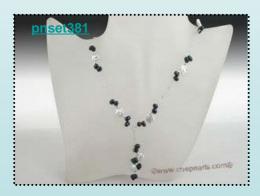

### Stylish 925silver rice pearl & turquoise costume necklace set

Stylish sterling costume jewelry consist of an 16inch necklace and a pair of 925silver dangle earrings; this modern necklace set specially designed with 6-7mm black freshwater rice pearl

Price: \$19.8