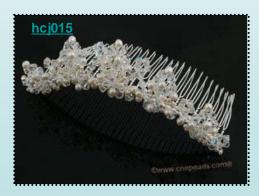

#### Wholesale shell beads with sparkling rhinestone Bridal comb

A stunning bridal comb with amazing detail! This comb is made of delicate nature white shell beads with sparkling rhinestone centers

**Price: \$9.2** 

#### Wholesale Divine pearl and crystal wedding comb

Divine Bridal Comb is an amazing hand-wired comb that is both delicate and rich in detail and texture! The intricate floral design on this comb is made with faceted Crystals