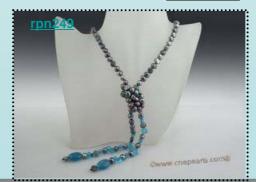

# Designer top-drilled pearl& shell pendant twisted necklace

Twisted pearl necklace consist of three strands twisted 4-5mm black side-drilled cultured pearl, In the middle dangled a 55mm round shell pendant, drop with four strands pearl braids; end with silver plated or sterling silver spring ring class.

# Stylish 8-9mm green blister pearls rope spring necklace with shell beads This 48" long necklace is alternately lined with

This 48" long necklace is alternately lined with white tear-drop crystal beads, 8-9mm green blister pearls and 6-7mm side drilled pearl; decorated with 18\*20mm fanlike shell beads; With no clasp. the length is 48";