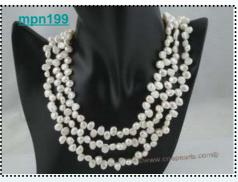

### Three rows of nature white gradual change bread pearl necklace

This is an elegant bread pearl necklace made of three rows 6-8mm gradual change nature white bread pearls; end with silver or 925silver clasp; 16 inch in length;

Price:\$9.2