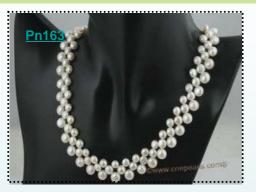

### Three rows of nature white gradual change bread pearl necklace

This is an elegant bread pearl necklace made of three rows 6-8mm gradual change nature white bread pearls; end with silver or 925silver clasp; 16 inch in length;

Price:\$9.2