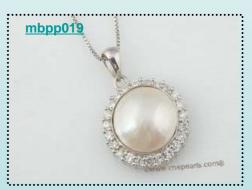

## Stunning 925silver 14-15mm grey mabe pearl pendant, earring & ring set

Wholesale stunning sterling silver mabe pearl jewelry set! consist of an enhancer pendant, a pair of pierce clip earring and a special designed ring in US size 7

Price: \$83.0