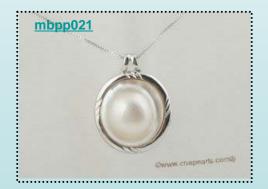

# wholesale 21-22mm A grade mabe pearl 925silver pendant pendant, ring& earring set

Stunning sterling silver mabe pearl jewelry set consist of an enhancer pendant, a pair of pierce clip earring and a special designed ring in US size 7

Price: \$75.0