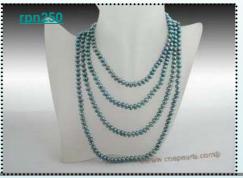

# Fresh look 6-7mm peacock green button pearl long necklace

Cultured freshwater pearl opera necklace made of peacock green button pearls. The pearls measure 6-7mm, Each pearl has been professionally hand knotted on silk thread for security and beauty.

**Price: \$8.8** 