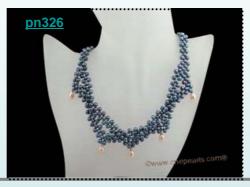

# Fashion hand Knitted layer pearl bridal necklace in black style

Enchanting bridal necklace is knitted by colloid lines, design with 6-7mm black <u>potato shape</u> freshwater pearls in double layer, arrayed 6-7mm pink teardrop pearl in the middle

**Price: \$13.8** 