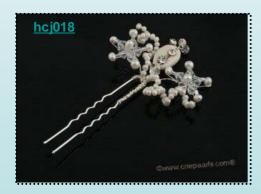

**Price: \$11.5** 

## Fresh Water Pearl and Rhinestone crystals bridal Hair Pins

A dramatic and stunning hair pin! silver plated hair pin is delicately hand wired with Genuine Fresh Water Pearls and Cubic Zirconium crystals