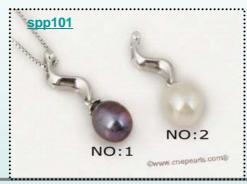

# Designer top-drilled pearl& shell pendant twisted necklace

Twisted pearl necklace consist of three strands twisted 4-5mm black side-drilled cultured pearl, In the middle dangled a 55mm round shell pendant, drop with four strands pearl braids; end with silver plated or sterling silver spring ring class.