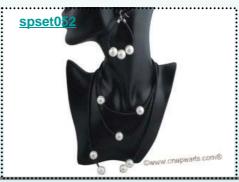

reated from 3-4mm nature white freshwater button seed pearl,

**Price: \$6.3** 





Double strands 4-5m white button pearl necklace

Wear this fun and flexible necklace for every occasion! This cultured pearl necklace is created from 4-5mm nature white freshwater button pearl,

**Price: \$7.6** 





### Elegant 12-13mm chocolate color coin pearl matinee necklace &earring set

Charming pearl necklace set featured 12-13mm freshwater coin pearl alternated with 5-6mm potato pearl in chocolate color, with sterling silver spacer beads

Price:\$19.2

#### Black leather thong necklace with sea shell pearls inlaid with zircon

54 inches Black leather thong necklace come with 8pcs round shell pearls apart. Besides two pearls on each end, 6pcs shell pearls can move to anywhere

**Price: \$13.5** 





#### 7-8mm orange blister pearl and faceted crystal Triple twisted jewelry set

This is an extraordinary Triple twisted strands jewelry set made of orange freshwater blister pearl, alternate with 8\*11mm teardrop crystal beads

Price: \$11.1



## Fashion purple jade &sterling silver bead black leather jewelry set

New style Black leather 10mm purple Chinese jade create this necklace jewelry set, with 4mm solid sterling silver bead as decoration;

**Price: \$23.8** 

# Triple rows 6-7mm white button pearls wire bangle bracelet

Freshwater pearls bangle bracelet, featured of triple row wire 6-7mm white freshwater button pearls, decorating 6mm multicolor semi-precious stones as green jade, black agate, red corals and amethyst,

**Price: \$4.2** 





#### Black leather & south sea shell