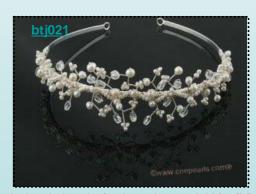

#### wholesale hand wired pearl crystal Abigail Bridal tiara

Abigail Bridal tiara has shiny luster freshwater pearls of many shapes and sizes, glisten softly along a silver plated-wired, combine with a silver plated wrapped band.