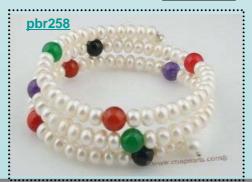

# Triple rows 6-7mm white button pearls wire bangle bracelet

Freshwater pearls bangle bracelet, featured of triple row wire 6-7mm white freshwater button pearls, decorating 6mm multicolor semi-precious stones as green jade, black agate, red corals and amethyst,

**Price: \$4.2** 