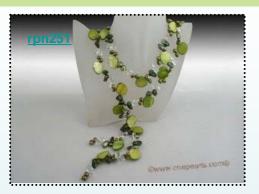

#### Triple strands Colorful freshwater pearl layer costume necklace

Fashion triple strand colorful pearl necklace& earrings set, this set featured 6-7mm coffee color side drilled cultured pearl alternated with 12-13mm coin pearl in rd and champagne color

Price: \$30.8