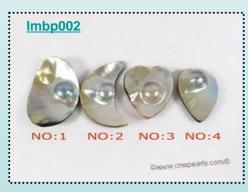

#### Carve design Abalone loose Mabe Pearl in wholesale

This is a genuine cultured Abalone Mabe Pearl in a AA grade. The Abalone Mabe Pearl carve in different shape. This Mabe pearl is a completely natural color displaying blue and grey across its orient.

Price: \$12.0