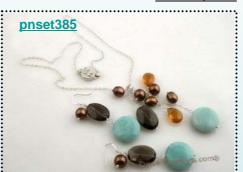

#### Triple strands Colorful freshwater pearl layer costume necklace

Fashion triple strand colorful pearl necklace& earrings set, this set featured 6-7mm coffee color side drilled cultured pearl alternated with 12-13mm coin pearl in rd and champagne color

Price: \$30.8