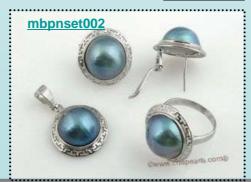

# wholesale 21-22mm A grade mabe pearl 925silver pendant pendant, ring& earring set

Stunning sterling silver mabe pearl jewelry set consist of an enhancer pendant, a pair of pierce clip earring and a special designed ring in US size 7

Price: \$75.0