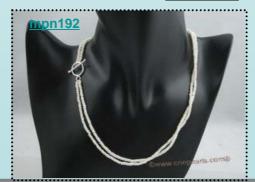

# Fashion Mix-color Freshwater rice Pearl twisted Necklace

New style twisted pearl necklace featured 6-7mm freshwater rice pearl, are strung along three individual strands, showcasing colors that include white, purple and black.

Price:\$18.9