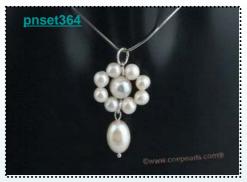

white& black potato pearl necklace earrings set

This smart and stylish Pearl necklace featured single 5-6mm and 11-12mm freshwater potato pearl alternated with cluster of three pearls on a sterling silver rolo chain

**Price: \$18.8** 





#### Chocolate cultured rice pearl Grape design jewelry set in 925silver

Elegance Chocolate color grape design pearl pendant necklace and matching 925silver dangle stud earrings, design with Three 4-5mm freshwater rice pearl swing from

Price:\$18.2

# Sterling silver Grape design wine red rice pearl pendant necklace set Elegance Wine red grape design pearl pendant

Elegance Wine red grape design pearl pendant necklace and matching 925silver dangle stud earrings, design with Three 5-6mm wine red freshwater rice pearl swing from

**Price: \$18.2** 





#### Seed Pearl Floating Flowers Designer pendant necklace earring jewelry set

Elegance nature white flower design pendant necklace set and matching dangle earrings, design with 4-5mm white seed pearl encircle a 8-9mm potato pearl in the centre! dandling with a 8-9mm rice pearl beads

Price: \$12.1



## Sterling silver white freshwater rice pearl grape pendant jewelry set

Elegance nature white grape design pendant necklace and matching 925silver dangle stud earrings, design with Three gorgeously 6-7mm freshwater rice pearl swing from

**Price: \$19.3** 

### Round amethyst and cultured potato Pearl Necklace& bracelet jewelry set

Gorgeous 8mm round amethyst beads alternate with delicate 8-9mm white freshwater potato pearls in this wonderful 16-inch necklace, decorated with silver plat