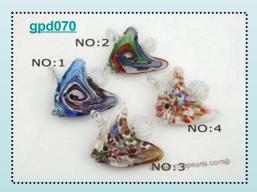

#### 10pcs Butterfly Shape Lamp work Glass Pendants Clearance

Wholesale 48mm Butterfly design colorized lampworking glass pendant factory price wholesale! Three colors available for you choice;

Price:\$8.0

#### Ten pieces Colored Dolphin shape lamp work glass pendant

Wholesale 38\*40mm Dolphin shape colorized lamp work glass pendant factory price wholesale! Three colors available for you choice;

**Price: \$8.8** 

#### Ten pieces Colored Hippocampus glaze pendants

30\*60mm Hippocampus design colorized lamp work glass pendant factory price wholesale! Five colors available for you choice;

**Price: \$8.6** 

# Discount Sale 10pcs fish design lamp work glass pendant

Stylish mother of pearl shell pendant featured a large 30mm heart shape pattern shell framed by a silver plated design pendant tray

**Price: \$8.8** 

#### 10 pieces elephant design glaze pendant necklace

Wholesale 30\*50mm elephant design colorized lamp work glass pendant factory price wholesale! Three colors available for you choice;

**Price: \$8.8** 

Ten pieces 40mm heart-shape colorized glaze pendant necklace at low price 40\*40mm heart-shape colorized lamp work glass pendant factory price wholesale! three colors available for you choice:

**Price: \$13.5** 