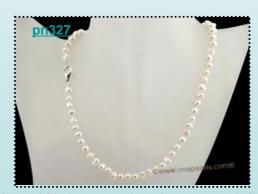

\$8.8** 





## pnset383 Fresh look designer crystal and pearl bridal necklace & earring set

Fresh look Bridal pearl necklace.6-7mm white freshwater potato pearl alternated with blue and wine red crystal beads, are strung with memory wire

Price: \$15.1



# Smart Sterling silver coin pearl& shell bridal necklace

This smart and stylish coin pearl necklace design with 12-13mm champagne coin pearl and square shell beads connected by Sterling silver chain. decorated with two pieces smoking quartz beads

Price: \$14.6

#### Triple strands Colorful freshwater pearl layer costume necklace

Fashion triple strand colorful pearl necklace& earrings set, this set featured 6-7mm coffee color side drilled cultured pearl alternated with 12-13mm coin pearl in rd and champagne color

Price: \$30.8





#### Long drilled 6-7mm cultured nugget pearl single necklace

Single strand nugget freshwater pearl necklace thread with 6-7mm white freshwater long drilled nugget pearl, good luster. Ending with a 13mm sterling silver lobster clasp; 16inch in length;

**Price: \$4.2** 





### Stylish Black style pearl& gemstone costume jewelry set in sterling silver

this modern necklace set specially designed with 6-7mm black freshwater rice pearl alternated with 6mm black agate and 8-9mm coin pearl suspended from sterling silver link chain

Price:\$15.9



#### Handcrafted 95silver cultured pearl and gemstone Drop costume necklace

sterling silver drop pendant necklace featured 7-8mm coffee rice pearl, 8mm round shell pearl and gemstone beds line up in the pendant a slinky tassel topped off by a 92