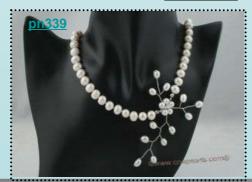

## Sterling silver white freshwater rice pearl grape pendant jewelry set

Elegance nature white grape design pendant necklace and matching 925silver dangle stud earrings, design with Three gorgeously 6-7mm freshwater rice pearl swing from

**Price: \$19.3** 