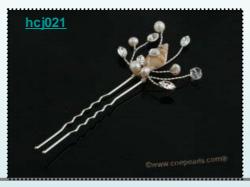

#### Gorgeous pearl & crystal Bridal Hair Pin, Three style

Hand-knitted pearl bridal Hair Pin with a silverplated setting covered with red faceted rhinestones,5-6mm white potato pearl.

Price:\$3.3