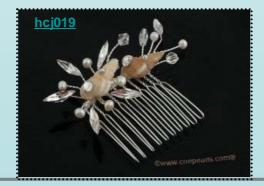

#### Wholesale shell beads with sparkling rhinestone Bridal comb

A stunning bridal comb with amazing detail! This comb is made of delicate nature white shell beads with sparkling rhinestone centers

**Price: \$9.2** 