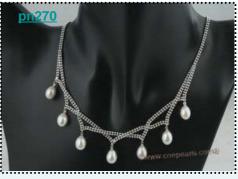

# Designer top-drilled pearl& shell pendant twisted necklace

Twisted pearl necklace consist of three strands twisted 4-5mm black side-drilled cultured pearl, In the middle dangled a 55mm round shell pendant, drop with four strands pearl braids; end with silver plated or sterling silver spring ring class.