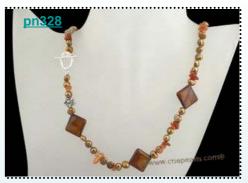

### Fashion freshwater nugget pearl& shell costume necklace in brown

Designer costume pearl necklace featured 6-7mm brown freshwater nugget pearl, alternated with 20mm rhombic shell beads and agate beads;

**Price: \$9.9** 