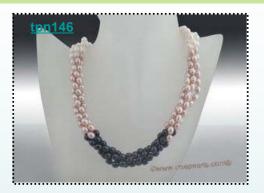

# Fashion Mix-color Freshwater rice Pearl twisted Necklace

New style twisted pearl necklace featured 6-7mm freshwater rice pearl, are strung along three individual strands, showcasing colors that include white, purple and black.

Price:\$18.9