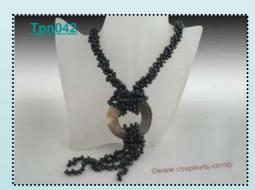

# Discount Sale 10pcs fish design lamp work glass pendant

Stylish mother of pearl shell pendant featured a large 30mm heart shape pattern shell framed by a silver plated design pendant tray

**Price: \$8.8** 