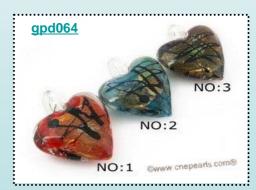

Ten pieces 40mm heart-shape colorized glaze pendant necklace at low price 40\*40mm heart-shape colorized lamp work glass pendant factory price wholesale! three colors available for you choice:

**Price: \$13.5** 