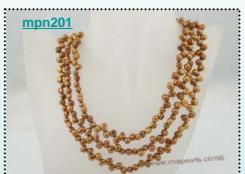

#### Triple strands Colorful freshwater pearl layer costume necklace

Fashion triple strand colorful pearl necklace& earrings set, this set featured 6-7mm coffee color side drilled cultured pearl alternated with 12-13mm coin pearl in rd and champagne color

Price: \$30.8