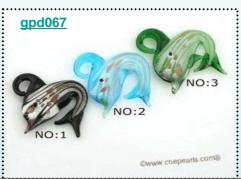

#### Ten pieces Colored Dolphin shape lamp work glass pendant

Wholesale 38\*40mm Dolphin shape colorized lamp work glass pendant factory price wholesale! Three colors available for you choice;

**Price: \$8.8** 