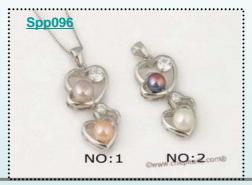

### Sterling silver 6-7mm round pearl heart pendant necklace

Fashion pearl pendant necklace design with heart design combine with 6-7mm freshwater round pearl; This pendant could very well become your signature piece