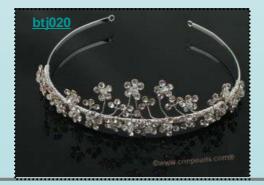

# Wholesale Sparkle cluster flower Rhinestone Angel Tiara

Simple, gentle and beautiful! A gorgeous Angel tiara encrusted with sparkling Rhinestone beads in cluster flower design on a silver plated wrapped band: