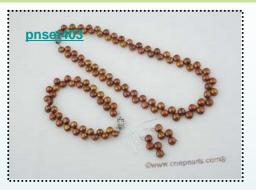

## Elegant chocolate rice Pearl Tin Cup necklace &bracelet jewelry set

Charming Tin cup jewelry set Crafted with 7-8mm chocolate color rice shape freshwater cultured pearls and a delicate 925 sterling silver dazzling chain.

**Price: \$7.9** 