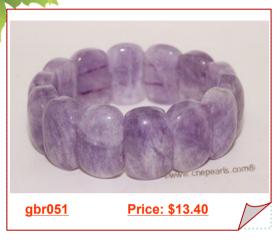

### Stunning Purple Jade Beads Elastic Bracelet Jewelry

New Fashion purple jade beads bracelets,Popular design with 16\*25mm purple jade beads and elastic stretch cord and 7.5" in length