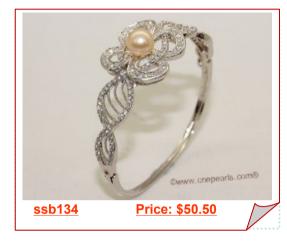

### Freshwater Pearl Sterling Silver Cuff Bangle Bracelet

This cuff bracelet hand crafted in fine 925 Sterling Silver with zircon beads, the bracelet features a 8-9mm pink round pearl beautifully mounted in a big flower design setting