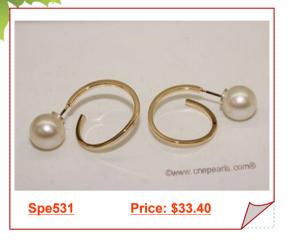

Sterling Silver Ring Shape Freshwater Pearl Earring Stud

Beautify sterling silver stud earrings in ring shape, Featured of two pieces high luster 7-8mm white

Sterling Silver Freshwater Cultured Pearl C-Hoop Earrings

A sterling silver post backing holds a gorgeously designed boop. A c-boop shape is created by mix cold