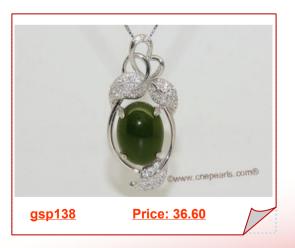

## Sterling silver swan shape jade pendant with zircon beads

It is crafted of sterling silver with a nice design, this 925 silver swan pendant accented by the zircon beads, the pendant is 16\*22mm in size, decorated with a greed jade beads

### Sterling Silver Flower Design Jade Pendant Zircon Bead accent

This exquisite sterling silver pendant is designed in the shape of a blossom flower with an exquisite green jade bead set at its center.the green jade beads shines with the addition of sparking cubic

## Sterling silver green jade pendant with zircon beads

It is crafted of sterling silver with a nice design, this 925 silver pendant with three leaf accented by the zircon

Calabash Flower Cubic Zircon 925 Sterling Silver Agate Pendant