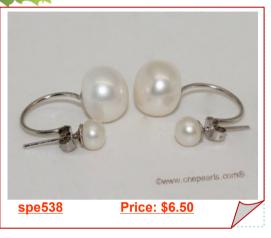

### White Color Freshwater Pearl Two Pearls Stud Sterling Silver Earring

This special two pearl earrings is handcrafted from natural freshwater pearls in stunning iridescence. it featured a larger white 10-10.5mm bread pearl and a white 5-5.5mm smaller bread pearl