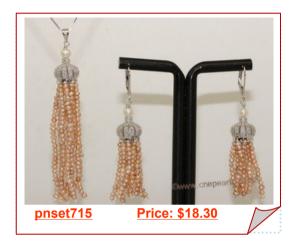

## Freshwater Seed Pearls Tassel Pendant with Silver Tone fitting

This tassel pearl pendant resemble a crown adorned with silver tone fitting, it hung with 8 strand tassel made with 3-4mm purple potato pearls

Freshwater Seed Pearls Tassel Pendant with Silver Tone fitting

This tassel pearl pendant resemble a crown adorned with silver tone fitting the pendant hung with 12

Freshwater Pearl Two Pearls Stud Sterling Silver Earring