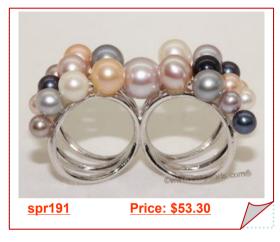

### Sterling Silver Multi-Color Round Freshwater Pearl Two Finger Ring

Pretty sterling silver freshwater pearl two finger ring, There are 23 pieces freshwater cultured round pearls set in the mounting , the pearls in graduate size from 4-5mm to 8-9mm

Sterling Silver Multi-Color Round Freshwater Pearl Two Figer Ring

Pretty sterling silver freshwater pearl two finger ring There are 23 pieces freshwater cultured round

Sterling Silver Freshwater Cultured Pearl & Zircon Accent Flower Ring