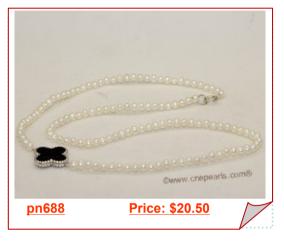

### fashion freshwater pearl drop necklace in sterling silver

Timeless sterling silver pearl necklace in a modern design,three 6-7mm white freshwater pearl and a 11-13mm white coin pearl decorate with 6mm clear Austria crystal