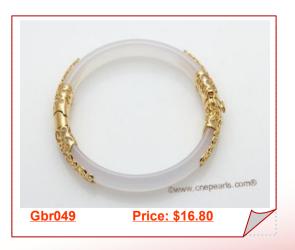

The white agate bangle bracelet is substance and staving power, measure 7.5 inches long and 11mm

Handmade jewelry stunning agate gold tone earrings , pendant and ring set

Beautiful jewelry set with white color round agates with cold tone allow fitting, the pendant feature a 30mm circle