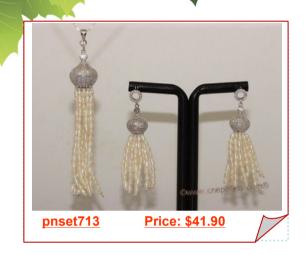

## Tassel Pearl Jewelry Set in Sterling Silver with Seed Pearls & Zircon

This tassel pearl pendant made with 925 silver mounting, the hung freshwater seed pearl tassels are made with 2-3mm white rice pearl.

### Tassel Pearl Pendant in Sterling Silver with Seed Pearls & Zircon

This tassel pearl pendant made with 925 silver mounting and zircon beads, the hung freshwater seed pearl tassels are made with 3-4mm white potato pearls