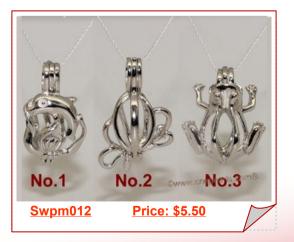

### Ten Pieces Love Pearl Cage Pendant in Silver Toned Copper

Wholesales silver plated copper wish pearl cages pendant in diferent design, love pearl cages, can combine them with oyster pearls to make wish pearl necklace jewelry set

### ten pieces silver plated copper pearl pendant&cages for oyster pearl

Wholesales silver plated copper wish pearl cages in different design, love pearl cages, can combine them with oyster pearls to make wish pearl necklace jewelry set

### Sterling silver Wish pearl pendants (cages) wholesale

Wholesales Sterling Silver wish pearl cages at discount price, can combine them with oyster pearls(7-8mm) in

279PCS vacuum-packed pearl oysters with Round pearls in wholesale We packed 279pcs bulk akoya pearl oysters by