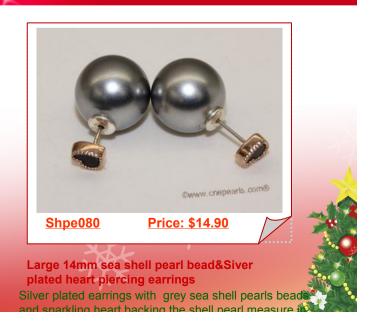

Siver toned earring stud with large 14mm sea shell pearl

This earring with the lager grey color 14mm sea shell nearly the earring study is made with siver toned fitting

Large 14mm sea shell pearl bead&Siver toned cone piercing earrings Silver tone earrings with grey sea shell pearls beads and sparkling cone backing the shell pearl measure in