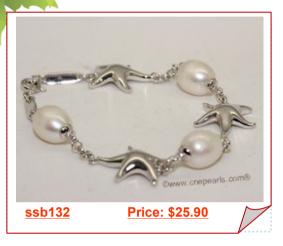

## Larger Rice Freshwater Pearl Sterling Silver Chain Bracelet

This pearl chain bracelet made with sterling silver , featured 3 piece larger 10-11mm rice freshwater pears , the pearls are alternated with three starfish design charm