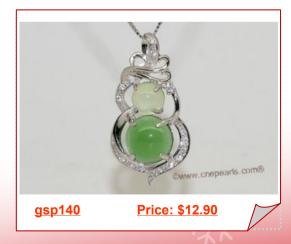

## Sterling silver swan shape jade pendant with zircon beads

It is crafted of sterling silver with a nice design, this 925 silver swan pendant accented by the zircon beads, the pendant is 16\*22mm in size, decorated with a greed jade beads

### Sterling Silver Flower Design Jade Pendant Zircon Bead accent

This exquisite sterling silver pendant is designed in the shape of a blossom flower with an exquisite green jade bead set at its center.the green jade beads shines with the addition of sparking cubic

## Sterling silver green jade pendant with zircon beads

It is crafted of sterling silver with a nice design, this 925 silver pendant with three leaf accented by the zircon

Calabash Flower Cubic Zircon 925 Sterling Silver Agate Pendant