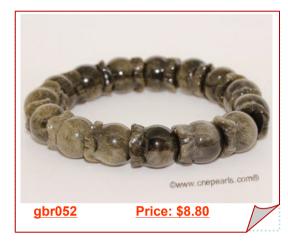

nted in a big flower design setting



Freshwater Pearl Sterling Silver Cuff Bangle Bracelet

This cuff bracelet hand crafted in fine 925 Sterling Silver with zircon beads, the bracelet features two 6-7mm



Freshwater Pearl Sterling Silver Cuff Bangle Bracelet

This cuff bracelet hand crafted in fine 925 Sterling Silver with zircon heads, the bracelet features two 6-7mm





### Stunning Purple Jade Beads Elastic Bracelet Jewelry

New Fashion purple jade beads bracelets,Popular design with 16\*25mm purple jade beads and elastic stretch cord and 7.5" in length



### Fashion Tiger Eyes Elastic Gemstone Bracelet Jewelry

This gemstone stretchy bracelet featured 11\*15mm tiger eyes, 7.5 inch in length;strung with elastic stretch cord.it is Super Comfortable and Easy to Put On and Take Off.



### Fashion glaze beads Elastic Gemstone Bracelet Jewelry

This gemstone stretchly bracelet featured 13\*14mm glaze beads, 7.5 inch in length;strung with elastic stretch cord.t is Super Comfortable and Easy to Put On and Take Off.



Fashion tiger eyes Elastic Gemstone Bracelet Jewelry

This gemstone stretchly bracelet featured 10\*25mm tiger eves. 7.5 inch in length:strung with elastic stretch



Hand Made Elastic Tiger Eyes Gemstone Bracelet Jewelry

hand made gemstone bracelet. Beautiful and Unique strung with 11\*17mm pillar shape Tiger's Eve





## Tassel Pearl Pendant in Sterling Silver with Seed Pearls & Zircon

This tassel pearl pendant is suspended with a sterling silver bail on high quality, it hung with 8 strand 43mm long tassel made with 3-4mm white potato pearls and 5-6mm b