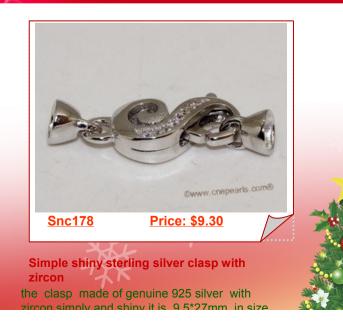

### Sterling Silver Fleur-de-lis Figure Lobster Necklace Clasp Accessories

This big 925 sterling silver lobster craw necklace clasp featured a Fleur-de-lis Figure , made of genuine solid 925 sterling silver