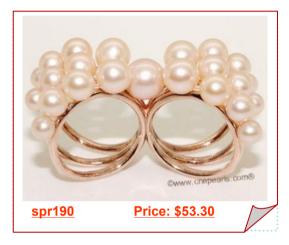

### Sterling Silver Pink Color Round Freshwater Pearl Two Figer Ring

Pretty sterling silver freshwater pearl two finger ring, There are 23 pieces freshwater cultured round pearls set in the mounting , the pearls in graduate size from 4-5mm to 8-9mm