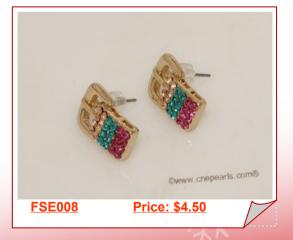

### Gold Toned Ally Zircon beads Earring Fashion Jewelry

A simple gold tone Earring make with gold tone alloy and zircon bead,the earring is in vivid color design