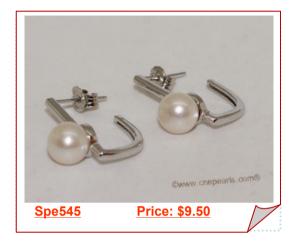

Sterling Silver Ring Shape Freshwater Pearl Earring Stud

Beautify sterling silver stud earrings in ring shape, Featured of two pieces high luster 7-8mm white

Sterling Silver Freshwater Cultured Pearl C-Hoop Earrings