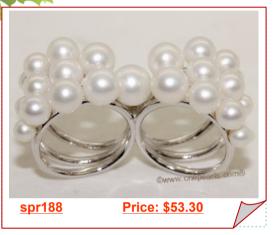

### Sterling Silver White Round Freshwater Pearl Two Figer Ring

Pretty sterling silver pearl two finger ring, There are 23 pieces freshwater cultured round pearls set in the mounting , the pearls in graduate size from 4-5mm to 8-9mm