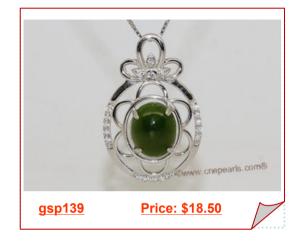

## Sterling silver swan shape jade pendant with zircon beads

It is crafted of sterling silver with a nice design, this 925 silver swan pendant accented by the zircon beads, the pendant is 16\*22mm in size, decorated with a greed jade beads

### Sterling Silver Flower Design Jade Pendant Zircon Bead accent

This exquisite sterling silver pendant is designed in the shape of a blossom flower with an exquisite green jade bead set at its center.the green jade beads shines with the addition of sparking cubic

## Sterling silver green jade pendant with zircon beads

It is crafted of sterling silver with a nice design, this 925 silver pendant with three leaf accented by the zircon

Calabash Flower Cubic Zircon 925 Sterling Silver Agate Pendant