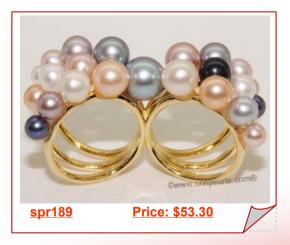

### Sterling Silver Multi-Color Round Freshwater Pearl Two Finger Ring

Pretty sterling silver freshwater pearl two finger ring, There are 23 pieces freshwater cultured round pearls set in the mounting , the pearls in graduate size from 4-5mm to 8-9mm

Sterling Silver Multi-Color Round Freshwater Pearl Two Figer Ring

Pretty sterling silver freshwater pearl two finger ring There are 23 pieces freshwater cultured round

Sterling Silver Freshwater Cultured Pearl & Zircon Accent Flower Ring