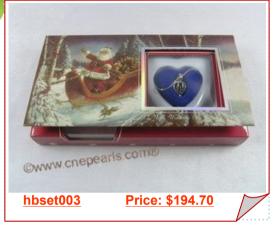

## Christmas Santa wish freshwater pearl gift sets

Wholesale Freshwater wish pearl packaged in our Christmas Santa Box,each set comes complete with: \*A mollusk containing a genuine 6-7mm rice shape freshwater pearl.