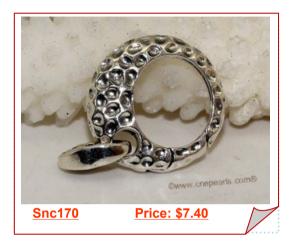

### Newest Design Sterling Silver Circle Shape Jewelry Clasp

This sterling silver circle clasp, it measure about 17\*23mm in solid sterling silver, suitable for single Necklace jewelry!