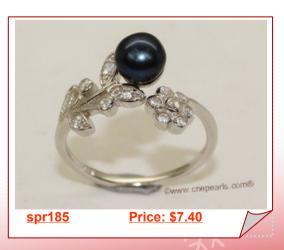

### Sterling Silver White Round Freshwater Pearl Two Figer Ring

Pretty sterling silver pearl two finger ring, There are 23 pieces freshwater cultured round pearls set in the mounting , the pearls in graduate size from 4-5mm to 8-9mm

### Sterling Silver Multi-Color Round Freshwater Pearl Two Finger Ring

Pretty sterling silver freshwater pearl two finger ring, There are 23 pieces freshwater cultured round pearls set in the mounting , the pearls in graduate size from 4-5mm to 8-9mm

### Sterling Silver Pink Color Round Freshwater Pearl Two Figer Ring

Pretty sterling silver freshwater pearl two finger ring, There are 23 pieces freshwater cultured round pearls set in the mounting , the pearls in graduate size from 4-5mm to 8-9mm

Sterling Silver Multi-Color Round Freshwater Pearl Two Figer Ring

Pretty sterling silver freshwater pearl two finger ring There are 23 pieces freshwater cultured round

Sterling Silver Freshwater Cultured Pearl & Zircon Accent Flower Ring