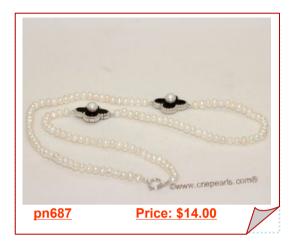

Big 10-11mm chunky pearl necklace with shinning clasp

This chunky necklace is simple and sophisticated! The 10-11mm large white whore pearly heads are strung

**Rhombus Shape Onyx Strands Wholesale, 15"in length** Wholesale rhombus shape india onyx Strands, 11\*26mm in size, 15" in length: