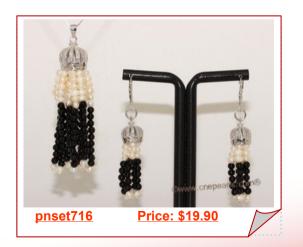

### Freshwater Seed Pearls Tassel Pendant with Silver Tone fitting

This tassel pearl pendant resemble a crown adorned with silver tone fitting, it hung with 8 strand 48mm long tassel made with 3-4mm white potato pearls and red coral bead.

## Freshwater Seed Pearls Tassel Pendant with Silver Tone fitting

This tassel pearl pendant resemble a crown adorned with silver tone fitting, it hung with 8 strand 48mm long tassel made with 3-4mm white potato pearls

Tassel Seed Pearls Pendant with Zircon & Silver Tone fitting

This tassel pearl pendant is suspended with a silver tone bail, it hung with 8 strand 48mm long tassel made

Tassel Pearl Pendant in Sterling Silver with Seed Pearls & Zircon