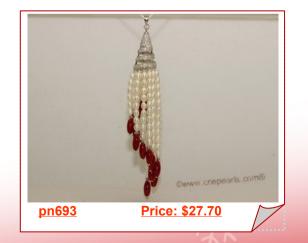

### Freshwater Seed Pearls Tassel Pendant with Silver Tone fitting

This tassel pearl pendant resemble a crown adorned with silver tone fitting, it hung with 8 strand 48mm long tassel made with 3-4mm white potato pearls and red coral bead.