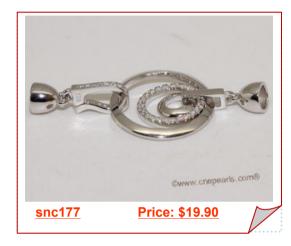

### Sterling Silver Multi Circles Necklace Jewelry Clasp

Sterling silver necklace jewelry clasps made of 925 sterling silver in size 23\*52mm ,this clasp is features a triple -circle design with a high polish finish

Sterling Silver Infinite Necklace Jewelry Clasp

Infinite shape necklace bracelet jewelry clasps ,made of 925 sterling silver measure 9\*56mm suitable for

Sweet Heart Sterling Silver Jewelry Clasp with Zircon Bead