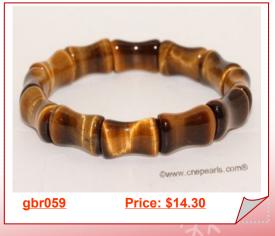

Fashion tiger eyes Elastic Gemstone Bracelet Jewelry

This gemstone stretchly bracelet featured 10\*25mm tiger eves. 7.5 inch in length:strung with elastic stretch

Hand Made Elastic Tiger Eyes Gemstone Bracelet Jewelry

hand made gemstone bracelet. Beautiful and Unique strung with 11\*17mm pillar shape Tiger's Eve