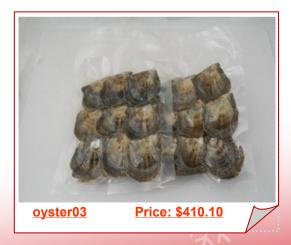

### Sterling silver Wish pearl pendants (cages) wholesale

Wholesales Sterling Silver wish pearl cages at discount price, can combine them with oyster pearls(7-8mm) in

279PCS vacuum-packed pearl oysters with Round pearls in wholesale We packed 279pcs bulk akoya pearl oysters by

ve packed 279pcs blik akoya pean oysters by vacuum-packed without liquid in one carton, it can sa