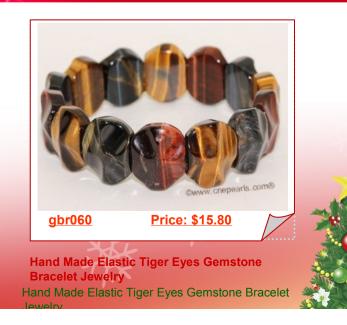

### Fashion Tiger Eyes Elastic Gemstone Bracelet Jewelry

This gemstone stretchy bracelet featured 11\*15mm tiger eyes, 7.5 inch in length;strung with elastic stretch cord.it is Super Comfortable and Easy to Put On and Take Off.