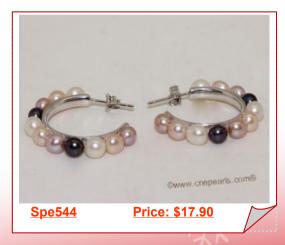

A sterling silver post backing holds a gorgeously designed boop. A c-boop shape is created by mix cold