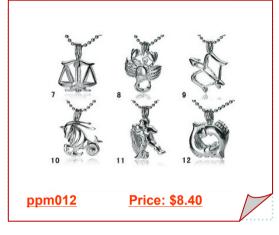

### Ten Pieces Love Pearl Cage Pendant in Silver Toned Copper

Wholesales silver plated copper wish pearl cages pendant in diferent design, love pearl cages, can combine them with oyster pearls to make wish pearl necklace jewelry set

### ten pieces silver plated copper pearl pendant&cages for oyster pearl

Wholesales silver plated copper wish pearl cages in different design, love pearl cages, can combine them with oyster pearls to make wish pearl necklace jewelry set

### Sterling silver Wish pearl pendants (cages) wholesale

Wholesales Sterling Silver wish pearl cages at discount price, can combine them with oyster pearls(7-8mm) in

279PCS vacuum-packed pearl oysters with Round pearls in wholesale We packed 279pcs bulk akoya pearl oysters by