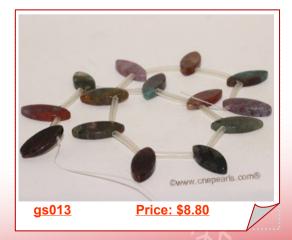

Rings

Sterling pearl pendant, earring and rings set featured 5-5.5mm white bread pearl combine with 925silver mounting with zircon beads



### Freshwater Potato Pearl Necklace With Sterling Silver Flower Charm

Hand knotted single string of 3-4mm white freshwater potato shape pearls combine with a 925silver flower charm. it is a must-have for any girl's jewellery box



## Freshwater Potato Pearl Necklace With Sterling Silver Flower Charm

Hand knotted single string of 3-4mm white freshwater potato shape pearls combine with two 925silver flower charm set with 4-5mm round pearls. it is a must-have for any girl's jewellery box!



Big 10-11mm chunky pearl necklace with shinning clasp

This chunky necklace is simple and sophisticated! The 10-11mm large white whore pearly heads are strung



**Rhombus Shape Onyx Strands Wholesale, 15"in length** Wholesale rhombus shape india onyx Strands, 11\*26mm in size, 15" in length:





## Stylish Retro Eiffel Tower Shaped Fashion Eardrop Earring

This pair of cue stud earrings is crafted of gold tone alloy that decorated with synthetic CZ, feature Lovely Eiffel Tower pattern with vivid color design



### Gold Toned Ally Zircon beads Earring Fashion Jewelry

A simple gold tone Earring make with gold tone alloy and zircon bead,the earring is in vivid color design



### Gold Toned Alloy Zirconia Accented Swan Shape Stud earrings

This sweet earrings craft in gold tone alloy, it is feature of swan shape with stunning zircon beads accented on the eyes and the wings that providing brilliant sparkle to the swan earring



Vintage Alloy Ear