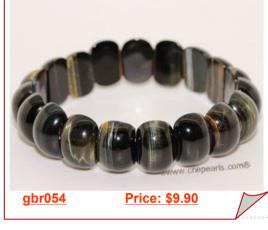

### Fashion Tiger Eyes Elastic Gemstone Bracelet Jewelry

This gemstone stretchy bracelet featured 11\*15mm tiger eyes, 7.5 inch in length;strung with elastic stretch cord.it is Super Comfortable and Easy to Put On and Take Off.

Fashion tiger eyes Elastic Gemstone Bracelet Jewelry

This gemstone stretchly bracelet featured 10\*25mm tiger eves. 7.5 inch in length:strung with elastic stretch

Hand Made Elastic Tiger Eyes Gemstone Bracelet Jewelry

hand made gemstone bracelet. Beautiful and Unique strung with 11\*17mm pillar shape Tiger's Eve