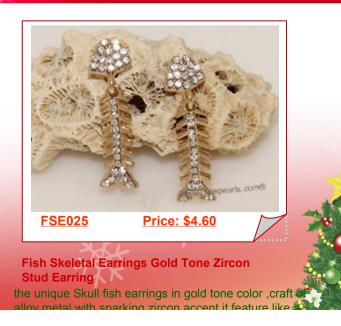

pattern with vivid color design



### Gold Toned Ally Zircon beads Earring Fashion Jewelry

A simple gold tone Earring make with gold tone alloy and zircon bead,the earring is in vivid color design



### Gold Toned Alloy Zirconia Accented Swan Shape Stud earrings

This sweet earrings craft in gold tone alloy, it is feature of swan shape with stunning zircon beads accented on the eyes and the wings that providing brilliant sparkle to the swan earring



Vintage Alloy Earring Black Owl with Zircon Stud Earring

This silver plated earring make with silver plate alloy and zircon head, these serve as the eves of this



New European Fashion Waist Belt Style Gold Tone Metal Earring

A simple chunky gold tone Earring make with gold tone allow, and zircon bead the earring craft as a waist belt





## Christmas Santa wish freshwater pearl gift sets

Wholesale Freshwater wish pearl packaged in our Christmas Santa Box,each set comes complete with: \*A mollusk containing a genuine 6-7mm rice shape freshwater pearl.



### Ten Pieces Love Pearl Cage Pendant in Silver Toned Copper

Wholesales silver plated copper wish pearl cages pendant in diferent design, love pearl cages, can combine them with oyster pearls to make wish pearl necklace jewelry set



### ten pieces silver plated copper pearl pendant&cages for oyster pearl

Wholesales silver plated copper wish pearl cages in different design, love pearl cages, can combine them with oyster pearls to make wish pearl necklace jewelry set



### Sterling silver Wish pearl pendants (cages) wholesale

Wholesales Sterling Silver wish pearl