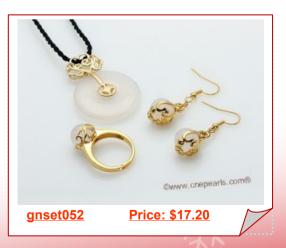

### Sterling Silver Jewelry Set Bread Pearl Pendant Earring and Rings

Sterling pearl pendant, earring and rings set featured 5-5.5mm white bread pearl combine with 925silver mounting with zircon beads