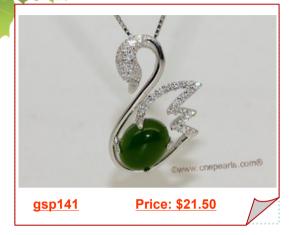

## Sterling silver swan shape jade pendant with zircon beads

It is crafted of sterling silver with a nice design, this 925 silver swan pendant accented by the zircon beads, the pendant is 16\*22mm in size, decorated with a greed jade beads