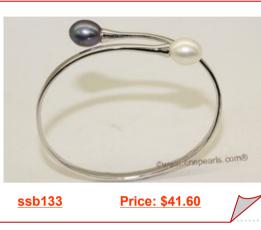

### Freshwater Pearl Sterling Silver Bypassstyle Bangle Bracelet

The sterling silver bangle bracelet have one white and one black freshwater rice pearl stationed on each end of bangle.the rice pearl is 9-10mm in size