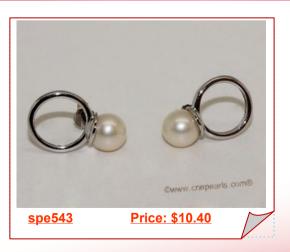

### White Color Freshwater Pearl Two Pearls Stud Sterling Silver Earring

This special two pearl earrings is handcrafted from natural freshwater pearls in stunning iridescence. it featured a larger white 10-10.5mm bread pearl and a white 5-5.5mm smaller bread pearl

### Pink&Purple Color Freshwater Pearl Two Pearls Stud Sterling Silver Earring

This special two pearl earrings is handcrafted from sterling silver. it featured a larger pink 10-10.5mm bread pearl and a pink 5-5.5mm smaller bread pearl