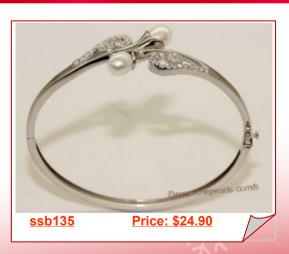

Freshwater Pearl Sterling Silver Cuff Bangle Bracelet

This cuff bracelet hand crafted in fine 925 Sterling Silver with zircon beads, the bracelet features two 6-7mm

Freshwater Pearl Sterling Silver Cuff Bangle Bracelet

This cuff bracelet hand crafted in fine 925 Sterling Silver with zircon heads, the bracelet features two 6-7mm