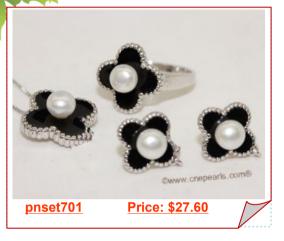

### Sterling Silver Flower Design Jade Pendant Zircon Bead accent

This exquisite sterling silver pendant is designed in the shape of a blossom flower with an exquisite green jade bead set at its center.the green jade beads shines with the addition of sparking cubic

## Sterling silver green jade pendant with zircon beads

It is crafted of sterling silver with a nice design, this 925 silver pendant with three leaf accented by the zircon

Calabash Flower Cubic Zircon 925 Sterling Silver Agate Pendant