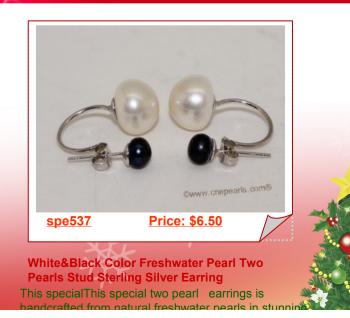

This special two pearl earrings is handcrafted from natural freshwater pearls in stupping, iridescence, it

### White Color Freshwater Pearl Two Pearls Stud Sterling Silver Earring

This special two pearl earrings is handcrafted from natural freshwater pearls in stunning iridescence. it featured a larger white 10-10.5mm bread pearl and a white 5-5.5mm smaller bread pearl