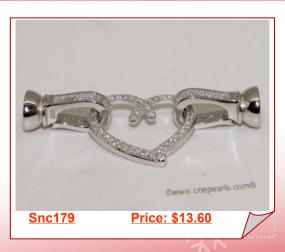

Sterling Silver Infinite Necklace Jewelry Clasp

Infinite shape necklace bracelet jewelry clasps ,made of 925 sterling silver measure 9\*56mm suitable for

Sweet Heart Sterling Silver Jewelry Clasp with Zircon Bead

Heart shape necklace bracelet jewelry clasps with zircon heads made of 925 sterling silver measure