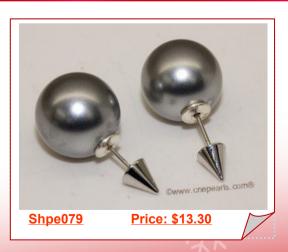

### Large 14mm sea shell pearl earring stud with 7-7.5mm bread pearl

This earring stud come with a pair of lager grey color 14mm sea shell pearl, the earring pin attached the 7-7.5mm bread freshwater pearls in the back

Siver toned earring stud with large 14mm sea shell pearl

This earring with the lager grey color 14mm sea shell nearly the earring study is made with siver toned fitting

Large 14mm sea shell pearl bead&Siver toned cone piercing earrings Silver tone earrings with grey sea shell pearls beads and sparkling cone backing the shell pearl measure in