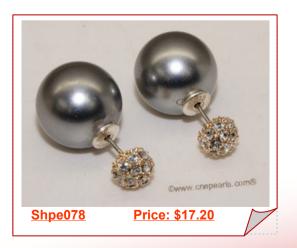

Siver toned earring stud with large 14mm sea shell pearl

This earring with the lager grey color 14mm sea shell nearly the earring study is made with siver toned fitting

Large 14mm sea shell pearl bead&Siver toned cone piercing earrings Silver tone earrings with grey sea shell pearls beads and sparkling cone backing the shell pearl measure in

## Larger Rice Freshwater Pearl Sterling Silver Chain Bracelet

This pearl chain bracelet made with sterling silver , featured 3 piece larger 10-11mm rice freshwater pears , the pearls are alternated with three starfish design charm