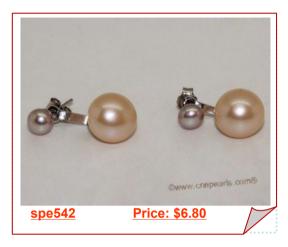

Pearls Tassel Pendant with Silver Tone fitting

This tassel pearl pendant resemble a crown adorned with silver tone fitting, it hung with 8 strand tassel made with 3-4mm purple potato pearls



Freshwater Seed Pearls Tassel Pendant with Silver Tone fitting

This tassel pearl pendant resemble a crown adorned with silver tone fitting the pendant hung with 12



Freshwater Pearl Two Pearls Stud Sterling Silver Earring

This special two pearl earrings is handcrafted from natural freshwater pearls in stupping, iridescence, it





### White Color Freshwater Pearl Two Pearls Stud Sterling Silver Earring

This special two pearl earrings is handcrafted from natural freshwater pearls in stunning iridescence. it featured a larger white 10-10.5mm bread pearl and a white 5-5.5mm smaller bread pearl



### Pink&Purple Color Freshwater Pearl Two Pearls Stud Sterling Silver Earring

This special two pearl earrings is handcrafted from sterling silver. it featured a larger pink 10-10.5mm bread pearl and a pink 5-5.5mm smaller bread pearl



## Classic Sterling Silver White Round Pearl Stud Earrings

This fashion pearl earrings is handcrafted from sterling silver. it featured a 6.5-7mm round pearl . the freshwater pearl in stunning iridescence



Sterling Silver Ring Shape Freshwater Pearl Earring Stud

Beautify sterling silver stud earrings in ring shape, Featured of two pieces high luster 7-8mm white



Sterling Silver Freshwater Cultured Pearl C-Hoop Earrings

A sterling silver post backing holds a gorgeously designed boop. A c-boop shape is created by mix cold





### Sterling Silver W