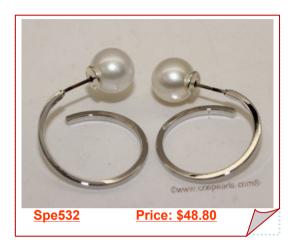

Sterling Silver Ring Shape Freshwater Pearl Earring Stud

Beautify sterling silver stud earrings in ring shape, Featured of two pieces high luster 7-8mm white

Sterling Silver Freshwater Cultured Pearl C-Hoop Earrings

A sterling silver post backing holds a gorgeously designed boop. A c-boop shape is created by mix cold