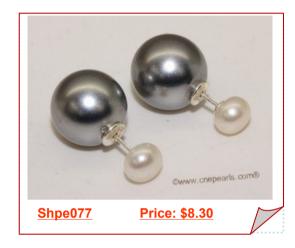

### Large 14mm sea shell pearl earring stud with 7-7.5mm bread pearl

This earring stud come with a pair of lager grey color 14mm sea shell pearl, the earring pin attached the 7-7.5mm bread freshwater pearls in the back

Siver toned earring stud with large 14mm sea shell pearl

This earring with the lager grey color 14mm sea shell nearly the earring study is made with siver toned fitting

Large 14mm sea shell pearl bead&Siver toned cone piercing earrings Silver tone earrings with grey sea shell pearls beads and sparkling cone backing the shell pearl measure in