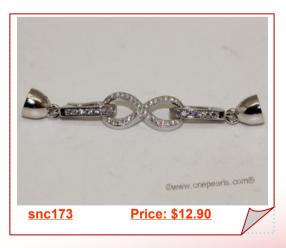

Sterling Silver Infinite Necklace Jewelry Clasp

Infinite shape necklace bracelet jewelry clasps ,made of 925 sterling silver measure 9\*56mm suitable for

Sweet Heart Sterling Silver Jewelry Clasp with Zircon Bead

Heart shape necklace bracelet jewelry clasps with zircon heads made of 925 sterling silver measure