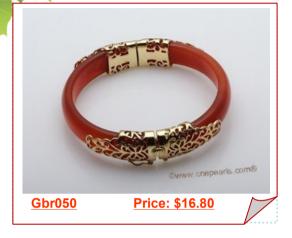

## Elegant Wine Red Color Agate Bangle Bracelet

The wine red agate bangle bracelet is substance and staying power ,measure 7.5 inches long and 11mm wide,finished with a gold tone lock