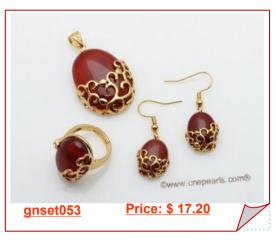

### Handmade jewelry stunning agate gold tone earrings , pendant and ring set

Beautiful jewelry set with red color round agates with gold tone alloy fitting ,the pendant feature a 30mm circle agate beads with gold tone mounting