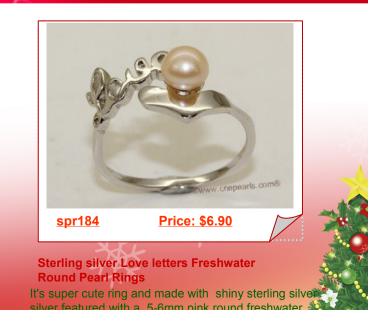

### Freshwater Potato Pearl Necklace With Sterling Silver Flower Charm

Hand knotted single string of 3-4mm white freshwater potato shape pearls combine with a 925silver flower charm. it is a must-have for any girl's jewellery box

## Freshwater Potato Pearl Necklace With Sterling Silver Flower Charm

Hand knotted single string of 3-4mm white freshwater potato shape pearls combine with two 925silver flower charm set with 4-5mm round pearls. it is a must-have for any girl's jewellery box!