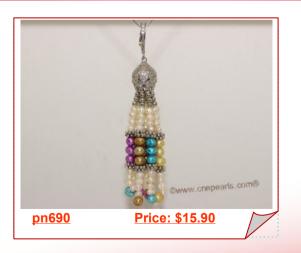

## Freshwater Seed Pearls Tassel Pendant with Silver Tone fitting

This tassel pearl pendant resemble a crown adorned with silver tone fitting, it hung with 8 strand tassel made with 3-4mm purple potato pearls

Freshwater Seed Pearls Tassel Pendant with Silver Tone fitting

This tassel pearl pendant resemble a crown adorned with silver tone fitting the pendant hung with 12

Freshwater Pearl Two Pearls Stud Sterling Silver Earring