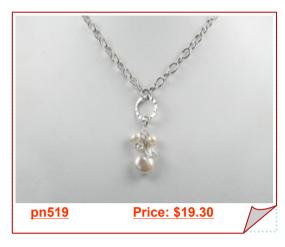

eads with gold tone mounting



### Red faceted crystal with lampwork beads necklace for Xmas

Xmas crystal neckalce featured 6mm faceted red crystal beads alternated with multi color dish design lampwork beads



**Elegant White Color Agate Bangle Bracelet** 

The white agate bangle bracelet is substance and staving power, measure 7.5 inches long and 11mm



Handmade jewelry stunning agate gold tone earrings , pendant and ring set

Beautiful jewelry set with white color round agates with cold tone allow fitting, the pendant feature a 30mm circle





## Sterling silver swan shape jade pendant with zircon beads

It is crafted of sterling silver with a nice design, this 925 silver swan pendant accented by the zircon beads, the pendant is 16\*22mm in size, decorated with a greed jade beads



### fashion freshwater pearl drop necklace in sterling silver

Timeless sterling silver pearl necklace in a modern design,three 6-7mm white freshwater pearl and a 11-13mm white coin pearl decorate with 6mm clear Austria crystal



### Sterling Silver Flower Design Jade Pendant Zircon Bead accent

This exquisite sterling silver pendant is designed in the shape of a blossom flower with an exquisite green jade bead set at its center.the green jade beads shines with the addition of sparking cubic



## Sterling silver green jade pendant with zircon beads

It is crafted of sterling silver with a nice design, this 925 silver pendant with three leaf accented by the zircon



Calabash Flower Cubic Zircon 925 Sterling Silver Agate Pendant

The Agate pendant is craft with solid 925 sterling silver