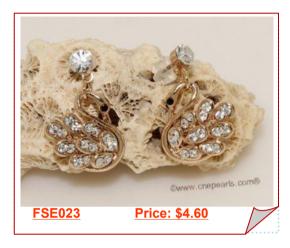

### Gold Toned Alloy Zirconia Accented Swan Shape Stud earrings

This sweet earrings craft in gold tone alloy, it is feature of swan shape with stunning zircon beads accented on the eyes and the wings that providing brilliant sparkle to the swan earring