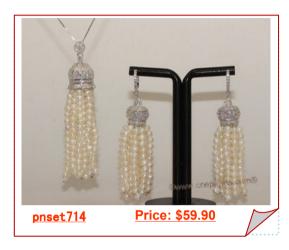

## Tassel Pearl Pendant in Sterling Silver with Seed Pearls & Zircon

This tassel pearl pendant is suspended with a sterling silver bail on high quality, it hung with 8 strand 43mm long tassel made with 3-4mm white potato pearls and 5-6mm black potato pearl

This tassel pearl pendant is adorned with sterling silver fitting on high quality, it hung with 12 strand, tassel