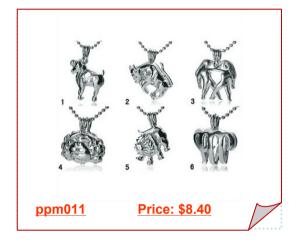

### Ten Pieces Love Pearl Cage Pendant in Silver Toned Copper

Wholesales silver plated copper wish pearl cages pendant in diferent design, love pearl cages, can combine them with oyster pearls to make wish pearl necklace jewelry set

### ten pieces silver plated copper pearl pendant&cages for oyster pearl

Wholesales silver plated copper wish pearl cages in different design, love pearl cages, can combine them with oyster pearls to make wish pearl necklace jewelry set

### Sterling silver Wish pearl pendants (cages) wholesale

Wholesales Sterling Silver wish pearl cages at discount price, can combine them with oyster pearls(7-8mm) in

279PCS vacuum-packed pearl oysters with Round pearls in wholesale We packed 279pcs bulk akoya pearl oysters by