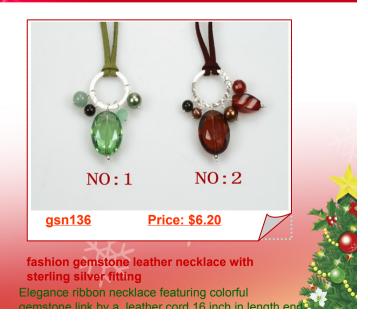

### Handmade jewelry stunning agate gold tone earrings , pendant and ring set

Beautiful jewelry set with red color round agates with gold tone alloy fitting ,the pendant feature a 30mm circle agate beads with gold tone mounting

The white agate bangle bracelet is substance and staving power, measure 7.5 inches long and 11mm

Handmade jewelry stunning agate gold tone earrings , pendant and ring set

Beautiful jewelry set with white color round agates with cold tone allow fitting, the pendant feature a 30mm circle