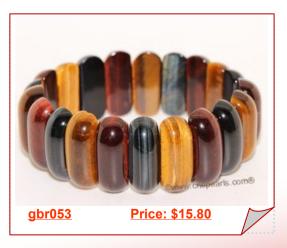

### Fashion Tiger Eyes Elastic Gemstone Bracelet Jewelry

This gemstone stretchy bracelet featured 11\*15mm tiger eyes, 7.5 inch in length;strung with elastic stretch cord.it is Super Comfortable and Easy to Put On and Take Off.

Fashion tiger eyes Elastic Gemstone Bracelet Jewelry

This gemstone stretchly bracelet featured 10\*25mm tiger eves. 7.5 inch in length:strung with elastic stretch

Hand Made Elastic Tiger Eyes Gemstone Bracelet Jewelry

hand made gemstone bracelet. Beautiful and Unique strung with 11\*17mm pillar shape Tiger's Eve