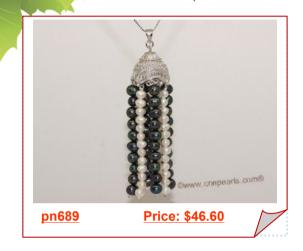

## Tassel Pearl Jewelry Set in Sterling Silver with Seed Pearls & Zircon

This tassel pearl pendant made with 925 silver mounting, the hung freshwater seed pearl tassels are made with 2-3mm white rice pearl.