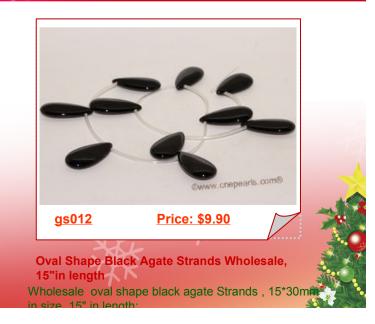

ads



### Freshwater Potato Pearl Necklace With Sterling Silver Flower Charm

Hand knotted single string of 3-4mm white freshwater potato shape pearls combine with a 925silver flower charm. it is a must-have for any girl's jewellery box



## Freshwater Potato Pearl Necklace With Sterling Silver Flower Charm

Hand knotted single string of 3-4mm white freshwater potato shape pearls combine with two 925silver flower charm set with 4-5mm round pearls. it is a must-have for any girl's jewellery box!



Big 10-11mm chunky pearl necklace with shinning clasp

This chunky necklace is simple and sophisticated! The 10-11mm large white whore pearly heads are strung



**Rhombus Shape Onyx Strands Wholesale, 15"in length** Wholesale rhombus shape india onyx Strands, 11\*26mm in size, 15" in length:





## Stylish Retro Eiffel Tower Shaped Fashion Eardrop Earring

This pair of cue stud earrings is crafted of gold tone alloy that decorated with synthetic CZ, feature Lovely Eiffel Tower pattern with vivid color design



### Gold Toned Ally Zircon beads Earring Fashion Jewelry

A simple gold tone Earring make with gold tone alloy and zircon bead,the earring is in vivid color design



### Gold Toned Alloy Zirconia Accented Swan Shape Stud earrings

This sweet earrings craft in gold tone alloy, it is feature of swan shape with stunning zircon beads accented on the eyes and the wings that providing brilliant sparkle to the swan earring



Vintage Alloy Earring Black Owl with Zircon Stud Earring

This silver plated earring make with silver plate alloy and zircon head, these serve as the ev