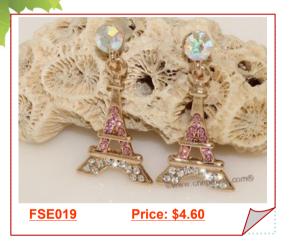

## Stylish Retro Eiffel Tower Shaped Fashion Eardrop Earring

This pair of cue stud earrings is crafted of gold tone alloy that decorated with synthetic CZ, feature Lovely Eiffel Tower pattern with vivid color design