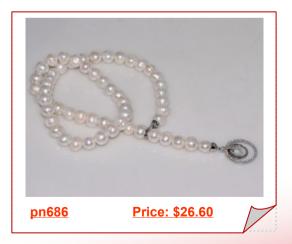

Big 10-11mm chunky pearl necklace with shinning clasp

This chunky necklace is simple and sophisticated! The 10-11mm large white whore pearly heads are strung

**Rhombus Shape Onyx Strands Wholesale, 15"in length** Wholesale rhombus shape india onyx Strands, 11\*26mm in size, 15" in length: