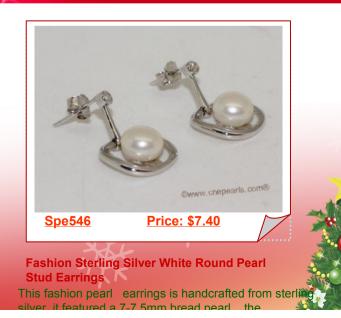

## Classic Sterling Silver White Round Pearl Stud Earrings

This fashion pearl earrings is handcrafted from sterling silver. it featured a 6.5-7mm round pearl . the freshwater pearl in stunning iridescence