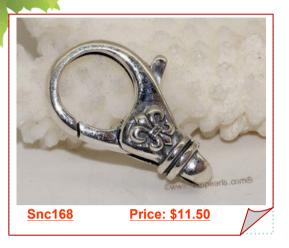

### Sterling Silver Fleur-de-lis Figure Lobster Necklace Clasp Accessories

This big 925 sterling silver lobster craw necklace clasp featured a Fleur-de-lis Figure , made of genuine solid 925 sterling silver