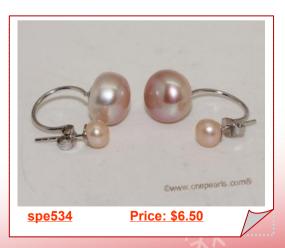

### Pink&Purple Color Freshwater Pearl Two Pearls Stud Sterling Silver Earring

This special two pearl earrings is handcrafted from sterling silver. it featured a larger pink 10-10.5mm bread pearl and a pink 5-5.5mm smaller bread pearl