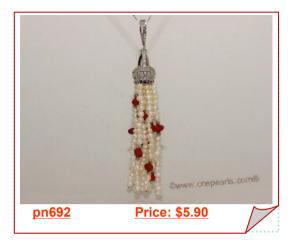

beads Elastic Gemstone Bracelet Jewelry

This gemstone stretchly bracelet featured 13\*14mm glaze beads, 7.5 inch in length;strung with elastic stretch cord.t is Super Comfortable and Easy to Put On and Take Off.



Fashion tiger eyes Elastic Gemstone Bracelet Jewelry

This gemstone stretchly bracelet featured 10\*25mm tiger eves. 7.5 inch in length:strung with elastic stretch



Hand Made Elastic Tiger Eyes Gemstone Bracelet Jewelry

hand made gemstone bracelet. Beautiful and Unique strung with 11\*17mm pillar shape Tiger's Eve





## Tassel Pearl Pendant in Sterling Silver with Seed Pearls & Zircon

This tassel pearl pendant is suspended with a sterling silver bail on high quality, it hung with 8 strand 43mm long tassel made with 3-4mm white potato pearls and 5-6mm black potato pearl



### Freshwater Seed Pearls Tassel Pendant with Silver Tone fitting

This tassel pearl pendant resemble a crown adorned with silver tone fitting, it hung with 8 strand 48mm long tassel made with 3-4mm white potato pearls and red coral bead.



## Freshwater Seed Pearls Tassel Pendant with Silver Tone fitting

This tassel pearl pendant resemble a crown adorned with silver tone fitting, it hung with 8 strand 48mm long tassel made with 3-4mm white potato pearls



Tassel Seed Pearls Pendant with Zircon & Silver Tone fitting

This tassel pearl pendant is suspended with a silver tone bail, it hung with 8 strand 48mm long tassel made



Tassel Pearl Pendant in Sterling Silver with Seed Pearls & Zircon

This tassel pearl pendant is adorned with sterling silver fitting on high quality, it hung wi