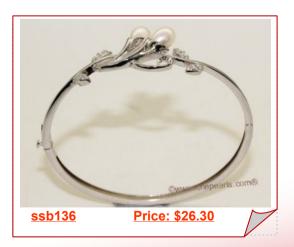

Freshwater Pearl Sterling Silver Cuff Bangle Bracelet

This cuff bracelet hand crafted in fine 925 Sterling Silver with zircon beads, the bracelet features two 6-7mm

Freshwater Pearl Sterling Silver Cuff Bangle Bracelet

This cuff bracelet hand crafted in fine 925 Sterling Silver with zircon heads, the bracelet features two 6-7mm