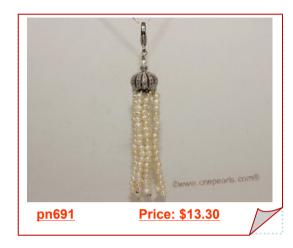

## Freshwater Seed Pearls Tassel Pendant with Silver Tone fitting

This tassel pearl pendant resemble a crown adorned with silver tone fitting, it hung with 8 strand 48mm long tassel made with 3-4mm white potato pearls