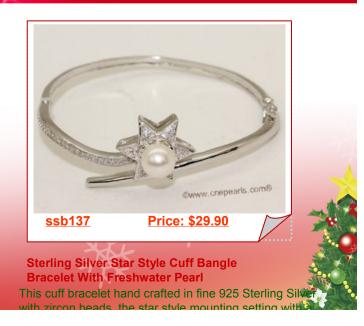

### Freshwater Pearl Sterling Silver Bypassstyle Bangle Bracelet

The sterling silver bangle bracelet have one white and one black freshwater rice pearl stationed on each end of bangle.the rice pearl is 9-10mm in size



### Freshwater Pearl Sterling Silver Cuff Bangle Bracelet

This cuff bracelet hand crafted in fine 925 Sterling Silver with zircon beads, the bracelet features a 8-9mm pink round pearl beautifully mounted in a big flower design setting



Freshwater Pearl Sterling Silver Cuff Bangle Bracelet

This cuff bracelet hand crafted in fine 925 Sterling Silver with zircon beads, the bracelet features two 6-7mm



Freshwater Pearl Sterling Silver Cuff Bangle Bracelet

This cuff bracelet hand crafted in fine 925 Sterling Silver with zircon heads, the bracelet features two 6-7mm





### Stunning Purple Jade Beads Elastic Bracelet Jewelry

New Fashion purple jade beads bracelets,Popular design with 16\*25mm purple jade beads and elastic stretch cord and 7.5" in length



### Fashion Tiger Eyes Elastic Gemstone Bracelet Jewelry

This gemstone stretchy bracelet featured 11\*15mm tiger eyes, 7.5 inch in length;strung with elastic stretch cord.it is Super Comfortable and Easy to Put On and Take Off.



### Fashion glaze beads Elastic Gemstone Bracelet Jewelry

This gemstone stretchly bracelet featured 13\*14mm glaze beads, 7.5 inch in length;strung with elastic stretch cord.t is Super Comfortable and Easy to Put On and Take Off.



Fashion tiger eyes Elastic Gemstone Bracelet Jewelry

This gemstone stretchly bracelet featured 10\*25mm tiger eves. 7.5 inch in length:str