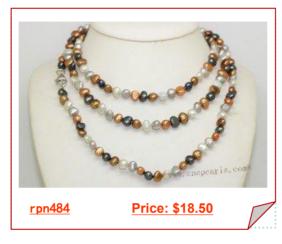

# pearl jewelry for christmas time

wholesale 7-8mm mixing color nugget pearl rope long necklace with Sterling Clasp

Class and elegance hand-knotted 48-inch multicolor pearl rope long necklace. design in 7-8mm dyed color mixing freshwater nugget pearl

wholesale 7-8mm mixing color nugget pearl rope long necklace with Sterling Clasp

Class and elegance hand-knotted 48-inch multicolor pearl rope long necklace. design in 7-8mm dyed color mixing freshwater nugget pearl

## wholesale 7-8mm mixing color nugget pearl rope long necklace with Sterling Clasp

Class and elegance hand-knotted 48-inch multicolor pearl rope long necklace. design in 7-8mm dyed color mixing freshwater nugget pearl