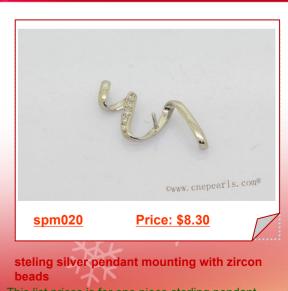

### 16inch 925 Sterling silver pendant necklace chain

One strand 925 Sterling silver chain; 16" in length; Can use for necklace or pendant necklace;earring and ring is about 11mm

This list prices is for one piece sterling pendant mountings;you also can choose different style sterling chain to matching pendant mountings;