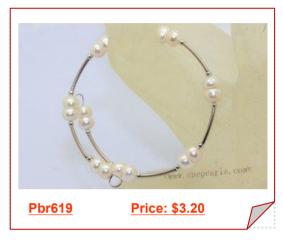

## Silver tone Wire Freshwater Cultured Button Pearl Wrap Bracelet

A classic white color button pearl that will add style and sophistication to your day. Crafted with 6-7.5mm freshwater button pearl and silver tone tube, alternate with silver tone beads, wrap with silver tone metal wire