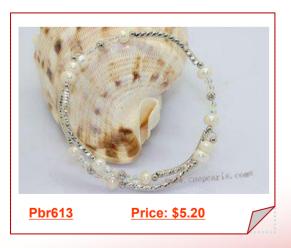

#### Silver Tone Metal Freshwater Cultured Button Pearl Wrap Bracelet

Freshwater pearl bracelet crafted of 6-7.5mm freshwater button pearl, combine with silver tone tube,silver tone spacer, with 3mm and 6mm silver tone bead, wrap with silver tone metal wire

freshwater button pearl , combine with silver tone tube,silver tone beads and spacer, with 4mm man r crystal bead, wrap with silver tone metal wire

tube,silver tone beads and spacer, with 4mm man crystal bead, wrap with silver tone metal wire