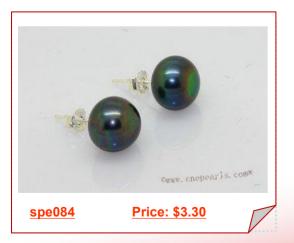

### 10-10.5mm black freshwater pearl sterling silver studs earring

10-10.5mm black bread cultured freshwater pearl with shining silver solid studs & pins with the sign"925".Classic jewels.Also availible in other pearl color: white, pink or purple;