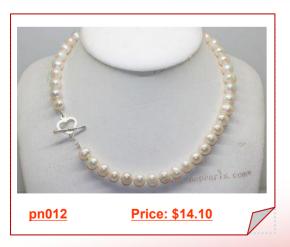

### 8-9mm 16" potato shape pearl necklace with sterling silver heart shape clasp

A beautiful necklace consisting of big genuine white potato shape freshwater pearls. The pearls measure approx. 8-9mm in diameter, have beautiful luster and smooth. Each pearl is double knotted with durable silk thread for beauty and security. 16" in length.