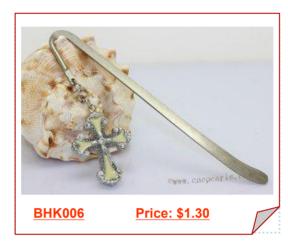

This Blank Plain Bookmarks made with silver tone metal in long stem petal design, it is about 143mm long .combine with a cross style charm.