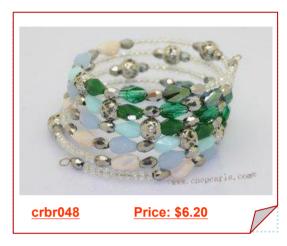

## Man Made Gemstone Wrap Bracelet Jewelry With Different Color Beads

The wrap bracelet combine with different color man made gemstone which is just stunning,This handcrafted bracelet is alternate with 6\*8mm man made tear-drop crystal,4\*6mm man made crystal

### Man Made Gemstone Wrap Bracelet Jewelry With Different Color Beads

The wrap bracelet combine with different color man made gemstone which is just stunning,This handcrafted bracelet is alternate with 6\*8mm man made tear-drop crystal,4\*6mm man made crystal