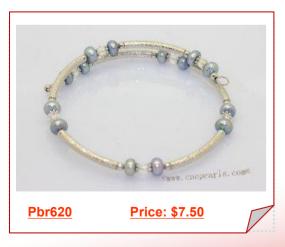

#### Silver Tone Metal Freshwater Cultured Button Pearl Wrap Bracelet

Freshwater pearl bracelet crafted of 6-7.5mm freshwater button pearl, combine with silver tone tube,silver tone beads and spacer, with 4mm man made crystal bead, wrap with silver tone metal wire.