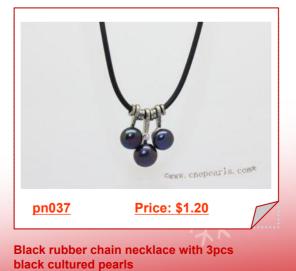

Black rubber cord necklace with three pieces black fresh water pearls pendant, 16" in length.

New brands necklace featured is 8-9mm white round pearl with a delicate 925 sterling silver dazzling chain the length can be 16inch