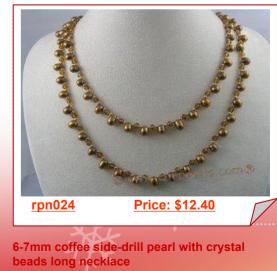

#### Hand Knotted 4-5mm and 8-9mm Nugget Pearl Rope Necklace

Elegant pearl rope necklace thread with 4-5mm purple color freshwater nugget pearl alternated with 8-9mm white nugget freshwater pearl

This elegant opera pearl necklace is featured with 6-7mm dye coffee side-drill freshwater pearl, alternatel decorated with coffee faceted crystal beads