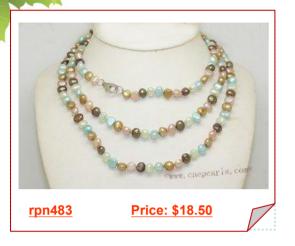

# pearl jewelry for christmas time

wholesale 7-8mm mixing color nugget pearl rope long necklace with Sterling Clasp

Class and elegance hand-knotted 48-inch multicolor pearl rope long necklace. design in 7-8mm dyed color mixing freshwater nugget pearl

wholesale 7-8mm mixing color nugget pearl rope long necklace with Sterling Clasp

Class and elegance hand-knotted 48-inch multicolor pearl rope long necklace. design in 7-8mm dyed color mixing freshwater nugget pearl

## wholesale 7-8mm mixing color nugget pearl rope long necklace with Sterling Clasp

Class and elegance hand-knotted 48-inch multicolor pearl rope long necklace. design in 7-8mm dyed color mixing freshwater nugget pearl