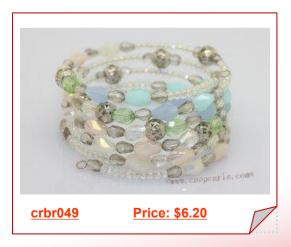

## Man Made Gemstone Wrap Bracelet Jewelry With Different Color Beads

The wrap bracelet combine with different color man made gemstone which is just stunning, This handcrafted bracelet is alternate with 6\*8mm man made tear-drop crystal,4\*6mm man made crystal

### Man Made Gemstone Wrap Bracelet Jewelry With Different Color Beads

The wrap bracelet combine with different color man made gemstone which is just stunning, This handcrafted bracelet is alternate with 6\*8mm man made tear-drop crystal,4\*6mm man made crystal