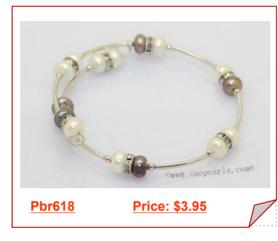

#### Silver tone Wire Freshwater Cultured Button Pearl Wrap Bracelet

A classic color combination that will add style and sophistication to your day. Crafted with 6-7.5mm freshwater button pearl and silver tone tube , alternate with silver tone beads, silver tone spacer fitting