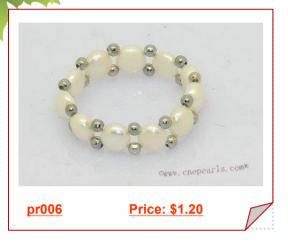

#### single row Pink Pearl Stretch Ring

Comfortably stretchy, this one-size-fits-all pink pearl ring features pink freshwater cultured button pearls strung with silver accents. A gorgeous casual piece, you can't go wrong with this pink pearl ring.