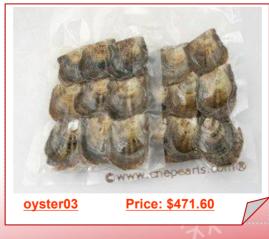

#### Mix 120PCS single packed pearl oysters with round pearls in mix size and mix color

We packed 120pcs single packed bulk akoya oysters by vacuum-packed without liquid in one carton, it can save much shipping cost from the new packing, the total 120pcs oyster are planted in AA grade round pearls

### 279PCS vacuum-packed pearl oysters with Round pearls in wholesale

We packed 279pcs bulk akoya oysters by vacuumpacked without liquid in one carton, it can save much shipping cost from the new packing, A real pearl are planted in every oysters, pearl is about 6-7mm, AA quality

### 100PCS vacuum-packed pearl oysters with AAA Grade Round pearls

We packed 4\*25pcs bulk akoya oysters by vacuumpacked without liquid in one carton, it can save much shipping cost from the new packing, A real pearl are planted in every oysters, pearl is about 6-7mm, AAA Grade quality