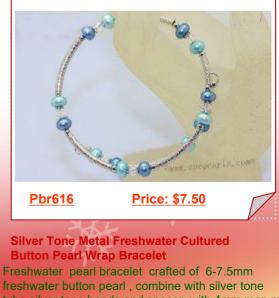

#### Silver Tone Metal Freshwater Cultured Button Pearl Wrap Bracelet

Freshwater pearl bracelet crafted of 6-7.5mm freshwater button pearl, combine with silver tone tube,silver tone beads and spacer, with 4mm man made crystal bead, wrap with silver tone metal wire.

freshwater button pearl , combine with silver tone tube,silver tone beads and spacer, with 4mm man r crystal bead, wrap with silver tone metal wire