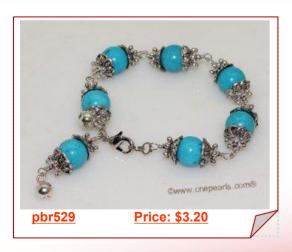

## Fashion Blue Turquoise Bracelet With Silver Tone Fitting

Fashion?urquoise?bracelet made of 10mm?/span>blue turquoise beads?, interspersed by silver tone ?pacer ,?/font>secured with a silver tone lobster clasp and 7.5inch in lenght