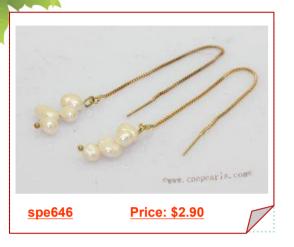

## 14k yellow gold plated copper earring stud with 6-8mm freswater keshi pearl

Hand made dangle earrings featured 6-8mm keshi white pearl wrapped on single row of 14k yellow gold plated copper Chain, secured with long earring stud in 14k yellow gold plated copper

## 14k yellow gold plated copper earring hoop with 6-8mm freswater keshi pearl

Hand made 6-8mm white freshwater keshi pearl earring ,combine with 14k yellow gold plated copper pin and secured with long earring hook in 14k yellow gold plated copper