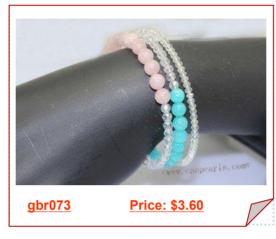

## Man Made Gemstone Wrap Bracelet Jewelry With Man made Crystal

The wrap bracelet combine with different color man made gemstone which is just stunning,This handcrafted bracelet is alternate with 6mm man made gemstone, 2-3mm and 4mm man made crystal

### Man Made Gemstone Wrap Bracelet Jewelry With Man made Crystal

The wrap bracelet combine with different color man made gemstone which is just stunning, This handcrafted bracelet is alternate with 6mm man made gemstone ,6mm Ross quartz , 2-3mm and 4mm man made crystal