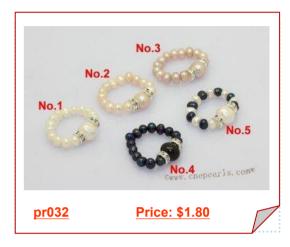

## Man Made Gemstone Wrap Bracelet Jewelry With Different Color Beads

The wrap bracelet combine with different color man made gemstone which is just stunning,This handcrafted bracelet is alternate with 6\*8mm man made tear-drop crystal,4\*6mm man made crystal

### Man Made Gemstone Wrap Bracelet Jewelry With Different Color Beads

The wrap bracelet combine with different color man made gemstone which is just stunning,This handcrafted bracelet is alternate with 6\*8mm man made tear-drop crystal,4\*6mm man made crystal

## Man Made Gemstone Wrap Bracelet Jewelry With Different Color Beads

The wrap bracelet combine with different color man made gemstone which is just stunning, This handcrafted bracelet is alternate with 6\*8mm man made tear-drop crystal,4\*6mm man made crystal

### Man Made Gemstone Wrap Bracelet Jewelry With Different Color Beads

The wrap bracelet combine with different color man made gemstone which is just stunning, This handcrafted bracelet is alternate with 6\*8mm man made tear-drop crystal,4\*6mm man made crystal

#### Man Made Gemstone Wrap Bracelet Jewelry With Different Color Beads

The wrap bracelet combine with different color man made gemstone which is just stunning, This handcrafted bracelet is alternate with 6\*8mm man made tear-drop crystal,4\*6mm man made crystal

The wrap bracelet combine with different color man made gemstone which is just stunning, This handcrafted bracelet is alternate with 6\*8mm man made tear-drop crystal,4\*6mm man made crystal