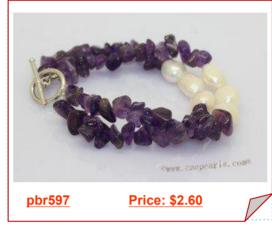

#### Hand knotted amethyst and 9-10mm Baroque Nugget Pearl Bracelet

Fashion single row cultured freshwater pearl necklace hand knotted with silk thread, made of man made amethyst beads, decorated with 9-10mm Baroque freshwater nugget pearl

#### Hand knotted Two Rows amethyst and 9-10mm Baroque Nugget Pearl Bracelet

This double strand cultured freshwater pearl necklace hand knotted with silk thread, made of man made amethyst beads, decorated with 9-10mm Baroque freshwater nugget pearl