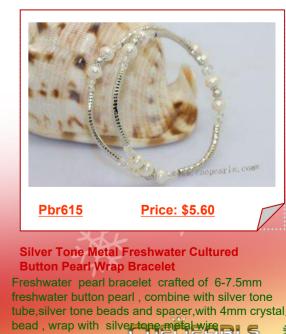

#### Silver Tone Metal Freshwater Cultured Button Pearl Wrap Bracelet

Freshwater pearl bracelet crafted of 6-7.5mm freshwater button pearl, combine with silver tone tube,silver tone beads and spacer, with 4mm man made crystal bead, wrap with silver tone metal wire.

freshwater button pearl , combine with silver tone tube,silver tone beads and spacer, with 4mm man r crystal bead, wrap with silver tone metal wire

tube,silver tone beads and spacer, with 4mm man crystal bead, wrap with silver tone metal wire