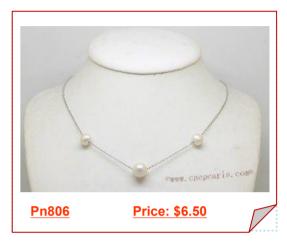

## Hand Made 925silver Chain With White Potato Pearl Necklace

The necklace is hand made by sterling silver chain with 2pc 8-9mm white potato pearl and 1pc 10.5-11.5mm large potato pearl in the center