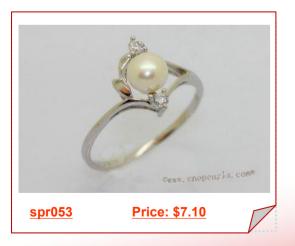

### Stylish designer Sterling silver bread pearl ring in purple

For the Stylish jewelry lover, this beautiful 925silver pearl ring features a 5.5-6mm purple freshwater bread pearl set in a 925 sterling silver setting; Hand-selected for its superior quality and luminosity