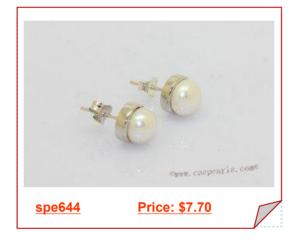

## 7.5-8mm button pearl in sterling silver earring stud bezel setting

7.5-8mm white color freshwater bread pearl combine with shining sterling silver solid bezel studs & pins with the sign "925" in stud. Use for pierced ears