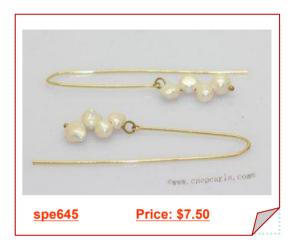

## 14k yellow gold plated copper earring stud with 6-8mm freswater keshi pearl

Hand made dangle earrings featured 6-8mm keshi white pearl wrapped on single row of 14k yellow gold plated copper Chain, secured with long earring stud in 14k yellow gold plated copper

## 14k yellow gold plated copper earring hoop with 6-8mm freswater keshi pearl

Hand made 6-8mm white freshwater keshi pearl earring ,combine with 14k yellow gold plated copper pin and secured with long earring hook in 14k yellow gold plated copper