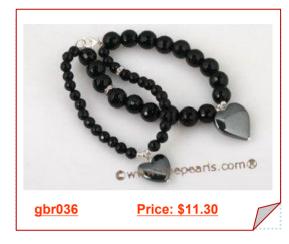

### Elegant black faceted agate bracelet with heart charm

Fashion double rows bracelet made of 6mm and 10mm black faceted agate bead, interspersed by silver plated spacer, drop with two piece tungsten steel heart shape charm on the centre