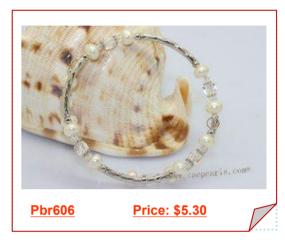

## Silver tone Wire Freshwater Cultured Button Pearl Wrap Bracelet

A classic white color button pearl that will add style and sophistication to your day. Crafted with 6-7.5mm freshwater button pearl and silver tone tube, alternate with silver tone beads, wrap with silver tone metal wire

#### Silver Tone Metal Freshwater Cultured Button Pearl Wrap Bracelet

Freshwater pearl bracelet crafted of 6-7.5mm freshwater button pearl, combine with silver tone tube,silver tone beads and spacer, with 4mm man made crystal bead, wrap with silver tone metal wire.