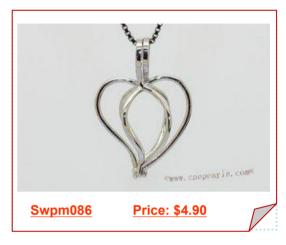

#### Wholesale Heart Design Cage Pendant in Sterling Silver

holesales sterling Silver wish pearl cage in Heart Design, love pearl cages pendant. You also can order our oyster pearls with round pearl in cans to make wish pearl pendant necklace.