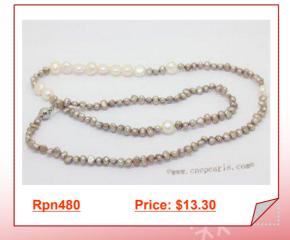

#### Hand Knotted 4-5mm and 8-9mm Nugget Pearl Rope Necklace

Elegant pearl rope necklace thread with 4-5mm purple color freshwater nugget pearl alternated with 8-9mm white nugget freshwater pearl

This elegant opera pearl necklace is featured with 6-7mm dye coffee side-drill freshwater pearl, alternatel decorated with coffee faceted crystal beads