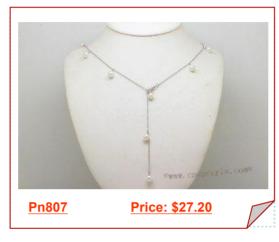

### 18inch sterling silver box chain Chain Lariat with 8-9mm ter-drop pearl drop necklace

This delicate cultured pearl lariat necklace features is dangling with a 8-9mm white tear-drop cultured pearl, complete with 925silver box chain; 18 inch in length

Sterling pearl pendant necklace feature white 8-9mm freshwater oval pearl accented by sterling silver pendant mounnting;Different color for you choose!