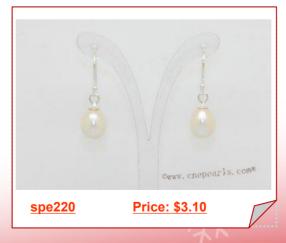

### sterling silver 7-8mm white oval drop pearl sterling dangle earrings

Sterling dangle earrings made of 7-8mm white tear-drop cultured pearl, combination with two pieces sterling silver hook; For pierced ears, perfect gifts to wear for any occasion;