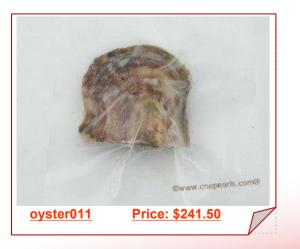

#### Mix 120PCS single packed pearl oysters with round pearls in mix size and mix color

We packed 120pcs single packed bulk akoya oysters by vacuum-packed without liquid in one carton, it can save much shipping cost from the new packing, the total 120pcs oyster are planted in AA grade round pearls

### 279PCS vacuum-packed pearl oysters with Round pearls in wholesale

We packed 279pcs bulk akoya oysters by vacuumpacked without liquid in one carton, it can save much shipping cost from the new packing, A real pearl are planted in every oysters, pearl is about 6-7mm, AA quality

### 100PCS vacuum-packed pearl oysters with AAA Grade Round pearls

We packed 4\*25pcs bulk akoya oysters by vacuumpacked without liquid in one carton, it can save much shipping cost from the new packing, A real pearl are planted in every oysters, pearl is about 6-7mm, AAA Grade quality