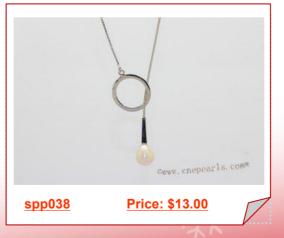

### 18inch sterling silver box chain Chain Lariat with 8-9mm ter-drop pearl drop necklace

This delicate cultured pearl lariat necklace features is dangling with a 8-9mm white tear-drop cultured pearl, complete with 925silver box chain; 18 inch in length