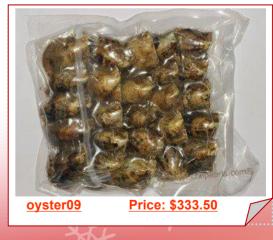

#### Mix 120PCS single packed pearl oysters with round pearls in mix size and mix color

We packed 120pcs single packed bulk akoya oysters by vacuum-packed without liquid in one carton, it can save much shipping cost from the new packing, the total 120pcs oyster are planted in AA grade round pearls

### 279PCS vacuum-packed pearl oysters with Round pearls in wholesale

We packed 279pcs bulk akoya oysters by vacuumpacked without liquid in one carton, it can save much shipping cost from the new packing, A real pearl are planted in every oysters, pearl is about 6-7mm, AA quality

### 100PCS vacuum-packed pearl oysters with AAA Grade Round pearls

We packed 4\*25pcs bulk akoya oysters by vacuumpacked without liquid in one carton, it can save much shipping cost from the new packing, A real pearl are planted in every oysters, pearl is about 6-7mm, AAA Grade quality