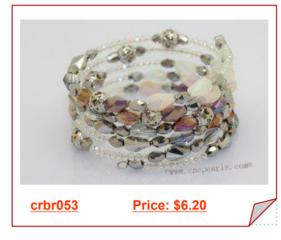

## Man Made Gemstone Wrap Bracelet Jewelry With Different Color Beads

The wrap bracelet combine with different color man made gemstone which is just stunning, This handcrafted bracelet is alternate with 6\*8mm man made tear-drop crystal,4\*6mm man made crystal

### Man Made Gemstone Wrap Bracelet Jewelry With Different Color Beads

The wrap bracelet combine with different color man made gemstone which is just stunning, This handcrafted bracelet is alternate with 6\*8mm man made tear-drop crystal,4\*6mm man made crystal

#### Man Made Gemstone Wrap Bracelet Jewelry With Different Color Beads

The wrap bracelet combine with different color man made gemstone which is just stunning, This handcrafted bracelet is alternate with 6\*8mm man made tear-drop crystal,4\*6mm man made crystal

The wrap bracelet combine with different color man made gemstone which is just stunning, This handcrafted bracelet is alternate with 6\*8mm man made tear-drop crystal,4\*6mm man made crystal