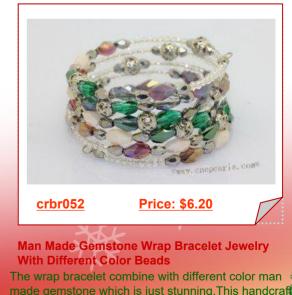

## Man Made Gemstone Wrap Bracelet Jewelry With Different Color Beads

The wrap bracelet combine with different color man made gemstone which is just stunning,This handcrafted bracelet is alternate with 6\*8mm man made tear-drop crystal,4\*6mm man made crystal