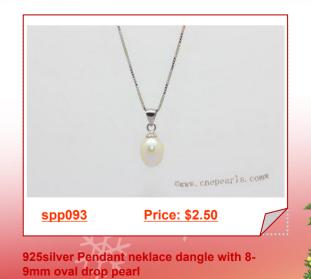

Sterling pearl pendant necklace feature white 8-9mm freshwater oval pearl accented by sterling silver pendant mounnting;Different color for you choose!