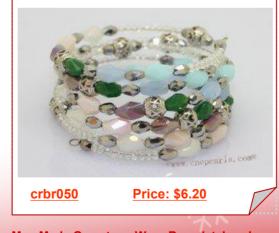

#### Man Made Gemstone Wrap Bracelet Jewelry With Different Color Beads

The wrap bracelet combine with different color man made gemstone which is just stunning, This handcrafted bracelet is alternate with 6\*8mm man made tear-drop crystal,4\*6mm man made crystal

The wrap bracelet combine with different color man made gemstone which is just stunning, This handcrafted bracelet is alternate with 6\*8mm man made tear-drop crystal,4\*6mm man made crystal