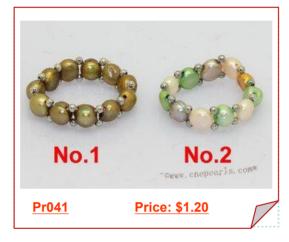

## Man Made Gemstone Wrap Bracelet Jewelry With Man made Crystal

The wrap bracelet combine with different color man made gemstone which is just stunning,This handcrafted bracelet is alternate with 6mm man made gemstone, 2-3mm and 4mm man made crystal

### Man Made Gemstone Wrap Bracelet Jewelry With Man made Crystal

The wrap bracelet combine with different color man made gemstone which is just stunning, This handcrafted bracelet is alternate with 6mm man made gemstone ,6mm Ross quartz , 2-3mm and 4mm man made crystal