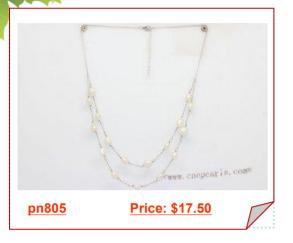

#### freshwater round pearl with sterling silver chain necklace

This simple and stylish sterling silver chain pearl necklace is similar in style to a famous design. It features luminous 6-7mm AA grade white freshwater cultured round pearls