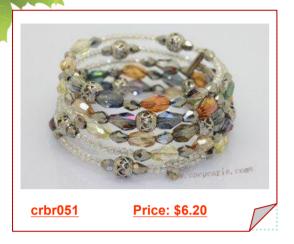

## Man Made Gemstone Wrap Bracelet Jewelry With Different Color Beads

The wrap bracelet combine with different color man made gemstone which is just stunning,This handcrafted bracelet is alternate with 6\*8mm man made tear-drop crystal,4\*6mm man made crystal

### Man Made Gemstone Wrap Bracelet Jewelry With Different Color Beads

The wrap bracelet combine with different color man made gemstone which is just stunning,This handcrafted bracelet is alternate with 6\*8mm man made tear-drop crystal,4\*6mm man made crystal