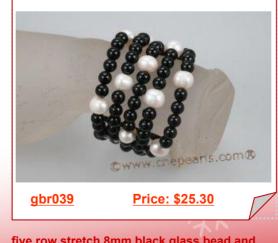

#### five row stretch 8mm black glass bead and 11-12mm white potato pearl bracelet

Five row 7.5" stretch pearl bracelet which is just stunning, This handcrafted bracelet is strung 8mm black agate bead and 11-12mm white potato on good quality elastic cord so it is sure to fit any