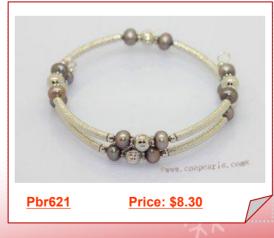

#### Silver tone Wire Freshwater Cultured Button Pearl Wrap Bracelet

A classic color combination that will add style and sophistication to your day. Crafted with 6-7.5mm freshwater button pearl and silver tone tube , alternate with silver tone beads, silver tone spacer fitting

## Silver tone Wire Freshwater Cultured Button Pearl Wrap Bracelet

A classic white color button pearl that will add style and sophistication to your day. Crafted with 6-7.5mm freshwater button pearl and silver tone tube, alternate with silver tone beads, wrap with silver tone metal wire