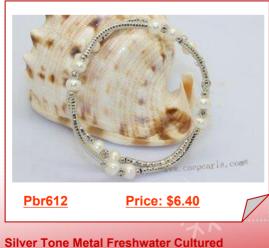

#### Silver Tone Metal Freshwater Cultured **Button Pearl Wrap Bracelet**

Freshwater pearl bracelet crafted of 6-7.5mm freshwater button pearl, combine with silver tone tube, silver tone beads and 4mm crystal bead, wrap with silver tone metal wire