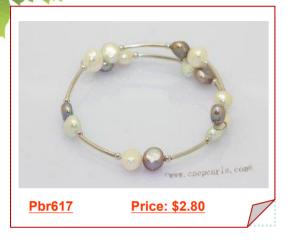

## Silver tone Wire Freshwater Cultured Nugget Pearl Wrap Bracelet

A classic color combination that will add style and sophistication to your day. Crafted with 6-7.5mm freshwater nuget pearl and silver tone tube, alternate with silver tone beads, wrap with silver tone metal wire