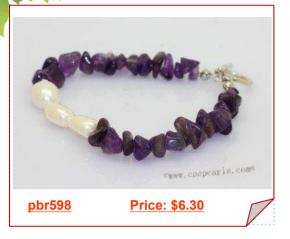

#### Hand knotted amethyst and 9-10mm Baroque Nugget Pearl Bracelet

Fashion single row cultured freshwater pearl necklace hand knotted with silk thread, made of man made amethyst beads, decorated with 9-10mm Baroque freshwater nugget pearl

#### Hand knotted Two Rows amethyst and 9-10mm Baroque Nugget Pearl Bracelet

This double strand cultured freshwater pearl necklace hand knotted with silk thread, made of man made amethyst beads, decorated with 9-10mm Baroque freshwater nugget pearl