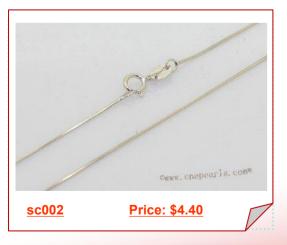

One strand 925 Sterling silver chain; 16" in length; Can use for necklace or pendant necklace;

### 16inch 925 Sterling silver pendant necklace chain

One strand 925 Sterling silver chain; 16" in length; Can use for necklace or pendant necklace;earring and ring is about 11mm

This list prices is for one piece sterling pendant mountings;you also can choose different style sterling chain to matching pendant mountings;