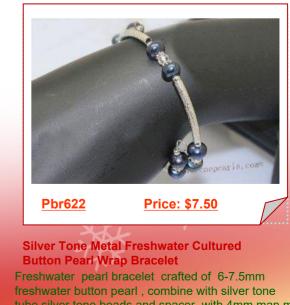

#### Silver Tone Metal Freshwater Cultured Button Pearl Wrap Bracelet

Freshwater pearl bracelet crafted of 6-7.5mm freshwater button pearl, combine with silver tone tube,silver tone beads and spacer, with 4mm man made crystal bead, wrap with silver tone metal wire.

freshwater button pearl , combine with silver tone tube,silver tone beads and spacer, with 4mm man r crystal bead, wrap with silver tone metal wire

tube,silver tone beads and spacer, with 4mm man crystal bead, wrap with silver tone metal wire