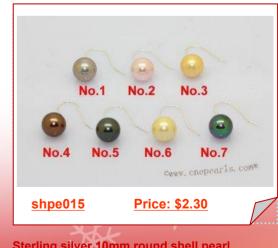

Sterling silver 10mm round shell pearl dangle earrings in multicolor

stylish and simple 10mm round shell pearl 925silver dangle earrings tugging on sterling hook.1 inch in length,For pierced ears. Multicolor for you choose! classic jewelry