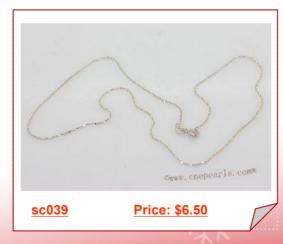

every oysters, pearl is about 6-7mm, AAA Grade quality

# pearl jewelry for christmas time



#### Fashion Key Chain In Silver Tone Metal

This Key chain made with silver tone metal, the key chain is about 3.25inch in total, combine with a 35mmx33mm charm in angel style.



Silver Tone Metal Blank Plain Bookmarks

This Blank Plain Bookmarks made with silver tone metal in long stem petal design, it is about 143mm long .combine with a cross style charm.



#### Silver Tone Metal Wine Bootle Stopper

This bottle stopper made with silver tone metal in heart design, it is about 4inch long in total((101.6mm long from top of heart to bottom of stopper).



16inch 925 Sterling silver chain for pendant

One strand 925 Sterling silver chain; 16" in length; Can use for necklace or pendant necklace;



### 16inch 925 Sterling silver pendant necklace chain

One strand 925 Sterling silver chain; 16" in length; Can use for necklace or pendant necklace;earring and ring is about 11mm



This list prices is for one piece sterling pendant mountings;you also can choose different style sterling chain to matching pendant mountings;



# pearl jewelry for christmas time



#### single row Pink Pearl Stretch Ring

Comfortably stretchy, this one-size-fits-all pink pearl ring features pink freshwater cultured button pearls strung with silver accents. A gorgeous casual piece, you can't go wrong with this pink pearl ring.



#### Designer Single Row Multicolor Bread Pearl Stretchy Ring

Comfortably stretchy Pearl rings, this one-size-fits-all Bread pearl ring features 7-8mm freshwater bread pearls and