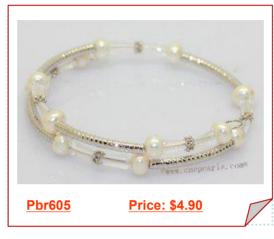

#### Silver Tone Metal Freshwater Cultured Button Pearl Wrap Bracelet

Freshwater pearl bracelet crafted of 6-7.5mm freshwater button pearl, combine with silver tone tube,silver tone spacer, with 3mm and 6mm silver tone bead, wrap with silver tone metal wire