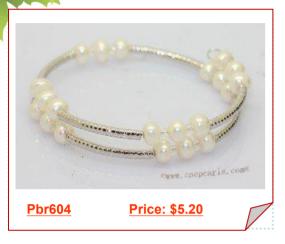

## Silver tone Wire Freshwater Cultured Nugget Pearl Wrap Bracelet

A classic color combination that will add style and sophistication to your day. Crafted with 6-7.5mm freshwater nuget pearl and silver tone tube, alternate with silver tone beads, wrap with silver tone metal wire