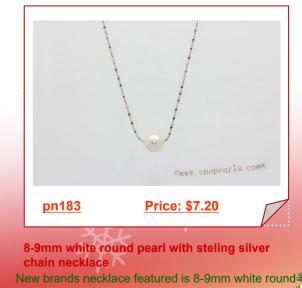

Black rubber cord necklace with three pieces black fresh water pearls pendant, 16" in length.

New brands necklace featured is 8-9mm white round pearl with a delicate 925 sterling silver dazzling chain the length can be 16inch