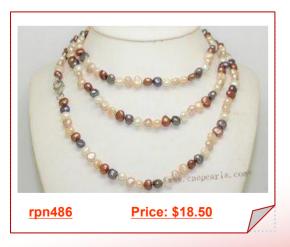

# pearl jewelry for christmas time

wholesale 7-8mm mixing color nugget pearl rope long necklace with Sterling Clasp

Class and elegance hand-knotted 48-inch multicolor pearl rope long necklace. design in 7-8mm dyed color mixing freshwater nugget pearl

wholesale 7-8mm mixing color nugget pearl rope long necklace with Sterling Clasp

Class and elegance hand-knotted 48-inch multicolor pearl rope long necklace. design in 7-8mm dyed color mixing freshwater nugget pearl

## wholesale 7-8mm mixing color nugget pearl rope long necklace with Sterling Clasp

Class and elegance hand-knotted 48-inch multicolor pearl rope long necklace. design in 7-8mm dyed color mixing freshwater nugget pearl