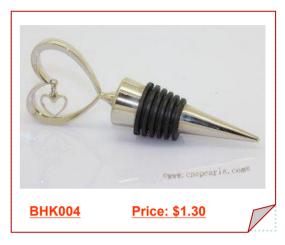

#### Silver Tone Metal Wine Bootle Stopper

This bottle stopper made with silver tone metal in heart design, it is about 4inch long in total((101.6mm long from top of heart to bottom of stopper).

16inch 925 Sterling silver chain for pendant