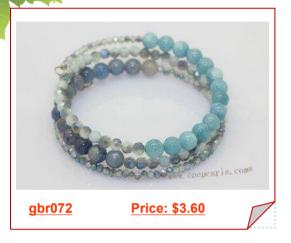

## Man Made Gemstone Wrap Bracelet Jewelry With Different Color Beads

The wrap bracelet combine with different color man made gemstone which is just stunning,This handcrafted bracelet is alternate with 6\*8mm man made tear-drop crystal,4\*6mm man made crystal

### Man Made Gemstone Wrap Bracelet Jewelry With Different Color Beads

The wrap bracelet combine with different color man made gemstone which is just stunning,This handcrafted bracelet is alternate with 6\*8mm man made tear-drop crystal,4\*6mm man made crystal

## Man Made Gemstone Wrap Bracelet Jewelry With Different Color Beads

The wrap bracelet combine with different color man made gemstone which is just stunning, This handcrafted bracelet is alternate with 6\*8mm man made tear-drop crystal,4\*6mm man made crystal

### Man Made Gemstone Wrap Bracelet Jewelry With Different Color Beads

The wrap bracelet combine with different color man made gemstone which is just stunning, This handcrafted bracelet is alternate with 6\*8mm man made tear-drop crystal,4\*6mm man made crystal

#### Man Made Gemstone Wrap Bracelet Jewelry With Different Color Beads

The wrap bracelet combine with different color man made gemstone which is just stunning, This handcrafted bracelet is alternate with 6\*8mm man made tear-drop crystal,4\*6mm man made crystal

The wrap bracelet combine with different color man made gemstone which is just stunning, This handcrafted bracelet is alternate with 6\*8mm man made tear-drop crystal,4\*6mm man made crystal