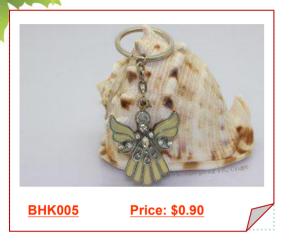

#### Fashion Key Chain In Silver Tone Metal

This Key chain made with silver tone metal, the key chain is about 3.25inch in total, combine with a 35mmx33mm charm in angel style.

Silver Tone Metal Blank Plain Bookmarks