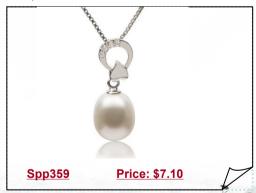

### Classic Collection 925Silver 9-10mm White Drop Pearl Pendant

Our classic pendant features a single freshwater pearl with your choice of a white, pink/peach or lavender pearl. Simple and elegant, this pendant is made with a lustrous freshadama quality pearl with incredible iridescence, and amazing luster.