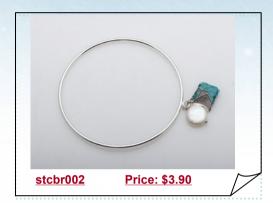

### Elegant silver toned copper Bangle bracelets with pearl& Turquoise

single row silver toned copper Bangle bracelets, drop with an 8-9mm white potato pearl,10mm turquoise beads and heart charm. 70mm in diameter.