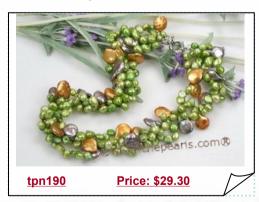

## Freshwater Pearl Necklace with Stick Pearls and Faceted Crystal

Our jewel-toned freshwater pearl necklace incorporates purple faceted crystal beads between dazzling black stick biwa pearls and 4mm blue crystal beads. 4-5mm Purple potato pearls.