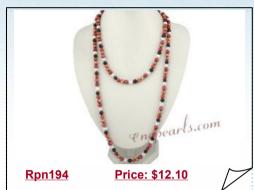

### Stylish hand knotted mix-color potato pearl rope necklace

lustrous design comprises rope pearl necklace hand knotted with 6-7mm freshwater potato pearl in Mixcolor. Each pearl has been professionally hand knotted on silk thread for security and beauty. 48 inch in length and No clasp used on this necklace;