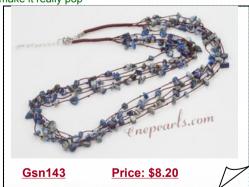

### Elegant Baroque Gemstone Beads and Brown Cord Layer Necklace

Hand crafted layer gemstone necklace style consist of baroque nugget shape lapis gemstone beads are interspersed on light black cord. This necklace will look absolutely stunning with the deeper hues of fall, to make it really pop