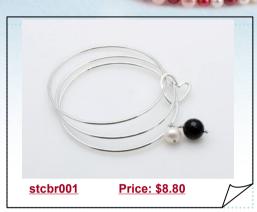

## Inspiration Three Rows silver toned copper Bangle bracelets

Three Rows silver toned copper Bangle bracelets, collect with an heart shape finding. drop with an 10-11mm white potato pearl and 12mm black agate beads. 70mm in diameter.