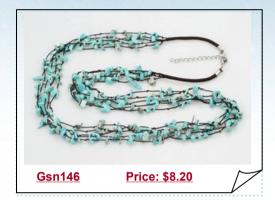

### Hand Crafted Cord with Baroque Turquoise Beads Layer Necklace

Hand crafted cord layer gemstone necklace made of baroque nugget shape turquoise gemstone beads are interspersed on light black cord. This necklace will look absolutely stunning with the deeper hues of fall,