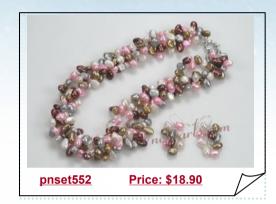

### Stylish three-rows Blend of Colors Nugget Pearl Layer Necklace

Fashion three-strands pearl layer necklace has a substantial feel and a beautiful blend of colors: green, white and grey; the necklace consist with 7-8mm colorful freshwater nugget pearls,