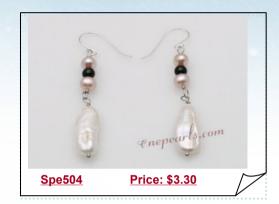

l strung by white thread for durability



### Elegant Freshwater Pearl Necklace Jewelry Set with Spacer Beads

Elegant pearl jewelry made with 6.5-7.5mm freshwater potato pearls, decorated with heart shape silver toned metal bail style spacer beads, secures with a secure Silver toned lobster clasps;







### **Sterling Silver Black Tear drop Pearl Dangle Earrings**

These stunning earrings shimmer with heart shape mounting in sterling silver. Dangling at the base of these earrings are white 6-7mm freshwater black drop pearls.



### sterling silver 7-7.5mm freshwater bread pearl pendant

Timeless freshwater pearl pendant features a oval drop pendant combine with an 7-7.5mm white freshwater bread pearl; The pendant setting is fine crafted from 925 sterling silver stud with zircon beads



### Stylish Cultured Biwa Pearl and Red Jade Sterling Silver Dangle Earrings

Elegant sterling silver dangle earrings made of 4-5mm purple potato pearl,4mm jade beads and 7\*20mm white biwa pearls; combine with an sterling silver ear hook.



## Sterling Silver Dangle Earrings with Cultured Pearls& Agate Beads

Hand Crafted sterling silver dangle earrings drop with 6-7mm white potato pearl and 6mm black agate beads. combine with an sterling silver ear hook



### Sterling Silver 8-8.5mm Cultured Pearl dangle earrings with Zircon

Romance Collection cultured pearl dangle earrings features a designer tray combine with an 8-8.5mm white freshwater bread pearl; all the metal is 925 sterling silver, decorated with zircon beads.



## 925 Sterling Silver Drop Pearl and Zircon Dangle Earrings

A