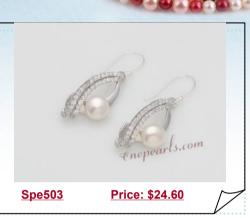

## Sterling Silver Dangle Earrings with Cultured Pearls& Agate Beads

Hand Crafted sterling silver dangle earrings drop with 6-7mm white potato pearl and 6mm black agate beads. combine with an sterling silver ear hook