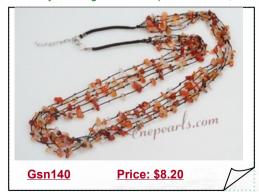

d cord layer gemstone necklace consist of baroque nugget shape tiger eye gemstone beads are interspersed on light black cord. This necklace will look absolutely stunning with the deeper hues of fall, to make it really pop



### Elegant Baroque Gemstone Beads and Brown Cord Layer Necklace

Hand crafted layer gemstone necklace style consist of baroque nugget shape lapis gemstone beads are interspersed on light black cord. This necklace will look absolutely stunning with the deeper hues of fall, to make it really pop



### Hand Crafted Cord with Baroque Turquoise Beads Layer Necklace

Hand crafted cord layer gemstone necklace made of baroque nugget shape turquoise gemstone beads are interspersed on light black cord. This necklace will look absolutely stunning with the deeper hues of fall,



## **Elegant Baroque Red Agate with Black Cord Layer Necklace in wholesale**

Elegant layer gemstone necklace style consist of baroque nugget shape red agate beads are interspersed on light black cord. This necklace will look absolutely stunning with the deeper hues of fall, to make it really pop, The strands range from 27 inches.



### Hand Crafted Baroque Jade Beads and Brown Cord Layer Necklace

Hand crafted cord layer gemstone necklace consist of baroque nugget shape jade beads are interspersed on light black cord. This necklace will look absolutely stunning with the deeper hues of fall, to make it really



### Fashion Black Cord Layer Necklace with Black agate Beads for Xmas's

Fashion layer gemstone necklace style consist of baroque nugget black agate beads are interspersed on li