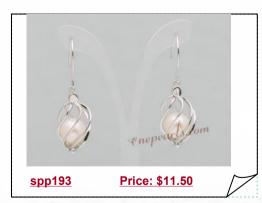

ith a secure Silver toned lobster clasps;



### Hand-knotted 7-8mm wheat shape pearl Necklace jewelry set

Fashion hand-knotted 16-inch wheat pearl necklace and 7.5-inch wheat shape pearl bracelet jewelry set, Hand-selected with 7-8mm ivory color wheat shape pearl strung by white thread for durability



### Elegant Freshwater Pearl Necklace Jewelry Set with Spacer Beads

Elegant pearl jewelry made with 6.5-7.5mm freshwater potato pearls, decorated with heart shape silver toned metal bail style spacer beads, secures with a secure Silver toned lobster clasps;







### **Sterling Silver Black Tear drop Pearl Dangle Earrings**

These stunning earrings shimmer with heart shape mounting in sterling silver. Dangling at the base of these earrings are white 6-7mm freshwater black drop pearls.



### sterling silver 7-7.5mm freshwater bread pearl pendant

Timeless freshwater pearl pendant features a oval drop pendant combine with an 7-7.5mm white freshwater bread pearl; The pendant setting is fine crafted from 925 sterling silver stud with zircon beads



### Stylish Cultured Biwa Pearl and Red Jade Sterling Silver Dangle Earrings

Elegant sterling silver dangle earrings made of 4-5mm purple potato pearl,4mm jade beads and 7\*20mm white biwa pearls; combine with an sterling silver ear hook.



## Sterling Silver Dangle Earrings with Cultured Pearls& Agate Beads

Hand Crafted sterling silver dangle earrings drop with 6-7mm white potato pearl and 6mm black agate beads. combine with an sterling silver ear hook



### Sterling Silver 8-8.5mm Cultured Pearl dangle earrings with Zircon