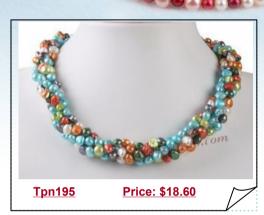

### Stylish three-rows Blend of Colors Nugget Pearl Layer Necklace

Fashion three-strands pearl layer necklace has a substantial feel and a beautiful blend of colors: green, white and grey; the necklace consist with 7-8mm colorful freshwater nugget pearls,