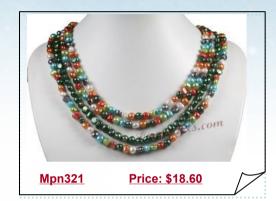

### Stylish three-rows Blend of Colors Nugget Pearl Layer Necklace

Fashion three-strands pearl layer necklace has a substantial feel and a beautiful blend of colors: green, white and grey; the necklace consist with 7-8mm colorful freshwater nugget pearls,