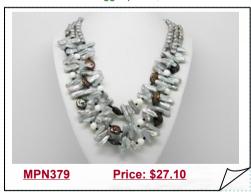

## **Timeless Layer Necklace with Grey Pearl and Deep Sea Tridacna Beads**

Desirable 6\*18mm grey color biwa pearls and 11-13mm black coin pearls punctuate with white 6mm Deep Sea Tridacna, 6-7mm grey nugget pearl adorn our 16" freshwater pearl necklace.