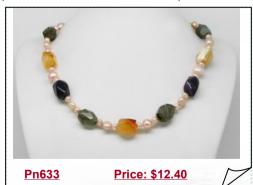

### **5Strand Freshwater Pearl Necklace** with Nugget Pearls& Smoky Quartz

wine red grace this breathtaking coin and nugget pearl necklace set off with translucent faceted Smoky Quartz& yellow Jade beads. A shell clasp completes this dramatic design.