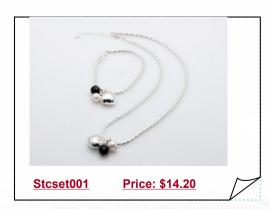

### Elegant cultured pearl& Amethyst princess necklace for Xmas's

Fashion silver toned metal princess necklace drop with an 10-11mm white potato pearl & 8mm amethyst beads, decorated with flower shape charms, complete with silver toned beads link chain: