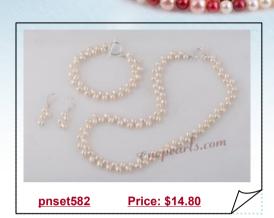

### Fantastic Freshwater Potato Pearl and Metal Spacer Jewelry Set

Fantastic Freshwater Potato Pearl and Metal Spacer Jewelry Set will add sophistication to any outfit in your wardrobe. These white 6.5-7.5mm cultured freshwater potato pearls come with silver toned metal spacer beads

### Fresh Look Designer Potato Pearl and Metal Spacer Jewelry Set

Fresh Look Designer freshwater pearl jewelry set will add sophistication to any outfit in your wardrobe. These white 6.5-7.5mm cultured freshwater potato pearls come with silver toned metal spacer beads

### Hot Selling Freshwater Pearl and Metal Spacer Necklace& Bracelet Set

hot selling freshwater pearl jewelry set will add sophistication to any outfit in your wardrobe. These white 6.5-7.5mm cultured freshwater potato pearls come with silver toned metal spacer beads,