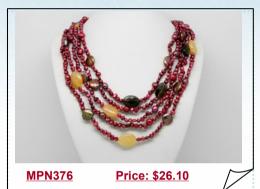

## **Elegant Baroque Red Agate with Black Cord Layer Necklace in wholesale**

Elegant layer gemstone necklace style consist of baroque nugget shape red agate beads are interspersed on light black cord. This necklace will look absolutely stunning with the deeper hues of fall, to make it really pop, The strands range from 27 inches.