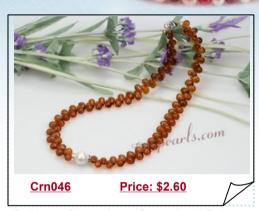

### Fantastic Freshwater Potato Pearl and Metal Spacer Jewelry Set

Fantastic Freshwater Potato Pearl and Metal Spacer Jewelry Set will add sophistication to any outfit in your wardrobe. These white 6.5-7.5mm cultured freshwater potato pearls come with silver toned metal spacer beads

### Fresh Look Designer Potato Pearl and Metal Spacer Jewelry Set

Fresh Look Designer freshwater pearl jewelry set will add sophistication to any outfit in your wardrobe. These white 6.5-7.5mm cultured freshwater potato pearls come with silver toned metal spacer beads

### Hot Selling Freshwater Pearl and Metal Spacer Necklace& Bracelet Set

hot selling freshwater pearl jewelry set will add sophistication to any outfit in your wardrobe. These white 6.5-7.5mm cultured freshwater potato pearls come with silver toned metal spacer beads,