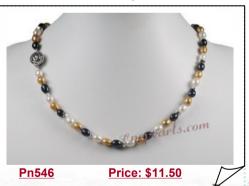

### White and Black 6-7mm Side-drilled Cultured Bread Pearl Necklace Set

Fashion 16-inch pearl necklace jewelry set, our matching 7.5-inch pearl bracelet and our matching pearl level back earrings for pierced ears. Each piece features lustrous white mix black 6-7mm freshwater cultured bread pearls.