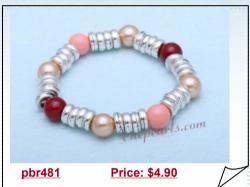

### **Charming Green Potato Pearl Stretchy Bracelet with Crystal**

Charming freshwater pearl bracelet is made of 5-6mm green color freshwater potato pearl alternated with 9mm gemstone and faceted crystal, decorated with silver toned spacer beads!