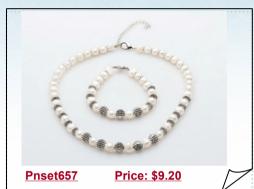

### White and Black 6-7mm Side-drilled Cultured Bread Pearl Necklace Set

Fashion 16-inch pearl necklace jewelry set, our matching 7.5-inch pearl bracelet and our matching pearl level back earrings for pierced ears. Each piece features lustrous white mix black 6-7mm freshwater cultured bread pearls.