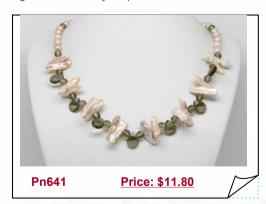

### Stylish three-rows Blend of Colors Nugget Pearl Layer Necklace

Fashion three-strands pearl layer necklace has a substantial feel and a beautiful blend of colors: green, white and grey; the necklace consist with 7-8mm colorful freshwater nugget pearls,