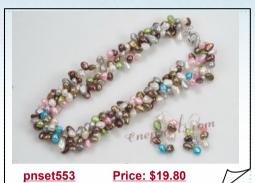

### Fashion Mix-color Freshwater Nugget Pearl Rope Necklace

Beautiful Cultured pearl matinee necklace featured of 3-4mm alternated with 6-7mm freshwater nugget pearl in white, dark blue, black and coffee color; have good luster and smooth.