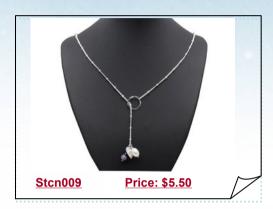

## Delicate 11-12mm cultured potato pearl silver toned metal lariat necklace

This delicate cultured pearl lariat necklace features is dangling with a 11-12mm potato shape cultured pearl and star charms, complete with silver toned beads link chain;