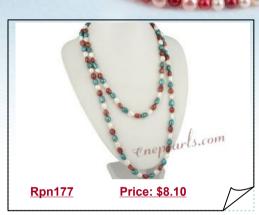

### Hand Crafted Cord with Baroque Turquoise Beads Layer Necklace

Hand crafted cord layer gemstone necklace made of baroque nugget shape turquoise gemstone beads are interspersed on light black cord. This necklace will look absolutely stunning with the deeper hues of fall,