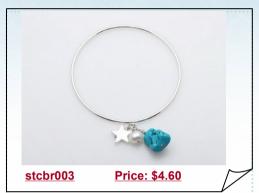

### Elegant silver toned copper Bangle bracelets with pearl& Turquoise

single row silver toned copper Bangle bracelets, drop with an 8-9mm white potato pearl,10mm turquoise beads and heart charm. 70mm in diameter.