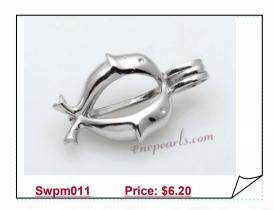

### Large Size Double Dolphin Cage pendant in 925 Sterling Silver

Wholesales large size sterling Silver wish pearl cage in double dolphin Design, love pearl cages pendant. You also can order our oyster pearls with round pearl in cans to make wish pearl pendant necklace