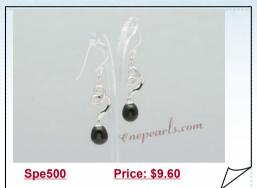

## Sterling Silver Dangle Earrings with Cultured Pearls& Agate Beads

Hand Crafted sterling silver dangle earrings drop with 6-7mm white potato pearl and 6mm black agate beads. combine with an sterling silver ear hook