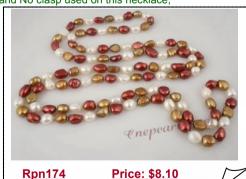

### Stylish hand knotted mix-color potato pearl rope necklace

lustrous design comprises rope pearl necklace hand knotted with 6-7mm freshwater potato pearl in Mixcolor. Each pearl has been professionally hand knotted on silk thread for security and beauty. 48 inch in length and No clasp used on this necklace;

### Hand knotted 8-9mm Multi-color Freshwater nugget pearl rope necklace

Hand knotted rope pearl necklace made of 8-9mm freshwater nugget pearl in white, champagne and wine red color. Each pearl has been professionally hand knotted on silk thread for security and beauty.