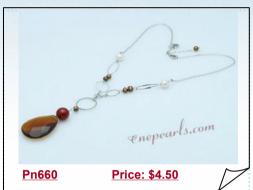

### Delectable 10-11mm White Drop Pearl Pendant in Sterling Silver

Simple and elegant, This delectable pendant feature of 10-11mm white color freshwater drop pearl combine with a delicate 925silver zirconia's pendant tail;