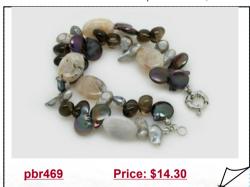

### Freshwater Pearl Bracelet with Agate & Smoky Quartz

A fabulous double strands twisted pearl bracelet with 7-8mm grey blister pearl and 11-13mm black coin pearls, baroque smoky quartz and 15\*20mm oval agate.