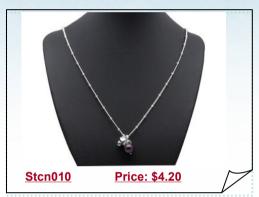

### Elegant cultured pearl& Amethyst princess necklace for Xmas's

Fashion silver toned metal princess necklace drop with an 10-11mm white potato pearl & 8mm amethyst beads, decorated with flower shape charms, complete with silver toned beads link chain: