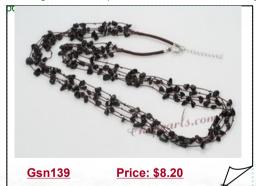

### Fashion Black Cord Layer Necklace with Black agate Beads for Xmas's

Fashion layer gemstone necklace style consist of baroque nugget black agate beads are interspersed on light black cord. This necklace will look absolutely stunning with the deeper hues of fall, to make it really pop, The strands range from 27 inches