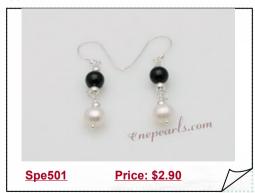

## Sterling Silver Dangle Earrings with Cultured Pearls& Agate Beads

Hand Crafted sterling silver dangle earrings drop with 6-7mm white potato pearl and 6mm black agate beads. combine with an sterling silver ear hook