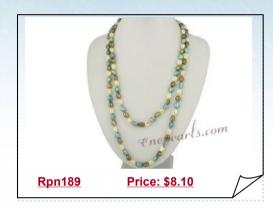

### Fashion 8-9mm Freshwater nugget pearl hand knotted rope necklace

Hand knotted rope pearl necklace made of 8-9mm freshwater nugget pearl in yellow, blue and champagne color. Each pearl has been professionally hand knotted on silk thread for security and beauty.