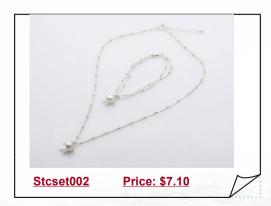

### Designer Inspiration Silver toned Chain with Pearl& Agate Charm

Stunning copper jewelry set include an 18inch necklace and an 7.5inch bracelet, this jewelry set is finished with silver toned Alloy snake chain, 10-11mm potato pearl, 10mm faceted agate and 12mm heart charms