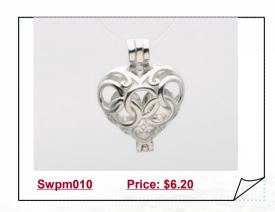

### 925 Sterling Silver Olympic Rings Heart shape Cage Pendant

Wholesales sterling Silver wish pearl cage in Olympic Rings Design, love pearl cages pendant. You also can order our <u>oyster pearls</u> with round pearl in cans to make wish pearl pendant necklace