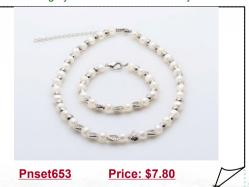

## Casual Design Freshwater Pearl &Spacer Beads Necklace Jewelry Set

Frances piece of jewelry made with 6.5-7.5mm freshwater potato pearls, decorated with silver toned metal bail style spacer beads. secures with a secure Silver toned lobster clasps;

### Elegant Freshwater Pearl Necklace Jewelry Set with Spacer Beads

Elegant pearl jewelry made with 6.5-7.5mm freshwater potato pearls, decorated with heart shape silver toned metal bail style spacer beads, secures with a secure Silver toned lobster clasps;