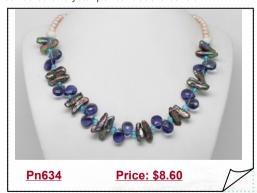

## **Timeless Layer Necklace with Grey Pearl and Deep Sea Tridacna Beads**

Desirable 6\*18mm grey color biwa pearls and 11-13mm black coin pearls punctuate with white 6mm Deep Sea Tridacna, 6-7mm grey nugget pearl adorn our 16" freshwater pearl necklace.