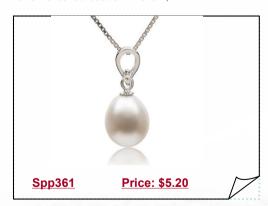

### Elegant 9-10mm White Drop Pearl 925Silver Pendant

Our classic pendant features a single freshwater pearl with your choice of a white, pink/peach or lavender pearl. Simple and elegant, this pendant is made with a lustrous freshadama quality pearl with incredible iridescence

### Classic Collection 925Silver 9-10mm White Drop Pearl Pendant

Our classic pendant features a single freshwater pearl with your choice of a white, pink/peach or lavender pearl. Simple and elegant, this pendant is made with a lustrous freshadama quality pearl with incredible iridescence, and amazing luster.