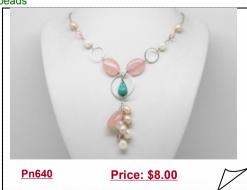

### Pendant Style Freshwater Pearl Necklace with Rose Quartz

Cascading from this white and pink 8-9mm freshwater rice pearl and 15\*20mm rose quartz necklace is a pendant with 10\*15mm turquoise and more white and pink freshwater pearls.