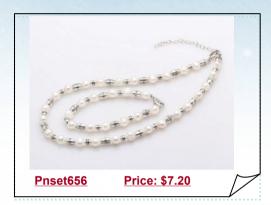

#### Hand Knotted Colorful Freshwater Rice Pearl Princess Necklace

Princess pearl necklace is strung by white thread with 6-7mm multicolor freshwater rice shape pearl, decorated with sterling silver spacer beads. hand know between pearl beads for durability