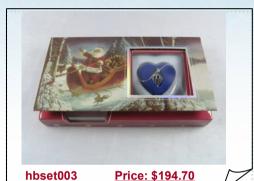

### **Christmas Santa wish freshwater pearl** qift sets

Wholesale Freshwater wish pearl packaged in our

Christmas Santa Box, 100pcs outside package