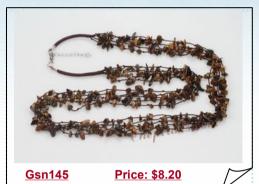

### Hand Crafted Cord Layer Necklace with tiger eyes gemstone beads

Hand crafted cord layer gemstone necklace consist of baroque nugget shape tiger eye gemstone beads are interspersed on light black cord. This necklace will look absolutely stunning with the deeper hues of fall, to make it really pop