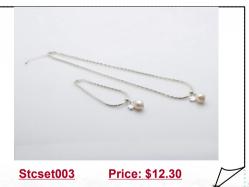

### Fashion Cultured Pearl and Flower Charm Silver toned Chain Jewelry Set

Fashion silver toned copper jewelry set include an 18inch necklace and an 7.5inch bracelet, this jewelry set is finished with silver toned beads link chain, decorated with 10-11mm potato pearl and 14mm flower charms