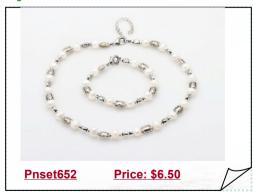

### White and Black 6-7mm Side-drilled Cultured Bread Pearl Necklace Set

Fashion 16-inch pearl necklace jewelry set, our matching 7.5-inch pearl bracelet and our matching pearl level back earrings for pierced ears. Each piece features lustrous white mix black 6-7mm freshwater cultured bread pearls.