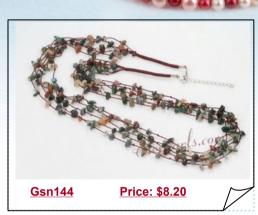

### Hand Crafted Cord with Baroque Turquoise Beads Layer Necklace

Hand crafted cord layer gemstone necklace made of baroque nugget shape turquoise gemstone beads are interspersed on light black cord. This necklace will look absolutely stunning with the deeper hues of fall,