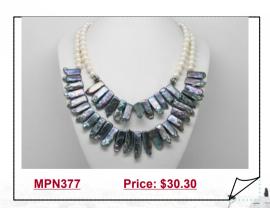

## **Timeless Layer Necklace with Grey Pearl and Deep Sea Tridacna Beads**

Desirable 6\*18mm grey color biwa pearls and 11-13mm black coin pearls punctuate with white 6mm Deep Sea Tridacna, 6-7mm grey nugget pearl adorn our 16" freshwater pearl necklace.