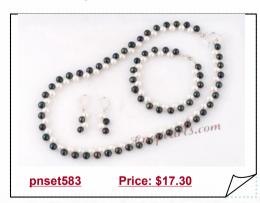

### White and Black 6-7mm Side-drilled Cultured Bread Pearl Necklace Set

Fashion 16-inch pearl necklace jewelry set, our matching 7.5-inch pearl bracelet and our matching pearl level back earrings for pierced ears. Each piece features lustrous white mix black 6-7mm freshwater cultured bread pearls.