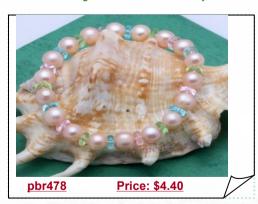

### Freshwater Pearl and Faceted Crystal Elastic Bracelet

Fashion Freshwater pearl Elastic bracelet, featured of 8-9mm white freshwater potato pearl alternation with 6mm faceted crystal beads! this Stretchy bracelet measures 7.5 inches