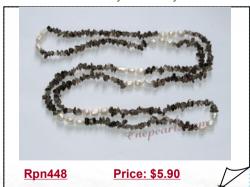

### Hand knotted 8-9mm Multi-color Freshwater nugget pearl rope necklace

Hand knotted rope pearl necklace made of 8-9mm freshwater nugget pearl in white, champagne and wine red color. Each pearl has been professionally hand knotted on silk thread for security and beauty.

### Fashion 8-9mm Freshwater nugget pearl hand knotted rope necklace

Hand knotted rope pearl necklace made of 8-9mm freshwater nugget pearl in yellow, blue and champagne color. Each pearl has been professionally hand knotted on silk thread for security and beauty.

### Hand knotted 8-9mm Freshwater nugget pearl rope customer necklace

Hand knotted rope pearl necklace made of 8-9mm freshwater nugget pearl in white, blue and wine red color. Each pearl has been professionally hand knotted on silk thread for security and beauty.