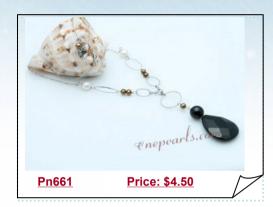

### Hand Warped Cultured Pearl Necklace with Crystal Pendant

Cascading from this Silver toned rolo chain Y style princess necklace, consist of 8-9mm off round potato pearl and 14-15mm faceted agate beads, drop with an large coffee color crystal pendant at the centre.

### Hand Wired Cultured Pearl Necklace with Black Crystal Pendant

Hand warped Silver toned rolo chain Y style princess necklace, consist of 8-9mm off round potato pearl and 14-15mm faceted agate beads, drop with an large coffee color crystal pendant at the centre.