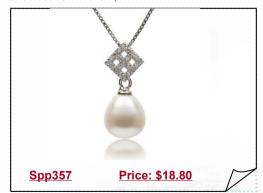

### Delectable 10-11mm White Drop Pearl Pendant in Sterling Silver

Simple and elegant, This delectable pendant feature of 10-11mm white color freshwater drop pearl combine with a delicate 925silver zirconia's pendant tail;