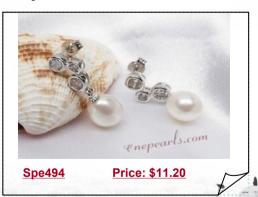

### Sterling Silver 8-8.5mm Cultured Pearl dangle earrings with Zircon

Romance Collection cultured pearl dangle earrings features a designer tray combine with an 8-8.5mm white freshwater bread pearl; all the metal is 925 sterling silver, decorated with zircon beads.