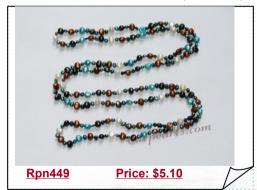

### Hand knotted 8-9mm Freshwater nugget pearl rope customer necklace

Hand knotted rope pearl necklace made of 8-9mm freshwater nugget pearl in white, blue and wine red color. Each pearl has been professionally hand knotted on silk thread for security and beauty.