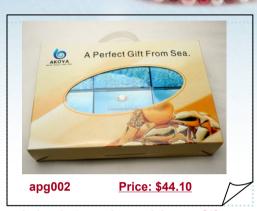

### wholesale 6pcs akoya wish pear Gift Sets - Pearl & Jewelry Together

Akoya wish pearl gift sets wholesale, With six Angelic styles from, each set comes complete with:

- \*Multicolor Gift Box with window
- \*One piece 6-7mm akoya pearl in the oyster.