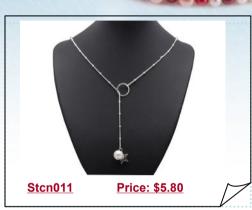

## Delicate 11-12mm cultured potato pearl silver toned metal lariat necklace

This delicate cultured pearl lariat necklace features is dangling with a 11-12mm potato shape cultured pearl and star charms, complete with silver toned beads link chain;