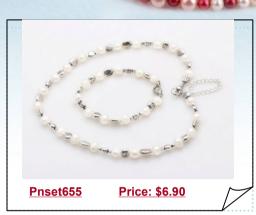

#### Hand Knotted Colorful Freshwater Rice Pearl Princess Necklace

Princess pearl necklace is strung by white thread with 6-7mm multicolor freshwater rice shape pearl, decorated with sterling silver spacer beads. hand know between pearl beads for durability