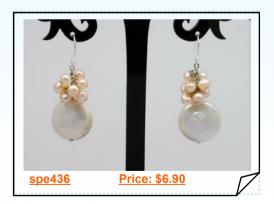

#### Hand Crafted Large Coin Pearls Hook Dangle Earrings

Latest cultured pearl dangle earrings, hand-crafted of 4-5mm pink freshwater potato pearl of an 16-17mm large coin pearl

Gold Tone Rhinestone Sex Appeal Red Lip Kiss Hand Palm Bracelet Bangle