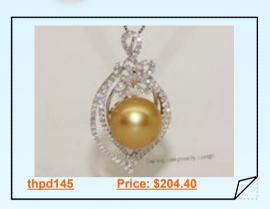

# Sparkling Zircon beads pave Gold South Sea Pearl Sterling Silver Pendant

925 sterling silver pendant with sparking cubic zircon with a brilliant 13-14mm AAA grade Gold south sea pearl in the center. The sparkle on this piece will be legendary!