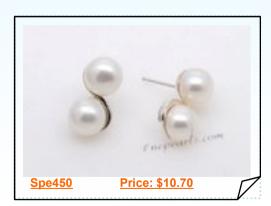

### Classic Sterling Silver Rhodium Plated Bread Pearl Stud Earrings

Classic sterling silver rhodium plated stud earrings, Featured of two pieces high lustre 9-9.5mm white cultured bread pearls set on the sterling silver Tary