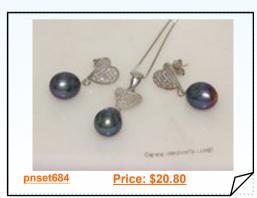

### Heart Shape Zirocn Pave 925silver Pendant Earring Set with Freshwater Pearl

This black freshwater pearl zircon pave pendant and dangle earring set feathures 9-10mm tear-drop pearl, craft with 925 sterling silver in sweet heart shape accent by the zircon