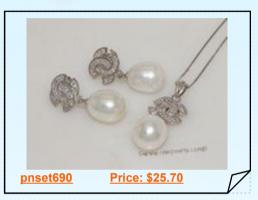

#### Double C Style 925 Silver Freshwater Pearl Jewelry Set With Zirconia Stones

This white freshwater pearl zircon pave pendant and dangle earring set features 10-11mm tear-drop pearl, craft with 925 sterling silver in Double C Style accent by the zircon .