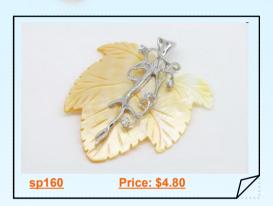

### Trendy Leafe shape mother of pearl sea shell pendant Necklace

Trendy mother of pearl shell pendant necklace made of an leafe shape sea shell, face of this shell is yellow and the reverse of this shell is white, Measure approx 42\*55mm