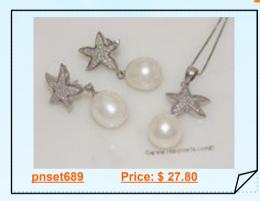

#### Starfish Style Zirocn Pave 925silver jewelry set with Freshwater Pearl

This white freshwater pearl zircon pave pendant and dangle earring set features 10-11mm tear-drop pearl, craft with 925 sterling silver in Starfish shape accent by the zircon