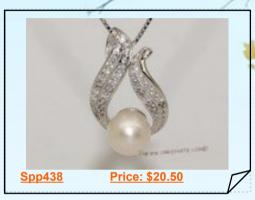

# Sparkling Zircon beads pave Gold South Sea Pearl Sterling Silver Pendant

925 sterling silver pendant with sparking cubic zircon with a brilliant 13-14mm AAA grade Gold south sea pearl in the center. The sparkle on this piece will be legendary!