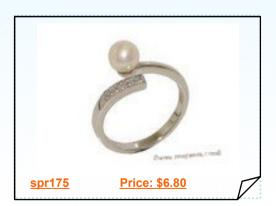

# Fine 925 Sterling Silver Finger Band Love Knot Pearl Ring

Sterling silver ring featuring a 6.5-7mm freshwater pearl centerpiece, flanked by small zircon beads paved love knots. The ring is crafted of gleaming sterling silver with a highly polished finish