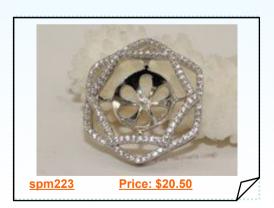

# **Sterling Silver White Pearl and Zircon Accent Ring**

Pretty sterling silver multi pearl and zircon ring. There are 5 freshwater cultured bread pearls each measures 5.5-6mm.the pearls are in the beautiful white color, good luster the ring is a size 7, the top of the ring measures 35mm long.