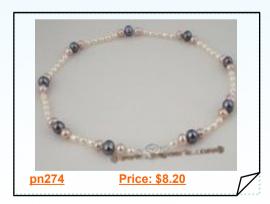

### multicolor cultured freshwater pearl necklace factory price selling

Value and elegance! This multicolor pearl necklace carefully hand strung with 4-5mm freshwater rice shape pearl and 6-7mm purple potato pearl, with 7-8mm black color potato pearl at intervals, double silk thread