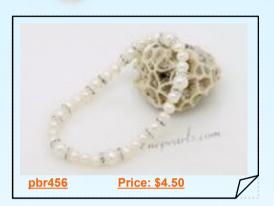

#### Sterling Silver Oyster Shell Freshwater Pearl Pendant Natural Sea Jewelry

This Oyster Shell Pendant is created from an actual seashell,it created using a top quality 6-7mm white freshwater pearl nestled in to a sterling silver oyster shell style pendant.a perfect gift for yourself or anyone who loves shells.