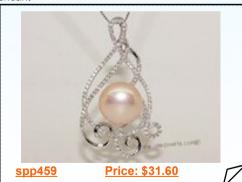

#### Infinity Calabash Flower Cubic Zircon 925 Sterling Silver Pearl Pendant

The pearl pendant is craft with solid 925 sterling silver. This pendant is design into a calabash and Ru Yi with smooth curving lines