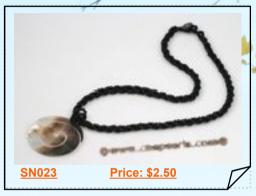

### Stylish 14\*28mm Oval Mother of Pearl Shell Pendant and Earrings

Black Cultured chinese Akoya Pearl strands! Each pearl is 7-7.5mm AA+Grade, round, High luster, Light blemishes, This list price is for each 16" inches black pearls strand



## Modern colorful Circles shell silver plated Y style Necklace

Simple and stylish, this modern colorful Y style shell neckalce featured 25mm circles round shell beads in multicolor combined with silver plated chain makes one gorgeous statement, dangling with three strand braid in the centre



#### Green nugget turquoise alternated with fanlike coral necklace

Fashion coral necklace consist of 15\*25mm green nugget turquoise alternated with red fanlike coral beads; 17inch in length and end with silver plated or sterling silver spring ring clasp



#### Black Seed Pearl Round Sea Shell Pendant Necklace

This beautiful and unusual pendant necklace has been created by sea shell pendant In square shape. The pendant is attached to a 3 strand Black plastic seed bead necklace with a button clasp



### Hand crafted 22\*30MM oval red coral pendant necklace

Hand crafted 22\*30MM oval red coral pendant necklace, attached to a 16" leather cord ended with 18KGP lobster clasp. Makes a perfect gift!





## **Unusual Design Potato Pearl and Abalone Shell Necklace Jewelry**

This unusual new style pearl necklace set consist of an 16inch necklace and an pairs dangle earrings, The necklace featured of 4-5mm black color potato pearl



## **Stylist Hand Carfted Gradual Black Agate Layer Necklace**

Designer hand crafted layer necklace! Very elegan