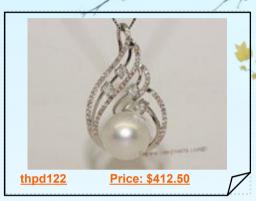

# Sparkling Zircon beads pave Gold South Sea Pearl Sterling Silver Pendant

925 sterling silver pendant with sparking cubic zircon with a brilliant 13-14mm AAA grade Gold south sea pearl in the center. The sparkle on this piece will be legendary!