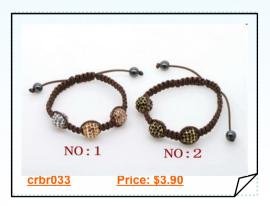

#### Designer crystal ball bead bracelet knoted with cord thread

Very unusual and only available from one supplier, this crystal ball bead bracelet knotted with cord thread,7.5"-10" in length. 3 crystal ball bead are connect by the coffee color cord thread.