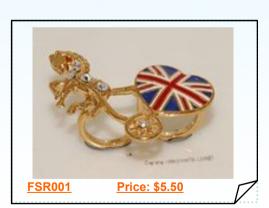

This fabulous gold tone alloy Hand Palm Bracelet Bangle features a lips theme with pave set Rhinestone . the Sex Appeal Red lip

Flag Carriage Double Finger Gold Tone Alloy Adjustable Ring

Adjustable gold tone two-finger ring with a flag carriage made by alloy metal, the carriage is approximately 55x 33mm and accent by zircon beads.