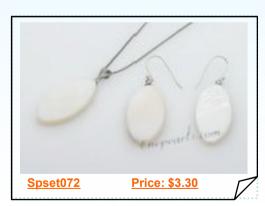

### Stylish 14\*28mm Oval Mother of Pearl Shell Pendant and Earrings

Black Cultured chinese Akoya Pearl strands! Each pearl is 7-7.5mm AA+Grade, round, High luster, Light blemishes, This list price is for each 16" inches black pearls strand