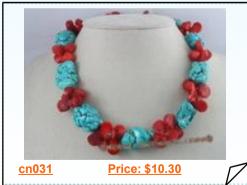

4 <u>f</u>all



### Trendy Leafe shape mother of pearl sea shell pendant Necklace

Trendy mother of pearl shell pendant necklace made of an leafe shape sea shell, face of this shell is yellow and the reverse of this shell is white, Measure approx 42\*55mm



### Stylish 14\*28mm Oval Mother of Pearl Shell Pendant and Earrings

Black Cultured chinese Akoya Pearl strands! Each pearl is 7-7.5mm AA+Grade, round, High luster, Light blemishes, This list price is for each 16" inches black pearls strand



## Modern colorful Circles shell silver plated Y style Necklace

Simple and stylish, this modern colorful Y style shell neckalce featured 25mm circles round shell beads in multicolor combined with silver plated chain makes one gorgeous statement, dangling with three strand braid in the centre



#### Green nugget turquoise alternated with fanlike coral necklace

Fashion coral necklace consist of 15\*25mm green nugget turquoise alternated with red fanlike coral beads; 17inch in length and end with silver plated or sterling silver spring ring clasp



#### Black Seed Pearl Round Sea Shell Pendant Necklace

This beautiful and unusual pendant necklace has been created by sea shell pendant In square shape. The pendant is attached to a 3 strand Black plastic seed bead necklace with a button clasp



### Hand crafted 22\*30MM oval red coral pendant necklace

Hand crafted 22\*30MM oval red coral pendant necklace, attached to a 16" leather cord ended with 18KGP lobster clasp. Makes a perfect gift!





## **Unusual Design Potato Pearl and Abalone Shell Necklace Jewelry**

This unusual ne