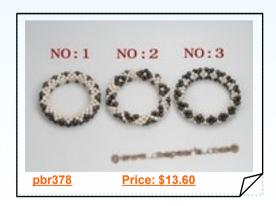

, one size for fit more wrist



### Hot Sell White Freshwater Potato Pearl stretchy bracelet

New Style bracelet is created of 6-7mm and 4-5mm freshwater potato pearl alternated with silver toned crystal spacer beads! this Stretchy bracelet measures 7.5 inches and strung on stretch-cord to fit any size wrists!



## **Colorful Round Shell Pearl, Sterling Silver Pipe Bracelet**

An enchanting bracelet featuring 6mm colorful round south sea shell pearl and sterling silver spacer beads at intervals on a delicate sterling silver pipe. Secured by a sterling silver lobster clasp



#### Hand Wired Silver toned Turquoise and Amethyst Bracelet

This Fashion bracelet is skillfully hand wired with silver toned rolo chain, featured of 8mm round turquoise alternated with 8mm and 10mm amethyst beads



#### Elegance 4-5mm White and Black Cultured Pearl Flexible Bracelet

Wear this fun and flexible bracelet for every occasion! This gorgeous cultured pearl bracelet is created from 4-5mm white and black color frehswater potato pearl!



#### Hand Knotted Three Rows 6mm White Sea Shell Pearl Bracelet

Beautiful three row hand knotted shell Pearl Bracelet has a substantial feel with 6mm White Sea Shell Pearl, decorated with silver toned crystal space bar, secured with a silver tone clasp



#### Designer crystal ball bead bracelet knoted with cord thread

Very unusual and only available from one supplier, this crystal ball bead bracelet knotted with cord thread,7.5"-10" in length. 3 crystal ball bead are connect by the coffee color cord thread.

# New collecțion for 2014 <u>f</u>all



###