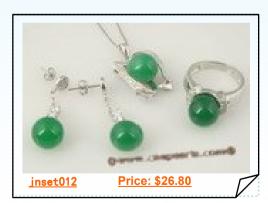

### 10mm round green jade pendant necklace jewelry set inlaid with zircon

Green jade jewelry set made of 10mm round green jade inlaid with 925silver mounnting decorated with zircon beads, our matching a sterling silver ring(US size 7) and a pair of stud earrings to create this elegant look jewelry set