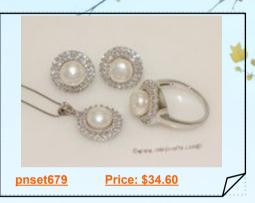

#### Double C Style 925 Silver Freshwater Pearl Jewelry Set With Zirconia Stones

This white freshwater pearl zircon pave pendant and dangle earring set features 10-11mm tear-drop pearl, craft with 925 sterling silver in Double C Style accent by the zircon .