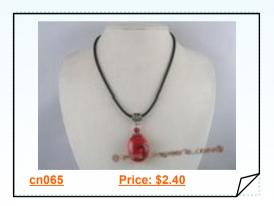

Modern colorful Circles shell silver plated Y style Necklace

Simple and stylish, this modern colorful Y style shell neckalce featured 25mm circles round shell beads in multicolor combined with silver plated chain makes one gorgeous statement, dangling with three strand braid in the centre



#### Green nugget turquoise alternated with fanlike coral necklace

Fashion coral necklace consist of 15\*25mm green nugget turquoise alternated with red fanlike coral beads; 17inch in length and end with silver plated or sterling silver spring ring clasp



#### Black Seed Pearl Round Sea Shell Pendant Necklace

This beautiful and unusual pendant necklace has been created by sea shell pendant In square shape. The pendant is attached to a 3 strand Black plastic seed bead necklace with a button clasp



### Hand crafted 22\*30MM oval red coral pendant necklace

Hand crafted 22\*30MM oval red coral pendant necklace, attached to a 16" leather cord ended with 18KGP lobster clasp. Makes a perfect gift!





## **Unusual Design Potato Pearl and Abalone Shell Necklace Jewelry**

This unusual new style pearl necklace set consist of an 16inch necklace and an pairs dangle earrings, The necklace featured of 4-5mm black color potato pearl



## **Stylist Hand Carfted Gradual Black Agate Layer Necklace**

Designer hand crafted layer necklace! Very elegant necklace that is made with 6mm,8mm to 10mm round black agate beads in layer style, decorated with two piece large flower shell pendant in the middle



### Handcrafted 8mm rose quartz stone beads gem stone necklace

Beautiful handcrafted gem stone