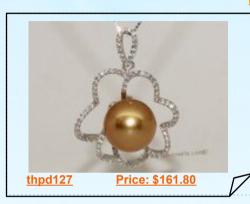

#### Sterling Silver South Sea Pearl Blossom Pendant Zircon Bead accent

This exquisite sterling silver pendant is designed in the shape of a blossom flower with an exquisite gold south sea pearl set at its center