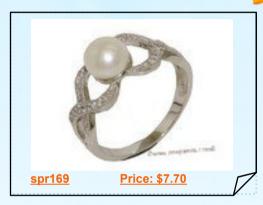

# **Sterling Silver White Pearl and Zircon Accent Ring**

Pretty sterling silver multi pearl and zircon ring. There are 5 freshwater cultured bread pearls each measures 5.5-6mm.the pearls are in the beautiful white color, good luster the ring is a size 7, the top of the ring measures 35mm long.