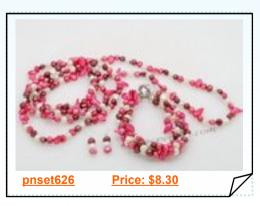

#### Colorful Freshwater Pearl Rope Costume Necklace

Stylist summer rope Pearl necklace mad of 6-7mm multi-color freshwater nugget pearl alternated with 6-8mm coffee color bliser pearl;hand knotted with double silk line, perfectly matching in colors