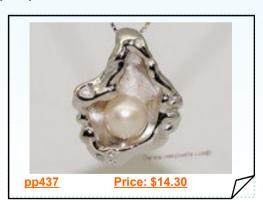

#### Sterling Silver Oyster Shell Freshwater Pearl Pendant Natural Sea Jewelry

This Oyster Shell Pendant is created from an actual seashell,it created using a top quality 6-7mm white freshwater pearl nestled in to a sterling silver oyster shell style pendant.a perfect gift for yourself or anyone who loves shells.