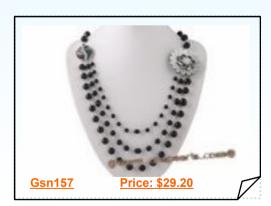

## **Stylist Hand Carfted Gradual Black Agate Layer Necklace**

Designer hand crafted layer necklace! Very elegant necklace that is made with 6mm,8mm to 10mm round black agate beads in layer style, decorated with two piece large flower shell pendant in the middle