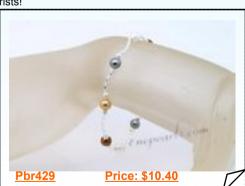

#### handcrafted BUNCH yellow pearls dangle earrings with 925silver hook

Brand new, handcrafted BUNCH Genuine yellow potato shape pearls in Silver dangle earring;the pearls measure approx.4-5mm in diameter, super luster,with 925silver hook