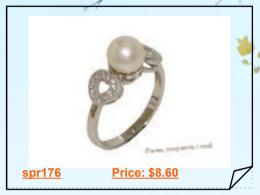

## Silver Freshwater Cultured Pearl & Ziron Bypass Ring

This fashion ring features one 5-6mm round white Freshwater pearl centered in a bypass style sterling silver ring with pave set cube zircon.this ring will reflects the never-ending love you share