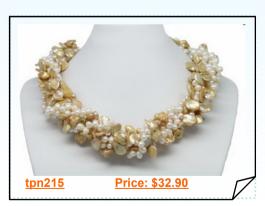

#### New style Mix Color Cultured Pearl Twisted Necklace for the Fall

New style multi-strand cultured pearl twisted necklace featured of three strands 4-5mm white side drilled cultured pearl and two strands 8-10mm champagne keishi pearl