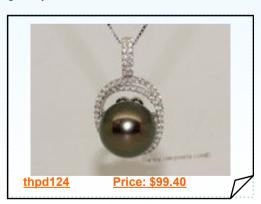

#### Sterling Silver Cubic Zirconia Double Circle Pendant With Black Tahitian Pearl

This classic double circle is created from sterling silver, bezel set with dazzling cubic zircon. the double circle pendant measures approximate 13\*18mm in size