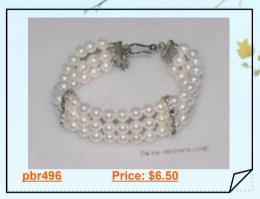

#### 6-7mm AAA Grade round pearl rope necklace in natural color onsale

luxury rope round pearl necklace thread with 6-7mm nature color(white&pink) round freshwater pearl, round shape,good lustrous. each beads professionally hand knotted with durable silk threads