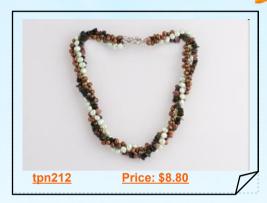

#### Three row multicolor freshwater pearl gemstone twisted necklace

Fashion pearl twisted necklace consist of one row 4-5mm coffee side drilled pearl, one row 6-7mm green freshwater nugget pearl and one row jade gemstone