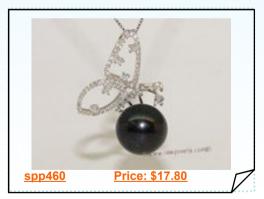

## Sterling silver flying butterfly freshwater pearl pendant with zircon beads

It is crafted of sterling silver with a nice design, this 925 silver butterfly with brighten wings accented by the zircon beads, the pendant is 20\*24mm in size, decorated with a 12-13mm AAA black bread pearl