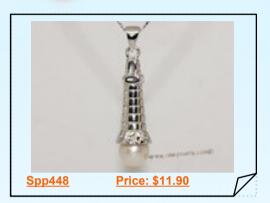

Sterling Silver Sparkling Zircon Pendant Tail For Jewelry Marking

Sterling Silver Sparkling Zircon Pendant Tail For Jewelry Marking

Cubic Zircon 925 Sterling Silver Calabash Flower South Sea Pearl Pendant

The pearl pendant is craft with solid 925 sterling silver. This pendant is design into a calabash flow shape with smooth curving lines

Romantic Sterling Silver plum blossom pendant mounting

Romantic Sterling Silver plum blossom pendant mounting

#### Infinity Calabash Flower Cubic Zircon 925 Sterling Silver Pearl Pendant

The pearl pendant is craft with solid 925 sterling silver. This pendant is design into a calabash and Ru Yi with smooth curving lines