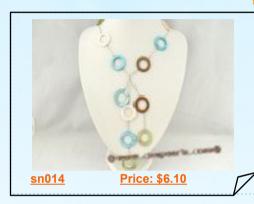

one clasp



#### Designer crystal ball bead bracelet knoted with cord thread

Very unusual and only available from one supplier, this crystal ball bead bracelet knotted with cord thread,7.5"-10" in length. 3 crystal ball bead are connect by the coffee color cord thread.

# New collecțion for 2014 <u>f</u>all



### Trendy Leafe shape mother of pearl sea shell pendant Necklace

Trendy mother of pearl shell pendant necklace made of an leafe shape sea shell, face of this shell is yellow and the reverse of this shell is white, Measure approx 42\*55mm



### Stylish 14\*28mm Oval Mother of Pearl Shell Pendant and Earrings

Black Cultured chinese Akoya Pearl strands! Each pearl is 7-7.5mm AA+Grade, round, High luster, Light blemishes, This list price is for each 16" inches black pearls strand



## Modern colorful Circles shell silver plated Y style Necklace

Simple and stylish, this modern colorful Y style shell neckalce featured 25mm circles round shell beads in multicolor combined with silver plated chain makes one gorgeous statement, dangling with three strand braid in the centre



#### Green nugget turquoise alternated with fanlike coral necklace

Fashion coral necklace consist of 15\*25mm green nugget turquoise alternated with red fanlike coral beads; 17inch in length and end with silver plated or sterling silver spring ring clasp



#### Black Seed Pearl Round Sea Shell Pendant Necklace

This beautiful and unusual pendant necklace has been created by sea shell pendant In square shape. The pendant is attached to a 3 strand Black plastic seed bead necklace with a button cl