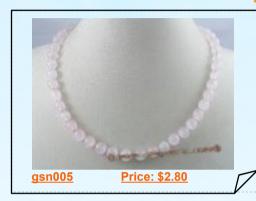

#### 6-7mm AAA Grade round pearl rope necklace in natural color onsale

luxury rope round pearl necklace thread with 6-7mm nature color(white&pink) round freshwater pearl, round shape,good lustrous. each beads professionally hand knotted with durable silk threads