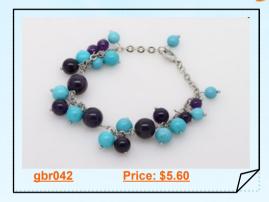

#### Hand Wired Silver toned Turquoise and Amethyst Bracelet

This Fashion bracelet is skillfully hand wired with silver toned rolo chain, featured of 8mm round turquoise alternated with 8mm and 10mm amethyst beads