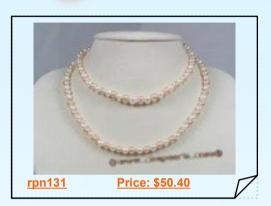

#### 6-7mm AAA Grade round pearl rope necklace in natural color onsale

luxury rope round pearl necklace thread with 6-7mm nature color(white&pink) round freshwater pearl, round shape,good lustrous. each beads professionally hand knotted with durable silk threads