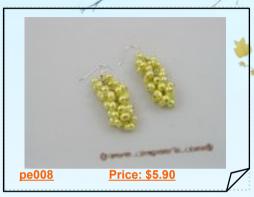

#### handcrafted BUNCH yellow pearls dangle earrings with 925silver hook

Brand new, handcrafted BUNCH Genuine yellow potato shape pearls in Silver dangle earring;the pearls measure approx.4-5mm in diameter, super luster,with 925silver hook