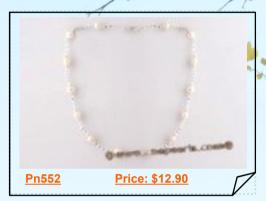

#### 6-7mm AAA Grade round pearl rope necklace in natural color onsale

luxury rope round pearl necklace thread with 6-7mm nature color(white&pink) round freshwater pearl, round shape,good lustrous. each beads professionally hand knotted with durable silk threads