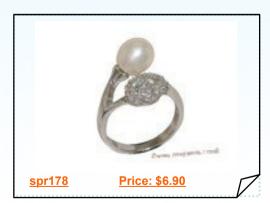

#### Sterling Silver Freshwater Cultured Pearl & Zircon Accent Heart Ring

The ring is made of sterling silver and the sterling silver heart is embellished with cubic zirconia.a 7-8mm round freshwater pearl is set in the center. It is a great anniversary present!