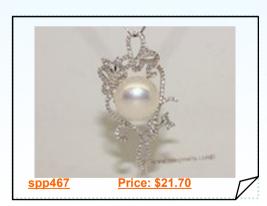

#### **Cubic Zircon 925 Sterling Silver Floral Branch Pearl Pendant**

This pearl pendant? resemble a floral branch pendant that craft from sterling silver,? the pendant is in intricate shape, paved set with cublic zircon,featured a? 13-14mm AAA white bread pearl to have? more exquisite look

#### **Cubic Zircon 925 Sterling Silver Floral Branch Pearl Pendant**

This pearl pendant resemble a floral branch pendant that craft from sterling silver, the pendant is in intricate shape, paved set with cublic zircon, featured a 13-14mm AAA white bread pearl to have more exquisite look.