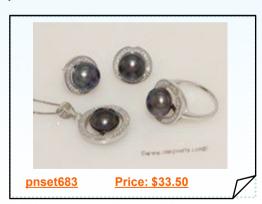

### Round Circle Zirocn Pave 925silver jewelry set with Freshwater bread pearl

This round circle sterling silver jewelry set featuring a single bread pearl surrounded by a circle encrusted with sparkling Cubic Zirconia,the bread pearl in black color measures 9-9.5mm