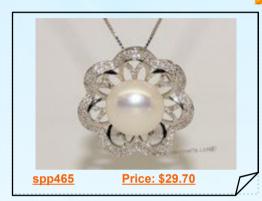

#### Sterling Silver South Sea Pearl Blossom Pendant Zircon Bead accent

This exquisite sterling silver pendant is designed in the shape of a blossom flower with an exquisite gold south sea pearl set at its center