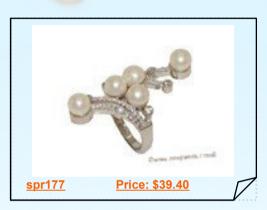

# **Sterling Silver White Pearl and Zircon Accent Ring**

Pretty sterling silver multi pearl and zircon ring. There are 5 freshwater cultured bread pearls each measures 5.5-6mm.the pearls are in the beautiful white color, good luster the ring is a size 7, the top of the ring measures 35mm long.