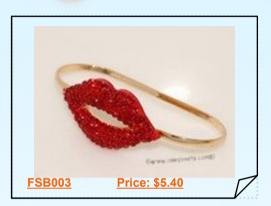

This fabulous gold tone alloy Hand Palm Bracelet Bangle features a lips theme with pave set Rhinestone . the Sex Appeal Red lip

Flag Carriage Double Finger Gold Tone Alloy Adjustable Ring

Adjustable gold tone two-finger ring with a flag carriage made by alloy metal, the carriage is approximately 55x 33mm and accent by zircon beads.