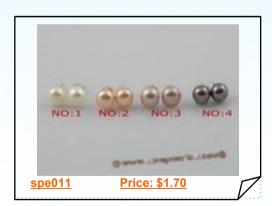

### 8-8.5mm freshwater pearl sterling silver studs earring

8-8.5mm cultured freshwater pearl with shining silver solid studs & pins with the sign"925".Classic jewels.you can choose different color:white, pink ,purple or black