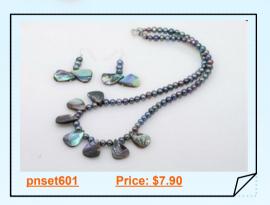

## **Unusual Design Potato Pearl and Abalone Shell Necklace Jewelry**

This unusual new style pearl necklace set consist of an 16inch necklace and an pairs dangle earrings, The necklace featured of 4-5mm black color potato pearl