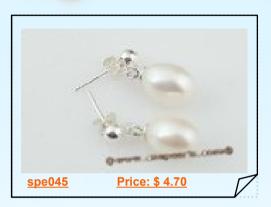

## White cultured pearl sterling stud earrings for wholesale

Sterling stud pearl earrings with 8-9mm white tear-drop cultured pearl, with shining silver solid studs & pins with the sign"925". Classic jewels