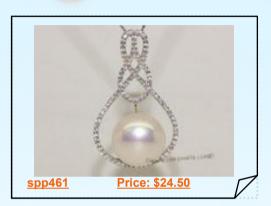

#### Sterling Silver Freshwater Pearl Blossom Pendant Zircon Bead accent

This exquisite sterling silver pendant is designed in the shape of a blossom flower with an exquisite freshwater pearl set at its center.the 13-14mm AAA pink bread pearl shines with the addition of sparking cubic zirconias set in the mounting