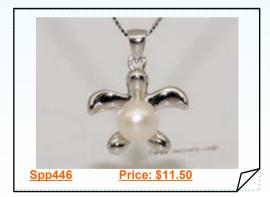

#### Cultured Pearl Super-Cute Hawaiian Nautical Sea Turtle Pendant 925 Silver

The tortoise as a symbol of steadfastness and tranquility in religion, mythology. the turtle pendant is crafted with the the 925 sterling silver, Featuring one beautiful 6-7mm freshwater round pearl on the back of the turtle