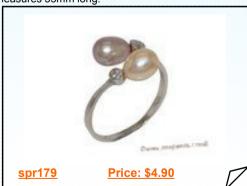

### Sterling Silver Bypass Ring with Freshwater Pink&Purple Pearls

This sterling silver ring features an open bypass design with a freshwater rice pearl at each end of the open shank; each pearl is 6-7mm in diameter, one pearl in pink color, and one pearl in purple color.