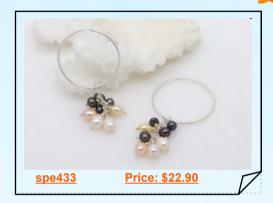

#### New Design Sterling Silver Hoop Earrings with Cultured Pearl

Trendy Sterling Silver Hoop Earrings, Hand wired with 4-5mm multi-color freshwater rice shape pearl and potato pearl wing on 925silver rolo chain