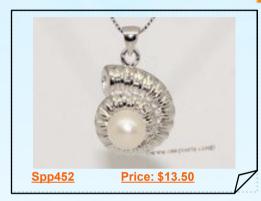

#### Sterling Silver Spiral Style Ocean Nautilus Sea Shell Shape Freshwater Pearl Pendant

This is a vintage pendant in the shape of an Nautilus Sea Shell . the pendant made of solid .925 sterling silver,embellished with a 6-7mm freshwater round cultured pearl