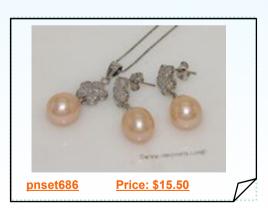

#### Plum flower Zirocn Pave 925silver jewelry set with Freshwater Pearl

This pink freshwater pearl zircon pave pendant and dangle earring set features 9-10mm tear-drop pearl, craft with 925 sterling silver in Plum flower shape accent by the zircon