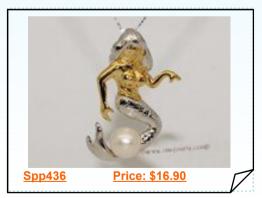

#### Sterling silver Mermaid Pendant with Cultured Freshwater Pearl

This mermaid pendant is perfect for the nautically minded woman.it is made of solid .925 sterling silver, with a beautiful 6-7mm genuine cultured round pearl set in the curve of mermaid tail