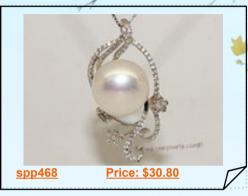

#### **Cubic Zircon 925 Sterling Silver Floral Branch Pearl Pendant**

This pearl pendant resemble a floral branch pendant that craft from sterling silver, the pendant is in intricate shape, paved set with cublic zircon, featured a 13-14mm AAA white bread pearl to have more exquisite look.