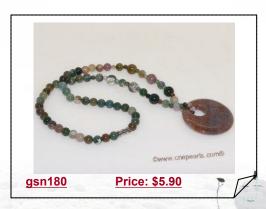

### Handmade agate stone necklace with calabash agate pendant

Handmade agate Necklace! Very elegant that is made with 6mm agate alternated with 4mm,8mm agate; Droped with an 20\*32mm calabash agate pendant!