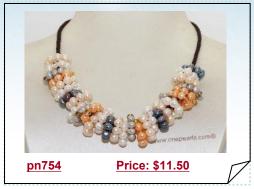

### Mix color black&white freshwater potato pearl necklace

New style pearl necklace consist of Double rows 6-7mm black and white potato pearl with silver tone fitting, feature a larger 11-12mm potato pearl; dropping with seven braids with 4-5mm and 6-7mm potato pearl