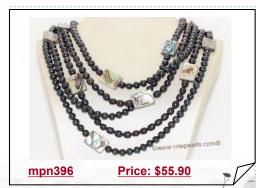

### Multi-strands black cultured freshwater pearl necklace with shell pearl

This Fashion five strands pearl necklace has a delicate look and featured 6-7mm black potato freshwater pearl and rice shape pearl, accentuate with 13\*18mm shell beads