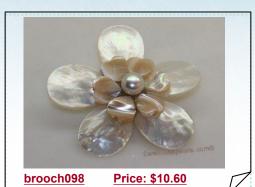

### Beautiful Culster Flower Freshwater Pearl Shell Brooch

Beautiful freshwater brooch featured of 4-5mm potato and 4-5mm rice pearl culster flower set on mother of pearl shell tray, combine with silver toned pin.