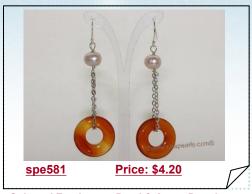

ite button pearl and 19\*23mm black agate beads.



#### White potato Pearl and Gemstone Sterling Dangle Earring

6-7mm white potato pearl earring adorn with 13\*19mm gold sand stone bead with sterling silver fitting, combine with sterling silver ear hook



### **Cultured Freshwater Pearl Dangle Pieced Earrings with Fish Skeleton Gemstone**

This stunningly elegant dangle earrings, made of 7-8mm pink potato pearl and 14\*27mm blue sand stone beads. These gorgeous pearl dangle earrings combine with 925 silver hook and silver toned chain



### Freshwater Bread Pearl and Zircon Stud Earrings in Sterling Silver

Fashion freshwater pearl pierce stud earrings in sterling silver, 4-5.5mm white bread freshwater pearl setting flirtatously, adorn with clear zircon beads, classy earrings for you;



### Cultured Freshwater Pearl & Agate Dangle Pieced Earrings

This stunningly elegant cultured pearl&agate dangle earrings, hand made by silver toned chain, made of 7-8mm purple potato pearl and 20mm red agate beads. These gorgeous pearl dangle earrings combine with 925silver hook for pierced ears.



### Hand Wired Freshwater Pearl with shell beads Sterling Earrings

Hand made 3-4mm white rice pearl and 7\*10mm shell bead earring, combine with sterling silver chains and ▶ secured with sterling silver hook.







### sterling silver chain white rice pearl antique Chinese fan necklace

sterling silver antique Chinese fan pendant setting with zircon bead, dangling with a 11-12mm white rice shape cultured pearl in the end, hang by sterling silver chain necklace.



### sterling silver chai