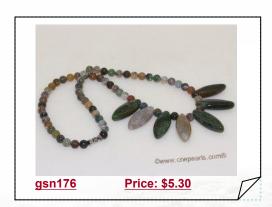

### Fashion round and square agate stone princess necklace

Fashion agate stone necklace, strung by nylon thread with 5-6mm round agate and 18\*25mm sqaure shape agate beads!