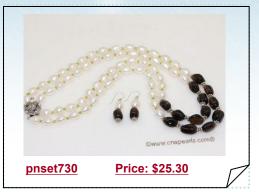

### Two Rows Hand-knotted Freshwater Pearl and Gemstone Necklace Set

Hand-knotted 16-inch pearl double row necklace, Hand-selected with 8-9mm white rice pearl and 8\*12mm smoking quartz bead, adorn with silver tone fitting, ended with a silver tone clasp;