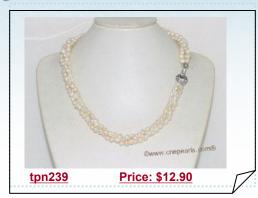

### Designer White Freshwater Potato Pearl Woven Twist Necklace

Designer Woven style pearl necklace hand knitted with 4-5mm white freshwater potato pearl, hand through with gold tone metal fitting, 16 inches in length,