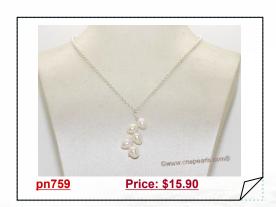

#### Simple freshwater pearl sterling silver chain Necklace

This is a simple sterling silver chain necklace, features 6-7mm white round pearl, hanged with sterling silver chain, 17inch in length with 1inch extend, adorn with crown design sterling silver fitting