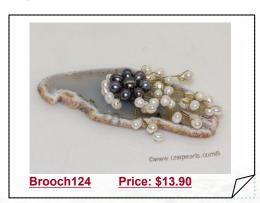

### Beautiful Culster Flower Freshwater Pearl Shell Brooch

Beautiful freshwater brooch featured of 4-5mm potato and 4-5mm rice pearl culster flower set on mother of pearl shell tray, combine with silver toned pin.