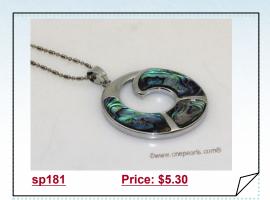

g silver snow leopard pendant setting with zircon bead, dangling with a 10-11mm pink rice shape cultured pearl in the end, hang by sterling silver chain necklace. measures approx 17" with 2" extend chain;



#### Simple freshwater pearl sterling silver chain Necklace

This is a simple sterling silver chain necklace, features 6-7mm white round pearl, hanged with sterling silver chain, 17inch in length with 1inch extend, adorn with crown design sterling silver fitting



#### sterling silver chain black rice pearl Leopard pendant necklace

sterling silver snow leopard pendant setting with zircon bead, dangling with a 10-11mm black rice shape cultured pearl in the end, hang by sterling silver chain necklace. measures approx 17" with 2" extend chain;

# 7

# Pear'l Jewelry For 2015 Christmas



### Silver tone round design pendant necklace with mother of pearl

Fashion round design pendant setting with mother of pearl ,the pendant is measured about 39mm in diameter combine with 18KGP pendant Tray.



### Silver tone round design pendant necklace with mother of pearl

Fashion round design pendant setting with mother of pearl ,the pendant is measured about 39mm in diameter combine with 18KGP pendant Tray



### Silver tone round design pendant necklace with mother of pearl

Fashion round design pendant setting with mother of pearl ,the pendant is measured about 39mm in diameter combine with 18KGP pendant Tray



### Silver tone round design pendant necklace with mother of pearl

Fashion round design pendant setting with mother of pearl ,the pendant is measured about 39mm in diame