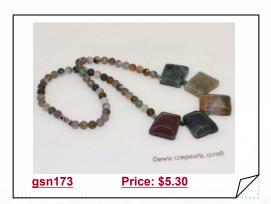

ials: 925 silver mounted Zircon

Mounting Size: 19\*37mm

Pearl size: Can fit the round pearl which size 8.5-9mm



### **Sterling Silver Snake Design Pendant Mouting with Zircon Pave**

Type: Designer Pearl pendant mounting Materials: 925 silver mounted Zircon

Mounting Size: 13\*37mm

Pearl size: Can fit the round pearl which size is 7-7.5

and 8.5-9mm



### Sterling Silver Calabash Shape Pendant Mounting with Zircon Pave

Type: Designer Pearl pendant mounting Materials: 925 silver mounted Zircon

Mounting Size: 13\*25mm

Pearl size: Can fit the pearl which size: 10-10.5mn

and 7-7.5mm



### Handmade round agate necklace drop with facet agate bead

Handmade agate Necklace!it is strung with 4mm,6mm agate; Droped with facet agate bead! ended with silvertone clasp, about 18 inches long;



### Fashion round and square agate stone princess necklace

Fashion agate stone necklace, strung by nylon thread with 5-6mm round agate and 18\*25mm sqaure shape agate beads!



### Handmade agate stone necklace with calabash agate pendant

Handmade agate Necklace! Very elegant that is made with 6mm agate alternated with 4mm,8mm agate; Droped with an 20\*32mm calabash agate pendant!



### Handmade round agate necklace drop with facet agate bead

Handmade agate Necklace!it is strung with 6mm agate; Droped with oval agate bead! ended with silvertone clasp, about 18 inches long;



### Handmade agate stone necklace with heart shape agate pendant

Handmade agate Necklace! Very elegant that is made with 6mm agate alternated with 4mm,8mm agate;
Droped with an 38mm heart shape agate pendant!