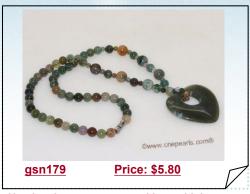

### Handmade agate stone necklace with heart shape agate pendant

Handmade agate Necklace! Very elegant that is made with 6mm agate alternated with 4mm,8mm agate;
Droped with an 38mm heart shape agate pendant!