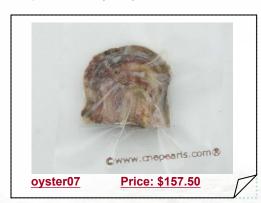

### Wholesale Single vacuum-packed pearl oysters with Round pearls

A real pearl are planted in every oysters, pearl is about 6-7mm, AA quality - Round Shape, Good luster, and there are white, pink, purple, Grey and black colors mixed in every bag;