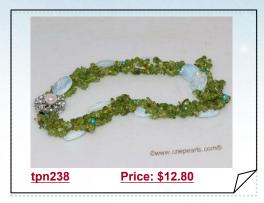

### 4-5mm blue potato pearl&gemstone twisted necklace in wholesale

Fashion three row twisted necklace made with green color peridot beads, decorated with 4-5mm blue potato pearl and 13\*18mm moon stone; secured with a siver tone clasp