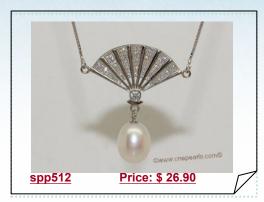

### sterling silver chain white rice pearl antique Chinese fan necklace

sterling silver antique Chinese fan pendant setting with zircon bead, dangling with a 11-12mm white rice shape cultured pearl in the end, hang by sterling silver chain necklace.