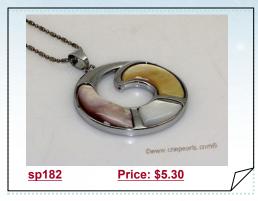

### Silver tone round design pendant necklace with mother of pearl

Fashion round design pendant setting with mother of pearl ,the pendant is measured about 39mm in diameter combine with 18KGP pendant Tray