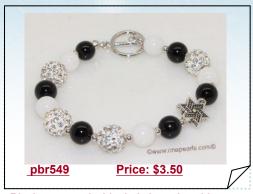

### Black agate and white jade bracelet with silver Toned Fitting

Designer 8mm black agate and white jade bracelet, featured of 8mm black agate alternation with white jade bead and silver tone fitting. this bracelet measures 7.5 inches end with a silver tone toggle clasp!