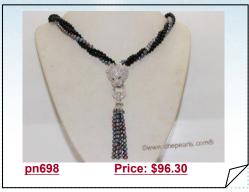

#### sterling silver chain white rice pearl Leopard pendant necklace

sterling silver snow leopard pendant setting with zircon bead, dangling with a 10-11mm pink rice shape cultured pearl in the end, hang by sterling silver chain necklace. measures approx 17" with 2" extend chain;

#### sterling silver chain black rice pearl Leopard pendant necklace

sterling silver snow leopard pendant setting with zircon bead, dangling with a 10-11mm black rice shape cultured pearl in the end, hang by sterling silver chain necklace. measures approx 17" with 2" extend chain;