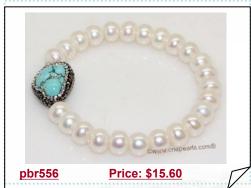

### Freshwater Pearl and Baroque Turquoise Elastic Bracelet

Fashion Freshwater pearl Elastic bracelet, featured of 9-10mm white colour botton pearl, with a 18\*22mm baroque turquoise bead and silver tone fitting