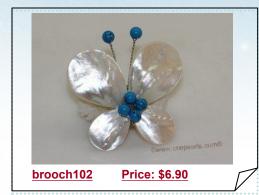

### 65mm blooming flower shell brooch Pin with freshwater pearl

Fashion mother of pearl shell brooch features with mother of pearl shell in 65mm blooming flower design with a freshwater bread pearl ,setting with plated silver tray and pin!