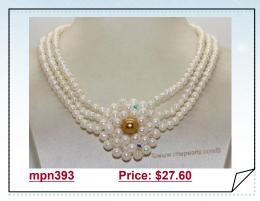

### Fashion Freshwater Potato Pearl and Gemstone Necklace, Bracelt & Earrings

Fresh look white cultured pearl and gemstone Jewelry set feature hand-matched 8-9mm white potato shape pearls alternated with 8mm green jade beads, And fastens with a secure silver tone ball roun clasps