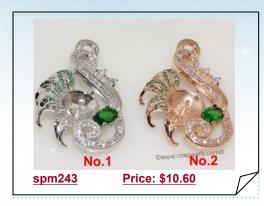

### **Sterling Silver Snake Design Pendant Mouting with Zircon Pave**

Type: Designer Pearl pendant mounting Materials: 925 silver mounted Zircon

Mounting Size: 13\*37mm

Pearl size: Can fit the round pearl which size is 7-7.5

and 8.5-9mm