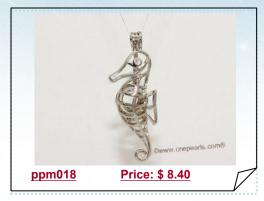

#### Ten pieces Seahorse Style Hippocampus Silver Toned Copper Cage Pendant

Wholesales silver toned copper wish pearl cages in seahorse hippocampus shape, love pearl cages, can combine them with oyster pearls round pearl to make wish pearl necklace jewelry set