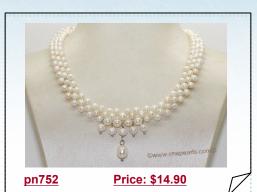

### Hand Knit Frshwater Potato and Rice Pearl Princess Necklace

Newest designer white pearl necklace hand knitted with 4-5mm and 6-7mm white potato, decrated with 8-9mm wihite color rice pearl;