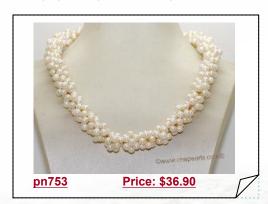

### Freshwater cultured pearl necklace, earrings jewelry set

This freshwater cultured pearl jewelry set, Including Necklace and a pair of sterling silver earring hook,the jewelery set made with 5-6mm purple rice pearl ,11-13mm purple coin pearl and biwa pearl