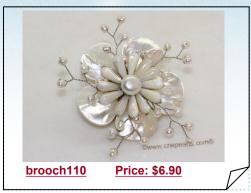

### Beautiful Culster Flower Freshwater Pearl Shell Brooch

Beautiful freshwater brooch featured of 4-5mm potato and 4-5mm rice pearl culster flower set on mother of pearl shell tray, combine with silver toned pin.