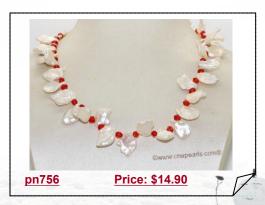

### White color Small freshwater Seed pearl necklace with red coral

This five-strands pearl necklace has a substantial feel and a beautiful blend of colors:white and red; the necklace consist with freshwater 4-5mm white button seed pearls, with 3mm red coral beads