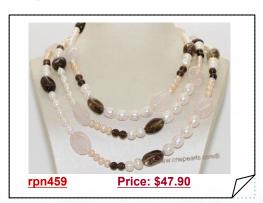

#### Freshwater Potato and Rice Pearl Rope Necklace with Smoky Quartz

An elegant 48" pearl rope necklace of 4-5mm pink potato pearl,8-9mm white freshwater potato pearl and white color 6-7mm,8-9mm rice pearls, adorn with big chunks baroque smoky quartz