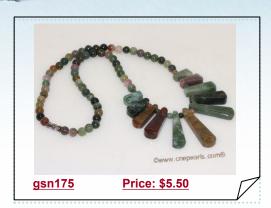

mounted Zircon

Mounting Size: 20\*32mm

Pearl size: Can fit the pearl which size 8.5-9mm



### Sterling Silver Swan Style Pendant Mounting with Zircon Pave

Type: Designer Pearl pendant mounting Materials: 925 silver mounted Zircon

Mounting Size: 19\*37mm

Pearl size: Can fit the round pearl which size 8.5-9mm



### **Sterling Silver Snake Design Pendant Mouting with Zircon Pave**

Type: Designer Pearl pendant mounting Materials: 925 silver mounted Zircon

Mounting Size: 13\*37mm

Pearl size: Can fit the round pearl which size is 7-7.5

and 8.5-9mm



### Sterling Silver Calabash Shape Pendant Mounting with Zircon Pave

Type: Designer Pearl pendant mounting Materials: 925 silver mounted Zircon

Mounting Size: 13\*25mm

Pearl size: Can fit the pearl which size: 10-10.5mn

and 7-7.5mm



### Handmade round agate necklace drop with facet agate bead

Handmade agate Necklace!it is strung with 4mm,6mm agate; Droped with facet agate bead! ended with silvertone clasp, about 18 inches long;



### Fashion round and square agate stone princess necklace

Fashion agate stone necklace, strung by nylon thread with 5-6mm round agate and 18\*25mm sqaure shape agate beads!



### Handmade agate stone necklace with calabash agate pendant

Handmade agate Necklace! Very elegant that is made with 6mm agate alternated with 4mm,8mm agate; Droped with an 20\*32mm calabash agate pendant!



### Handmade round agate necklace drop with facet agate bead

Handmade agate Necklace!it is strung with 6mm agate; Droped with oval agate bead! ended with silvertone clasp, about 18 inches long;



### Hand