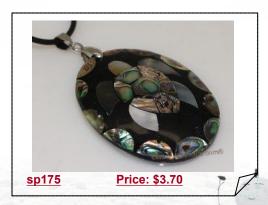

### 40\*53mm turtoise design mother of pearlshell pendant

Designer mother of pearl pendant featured a shell pendant design as a love turtoise in the center, the pendant is messrued about 40\*53mm in size