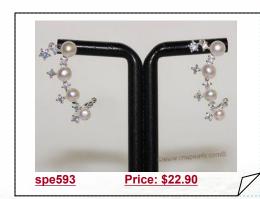

with clear zircon beads, the size of the brooch is about 36\*33mm







### **Cultured Freshwater Pearl & Black Agate Dangle Pieced Earrings**

This stunningly elegant cultured pearl&agate dangle earrings, hand made by silver toned chain, made of 7-8mm white button pearl and 19\*23mm black agate beads.



#### White potato Pearl and Gemstone Sterling Dangle Earring

6-7mm white potato pearl earring adorn with 13\*19mm gold sand stone bead with sterling silver fitting, combine with sterling silver ear hook



### **Cultured Freshwater Pearl Dangle Pieced Earrings with Fish Skeleton Gemstone**

This stunningly elegant dangle earrings, made of 7-8mm pink potato pearl and 14\*27mm blue sand stone beads. These gorgeous pearl dangle earrings combine with 925 silver hook and silver toned chain



### Freshwater Bread Pearl and Zircon Stud Earrings in Sterling Silver

Fashion freshwater pearl pierce stud earrings in sterling silver, 4-5.5mm white bread freshwater pearl setting flirtatously, adorn with clear zircon beads, classy earrings for you;



### Cultured Freshwater Pearl & Agate Dangle Pieced Earrings

This stunningly elegant cultured pearl&agate dangle earrings, hand made by silver toned chain, made of 7-8mm purple potato pearl and 20mm red agate beads. These gorgeous pearl dangle earrings combine with 925silver hook for pierced ears.



### Hand Wired Freshwater Pearl with shell beads Sterling Earrings

Hand made 3-4mm white rice pearl and 7\*10mm shell bead earring, combine with sterling silver chains and ▶ secured with sterling silver hook.







### sterling silver ch