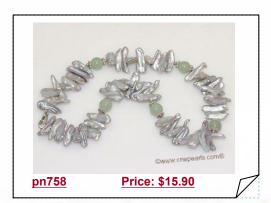

### Multi-strands black cultured freshwater pearl necklace with shell pearl

This Fashion five strands pearl necklace has a delicate look and featured 6-7mm black potato freshwater pearl and rice shape pearl, accentuate with 13\*18mm shell beads