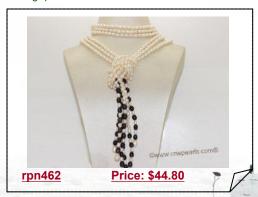

### Hand Knotted White Rice Pearl Necklace with Silver Drop Charm

A gorgeous freshwater pearl necklace with a sterling silver drop charm. A single string of 8-9mm white freshwater rice shape pearls with a 925silver drop pendant in the centre.