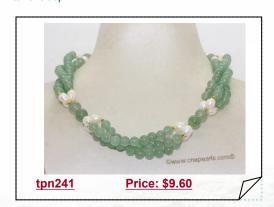

### 4-5mm white nugget freshwater pearl twisted necklace in three strand

This twisted necklace feature with three strands white nugget freshwater pearl ,the pearls are measured approx 4-5mm.with high lusters and good looking