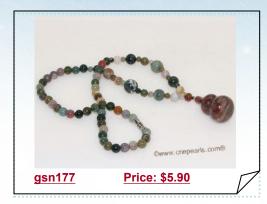

### Handmade round agate necklace drop with facet agate bead

Handmade agate Necklace!it is strung with 4mm,6mm agate; Droped with facet agate bead! ended with silvertone clasp, about 18 inches long;

### Handmade round agate necklace drop with facet agate bead

Handmade agate Necklace!it is strung with 6mm agate; Droped with oval agate bead! ended with silvertone clasp, about 18 inches long;