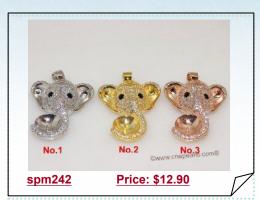

### **Sterling Silver Elephant Design Pendant Mounting with Zircon Pave**

Type: Designer Pearl pendant mounting Materials: 925 silver mounted Zircon

Mounting Size: 21\*28mm

Pearl size: Can fit the round pearl which size 8-8.5mm