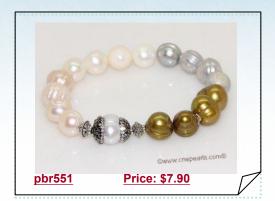

### Silver-Tone Freshwater Whorl Pearl Elastic Bracelet

Fashion Freshwater pearl Elastic bracelet, featured of mix colour 11-12mm whorl potato pearl, accent by silver tone fitting! this Stretchy bracelet