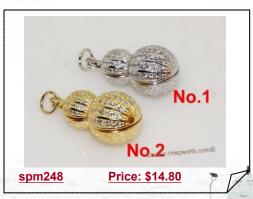

### Sterling Silver Calabash Shape Pendant Mounting with Zircon Pave

Type: Designer Pearl pendant mounting Materials: 925 silver mounted Zircon

Mounting Size: 13\*25mm

Pearl size: Can fit the pearl which size: 10-10.5mn

and 7-7.5mm