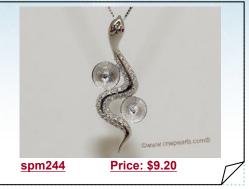

### **Sterling Silver Snake Design Pendant Mouting with Zircon Pave**

Type: Designer Pearl pendant mounting Materials: 925 silver mounted Zircon

Mounting Size: 13\*37mm

Pearl size: Can fit the round pearl which size is 7-7.5

and 8.5-9mm