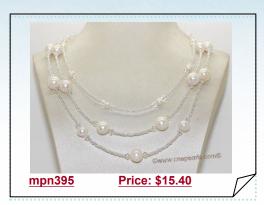

#### Freshwater Potato and Rice Pearl Rope Necklace with Smoky Quartz

An elegant 48" pearl rope necklace of 4-5mm pink potato pearl,8-9mm white freshwater potato pearl and white color 6-7mm,8-9mm rice pearls, adorn with big chunks baroque smoky quartz