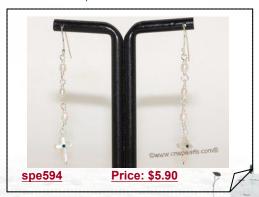

### Hand Wired Freshwater Pearl with shell beads Sterling Earrings

Hand made 3-4mm white rice pearl and 7\*10mm shell bead earring, combine with sterling silver chains and ▶ secured with sterling silver hook.