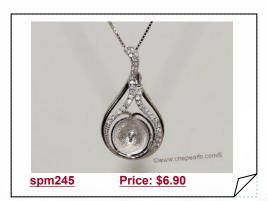

### **Sterling Silver Sparkling Zircon Pendant Mounting For Jewelry Marking**

Type: Designer Pearl pendant mounting Materials: 925 silver mounted Zircon

Mounting Size: 20\*32mm

Pearl size: Can fit the pearl which size 8.5-9mm