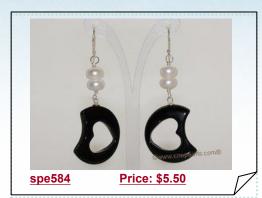

ll in 60mm blooming flower design with 6mm blue turquoise ,setting with plated silver tray and pin!



### Beautiful Culster Flower Freshwater Pearl Shell Brooch

Beautiful freshwater brooch featured of 4-5mm potato and 4-5mm rice pearl culster flower set on mother of pearl shell tray, combine with silver toned pin.



### 70mm blooming flower shell brooch Pin with freshwater pearl

Fashion mother of pearl shell brooch features with mother of pearl shell in 70mm blooming flower design with 4-5mm white potato pearl and 9-10 shell pearl ,setting with plated silver tray and pin!



### Freshwater Pearl Sterling Silver Brooch with Zircon Beads

Charming sterling silver brooch featured a 10-10.5nm white bread pearl, adorned with clear zircon beads, the size of the brooch is about 36\*33mm







### **Cultured Freshwater Pearl & Black Agate Dangle Pieced Earrings**

This stunningly elegant cultured pearl&agate dangle earrings, hand made by silver toned chain, made of 7-8mm white button pearl and 19\*23mm black agate beads.



#### White potato Pearl and Gemstone Sterling Dangle Earring

6-7mm white potato pearl earring adorn with 13\*19mm gold sand stone bead with sterling silver fitting, combine with sterling silver ear hook



### **Cultured Freshwater Pearl Dangle Pieced Earrings with Fish Skeleton Gemstone**

This stunningly elegant dangle earrings, made of 7-8mm pink potato pearl and 14\*27mm blue sand stone beads. These gorgeous pearl dangle earrings combine with 925 silver hook and silver toned chain



### Freshwater Bread Pearl and Zircon Stud Earrings in Sterling Silve