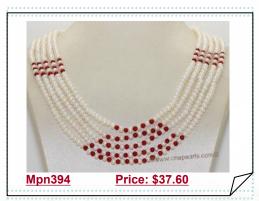

### White color Small freshwater Seed pearl necklace with red coral

This five-strands pearl necklace has a substantial feel and a beautiful blend of colors:white and red; the necklace consist with freshwater 4-5mm white button seed pearls, with 3mm red coral beads