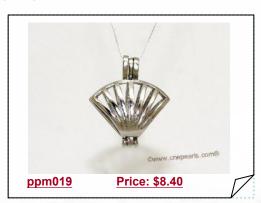

### Sterling Silver Calabash Shape Pendant Mounting with Zircon Pave

Type: Designer Pearl pendant mounting Materials: 925 silver mounted Zircon

Mounting Size: 13\*25mm

Pearl size: Can fit the pearl which size: 10-10.5mn

and 7-7.5mm