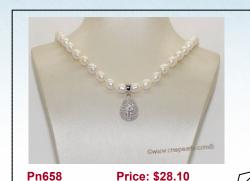

### Hand Knotted White Rice Pearl Necklace with Silver Drop Charm

A gorgeous freshwater pearl necklace with a sterling silver drop charm. A single string of 8-9mm white freshwater rice shape pearls with a 925silver drop pendant in the centre.