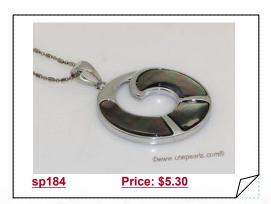

### Silver tone round design pendant necklace with mother of pearl

Fashion round design pendant setting with mother of pearl ,the pendant is measured about 39mm in diameter combine with 18KGP pendant Tray.