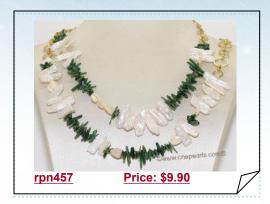

### Fashion Freshwater Potato Pearl and Gemstone Necklace, Bracelt & Earrings

Fresh look white cultured pearl and gemstone Jewelry set feature hand-matched 8-9mm white potato shape pearls alternated with 8mm green jade beads, And fastens with a secure silver tone ball roun clasps