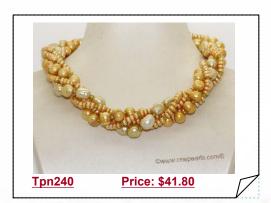

### Five Twisted Rows Champagne Cultured Pearl Necklace

Five-rows twisted pearl necklace consist of one strand 8-9mm freshwater potato pearl,one strand 8-9mm nugget pearl and three strands 4-5mm Champagne button pearl