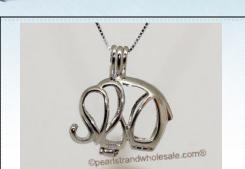

### Sterling Silver Swan Style Pendant Mounting with Zircon Pave

Type: Designer Pearl pendant mounting Materials: 925 silver mounted Zircon

Mounting Size: 19\*37mm

Pearl size: Can fit the round pearl which size 8.5-9mm