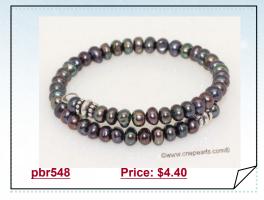

### 6-7mm black button frshwater pearl bangle lariat bracelet

The twist and turn of classic 6-7mm black button shape cultured pearls accented by silver tone fitting in a flexible silver tone lariat bangle to fit your own wrist size.