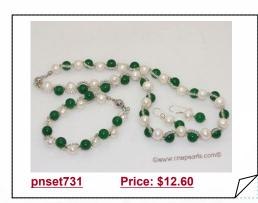

### Fashion Freshwater Potato Pearl and Gemstone Necklace, Bracelt & Earrings

Fresh look white cultured pearl and gemstone Jewelry set feature hand-matched 8-9mm white potato shape pearls alternated with 8mm green jade beads, And fastens with a secure silver tone ball roun clasps