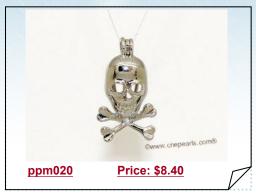

### Ten pieces Skully Shape Silver Toned Copper Cage Pendant

Wholesales silver toned copper wish pearl cages in skully shape, love pearl cages, can combine them with oyster pearls round pearl to make wish pearl necklace jewelry set.