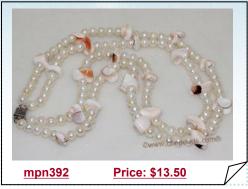

### White color Small freshwater Seed pearl necklace with red coral

This five-strands pearl necklace has a substantial feel and a beautiful blend of colors:white and red; the necklace consist with freshwater 4-5mm white button seed pearls, with 3mm red coral beads