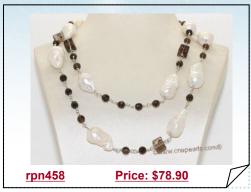

### Larger nucleated pearl necklace hand wired with smoking quartz

This stunning Freshwater Nucleated pearl long necklace hand wire with silver tone chain, feature with white color large 13-15mm Nucleated pearl, combine with 6mm round smoking quartz and 10mm square smoking quartz