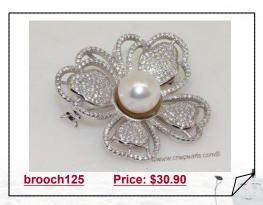

### Freshwater Pearl Sterling Silver Brooch with Zircon Beads

Charming sterling silver brooch featured a 10-10.5nm white bread pearl, adorned with clear zircon beads, the size of the brooch is about 36\*33mm