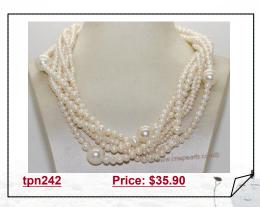

#### 5-6mm white potato pearls multi strand necklace

The necklace is true beautiful with white potato pearls, the pearls are measure 5-6mm in size and strung into three strand, the length is 15 inch and enclose by sterling silver clasp