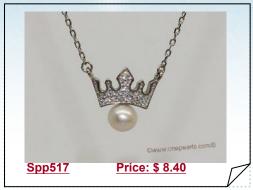

#### Simple freshwater pearl sterling silver chain Necklace

This is a simple sterling silver chain necklace, features 6-7mm white round pearl, hanged with sterling silver chain, 17inch in length with 1inch extend, adorn with crown design sterling silver fitting