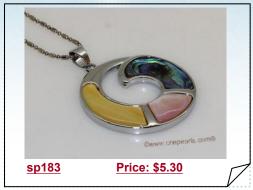

### Silver tone round design pendant necklace with mother of pearl

Fashion round design pendant setting with mother of pearl ,the pendant is measured about 39mm in diameter combine with 18KGP pendant Tray