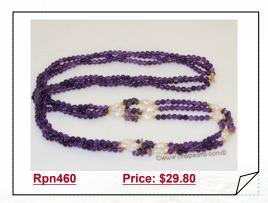

### Fashion purple amethyst beads & white nugget pearl Rope Necklace

Fashion amethyst rope necklace hand knitted with silk thread, consist of 6mm amethyst beads, decorated with 8-9mm white long drilled-hole nugget and gold tone beads. 36 inch in length with a gold tone lobster clasp;