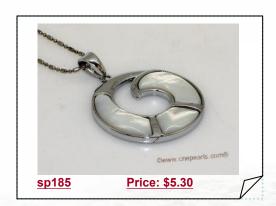

### Silver tone round design pendant necklace with mother of pearl

Fashion round design pendant setting with mother of pearl ,the pendant is measured about 39mm in diameter combine with 18KGP pendant Tray