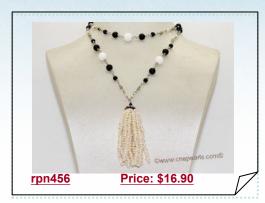

### Freshwater Pearls Twist Necklace with Sterling Silver Fitting

Twisted pearl necklace consist of one strands 4-5mm black potato cultured pearl,and two strands 4mm black agate, In the middle dangled a sterling silver pendant, drop with four strands pearl braids