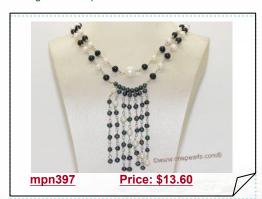

### Multi-strands black cultured freshwater pearl necklace with shell pearl

This Fashion five strands pearl necklace has a delicate look and featured 6-7mm black potato freshwater pearl and rice shape pearl, accentuate with 13\*18mm shell beads