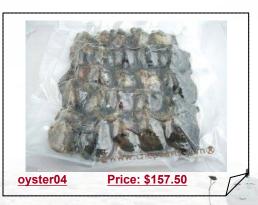

### Wholesale 100PCS vacuum-packed pearl oysters with Round pearls

A real pearl are planted in every oysters, pearl is about 6-7mm, AA quality - Round Shape, Good luster, and there are white, pink, purple and black colors mixed in every bag: