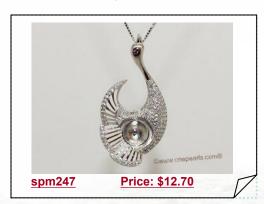

### Sterling Silver Swan Style Pendant Mounting with Zircon Pave

Type: Designer Pearl pendant mounting Materials: 925 silver mounted Zircon

Mounting Size: 19\*37mm

Pearl size: Can fit the round pearl which size 8.5-9mm