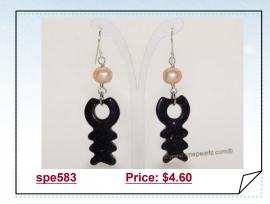

r of pearl shell in 70mm blooming flower design with 4-5mm white potato pearl and 9-10 shell pearl ,setting with plated silver tray and pin!



### Freshwater Pearl Sterling Silver Brooch with Zircon Beads

Charming sterling silver brooch featured a 10-10.5nm white bread pearl, adorned with clear zircon beads, the size of the brooch is about 36\*33mm







### **Cultured Freshwater Pearl & Black Agate Dangle Pieced Earrings**

This stunningly elegant cultured pearl&agate dangle earrings, hand made by silver toned chain, made of 7-8mm white button pearl and 19\*23mm black agate beads.



#### White potato Pearl and Gemstone Sterling Dangle Earring

6-7mm white potato pearl earring adorn with 13\*19mm gold sand stone bead with sterling silver fitting, combine with sterling silver ear hook



### **Cultured Freshwater Pearl Dangle Pieced Earrings with Fish Skeleton Gemstone**

This stunningly elegant dangle earrings, made of 7-8mm pink potato pearl and 14\*27mm blue sand stone beads. These gorgeous pearl dangle earrings combine with 925 silver hook and silver toned chain



### Freshwater Bread Pearl and Zircon Stud Earrings in Sterling Silver

Fashion freshwater pearl pierce stud earrings in sterling silver, 4-5.5mm white bread freshwater pearl setting flirtatously, adorn with clear zircon beads, classy earrings for you;



### Cultured Freshwater Pearl & Agate Dangle Pieced Earrings

This stunningly elegant cultured pearl&agate dangle earrings, hand made by silver toned chain, made of 7-8mm purple potato pearl and 20mm red agate beads. These gorgeous pearl dangle earrings c