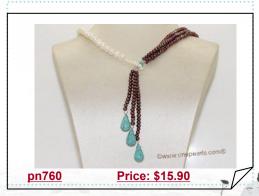

### Freshwater cultured pearl necklace, earrings jewelry set

This freshwater cultured pearl jewelry set, Including Necklace and a pair of sterling silver earring hook,the jewelery set made with 5-6mm purple rice pearl ,11-13mm purple coin pearl and biwa pearl