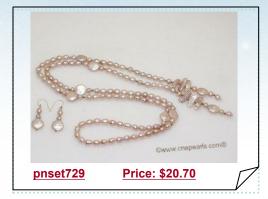

### Fashion Freshwater Potato Pearl and Gemstone Necklace, Bracelt & Earrings

Fresh look white cultured pearl and gemstone Jewelry set feature hand-matched 8-9mm white potato shape pearls alternated with 8mm green jade beads, And fastens with a secure silver tone ball roun clasps