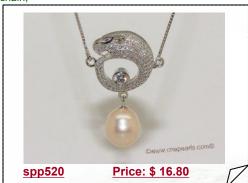

#### sterling silver chain white rice pearl Leopard pendant necklace

sterling silver snow leopard pendant setting with zircon bead, dangling with a 10-11mm pink rice shape cultured pearl in the end, hang by sterling silver chain necklace. measures approx 17" with 2" extend chain;

#### sterling silver chain black rice pearl Leopard pendant necklace

sterling silver snow leopard pendant setting with zircon bead, dangling with a 10-11mm black rice shape cultured pearl in the end, hang by sterling silver chain necklace. measures approx 17" with 2" extend chain;