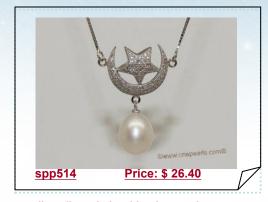

### sterling silver chain white rice pearl crescent star necklace

sterling silver crescent star pendant setting with zircon bead, dangling with a 11-12mm white rice shape cultured pearl in the end, hang by sterling silver chain necklace. measures approx 16.5" with 1.5" extend chain: