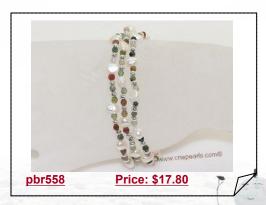

### Three strand freshwater Nugget pearl necklace with small Tourmaline

This Elastic pearl bracelet has a substantial feel; the necklace consist with three stand freshwater 5-6mm white nugget pearls, alternate with 3mm Tourmaline and sterling silver beads