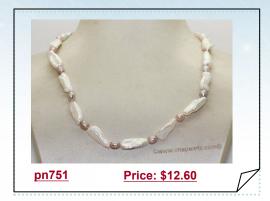

#### Lovely White Biwa Pearl Princess Necklace

This 7\*19mm white biwa pearl Pearl necklace is lovely! They are strung on white thread with 6-7mm purple rice pearl beween each pearl.