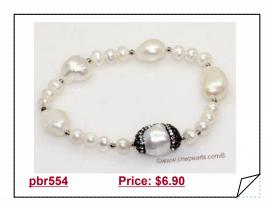

### extraordinary 10-12mm white nugget pearls stretch bracelets

Fashion Freshwater pearl Elastic bracelet, featured of white colour 10-12mm white nugget , alternate with 5-6mm white potato pearl and silver tone fitting .7.5" in length