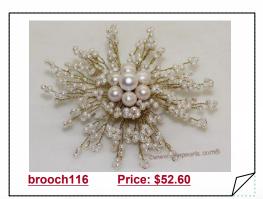

#### Silver Toned White Freshwater Pearl Chandelier Brooch

White color 3-4mm potato shape freshwater pearl brooch in chandelier design, decorated with white color 8-9mm & 9-10mm potato pearl;