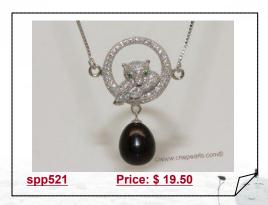

#### sterling silver chain white rice pearl Leopard pendant necklace

sterling silver snow leopard pendant setting with zircon bead, dangling with a 10-11mm pink rice shape cultured pearl in the end, hang by sterling silver chain necklace. measures approx 17" with 2" extend chain;

#### sterling silver chain black rice pearl Leopard pendant necklace

sterling silver snow leopard pendant setting with zircon bead, dangling with a 10-11mm black rice shape cultured pearl in the end, hang by sterling silver chain necklace. measures approx 17" with 2" extend chain;