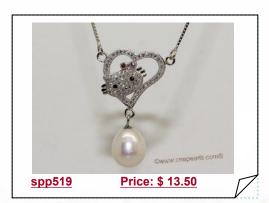

### sterling silver chain white rice pearl Love Face pendant necklace

sterling silver Love Face pendant setting with zircon bead, dangling with a 10-11mm white rice shape cultured pearl in the end, hang by sterling silver chain necklace. measures approx 17" with 2" extend chain;