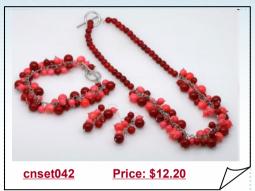

#### Stunning Designer Mixcolor Coral Gemstone Lariat Necklace

A stunning designer lariat necklace of coral, featuring a multigem drop from silver toned rolo chain with a mixture of 6mm pink and dark red color round coral beads