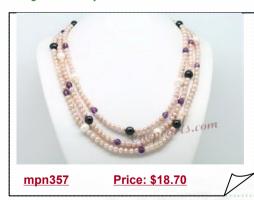

## Purple Pearl Necklace with Amethyst beads and White and Black Pearls

A three strand layer necklace hand strung with natural purple 4-5mm potato pearls, 8-9mm black and white high luster potato pearls