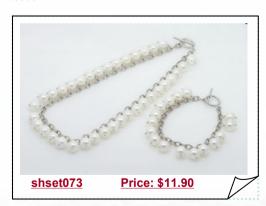

## 9\*11mm white baroque nugget pearl jewelry set in triple rows

Wear this fun and flexible Spring jewelry set for every occasion! This baroque white necklace is knitted with three rows 9\*11mm baroque freshwater nugget pearl