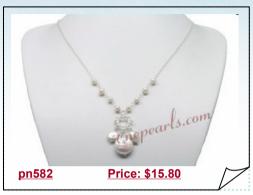

l Bracelet

A hand strung cultured pearl bracelet with three strands of 5-6mm pink freshwater potato pearls, 7.5inch in length



Hand Wired Bracelet with Cultured Freshwater Pearl

Fashion bracelet is skillfully hand wired with silver tone chain



## Hand made White Nugget Pearl with Crystal Bracelet

A double strand bracelet of 8-9mm white freshwater nugget pearls, highlighted with 4mm clear crystal beads



Hand Crafted Triple Strands Freshwater Coin Pearl Bracelet

A triple stranded bracelet crafted with precious high luster natural white 11-13mm coin pearl and 8\*12mm rhombus coin pearl



#### Beauty Hand Knitted Pearl and Black Agete Bracelet

This beauty pearl bracelet hand knitted by black thread with white 7-8mm freshwater nugget pearl alternated with 4mm black agate beads







#### High luster Cultured Pearl Sterling Silver Princess Necklace

High luster 4-5mm potato pearls and 11-12mm Coin pearl are linked together with sterling silver chain to create this eye-catching piece



## Lovely 6-7mm Rice Pearl Sterling Silver Ball Dangle Earrings

Carve flower mother of pearl shell push in clasp featured of carve flower shell with black pearl set on an silver toned tray



#### Black biwa pearl and coral beads princess necklace

Hand knotted Princess necklace is strung by white thread with 7\*16mm black cultured biwa pearl and 11-12mm keshi pearl



## Three rows Carve Flower Mother of Pearl Shell Clasp with Pearl beads

Carve flower mother of pearl shell push in clasp featured of carve flower shell combine with freshwater pearl beads and crystal



## Eye-catching