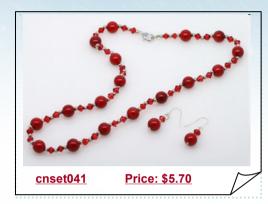

## **Designer Red Coral and Crystal Necklace** and Earrings set

Designer Princess Coral jewelry set for xmas day, 8mm red coral beads alternated with 4mm faceted crystal beads, spacer with silver toned beads