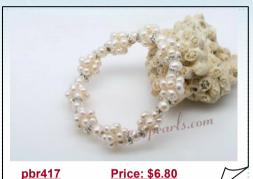

A triple stranded bracelet crafted with precious high luster natural white 11-13mm coin pearl and 8\*12mm rhombus coin pearl