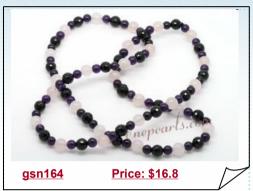

## Impression Rose quartz, Amethyst and Agate Rope Necklace

A hand warped single strand necklace, featuring Purple and coffee color 6-7mm freshwater dancing pearl, hand wrapped by a silver toned chain