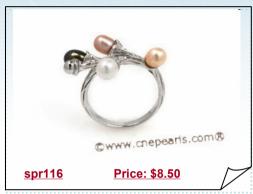

# Designer sterling silver ring pearl dangling ring in US size5.5

This is a Brand New Sterling Silver pearl Ring dangling with four pieces multicolor 6-7mm rice pearl and a 8-9mm black round pearl