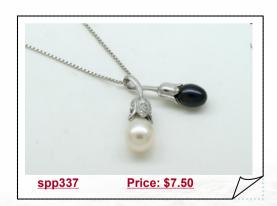

#### Black biwa pearl and coral beads princess necklace

Hand knotted Princess necklace is strung by white thread with 7\*16mm black cultured biwa pearl and 11-12mm keshi pearl