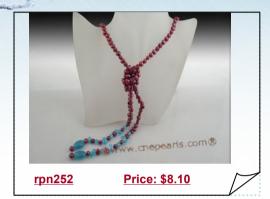

#### Stunning Designer Mixcolor Coral Gemstone Lariat Necklace

A stunning designer lariat necklace of coral, featuring a multigem drop from silver toned rolo chain with a mixture of 6mm pink and dark red color round coral beads