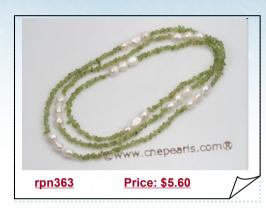

### Elegant Green Peridot and Baroque Nugget Pearl Rope Necklace

Elegant cultured freshwater pearl rope necklace hand knotted with silk thread, made of Green Peridot beads