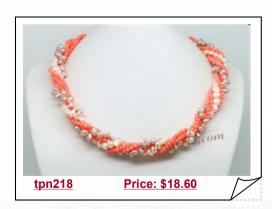

#### White, Pink Pearl and Coral Multi Strand Twisted Necklace

Five strand pearl necklace, featuring high luster natural 4-5mm white and purple cultured pearl twisted with 3mm pink coral beads