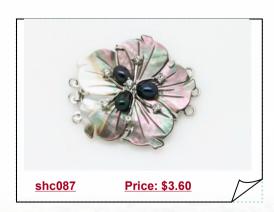

#### Carve Flower Mother of Pearl Shell Clasp

Carve Flower Mother of Pearl Shell push in clasp is made with three layer carve flower shell combine with silver tone alloy tray 3 rows push in-clasp