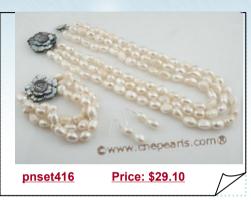

r Mixcolor Coral Gemstone Lariat Necklace

A stunning designer lariat necklace of coral, featuring a multigem drop from silver toned rolo chain with a mixture of 6mm pink and dark red color round coral beads



#### Hand wrapped Round Shell Pearl Princess Necklace For Xmas

Princess shell pearl necklace hand wired by silver toned needle, 10mm round shell pearl attachted with silver toned rolo chain



## **Designer Red Coral and Crystal Necklace** and Earrings set

Designer Princess Coral jewelry set for xmas day, 8mm red coral beads alternated with 4mm faceted crystal beads, spacer with silver toned beads



# Handcrafted Necklace &bracelet set with round turquoise and tear drop crystal

Fashion design turquoise jewelry set handcrafted with 8mm blue Turquoise,and 9\*13 tear drop crystal



## 9\*11mm white baroque nugget pearl jewelry set in triple rows

Wear this fun and flexible Spring jewelry set for every occasion! This baroque white necklace is knitted with three rows 9\*11mm baroque freshwater nugget pearl



### Handcrafted Necklace & earring set with round turquoise and baroque turquoise

Elegant design turquoise jewelry set handcrafted with 8mm blue Turquoise, and baroque shape turquoise







#### Trendy Pink 7-7.5mm Bread pearl Sterling Silver Pendant

Trendy Sterling silver Cultured pearl pendant, made of an 7-7.5mm pink color freshwater bread pearl combine with a delicate 925silver pendant tray



## Designer 9.5-10mm Bread pearl Flower design 925siver Pendant

Designer flower pattern Sterling silver Pendant Featured of 9.5-10mm Freshwater bread pearl set on