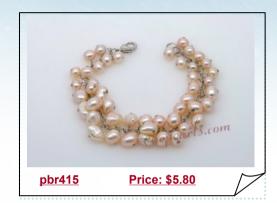

arl and a 8-9mm black round pearl



## Handmade 11-12mm nugget pearl adjustable band ring in sterling silver

This is a Brand New Sterling Silver adjustable band Ring dangling with three pieces 11-12mm white freshwater nugget pearl



## Sterling Silver 8-8.5mm Cultured Bread Pearl Ring

This lovely Bread pearl ring features a 8-8.5mm white freshwater bread pearl set on the 925 sterling silver ▶ ring mounting; Decorated with cubic zirconia beads







Lovely Elastic Cluster Cultured Freshwater Pearl Bracelet

A lovely elastic pearl bracelet of 6-7mm white potato pearls interlinked with 15mm cluster pearl ball



Hand Strung Three Rows Pink Freshwater Potato Pearl Bracelet

A hand strung cultured pearl bracelet with three strands of 5-6mm pink freshwater potato pearls, 7.5inch in length



Hand Wired Bracelet with Cultured Freshwater Pearl

Fashion bracelet is skillfully hand wired with silver tone chain



## Hand made White Nugget Pearl with Crystal Bracelet

A double strand bracelet of 8-9mm white freshwater nugget pearls, highlighted with 4mm clear crystal beads



Hand Crafted Triple Strands Freshwater Coin Pearl Bracelet

A triple stranded bracelet crafted with precious high luster natural white 11-13mm coin pearl and 8\*12mm rhombus coin pearl



#### Beauty Hand Knitted Pearl and Black Agete Bracelet

This beauty pearl bracelet hand knitted by black thread with white 7-8mm freshwater nugget pearl alternated with 4mm black agate beads







#### High luster Cultured Pearl Sterling Silver Princess Necklace

High luster 4-5mm potato pearls and 11-12mm Coin pearl are