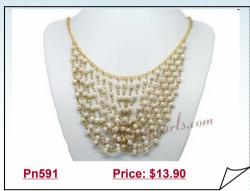

#### Designer 8-9mm Potato Pearl& seamless Beads Princess Necklace

**Designer Spring Princess Necklace.** Featured of white color 8-9mm freshwater potato shape pearls alternated with silver-toned seamless beads