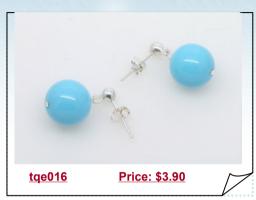

## Simple 12mm Round Blue Shell Pearl Dangle Stud Earrings

stylish and simple 12mm round shape turquoise color shell pearl beads dangle earrings tugging with sterling silver ear stud