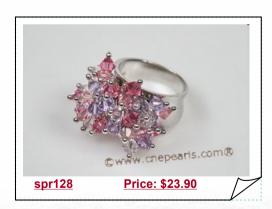

# Sterling Silver Flower Cluster Colorful Austria Crystal Ring

Hand crafted sterling silver rings made of 4mm faceted Austria crystal in multicolor, flower cluster design