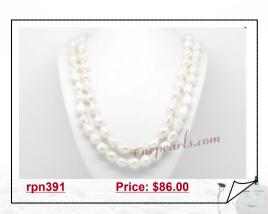

## Delicately Hand Strung Cultured Potato Pearl Rope Necklace

Delicately cultured pearl rope necklace hand strung with 6-7mm freshwater potato pearl, white, grey alternated black color