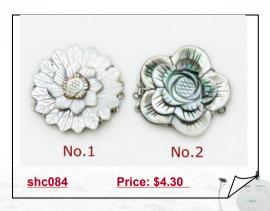

#### Carve Flower Mother of Pearl Shell Clasp

Carve Flower Mother of Pearl Shell push in clasp is made with three layer carve flower shell combine with silver tone alloy tray 3 rows push in-clasp