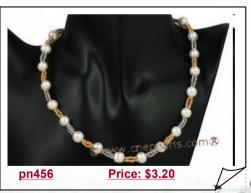

### Gold Toned Link Princess Necklace with Pearl and Agate Beads

Gold tone link necklace with cluster of white 5-6mm pearls in rice shape and 14mm round agate beads, 16mm gold toned crystal beads and cord