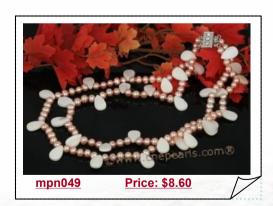

#### Double strands pink potato pearl necklace with shell beads

Charming double rows pink necklace, made of 6-7mm pink potato freshwater pearls, decorate with water drop shell beads