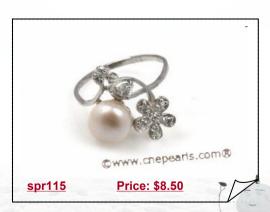

## 925Silver Colorful Rice Shape Pearl Ring in Calyx design

This lovely Bread pearl ring features a 4-5mm colorful freshwater rice shape pearl set on the 925 sterling silver Calyx design ring mounting