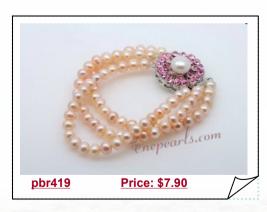

Black color



# Designer sterling silver ring pearl dangling ring in US size5.5

This is a Brand New Sterling Silver pearl Ring dangling with four pieces multicolor 6-7mm rice pearl and a 8-9mm black round pearl



## Handmade 11-12mm nugget pearl adjustable band ring in sterling silver

This is a Brand New Sterling Silver adjustable band Ring dangling with three pieces 11-12mm white freshwater nugget pearl



## Sterling Silver 8-8.5mm Cultured Bread Pearl Ring

This lovely Bread pearl ring features a 8-8.5mm white freshwater bread pearl set on the 925 sterling silver ▶ ring mounting; Decorated with cubic zirconia beads







Lovely Elastic Cluster Cultured Freshwater Pearl Bracelet

A lovely elastic pearl bracelet of 6-7mm white potato pearls interlinked with 15mm cluster pearl ball



Hand Strung Three Rows Pink Freshwater Potato Pearl Bracelet

A hand strung cultured pearl bracelet with three strands of 5-6mm pink freshwater potato pearls, 7.5inch in length



Hand Wired Bracelet with Cultured Freshwater Pearl

Fashion bracelet is skillfully hand wired with silver tone chain



## Hand made White Nugget Pearl with Crystal Bracelet

A double strand bracelet of 8-9mm white freshwater nugget pearls, highlighted with 4mm clear crystal beads



Hand Crafted Triple Strands Freshwater Coin Pearl Bracelet

A triple stranded bracelet crafted with precious high luster natural white 11-13mm coin pearl and 8\*12mm rhombus coin pearl



#### Beauty Hand Knitted Pearl and Black Agete Bracelet

This beauty pearl bracelet hand knitted by black thread with white 7-8mm freshwater nugg