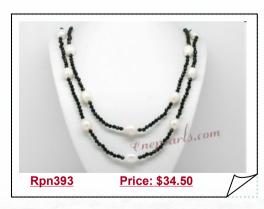

# Hand Knotted Sing Row Black Agate and Large Rice Pearl Rope Necklace

An single strand of black and white rice shape pearls rope necklace are hand strung and knotted with 4mm faceted agate beads