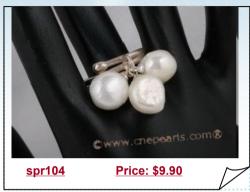

## Handmade 11-12mm nugget pearl adjustable band ring in sterling silver

This is a Brand New Sterling Silver adjustable band Ring dangling with three pieces 11-12mm white freshwater nugget pearl