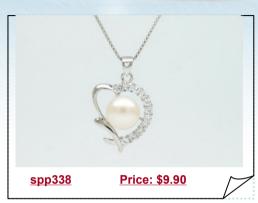

#### Unique 9.5-10mm Bread pearl 925siver Heart Shape Pendant

Sterling silver Cultured pearl pendant, made of an 9.5-10mm white freshwater bread pearl combine with a delicate 925silver zirconia heart pendant tray