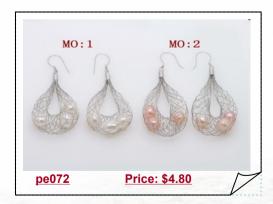

#### Silver Toned Mesh Dangle Earrings with Freshwater Pearl

Stylish pearl mesh charm dangle earrings featured of cultured freshwater drilled pearl combine with silver toned copper net cage