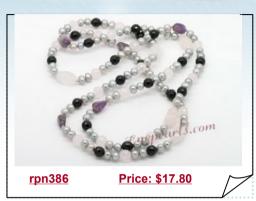

## Impression Rose quartz, Amethyst and Agate Rope Necklace

A hand warped single strand necklace, featuring Purple and coffee color 6-7mm freshwater dancing pearl, hand wrapped by a silver toned chain