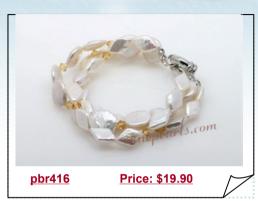

ing

This lovely Bread pearl ring features a 8-8.5mm white freshwater bread pearl set on the 925 sterling silver ▶ ring mounting; Decorated with cubic zirconia beads







Lovely Elastic Cluster Cultured Freshwater Pearl Bracelet

A lovely elastic pearl bracelet of 6-7mm white potato pearls interlinked with 15mm cluster pearl ball



Hand Strung Three Rows Pink Freshwater Potato Pearl Bracelet

A hand strung cultured pearl bracelet with three strands of 5-6mm pink freshwater potato pearls, 7.5inch in length



Hand Wired Bracelet with Cultured Freshwater Pearl

Fashion bracelet is skillfully hand wired with silver tone chain



## Hand made White Nugget Pearl with Crystal Bracelet

A double strand bracelet of 8-9mm white freshwater nugget pearls, highlighted with 4mm clear crystal beads



Hand Crafted Triple Strands Freshwater Coin Pearl Bracelet

A triple stranded bracelet crafted with precious high luster natural white 11-13mm coin pearl and 8\*12mm rhombus coin pearl



#### Beauty Hand Knitted Pearl and Black Agete Bracelet

This beauty pearl bracelet hand knitted by black thread with white 7-8mm freshwater nugget pearl alternated with 4mm black agate beads







#### High luster Cultured Pearl Sterling Silver Princess Necklace

High luster 4-5mm potato pearls and 11-12mm Coin pearl are linked together with sterling silver chain to create this eye-catching piece



## Lovely 6-7mm Rice Pearl Sterling Silver Ball Dangle Earrings

Carve flower mother of pearl shell push in clasp featured of carve flower shell with black pearl set on an silver toned tray



#### Black b