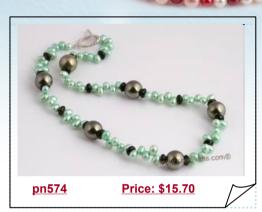

#### **Double Strands Seed Pearl with Coral Beads Twisted Necklace**

Double strand pearl twisted necklace, featuring high luster black 3-4mm cultured button seed pearl alternated with 11-12mm coin pearl and coral beads