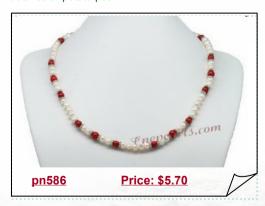

#### Designer cultured Seed pearl and Red Coral Necklace

A designer cultured pearl smart princess necklace hand strung and knotted with 4-5mm white potato seed pearl alternated with 5mm red coral beads