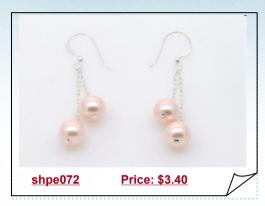

## Lovely 6-7mm Rice Pearl Sterling Silver Ball Dangle Earrings

Carve flower mother of pearl shell push in clasp featured of carve flower shell with black pearl set on an silver toned tray