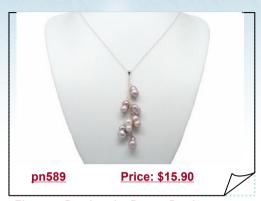

#### Elegance Purple color Peanut Pearl Pendant Sterling Silver Necklace

Elegance Purple color grape design pearl pendant necklace, design with 8-9mm Purple color Peanut shape freshwater pearl swing from 925 sterling silver chains