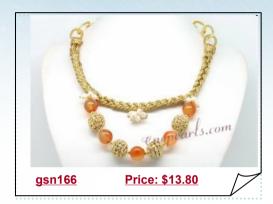

#### Stunning Designer Mixcolor Coral Gemstone Lariat Necklace

A stunning designer lariat necklace of coral, featuring a multigem drop from silver toned rolo chain with a mixture of 6mm pink and dark red color round coral beads