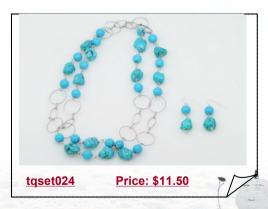

ound Shell Pearl Princess Necklace For Xmas

Princess shell pearl necklace hand wired by silver toned needle, 10mm round shell pearl attachted with silver toned rolo chain



## **Designer Red Coral and Crystal Necklace** and Earrings set

Designer Princess Coral jewelry set for xmas day, 8mm red coral beads alternated with 4mm faceted crystal beads, spacer with silver toned beads



# Handcrafted Necklace &bracelet set with round turquoise and tear drop crystal

Fashion design turquoise jewelry set handcrafted with 8mm blue Turquoise,and 9\*13 tear drop crystal



## 9\*11mm white baroque nugget pearl jewelry set in triple rows

Wear this fun and flexible Spring jewelry set for every occasion! This baroque white necklace is knitted with three rows 9\*11mm baroque freshwater nugget pearl



### Handcrafted Necklace & earring set with round turquoise and baroque turquoise

Elegant design turquoise jewelry set handcrafted with 8mm blue Turquoise, and baroque shape turquoise







#### Trendy Pink 7-7.5mm Bread pearl Sterling Silver Pendant

Trendy Sterling silver Cultured pearl pendant, made of an 7-7.5mm pink color freshwater bread pearl combine with a delicate 925silver pendant tray



## Designer 9.5-10mm Bread pearl Flower design 925siver Pendant

Designer flower pattern Sterling silver Pendant Featured of 9.5-10mm Freshwater bread pearl set on sterling silver flower design pendant tray



#### Hand Wrapped Sterling Silver 11-13mm Coin Pearl Pendant

Unique hand wrapped coin pearl pendant, hand wrapped with two piece pink color 11-13mm freshwater coin pearl by sterling s