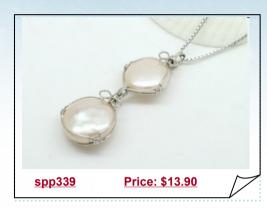

#### Hand Wrapped Sterling Silver 11-13mm Coin Pearl Pendant

Unique hand wrapped coin pearl pendant, hand wrapped with two piece pink color 11-13mm freshwater coin pearl by sterling silver wire