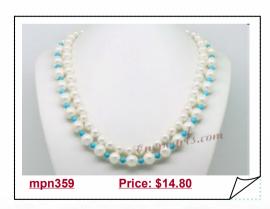

#### White Shell Pearl Double Strand Necklace with Turquoise beads

A double strand layer necklace, highlighted with 10mm Round shell pearl and 4mm turquoise beads on one strand and the other strand with 8mm round shell pearl beads