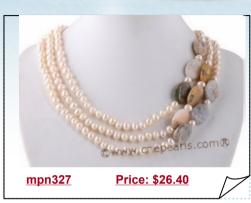

#### White, Pink Pearl and Coral Multi Strand Twisted Necklace

Five strand pearl necklace, featuring high luster natural 4-5mm white and purple cultured pearl twisted with 3mm pink coral beads