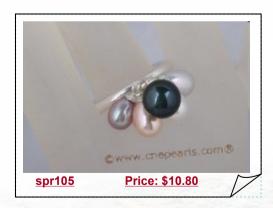

# Designer sterling silver ring pearl dangling ring in US size5.5

This is a Brand New Sterling Silver pearl Ring dangling with four pieces multicolor 6-7mm rice pearl and a 8-9mm black round pearl