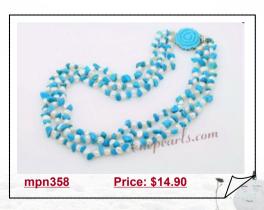

#### White Nugget Pearl Necklace with Turquoise Fragments

A triple strand hand strung necklace, with high luster 6-7mm white baroque shaped cultured nugget pearls, interlaced with turquoise fragments, secured with a large carve flower stone classes.