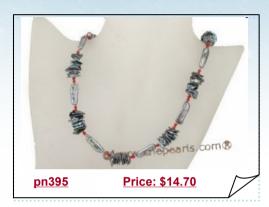

rystal beads



Hand Crafted Triple Strands Freshwater Coin Pearl Bracelet

A triple stranded bracelet crafted with precious high luster natural white 11-13mm coin pearl and 8\*12mm rhombus coin pearl



#### Beauty Hand Knitted Pearl and Black Agete Bracelet

This beauty pearl bracelet hand knitted by black thread with white 7-8mm freshwater nugget pearl alternated with 4mm black agate beads







#### High luster Cultured Pearl Sterling Silver Princess Necklace

High luster 4-5mm potato pearls and 11-12mm Coin pearl are linked together with sterling silver chain to create this eye-catching piece



## Lovely 6-7mm Rice Pearl Sterling Silver Ball Dangle Earrings

Carve flower mother of pearl shell push in clasp featured of carve flower shell with black pearl set on an silver toned tray



#### Black biwa pearl and coral beads princess necklace

Hand knotted Princess necklace is strung by white thread with 7\*16mm black cultured biwa pearl and 11-12mm keshi pearl



## Three rows Carve Flower Mother of Pearl Shell Clasp with Pearl beads

Carve flower mother of pearl shell push in clasp featured of carve flower shell combine with freshwater pearl beads and crystal



## Eye-catching green freshwater pearl necklace with big shell pearl

This eye-catching pearl princess necklace made of 4-5mm green freshwater side drill pearl, 12mm round green shell pearl, decorated with black agate



#### Carve Flower Mother of Pearl Shell Clasp

Carve Flower Mother of Pearl Shell push in clasp is made with three layer carve flower shell combine with silver tone alloy tray 3 rows push in-cl