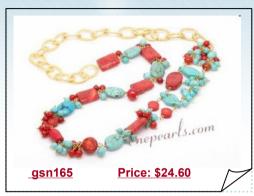

#### Multi-color Gemstone with Gold Tone Chain Matinee Necklace

A rope necklace featuring 6mm&15\*25mm turquoise and 6mm round Red coral beads with high luster 15\*25mm square shape coral