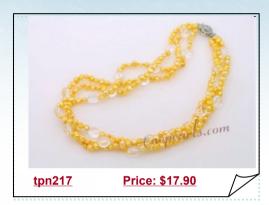

### Golden Seed Pearl Twisted Necklace with White Crystal Beads

A quadruple stranded pearl twisted necklace with golden color baroque shaped 4-5mm cultured nugget pearls