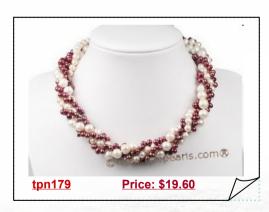

## Purple Pearl Necklace with Amethyst beads and White and Black Pearls

A three strand layer necklace hand strung with natural purple 4-5mm potato pearls, 8-9mm black and white high luster potato pearls