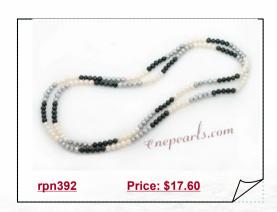

# Hand Knotted Sing Row Black Agate and Large Rice Pearl Rope Necklace

An single strand of black and white rice shape pearls rope necklace are hand strung and knotted with 4mm faceted agate beads