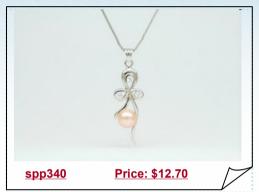

#### 16inch Triple Pearl 925silver Pendant necklace wholesale

High luster 4-5mm potato pearls and 11-12mm Coinpearl are linked together with sterling silver chain to create this eye-catching piece

#### High luster Cultured Pearl Sterling Silver Princess Necklace

High luster 4-5mm potato pearls and 11-12mm Coin pearl are linked together with sterling silver chain to create this eye-catching piece