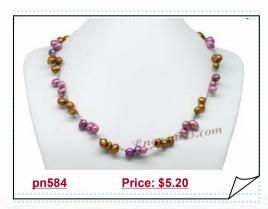

#### Double strands pink potato pearl necklace with shell beads

Charming double rows pink necklace, made of 6-7mm pink potato freshwater pearls, decorate with water drop shell beads