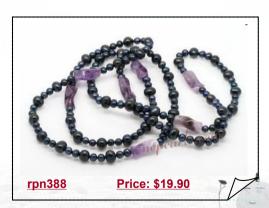

# Black Potato Pearl Rope Necklace with • Amethyst Bead

A new design of near round black pearl rope necklace, complimented with 6-7mm alternated with 8-9mm Black freshwater potato pearl.