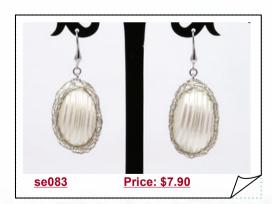

#### Silver Toned 20\*30mm Shell Oval Pierced Dangle Earrings

Fashion sea Shell vintage pierced dangle earrings features of an 20\*30mm oval shape shell with silver toned copper tray