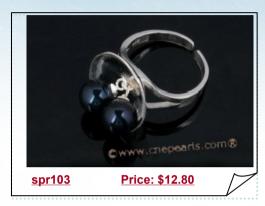

### Sterling silver 8-9mm round pearl adjustable tray ring

This is a Brand New Sterling Silver adjustable tray Ring dangling with two pieces 8-9mm freshwater round pearl in Black color