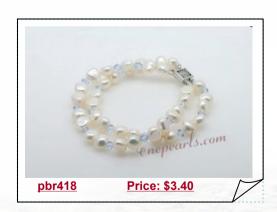

Brand New Sterling Silver adjustable band Ring dangling with three pieces 11-12mm white freshwater nugget pearl



## Sterling Silver 8-8.5mm Cultured Bread Pearl Ring

This lovely Bread pearl ring features a 8-8.5mm white freshwater bread pearl set on the 925 sterling silver ▶ ring mounting; Decorated with cubic zirconia beads







Lovely Elastic Cluster Cultured Freshwater Pearl Bracelet

A lovely elastic pearl bracelet of 6-7mm white potato pearls interlinked with 15mm cluster pearl ball



Hand Strung Three Rows Pink Freshwater Potato Pearl Bracelet

A hand strung cultured pearl bracelet with three strands of 5-6mm pink freshwater potato pearls, 7.5inch in length



Hand Wired Bracelet with Cultured Freshwater Pearl

Fashion bracelet is skillfully hand wired with silver tone chain



## Hand made White Nugget Pearl with Crystal Bracelet

A double strand bracelet of 8-9mm white freshwater nugget pearls, highlighted with 4mm clear crystal beads



Hand Crafted Triple Strands Freshwater Coin Pearl Bracelet

A triple stranded bracelet crafted with precious high luster natural white 11-13mm coin pearl and 8\*12mm rhombus coin pearl



#### Beauty Hand Knitted Pearl and Black Agete Bracelet

This beauty pearl bracelet hand knitted by black thread with white 7-8mm freshwater nugget pearl alternated with 4mm black agate beads







#### High luster Cultured Pearl Sterling Silver Princess Necklace

High luster 4-5mm potato pearls and 11-12mm Coin pearl are linked together with sterling silver chain to create this eye-catching piece



## Lovely 6-7mm Rice Pearl Sterling Silv