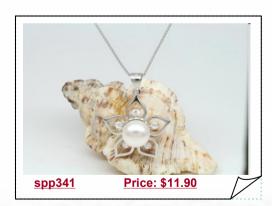

## Designer White and Black Rice pearl Calyx design 925siver Pendant

Designer flower pattern Sterling silver Pendant Featured of sterling silver Calyx design pendant tail drop with two piece freshwater rice pearl