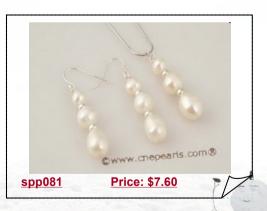

#### Hand Wrapped Sterling Silver 11-13mm Coin Pearl Pendant

Unique hand wrapped coin pearl pendant, hand wrapped with two piece pink color 11-13mm freshwater coin pearl by sterling silver wire