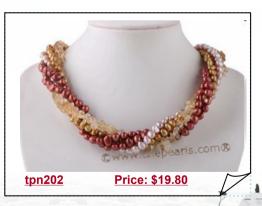

#### Newest Five Rows Colorful Cultured Pearl Twisted Necklace

Spring 2011 Five-rows twisted pearl necklace uses 7 8mm nugget pearl in purple, champagne, wine red color and one row yellow crystal beads to great effect