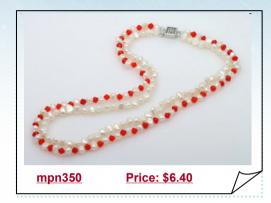

## Two Rows White Nugget Pearl Layer Necklace with Red Crystal Beads

A double strand necklace hand strung with stunning 5-6mm white freshwater nugget pearls interlinked with red faceted crystal beads