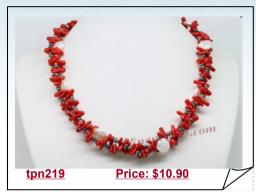

#### Designer cultured Seed pearl and Red Coral Necklace

A designer cultured pearl smart princess necklace hand strung and knotted with 4-5mm white potato seed pearl alternated with 5mm red coral beads