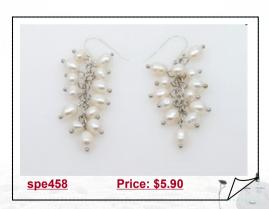

## 4-5mm Cultured Seed Pearl Grape Shape Dangle Earrings

Cultured seed pearl dangle earrings is made of white 4-5mm white freshwater potato pearl and rice shape pearl drop from silver toned chain