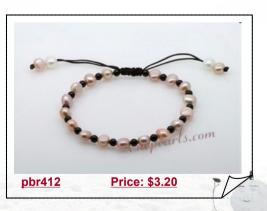

Cluster Cultured Freshwater Pearl Bracelet

A lovely elastic pearl bracelet of 6-7mm white potato pearls interlinked with 15mm cluster pearl ball



Hand Strung Three Rows Pink Freshwater Potato Pearl Bracelet

A hand strung cultured pearl bracelet with three strands of 5-6mm pink freshwater potato pearls, 7.5inch in length



Hand Wired Bracelet with Cultured Freshwater Pearl

Fashion bracelet is skillfully hand wired with silver tone chain



## Hand made White Nugget Pearl with Crystal Bracelet

A double strand bracelet of 8-9mm white freshwater nugget pearls, highlighted with 4mm clear crystal beads



Hand Crafted Triple Strands Freshwater Coin Pearl Bracelet

A triple stranded bracelet crafted with precious high luster natural white 11-13mm coin pearl and 8\*12mm rhombus coin pearl



#### Beauty Hand Knitted Pearl and Black Agete Bracelet

This beauty pearl bracelet hand knitted by black thread with white 7-8mm freshwater nugget pearl alternated with 4mm black agate beads







#### High luster Cultured Pearl Sterling Silver Princess Necklace

High luster 4-5mm potato pearls and 11-12mm Coin pearl are linked together with sterling silver chain to create this eye-catching piece



## Lovely 6-7mm Rice Pearl Sterling Silver Ball Dangle Earrings

Carve flower mother of pearl shell push in clasp featured of carve flower shell with black pearl set on an silver toned tray



#### Black biwa pearl and coral beads princess necklace

Hand knotted Princess necklace is strung by white thread with 7\*16mm black cultured biwa pearl and 11-12mm keshi pearl



## Three rows Carve