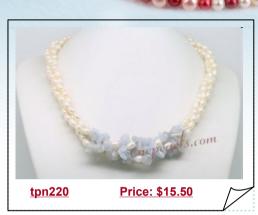

#### **Double Strands Seed Pearl with Coral Beads Twisted Necklace**

Double strand pearl twisted necklace, featuring high luster black 3-4mm cultured button seed pearl alternated with 11-12mm coin pearl and coral beads