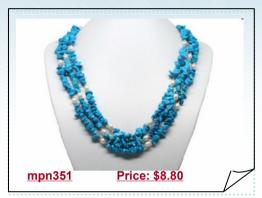

#### White Rice Pearl Layer Necklace with Turquoise Fragments

A triple strand hand strung necklace, with high luster white 5-6mm oval shaped cultured pearls, interlaced with turquoise fragments