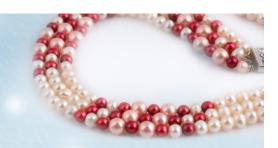

#### Four Rows Freshwater Potato & Dancing Pearl Twisted Necklace

Elegant twisted necklace is a beautiful new way to wear pearls, including two piece 4-5mm wine red color side drilled pearl