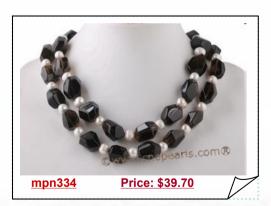

## Purple Pearl Necklace with Amethyst beads and White and Black Pearls

A three strand layer necklace hand strung with natural purple 4-5mm potato pearls, 8-9mm black and white high luster potato pearls