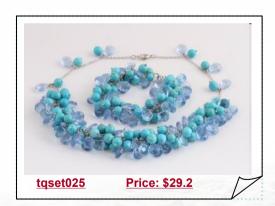

# Handcrafted Necklace &bracelet set with round turquoise and tear drop crystal

Fashion design turquoise jewelry set handcrafted with 8mm blue Turquoise,and 9\*13 tear drop crystal