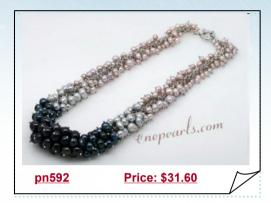

#### White, Pink Pearl and Coral Multi Strand Twisted Necklace

Five strand pearl necklace, featuring high luster natural 4-5mm white and purple cultured pearl twisted with 3mm pink coral beads