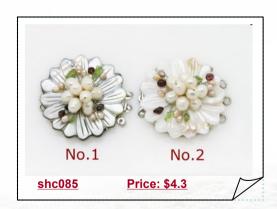

## Three rows Carve Flower Mother of Pearl Shell Clasp with Pearl beads

Carve flower mother of pearl shell push in clasp featured of carve flower shell combine with freshwater pearl beads and crystal