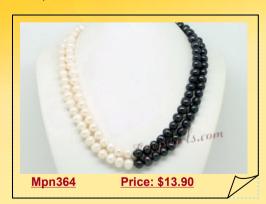

# Mpn364 Hand Knotted White&black Freshwater Potato Pearl Layer Necklace

This classic two strands necklace hand knotted with two rows 8-9mm freshwater potato pearl, Half in white and half in black color