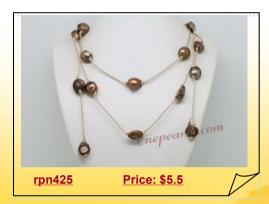

## Rpn425 Classic Light Brown Baroque pearl and Cord Rope Necklace

A gorgeous Large Baroque Pearl rope necklace, hand strung and knotted with brown color 11-13mm freshwater baroque blister pearl beads