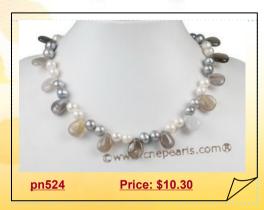

# Pn524 Trendy White and Grey Potato Pearl Princess Necklace with Agate Beads

This is a trendy pearl Princess necklace, It's got the 8-9mm white and grey color freshwater potato pearl, alternated with 12\*16mm agate beads all strung up to make this 16" piece of art