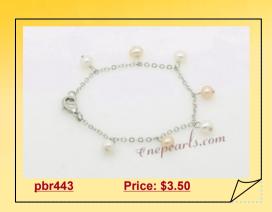

## Hand Strung White Freshwater Pearl Bracelet Wholesale

Hand Strung 6-7mm white color freshwater potato pearl alternated with 12-13mm white coin pearl, Space with gold toned metal spacer beads