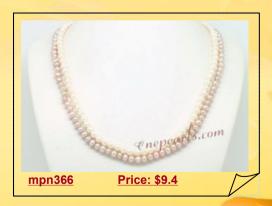

# mpn366 Designer Nature color Freshwater Potato Pearl Layer Necklace

Designer double rows cultured pearl layer necklace made of 4-5mm freshwater potato pearl in white and purple color,16 inch in length, end with silver toned push in clasp