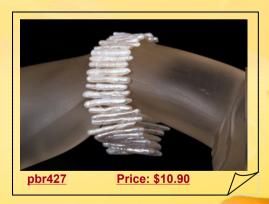

trung by white thread, Consist of two rows twisted 6-7mm white side drilled pearl and one row 13mm green color baroque shell beads



#### Double Rows Freshwater Blister Pearl Twisted Bracelet

Fabulous pearl twisted bracelet consist of two strands 6.5-8.5mm white freshwater blister pearl and 5-6mm potato pearl to great effect



## Enhanced Multi-color Cultured Freshwater Pearl and Shell Stretch Bracelet

Featured of 6-7mm white side drilled pearl and freshwater nugget pearl, Decorated with 10mm faceted crystal and square shape green shell beads



#### Gorgeous Hand Wired Coffee color Shell Pearl Charm Bracelet

Luxury shell pearl bracelet hand wired with gold tone chain &needle, created of 8mm, 10mm and 12mm coffee and purple round shell pearl! combine with 10mm charcoal crystal charm



## **Exotic White Freshwater Biwa Pearl Stretchy Bracelet**

Hand strung 6\*22mm freshwater biwa pearl on stretchy thread ,7.5inch in length and without any clasp



With fall and winter coming, perhaps you jewelry needs a bit of updating? Well, here are a few 2012 fall and winter fashion jewelry that you want to consider purchasing!



#### tpn235 Elegant Cultured Pearl and Drop Crystal Twisted Necklace

Elegant twisted Pearl Necklace featuring two twisted strand of 6-7mm white side drilled pearl alternated with 6\*9mm pink color drop crystal beads and silver toned metal spacer beads



# Mpn364 Hand Knotted White&black Freshwater Potato Pearl Layer Necklace

This classic two strands necklace hand knotted with two rows 8-9mm freshwater potato pearl, Half in white and half in black color