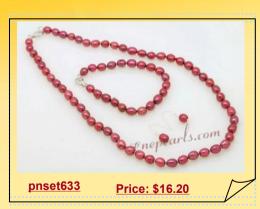

## Hand-knotted Rice Pearl Necklace Jewelry Set in Wine Red

Hand-knotted 16-inch cultured pearl necklace and 7.5-inch pearl bracelet are made with exquisite, Hand-selected with 7-8mm wine red color freshwater rice shape pearl strung by white thread