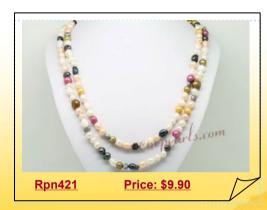

Rpn421 Colorful Freshwater pearl rope necklace in wholesale

You'll exude class and elegance in this hand-knotted 48-inch Colorful pearl rope necklace. design in mix color and shape cultured freshwater pearl, thread with double silk thread