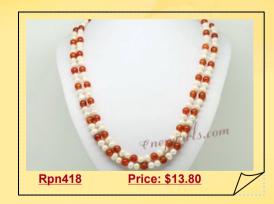

# Rpn418 Hand Knotted Cultured Pearl and Red Agate Rope Necklace

Designer Pearl Rope Necklace knotted on silk thread with 7-8mm freshwater Potato pearl alternated with 8mm red agate beads. 48inch in length and end without clasp