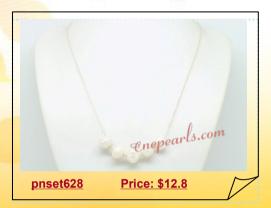

### Pn628 Hand Wired 925silver Rolo chain& Whorl Pearl Necklace

The necklace is hand wired by sterling silver wire with 10.5-11.5mm white whorl potato pearl and sterling silver spacer beads, connected with sterling silver rolo chain