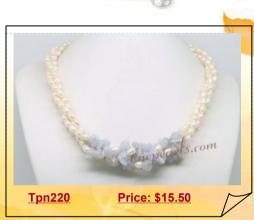

### Tpn220 Three strand White Rice Pearl Necklace with Gemstone beads

A three strand twisted necklace of 4-5mm seed oval shaped white pearls, hand strung with tiny gemstone beads on the front.