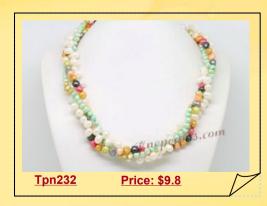

Tpn232 Mix-color Freshwater Cultured Pearl Clearance Twisted Necklace

Twisted freshwater pearl necklace are interlinked with 6-7mm low quality side drilled pearl and freshwater nugget pearl three twisted strands