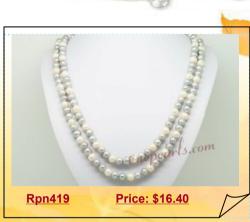

Rpn419 Hand Knotted 8-9mm Freshwater Potato Pearl Rope Necklace

Fashion pearl rope necklace hand knotted with silk thread, 8-9mm white and grey color Low quality cultured freshwater potato pearl