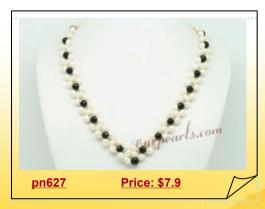

Pn627 Hand Knitted Cultured Pearl and Agate V Shape Necklace

Professionally white and black wedding pearl necklace hand knotted with 5-6mm white freshwater rice shape seed pearl, decrated with 6mm round black agate beads