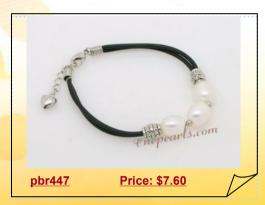

### Mpn369 Three Layer Rows Cultured Potato Pearl Necklace

Three strands pearl layer necklace made of 6-7mm and 8-9mm white freshwater potato pearl, decorated with silver crystal fittings

Rpn423 Classic Mix-Color Large Baroque pearl and Cord Rope Necklace

A gorgeous Large Baroque Pearl rope necklace, hand strung and knotted with white mix with dark brown color 11-13mm freshwater baroque blister pearl beads