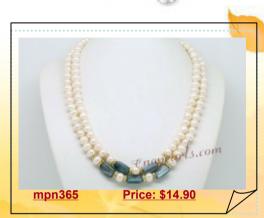

Mpn365 Double Rows Freshwater Potato Pearl Layer Necklace

Hand knotted cultured pearl layer necklace made of two rows 7-8mm white color low quality freshwater potato pearl, decorated with 10\*14mm gemstone beads and silver toned spacer beads