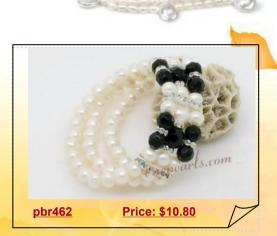

ix-color side drilled freshwater pear in a flexible lariat bangle to fit your own wrist size



**Enchanting Six Rows Seed Pearl watch** bracelet in wholesale

Enchanting pearl watch bracelet is strung by stretch-cord with six strands 4-5mm white freshwater potato pearl beads, decorated with an gold toned watch



#### Lovely Double Rows 8mm Round Shell Pearl Bracelet

Lovely two strands shell pearl bracelet is the perfect finishing touch to your dressy look. The bracelet is 7.5 in length with silver stone clasp. hand strung with 8mm black color shell pearl and 13\*17mm red agate beads



# Three Strands 8mm Round Shell Pearl Stretchy Bracelet

One Size Fits All shell Pearl Bracelet, Silver toned crystal bar spacer gracefully accent this three-strands 8mm round black shell pearl bracelet



### Three Rows White Potato Pearl& Black Agate Stretchy Bracelet

Dazzling cultured freshwater Pearl elastic bracelet featured three strands of 6-7mm cultured potato pearls mix with 6mm&8mm faceted agate



#### Classic Six Rows Freshwater Potato Pearl Elastic Bracelet

Classic six rows elastic bracelet hand threaded through 4-5mm genuine white freshwater potato pearls and silver tone crystal spacers



With fall and winter coming, perhaps you jewelry needs a bit of updating? Well, here are a few 2012 fall and winter fashion jewelry that you want to consider purchasing!



#### Rpn417 Designer Grey Color Biwa and Keshi Pearl Rope Necklace

Designer Pearl Rope Necklace knotted on silk cord with 7-8mm freshwater keshi pearl in grey color, alternated with 7\*21mm grey color biwa pearl



#