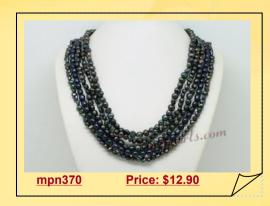

#### mpn370 Stylish Hand knotted Black Cultured Pearl Layer Necklace

Hand Knotted six rows seed Pearl Layer Necklace is strung by black thread, consist of three rows 4-5mm black freshwater nugget pearl