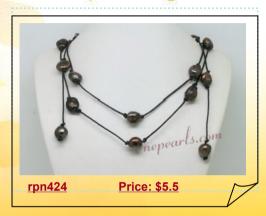

# Rpn424 Designer Dark Brown Baroque pearl and Cord Rope Necklace

A gorgeous Large Baroque Pearl rope necklace, hand strung and knotted with brown color 11-13mm freshwater baroque blister pearl beads