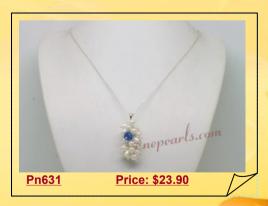

# Pn631 Elegance White color Rice Pearl Grape Design Sterling Silver Pendant

Elegance white color grape design pearl pendant necklace, design with5-6mm white color rice shape freshwater pearl swing from 925 sterling silver chains