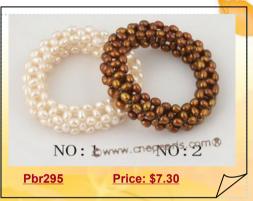

#### Pbr295 Chocolate or Pistachio Freshwater Cultured Pearl Stretch Bracelet,7.5inch

This unique stretch bracelet measures 7.5"L x 1/2"W and features your choice of luxurious cultured pearls strung on a strand. Choose from a look that features various rice shaped 4-5mm white