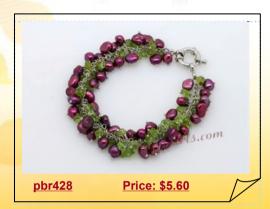

#### Silver Toned Bracelet with Wine Red Nugget Pearls and Garnet Beads

Beautiful Silver toned pearl bracelet, hand made with a silver toned rolo chain, combined with 6-7mm wine red nugget pearls and green garnet beads