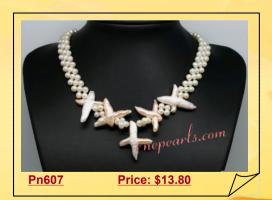

# Pn607 Hand Woven White Seed Pearls with Large Cross Pearl

It includes five pieces 25\*35mm freshwater cross pearls, 16inch in length and Secured with a silver toned metal magic clasp, creating a clean and sophisticated look.