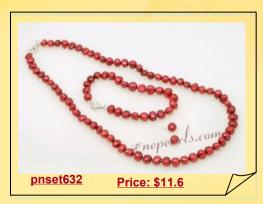

#### Hand-knotted Wine Red Nugget Pearl Necklace Jewelry Set

Hand-knotted 16-inch nugget pearl necklace and 7.5-inch nugget pearl bracelet are made with exquisite, Hand-selected with 7-8mm wine red color freshwater nugget pearl strung by white thread