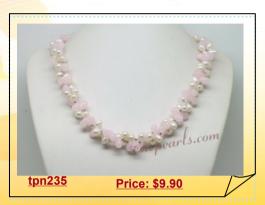

#### tpn235 Elegant Cultured Pearl and Drop Crystal Twisted Necklace

Elegant twisted Pearl Necklace featuring two twisted strand of 6-7mm white side drilled pearl alternated with 6\*9mm pink color drop crystal beads and silver toned metal spacer beads