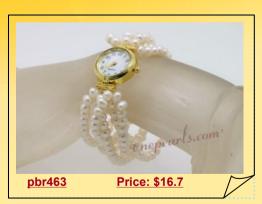

**Enchanting Six Rows Seed Pearl watch** bracelet in wholesale

Enchanting pearl watch bracelet is strung by stretch-cord with six strands 4-5mm white freshwater potato pearl beads, decorated with an gold toned watch