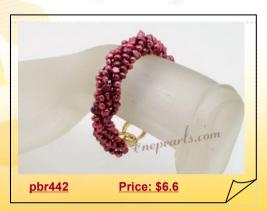

#### Stylish Wine Red freshwater Nugget Pearl Twisted Bracelet

This stylish pearl bracelets made of three rows lustrous 3-4mm freshwater nugget pearl in wine red color