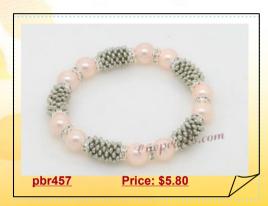

ted freshwater pearl necklace are interlinked with 6-7mm low quality side drilled pearl and freshwater nugget pearl three twisted strands



Mpn365 Double Rows Freshwater Potato Pearl Layer Necklace

Hand knotted cultured pearl layer necklace made of two rows 7-8mm white color low quality freshwater potato pearl, decorated with 10\*14mm gemstone beads and silver toned spacer beads



# mpn366 Designer Nature color Freshwater Potato Pearl Layer Necklace

Designer double rows cultured pearl layer necklace made of 4-5mm freshwater potato pearl in white and purple color,16 inch in length, end with silver toned push in clasp

With fall and winter coming, perhaps you jewelry needs a bit of updating? Well, here are a few 2012 fall and winter fashion jewelry that you want to consider purchasing!



### **Designer Pink Round Shell Pearl Stretchy Bracelet**

Hand Stung shell pearl bracelet is created of 8mm pink color round shell pearl beads alternated with silver toned spacer beads! this Stretchy bracelet measures 7.5 inches and strung on stretch-cord to fit any size wrists!



# Hand Knotted 7-8mm Freshwater Nugget Pearl Bracelet

Fashion white pearl bracelet hand knotted with 7-8mm white freshwater nugget pearl, secured with a sterling silver lobster clasp with 2 inch extender



## Hot Sale White Freshwater Potato Pearl stretchy bracelet

New Style bracelet is created of 6-7mm and 4-5mm freshwater potato pearl alternated with silver toned crystal spacer beads



### Hand Knotted 7-8mm White Nugget Pearl Bracelet

A classic white pearl bracelet hand knotted with 7-8mm white freshw