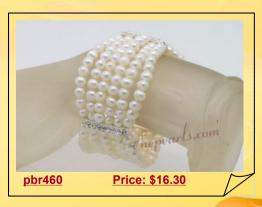

retch-cord with six strands 4-5mm white freshwater potato pearl beads, decorated with an gold toned watch



#### Lovely Double Rows 8mm Round Shell Pearl Bracelet

Lovely two strands shell pearl bracelet is the perfect finishing touch to your dressy look. The bracelet is 7.5 in length with silver stone clasp. hand strung with 8mm black color shell pearl and 13\*17mm red agate beads



# Three Strands 8mm Round Shell Pearl Stretchy Bracelet

One Size Fits All shell Pearl Bracelet, Silver toned crystal bar spacer gracefully accent this three-strands 8mm round black shell pearl bracelet



### Three Rows White Potato Pearl& Black Agate Stretchy Bracelet

Dazzling cultured freshwater Pearl elastic bracelet featured three strands of 6-7mm cultured potato pearls mix with 6mm&8mm faceted agate



#### Classic Six Rows Freshwater Potato Pearl Elastic Bracelet

Classic six rows elastic bracelet hand threaded through 4-5mm genuine white freshwater potato pearls and silver tone crystal spacers



With fall and winter coming, perhaps you jewelry needs a bit of updating? Well, here are a few 2012 fall and winter fashion jewelry that you want to consider purchasing!



#### Rpn417 Designer Grey Color Biwa and Keshi Pearl Rope Necklace

Designer Pearl Rope Necklace knotted on silk cord with 7-8mm freshwater keshi pearl in grey color, alternated with 7\*21mm grey color biwa pearl



# Rpn420 Hand Knotted Cultured Potato pearl and Jade Rope Necklace

Fashion Pearl Rope Necklace knotted on silk thread with 7-8mm freshwater Potato pearl alternated with 8mm green jade beads. 48inch in length