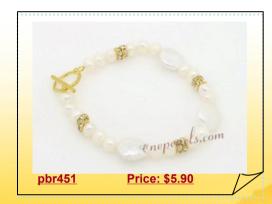

ured Pearl Princess Necklace

A classic princess necklace hand knotted white 5-6mm white cultured pearl intervals with 8-9mm potato pearl, secured with a 8mm silver toned ball clasp.



With fall and winter coming, perhaps you jewelry needs a bit of updating? Well, here are a few 2012 fall and winter fashion jewelry that you want to consider purchasing!



### Braided Leather 9-10mm Freshwater Rice Pearl Bracelet

Fashion Black PU leather bracelet with white 9-10mm cultured freshwater rice shape pearls can soften even the wildest heart



### Unusual Crystal Ball Bead and Shell Pearl Cord Bracelet

This crystal ball bead bracelet knotted with cord thread,7.5"-10" in length. 8mm champagne color round shell pearl alternated 10mm silver spacer ball are connect by the black color cord thread



## Hand Strung White Freshwater Pearl Bracelet Wholesale

Hand Strung 6-7mm white color freshwater potato pearl alternated with 12-13mm white coin pearl, Space with gold toned metal spacer beads



### pbr302 Fashion 6-7mm white button pearls wire bangle bracelet

Freshwater pearls bangle bracelet, featured of triple row wire 6-7mm white freshwater button pearls threaded through metal eyelet.





#### Pbr295 Chocolate or Pistachio Freshwater Cultured Pearl Stretch Bracelet,7.5inch

This unique stretch bracelet measures 7.5"L x 1/2"W and features your choice of luxurious cultured pearls strung on a strand. Choose from a look that features various rice shaped 4-5mm white



# Handmade Faceted Austria Crystal Stretchy Bracelet

Handmade Stretchy bracelet is strung by elastic thread with 10