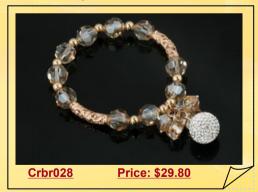

8mm champagne color round shell pearl alternated 10mm silver spacer ball are connect by the black color cord thread



## Hand Strung White Freshwater Pearl Bracelet Wholesale

Hand Strung 6-7mm white color freshwater potato pearl alternated with 12-13mm white coin pearl, Space with gold toned metal spacer beads



### pbr302 Fashion 6-7mm white button pearls wire bangle bracelet

Freshwater pearls bangle bracelet, featured of triple row wire 6-7mm white freshwater button pearls threaded through metal eyelet.





#### Pbr295 Chocolate or Pistachio Freshwater Cultured Pearl Stretch Bracelet,7.5inch

This unique stretch bracelet measures 7.5"L x 1/2"W and features your choice of luxurious cultured pearls strung on a strand. Choose from a look that features various rice shaped 4-5mm white



# Handmade Faceted Austria Crystal Stretchy Bracelet

Handmade Stretchy bracelet is strung by elastic thread with 10mm faceted roundel Austria crystals a, Spaced with Gold tone sterling silver pipe and beads



With fall and winter coming, perhaps you jewelry needs a bit of updating? Well, here are a few 2012 fall and winter fashion jewelry that you want to consider purchasing!



# Rpn424 Designer Dark Brown Baroque pearl and Cord Rope Necklace

A gorgeous Large Baroque Pearl rope necklace, hand strung and knotted with brown color 11-13mm freshwater baroque blister pearl beads



# Rpn426 Elegance Hand Crafted Pearl and Gemstone Rope Necklace

You'll exude elegance wearing this 48inch gemstone rope necklace, hand crafted with white 7-8mm freshwater potato pearl ,8mm round amethyst & ros