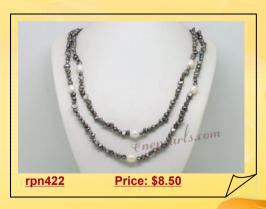

# Rpn422 Hand Knotted Black Nugget Seed Pearl Rope Necklace

Elegant pearl rope necklace thread with 4-5mm black color freshwater nugget seed pearl alternated with 8-9mm white rice shape freshwater pearl, professionally hand double knoted with curable silk threads