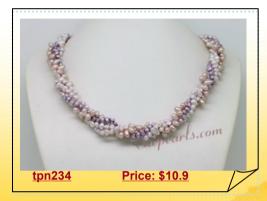

### Tpn234 Four Twisted Rows Colorful Cultured Seed Pearl Necklace

Four-rows twisted pearl necklace one strand consist of 4-5mm purple color freshwater side drilled pearl, one strand 3-4mm Dark purple nugget pearl and two strands made by 3-4mm light purple nugget seed pearl