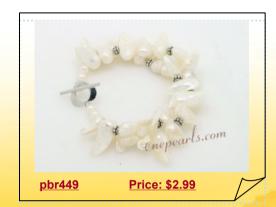

It includes five pieces 25\*35mm freshwater cross pearls, 16inch in length and Secured with a silver toned metal magic clasp, creating a clean and sophisticated look.

With fall and winter coming, perhaps you jewelry needs a bit of updating? Well, here are a few 2012 fall and winter fashion jewelry that you want to consider purchasing!



#### Silver Toned Bracelet with Wine Red Nugget Pearls and Garnet Beads

Beautiful Silver toned pearl bracelet, hand made with a silver toned rolo chain, combined with 6-7mm wine red nugget pearls and green garnet beads



## Fancy Hand Knotted Cultured Pearl Bracelet with Shell Beads

This Fancy Pearl Twisted Bracelet is strung by white thread, Consist of two rows twisted 6-7mm white side drilled pearl and one row 13mm green color baroque shell beads



#### Double Rows Freshwater Blister Pearl Twisted Bracelet

Fabulous pearl twisted bracelet consist of two strands 6.5-8.5mm white freshwater blister pearl and 5-6mm potato pearl to great effect



## Enhanced Multi-color Cultured Freshwater Pearl and Shell Stretch Bracelet

Featured of 6-7mm white side drilled pearl and freshwater nugget pearl, Decorated with 10mm faceted crystal and square shape green shell beads



#### Gorgeous Hand Wired Coffee color Shell Pearl Charm Bracelet

Luxury shell pearl bracelet hand wired with gold tone chain &needle, created of 8mm, 10mm and 12mm coffee and purple round shell pearl! combine with 10mm charcoal crystal charm



## **Exotic White Freshwater Biwa Pearl Stretchy Bracelet**

Hand strung 6\*22mm freshwater biwa pearl on stretchy thread ,7.5inch