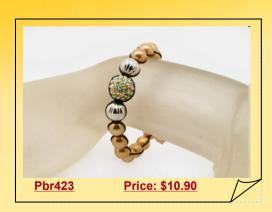

### Mpn369 Three Layer Rows Cultured Potato Pearl Necklace

Three strands pearl layer necklace made of 6-7mm and 8-9mm white freshwater potato pearl, decorated with silver crystal fittings

Rpn423 Classic Mix-Color Large Baroque pearl and Cord Rope Necklace

A gorgeous Large Baroque Pearl rope necklace, hand strung and knotted with white mix with dark brown color 11-13mm freshwater baroque blister pearl beads