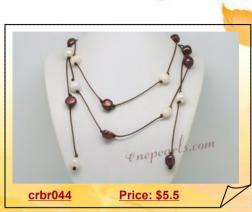

## Hand-knotted Rice Pearl Necklace Jewelry Set in Wine Red

Hand-knotted 16-inch cultured pearl necklace and 7.5-inch pearl bracelet are made with exquisite, Hand-selected with 7-8mm wine red color freshwater rice shape pearl strung by white thread

#### Hand-knotted Wine Red Nugget Pearl Necklace Jewelry Set

Hand-knotted 16-inch nugget pearl necklace and 7.5-inch nugget pearl bracelet are made with exquisite, Hand-selected with 7-8mm wine red color freshwater nugget pearl strung by white thread