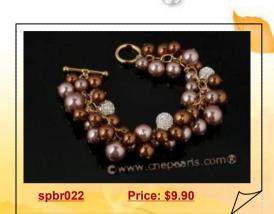

ful Silver toned pearl bracelet, hand made with a silver toned rolo chain, combined with 6-7mm wine red nugget pearls and green garnet beads



## Fancy Hand Knotted Cultured Pearl Bracelet with Shell Beads

This Fancy Pearl Twisted Bracelet is strung by white thread, Consist of two rows twisted 6-7mm white side drilled pearl and one row 13mm green color baroque shell beads



#### Double Rows Freshwater Blister Pearl Twisted Bracelet

Fabulous pearl twisted bracelet consist of two strands 6.5-8.5mm white freshwater blister pearl and 5-6mm potato pearl to great effect



## Enhanced Multi-color Cultured Freshwater Pearl and Shell Stretch Bracelet

Featured of 6-7mm white side drilled pearl and freshwater nugget pearl, Decorated with 10mm faceted crystal and square shape green shell beads



#### Gorgeous Hand Wired Coffee color Shell Pearl Charm Bracelet

Luxury shell pearl bracelet hand wired with gold tone chain &needle, created of 8mm, 10mm and 12mm coffee and purple round shell pearl! combine with 10mm charcoal crystal charm



## **Exotic White Freshwater Biwa Pearl Stretchy Bracelet**

Hand strung 6\*22mm freshwater biwa pearl on stretchy thread ,7.5inch in length and without any clasp



With fall and winter coming, perhaps you jewelry needs a bit of updating? Well, here are a few 2012 fall and winter fashion jewelry that you want to consider purchasing!



#### tpn235 Elegant Cultured Pearl and Drop Crystal Twisted Necklace

Elegant twisted Pearl Necklace featuring two twisted strand of 6-7mm white side drilled pearl alternated with 6\*9mm pink color drop crystal be