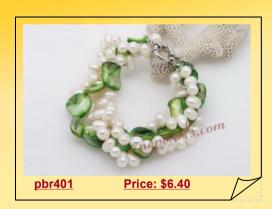

## Fancy Hand Knotted Cultured Pearl Bracelet with Shell Beads

This Fancy Pearl Twisted Bracelet is strung by white thread, Consist of two rows twisted 6-7mm white side drilled pearl and one row 13mm green color baroque shell beads