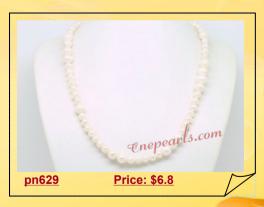

### pn629 Hand Knotted White Cultured Pearl Princess Necklace

A classic princess necklace hand knotted white 5-6mm white cultured pearl intervals with 8-9mm potato pearl, secured with a 8mm silver toned ball clasp.