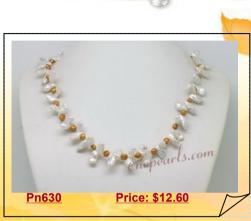

#### Pn630 Lovely White Keshi Pearl Princess Necklace

This 7-8mm white keshi Pearl necklace is lovely! They are strung on white thread with 4-5mm champagne color freshwater nugget pearl between each pearl.