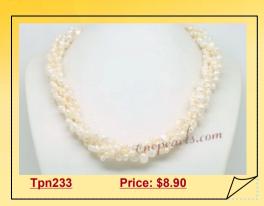

**Tpn233 Elegant Triple Strands Cultured Nugget Pearl Discount Twisted Necklace** 

A triple strand cultured pearl necklace with low quality 4-5mm& 6-7mm white color cultured freshwater Nugget pearl beads