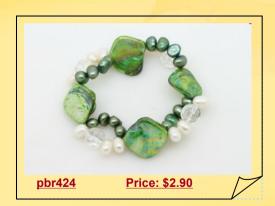

perhaps you jewelry needs a bit of updating? Well, here are a few 2012 fall and winter fashion jewelry that you want to consider purchasing!



#### Silver Toned Bracelet with Wine Red Nugget Pearls and Garnet Beads

Beautiful Silver toned pearl bracelet, hand made with a silver toned rolo chain, combined with 6-7mm wine red nugget pearls and green garnet beads



## Fancy Hand Knotted Cultured Pearl Bracelet with Shell Beads

This Fancy Pearl Twisted Bracelet is strung by white thread, Consist of two rows twisted 6-7mm white side drilled pearl and one row 13mm green color baroque shell beads



#### Double Rows Freshwater Blister Pearl Twisted Bracelet

Fabulous pearl twisted bracelet consist of two strands 6.5-8.5mm white freshwater blister pearl and 5-6mm potato pearl to great effect



## Enhanced Multi-color Cultured Freshwater Pearl and Shell Stretch Bracelet

Featured of 6-7mm white side drilled pearl and freshwater nugget pearl, Decorated with 10mm faceted crystal and square shape green shell beads



#### Gorgeous Hand Wired Coffee color Shell Pearl Charm Bracelet

Luxury shell pearl bracelet hand wired with gold tone chain &needle, created of 8mm, 10mm and 12mm coffee and purple round shell pearl! combine with 10mm charcoal crystal charm



## **Exotic White Freshwater Biwa Pearl Stretchy Bracelet**

Hand strung 6\*22mm freshwater biwa pearl on stretchy thread ,7.5inch in length and without any clasp



With fall and winter coming, perhaps you jewelry needs a bit of updating? Well, here are a few 2012 fall and winter fashion jewelry that you want to consider purc