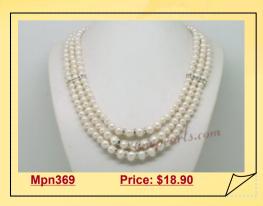

### Mpn369 Three Layer Rows Cultured Potato Pearl Necklace

Three strands pearl layer necklace made of 6-7mm and 8-9mm white freshwater potato pearl, decorated with silver crystal fittings

Rpn423 Classic Mix-Color Large Baroque pearl and Cord Rope Necklace