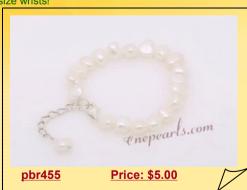

ality freshwater potato pearl, decorated with 10\*14mm gemstone beads and silver toned spacer beads



# mpn366 Designer Nature color Freshwater Potato Pearl Layer Necklace

Designer double rows cultured pearl layer necklace made of 4-5mm freshwater potato pearl in white and purple color,16 inch in length, end with silver toned push in clasp

With fall and winter coming, perhaps you jewelry needs a bit of updating? Well, here are a few 2012 fall and winter fashion jewelry that you want to consider purchasing!



### **Designer Pink Round Shell Pearl Stretchy Bracelet**

Hand Stung shell pearl bracelet is created of 8mm pink color round shell pearl beads alternated with silver toned spacer beads! this Stretchy bracelet measures 7.5 inches and strung on stretch-cord to fit any size wrists!



# Hand Knotted 7-8mm Freshwater Nugget Pearl Bracelet

Fashion white pearl bracelet hand knotted with 7-8mm white freshwater nugget pearl, secured with a sterling silver lobster clasp with 2 inch extender



## Hot Sale White Freshwater Potato Pearl stretchy bracelet

New Style bracelet is created of 6-7mm and 4-5mm freshwater potato pearl alternated with silver toned crystal spacer beads



### Hand Knotted 7-8mm White Nugget Pearl Bracelet

A classic white pearl bracelet hand knotted with 7-8mm white freshwater nugget pearl, secured with a sterling silver toggle clasp. 7.5inch in length



### Hand Knotted Freshwater Potato Pearl Bracelet for Promotions

This smart Pearl bracelet, Hand crafted with 8-9mm low quality freshwater potato pearls, 7.5inch in length and end with silver tone l