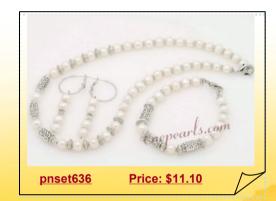

#### Lovely Freshwater Potato Pearl Bail style Necklace Jewelry Set

This beautiful necklace jewelry set showcases 6.5-7.5mm white freshwater potato pearl alternating with Bail style spacer beads, all accentuated by silver toned spacer beads