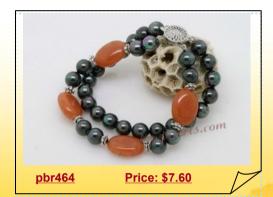

k color freshwater nugget seed pearl alternated with 8-9mm white rice shape freshwater pearl, professionally hand double knoted with curable silk threads

With fall and winter coming, perhaps you jewelry needs a bit of updating? Well, here are a few 2012 fall and winter fashion jewelry that you want to consider purchasing!



## Lovely 6.5-7.5mm Colorful Side Drilled Cultured Pearl Bangle Bracelet

Fashion twist and turn of classic bangle bracelet featured of three rows 6.5-7.5mm mix-color side drilled freshwater pear in a flexible lariat bangle to fit your own wrist size



**Enchanting Six Rows Seed Pearl watch** bracelet in wholesale

Enchanting pearl watch bracelet is strung by stretch-cord with six strands 4-5mm white freshwater potato pearl beads, decorated with an gold toned watch



#### Lovely Double Rows 8mm Round Shell Pearl Bracelet

Lovely two strands shell pearl bracelet is the perfect finishing touch to your dressy look. The bracelet is 7.5 in length with silver stone clasp. hand strung with 8mm black color shell pearl and 13\*17mm red agate beads



# Three Strands 8mm Round Shell Pearl Stretchy Bracelet

One Size Fits All shell Pearl Bracelet, Silver toned crystal bar spacer gracefully accent this three-strands 8mm round black shell pearl bracelet



### Three Rows White Potato Pearl& Black Agate Stretchy Bracelet

Dazzling cultured freshwater Pearl elastic bracelet featured three strands of 6-7mm cultured potato pearls mix with 6mm&8mm faceted agate



#### Classic Six Rows Freshwater Potato Pearl Elastic Bracelet

Classic six rows elastic bracelet hand th