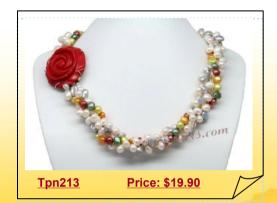

### Tpn213 Newest Three Rows Colorful Cultured Pearl Twisted Necklace

Newest three-rows twisted pearl necklace consist of one row 6-7mm white side dilled pearl and one row 6-7mm nugget pearl in yellow, champagne, green color and one rows 6-7mm grey keshi pearl to great effect