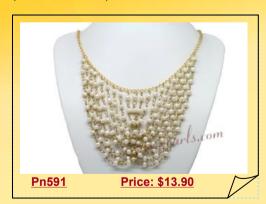

# Pn591 White Layered Freshwater Cultured Pearl Cascading Necklace

Uniquely elegant, this gloriously cascading pearl necklace features Cascading strands of 4-5mm white freshwater potato pearls connection with gold toned wire to create a layered design.