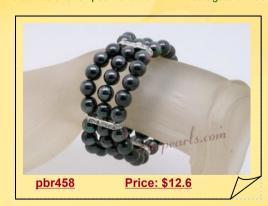

ewelry that you want to consider purchasing!



## Lovely 6.5-7.5mm Colorful Side Drilled Cultured Pearl Bangle Bracelet

Fashion twist and turn of classic bangle bracelet featured of three rows 6.5-7.5mm mix-color side drilled freshwater pear in a flexible lariat bangle to fit your own wrist size



**Enchanting Six Rows Seed Pearl watch** bracelet in wholesale

Enchanting pearl watch bracelet is strung by stretch-cord with six strands 4-5mm white freshwater potato pearl beads, decorated with an gold toned watch



#### Lovely Double Rows 8mm Round Shell Pearl Bracelet

Lovely two strands shell pearl bracelet is the perfect finishing touch to your dressy look. The bracelet is 7.5 in length with silver stone clasp. hand strung with 8mm black color shell pearl and 13\*17mm red agate beads



# Three Strands 8mm Round Shell Pearl Stretchy Bracelet

One Size Fits All shell Pearl Bracelet, Silver toned crystal bar spacer gracefully accent this three-strands 8mm round black shell pearl bracelet



### Three Rows White Potato Pearl& Black Agate Stretchy Bracelet

Dazzling cultured freshwater Pearl elastic bracelet featured three strands of 6-7mm cultured potato pearls mix with 6mm&8mm faceted agate



#### Classic Six Rows Freshwater Potato Pearl Elastic Bracelet

Classic six rows elastic bracelet hand threaded through 4-5mm genuine white freshwater potato pearls and silver tone crystal spacers



With fall and winter coming, perhaps you jewelry needs a bit of updating? Well, here are a few 2012 fall and winter fashion jewelry that you want to consider purchasing!



#### Rpn417