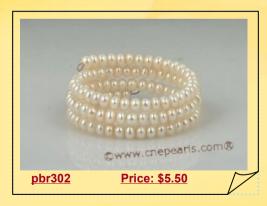

### pbr302 Fashion 6-7mm white button pearls wire bangle bracelet

Freshwater pearls bangle bracelet, featured of triple row wire 6-7mm white freshwater button pearls threaded through metal eyelet.