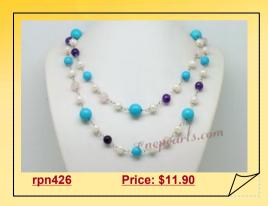

# Rpn426 Elegance Hand Crafted Pearl and Gemstone Rope Necklace

You'll exude elegance wearing this 48inch gemstone rope necklace, hand crafted with white 7-8mm freshwater potato pearl ,8mm round amethyst & rose quartz and 8mm&12mm turquoise beads