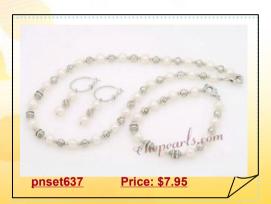

### Modern Cultured Potato Pearl and Bail Spacer Jewelry Set

This attractive jewelry set featured lustrous 6.5-7.5mm white freshwater potato pearls with Bail metal spacer at intervals