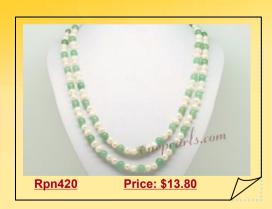

# Rpn420 Hand Knotted Cultured Potato pearl and Jade Rope Necklace

Fashion Pearl Rope Necklace knotted on silk thread with 7-8mm freshwater Potato pearl alternated with 8mm green jade beads. 48inch in length and end without clasp