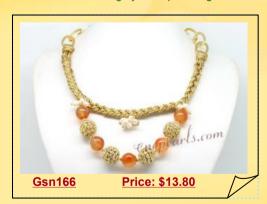

#### Gsn166 Gold Toned Link Princess Necklace with Pearl and Agate Beads

Gold tone link necklace with cluster of white 5-6mm pearls in rice shape and 14mm round agate beads, 16mm gold toned crystal beads and cord