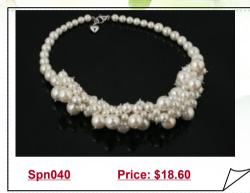

### White Freshwater Bread Pearl High Luster 16-inch Necklace

Lustrous white freshwater pearl princess necklace will lend a touch of unique royalty to any jewelry collection. This necklace hand knotted with 9-10mm white cultured button pearls