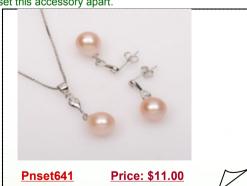

### **Enticing 9-10mm Drop Pearl Sterling Silver Pendant and Earrings Set**

Enticing shimmer of pearls makes for a flattering look when you wear this necklace and earrings jewelry set, Mounted on fine sterling silver, 9-10mm freshwater rice pearls provide an enticing shimmer that draw eyes and set this accessory apart.

### Elegant Sterling Silver White Pearl Earring and Necklace Set

This white pearl earrings and necklace set from cnepearls is a simple, elegant addition to your wardrobe. Mounted on fine sterling silver, these 9-10mm freshwater rice pearls provide an enticing shimmer that draw eyes and set this accessory apart.