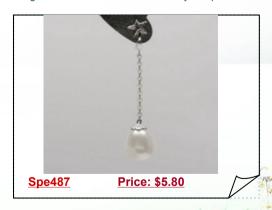

### Elegant Sterling Silver Pendant with 10-11mm White Round Pearl

classic pendant features a single freshwater pearl with your choice of a white, pink/peach or lavender pearl. Simple and elegant, this pendant is made with a lustrous freshadama quality pearl with incredible iridescence