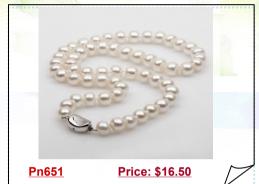

### Elegant 8-9mm Freshwater Bread Pearl Costume Necklace

Elegant freshwater pearl costume necklace would bring a bit of class and sophistication to any look within your wardrobe. This necklace individually-knotted 8-9mm white freshwater bread pearls