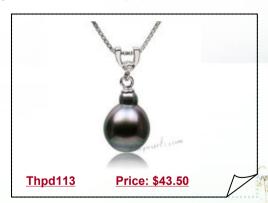

### Sterling Silver 9-10mm Baroque Black Tahitian Pendant

Elegant baroque pearl pendant is perfect for showcasing one of Nature's most wondrous treasures. Featuring your choice of 9-10mm or 10-11mm, our AA grade black Tahitian baroque pearls