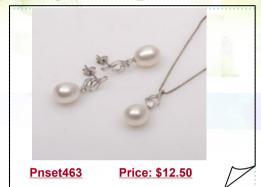

### Sterling Silver 9-10mm Freshwater Drop Pearl and Zircon Jewelry Set

The perfect pairing. This matching set features a graceful pendant and pair of stud earrings that highlight a 9-10mm cultured freshwater drop pearl with round-cut zircon accents for a classic touch. Set in sterling silver.

### Sterling Silver Cultured Freshwater Pearl and Zircon Accent Jewelry Set

The perfect pairing. This matching set features a graceful pendant and pair of stud earrings that highlight a cultured freshwater drop pearl (9-10mm) with round-cut zircon accents for a classic touch. Set in sterling silver.