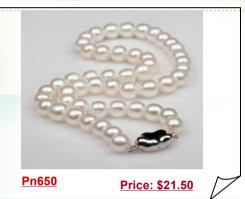

### White Freshwater Bread Pearl High Luster 16-inch Necklace

Lustrous white freshwater pearl princess necklace will lend a touch of unique royalty to any jewelry collection. This necklace hand knotted with 9-10mm white cultured button pearls