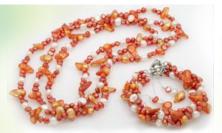

### Freshwater Pearl Necklace with Green Baroque pearl, Agate & Smoky Quartz

You'll enjoy our kicky combo of rusty 11-13mm green color coin pearls and 7-8mm bright green nugget pearls get camped up with triangular onyx beads and agate accents. A perfect look for day or nighttime wear.

### Hand wired freshwater pearl and agate rope necklace

Fashion Xmas long necklace hand wire with metal wire, made of 5-6mm potato pearl and 11-13mm blister pearl in copper color, combine with 16\*25mm rhombus agate beads; 36inch in length and without clasp;

### Inspiration style turquoise & whorl potato pearl rope spring necklace

This inspiration style rope pearl necklace line with baroque shape turquoise combine with 9.5-10.5mm wine red whorl freshwater potato pearl, linked with silver plated oval chain; 48inch in length, no clasp use in this necklace;

### Casual design freshwater rice pearl and crystal opera necklace

Fashion Xmas opera necklace hand knotted with silk thread, made of white 6-7mm freshwater rice pearl, 11mm& 8mm faceted smoking quartz and baroque clear crystal beads. 36inch in length and without clasp;

### Amazing Colorful Cultured Pearl and Gemstone Rope Necklace

fabulous 48 inch rope of gemstone and cultured freshwater pearl necklace mixed with 7-8mm champagne keshi pearl, 6-7mm side drilled pearl in purple and green, 8-9mm potato pearl,

### Multicolor Nugget Pearl and Turquoise Long Necklace

A long pearl necklace of 6-7mm purple red freshwater nugget pearls and intermittent with 8mm round turquoise beads and 16mm carve turquoise beads.