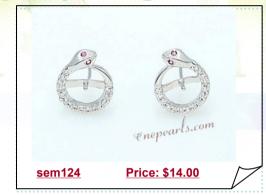

### Sterling Silver White FW Pearl and Cubic Zirconia Earrings

stunning earrings shimmer with round-cut cubic zirconia set in sterling silver. Dangling at the base of these earrings are white 10-11mm freshwater drop pearls.

### 925 Sterling Silver Drop Pearl and Zircon Dangle Earrings

A single white 8-9mm freshwater drop pearl dangles under a line of clear Zircon on each of these earrings from Roman. These earrings are crafted of silvertone base metal and fasten with butterfly backs.

### Sterling Silver Freshwater Pearl with Cubic Zirconia Hook Dangle Earrings

beautiful sterling silver hook earrings feature a 10-11mm freshwater drop pearl on a dangle earring with cubic zirconia accents. These earrings make for a perfect gift that will complete any jewelry wardrobe.

### **Sterling Silver Freshwater Pearl and Zircon Accent Earrings**

These stunning stud earrings shimmer with luscious 8-9mm freshwater drop pearls and sparkling white zircon beads. The dangle earrings are crafted of 925 sterling silver with posts and butterfly clasps.

### **Sterling Silver Freshwater Bread Pearl Dangle Stud Earrings**

A white 7-8mm bread freshwater pearl dangle-style earrings drop with an leaf shape fitting on each of these. Crafted of 925 sterling silver, these elegant earrings secure with traditional butterfly clasps.

#### **Sterling Silver White Pearl Drop Earrings**

Add a touch of elegance with these stunning pearl drop fashion earrings. Featuring white 7-8mm freshwater drop pearls set in sterling silver, these long dangle earrings have a butterfly class and are sure to give your ears