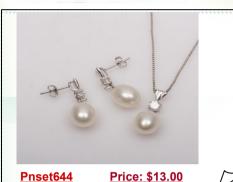

### Sterling Silver 9-10mm Freshwater Drop Pearl and Zircon Jewelry Set

The perfect pairing. This matching set features a graceful pendant and pair of stud earrings that highlight a 9-10mm cultured freshwater drop pearl with round-cut zircon accents for a classic touch. Set in sterling silver.

### Sterling Silver Cultured Freshwater Pearl and Zircon Accent Jewelry Set

The perfect pairing. This matching set features a graceful pendant and pair of stud earrings that highlight a cultured freshwater drop pearl (9-10mm) with round-cut zircon accents for a classic touch. Set in sterling silver.