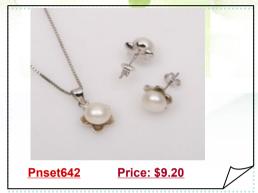

### Tessa Sterling Silver Cubic Zircon Cultured Pearl Necklace Earring Set

Stylish and elegant, this necklace and earring set showcases 7-7.5mm freshwater bread pearls and sterling silver setting. The sterling silver jewelry is highly polished.

### Sterling Silver Cultured Freshwater Pearl Ring and Earrings Set

Inspired by nature, this beautiful ring and earrings jewelry set features cultured freshwater bread pearl (7.5mm) and zircib accents set in sterling silver;