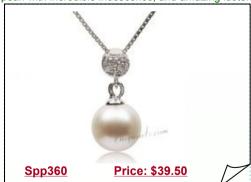

#### Classic 925Silver Pendant with 10-11mm Freshwater Round Pearl

sterling silver pendant features a 10-11mm freshwater pearl with your choice of a white, pink/peach or lavender pearl. Simple and elegant, this pendant is made with a lustrous freshadama quality pearl with incredible iridescence, and amazing luster.