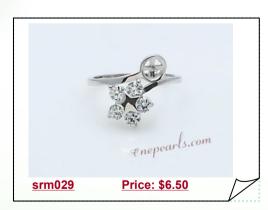

#### Classic Collection Purple Freshwater Bread Pearl 925silver Ring

This 925 sterling silver ring features white zircon beads and a single stunning freshwater pearl. The 10.5-11 mm purple bread pearl sits in the center of a ring of zircon petals.

### Modern 925Silver Ring with 10-11mm Freshwater Round Pearl

stylish cultured pearl ring showcases a white 10-11mm round shape freshwater pearl centre with accenting zircon beads set in 925 sterling silver. This ring glimmers with a highly polished finish.

## Fashion 10-11mm Freshwater Round Pearl Sterling Silver Ring with Zircon

2014 newest design cultured pearl ring showcases a white 10-11mm round shape freshwater pearl centre with accenting zircon beads set in 925 sterling silver.

### Pretty Design 925Silver 10-11mm Freshwater Round Pearl Ring

stylish cultured pearl ring showcases a white 10-11mm round shape freshwater pearl centre with accenting zircon beads set in 925 sterling silver. This ring glimmers with a highly polished finish.

#### Fashion Sterling Silver Ring with 10-11mm Freshwater Round Pearl

2014 newest design cultured pearl ring showcases a white 10-11mm round shape freshwater pearl centre with accenting zircon beads set in 925 sterling silver.

### Stylish Sterling Silver 10-11mm Freshwater Round Pearl Ring

stylish ring showcases a white 10-11mm round shape freshwater pearl centre with accenting zircon beads set in 925 sterling silver. This ring glimmers with a highly polished finish