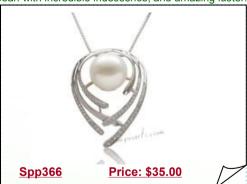

### Fashion Heart shape 925Silver Pendant with 9-10mm Baroque Tahitian pearl

Fashion baroque pearl pendant is perfect for showcasing one of Nature's most wondrous treasures. Featuring your choice of 9-10mm or 10-11mm, our AA grade black Tahitian baroque pearls