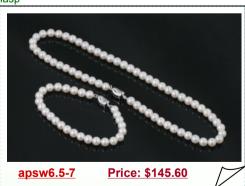

### Round 6.5-7mm White Akoya Pearl bridal necklace in AAA grade

This splendid Akoya Saltwater Cultured Pearl wedding jewelry set fashioned from only the highest AAA grade quality Akoya salt water cultured 6.5-7mm pearls simply exudes luxury. the beads are professionally strung on fine silk,