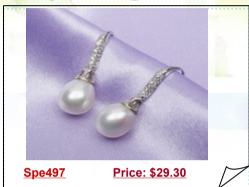

### Sterling Silver White FW Pearl and Cubic Zirconia Earrings

stunning earrings shimmer with round-cut cubic zirconia set in sterling silver. Dangling at the base of these earrings are white 10-11mm freshwater drop pearls.

### Sterling Silver Freshwater Pearl with Cubic Zirconia Hook Dangle Earrings

beautiful sterling silver hook earrings feature a 10-11mm freshwater drop pearl on a dangle earring with cubic zirconia accents. These earrings make for a perfect gift that will complete any jewelry wardrobe.