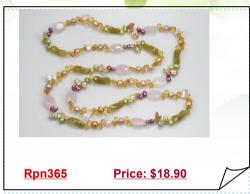

### Amazing Colorful Cultured Pearl and Gemstone Rope Necklace

fabulous 48 inch rope of gemstone and cultured freshwater pearl necklace mixed with 7-8mm champagne keshi pearl, 6-7mm side drilled pearl in purple and green, 8-9mm potato pearl,