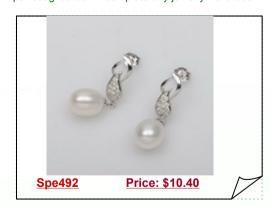

### 925 Sterling Silver Drop Pearl and Zircon Dangle Earrings

A single white 8-9mm freshwater drop pearl dangles under a line of clear Zircon on each of these earrings from Roman. These earrings are crafted of silvertone base metal and fasten with butterfly backs.