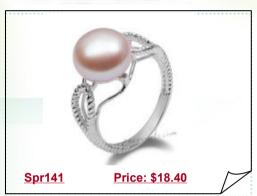

#### Classic Collection Purple Freshwater Bread Pearl 925silver Ring

This 925 sterling silver ring features white zircon beads and a single stunning freshwater pearl. The 10.5-11 mm purple bread pearl sits in the center of a ring of zircon petals.