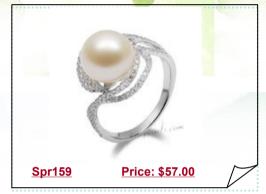

### Modern 925Silver Ring with 10-11mm Freshwater Round Pearl

stylish cultured pearl ring showcases a white 10-11mm round shape freshwater pearl centre with accenting zircon beads set in 925 sterling silver. This ring glimmers with a highly polished finish.

## Fashion 10-11mm Freshwater Round Pearl Sterling Silver Ring with Zircon

2014 newest design cultured pearl ring showcases a white 10-11mm round shape freshwater pearl centre with accenting zircon beads set in 925 sterling silver.

### Pretty Design 925Silver 10-11mm Freshwater Round Pearl Ring

stylish cultured pearl ring showcases a white 10-11mm round shape freshwater pearl centre with accenting zircon beads set in 925 sterling silver. This ring glimmers with a highly polished finish.

#### Fashion Sterling Silver Ring with 10-11mm Freshwater Round Pearl

2014 newest design cultured pearl ring showcases a white 10-11mm round shape freshwater pearl centre with accenting zircon beads set in 925 sterling silver.

### Stylish Sterling Silver 10-11mm Freshwater Round Pearl Ring

stylish ring showcases a white 10-11mm round shape freshwater pearl centre with accenting zircon beads set in 925 sterling silver. This ring glimmers with a highly polished finish