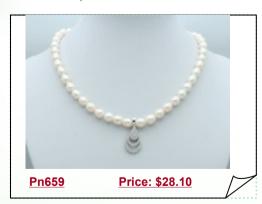

### Freshwater Rice Pearl and Sterling Silver Drop Pendant Necklace

Hand knotted single string of 8-9mm white freshwater rice shape pearls combine with a 925silver drop pendant in the centre. A stylish statement piece with a pretty zircon