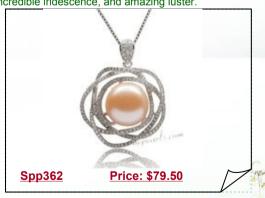

#### Classic 925Silver Pendant with 13-14mm White Bread Pearl

Our classic sterling silver pendant features a 13-14mm freshwater pearl with your choice of a white, pink/peach or lavender pearl. Simple and elegant, this pendant is made with a lustrous freshwater quality pearl with incredible iridescence, and amazing luster.