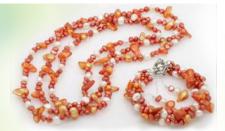

### Hand crafted Sterling Silver Baroque Pearl Prom Necklace

This is a stylish new addition to our prom necklace range. This necklace has irregular 12-14mm Black color freshwater baroque pearls joined together with 925silver links and 7-8mm changagne potato pearl.