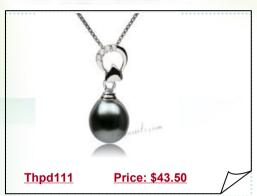

### Beautiful 925Silver 9-10mm Baroque Black Tahitian Pendant

Elegant baroque pearl pendant is perfect for showcasing one of Nature's most wondrous treasures. Featuring your choice of 9-10mm or 10-11mm, our AA grade black Tahitian baroque pearls

#### Fashion sterling silver Pendant with 9-10mm Baroque Tahitian pearl

baroque pearl pendant is perfect for showcasing one of Nature's most wondrous treasures. Featuring your choice of 9-10mm or 10-11mm, our AA grade black Tahitian baroque pearls are known for their peacock grey coloration, Smooth surface

### Sterling Silver 9-10mm Baroque Black Tahitian Pendant

Elegant baroque pearl pendant is perfect for showcasing one of Nature's most wondrous treasures. Featuring your choice of 9-10mm or 10-11mm, our AA grade black Tahitian baroque pearls