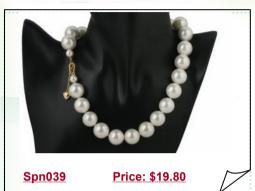

### Round 6.5-7mm White Akoya Pearl bridal necklace in AAA grade

This splendid Akoya Saltwater Cultured Pearl wedding jewelry set fashioned from only the highest AAA grade quality Akoya salt water cultured 6.5-7mm pearls simply exudes luxury. the beads are professionally strung on fine silk,

### Round 7-7.5mm Akoya Pearl wedding necklace set in AAA grade

This splendid Akoya Saltwater Cultured Pearl wedding jewelry set fashioned from only the highest AAA grade quality Akoya salt water cultured 7-7.5mm pearls simply exudes luxury. the beads are professionally strung on fine silk