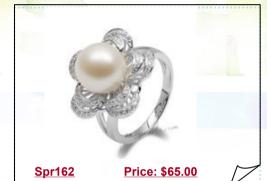

### Modern 925Silver Ring with 10-11mm Freshwater Round Pearl

stylish cultured pearl ring showcases a white 10-11mm round shape freshwater pearl centre with accenting zircon beads set in 925 sterling silver. This ring glimmers with a highly polished finish.

## Fashion 10-11mm Freshwater Round Pearl Sterling Silver Ring with Zircon

2014 newest design cultured pearl ring showcases a white 10-11mm round shape freshwater pearl centre with accenting zircon beads set in 925 sterling silver.

### Pretty Design 925Silver 10-11mm Freshwater Round Pearl Ring

stylish cultured pearl ring showcases a white 10-11mm round shape freshwater pearl centre with accenting zircon beads set in 925 sterling silver. This ring glimmers with a highly polished finish.

#### Fashion Sterling Silver Ring with 10-11mm Freshwater Round Pearl

2014 newest design cultured pearl ring showcases a white 10-11mm round shape freshwater pearl centre with accenting zircon beads set in 925 sterling silver.

### Stylish Sterling Silver 10-11mm Freshwater Round Pearl Ring

stylish ring showcases a white 10-11mm round shape freshwater pearl centre with accenting zircon beads set in 925 sterling silver. This ring glimmers with a highly polished finish