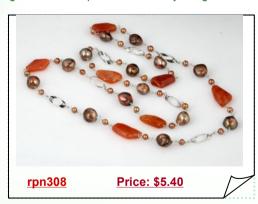

### Amazing Colorful Cultured Pearl and Gemstone Rope Necklace

fabulous 48 inch rope of gemstone and cultured freshwater pearl necklace mixed with 7-8mm champagne keshi pearl, 6-7mm side drilled pearl in purple and green, 8-9mm potato pearl,