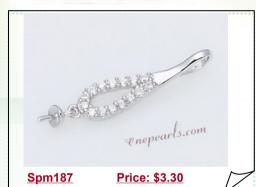

### **Sterling Silver Sparkling Zircon Pendant Mounting For Jewelry Marking**

Type: Designer Pearl pendant mounting Materials: 925 silver mounted Zircon

Mounting Size: 7\*13 mm

Pearl size: Can fit the drop pearl which size 8-9mm