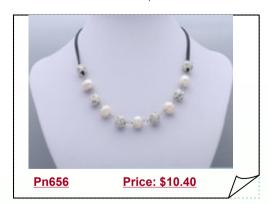

## Hand Warped 11-12mm Freshwater Whorl Pearl Leather Necklace

Fashion hand warped prom necklace, Featured of white 11-12mm Freshwater whorl Pearl alternation with 10mm zircon ball beads, link by Black PU leather cord