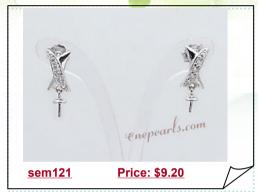

### Sterling Silver White FW Pearl and Cubic Zirconia Earrings

stunning earrings shimmer with round-cut cubic zirconia set in sterling silver. Dangling at the base of these earrings are white 10-11mm freshwater drop pearls.

### 925 Sterling Silver Drop Pearl and Zircon Dangle Earrings

A single white 8-9mm freshwater drop pearl dangles under a line of clear Zircon on each of these earrings from Roman. These earrings are crafted of silvertone base metal and fasten with butterfly backs.

### Sterling Silver Freshwater Pearl with Cubic Zirconia Hook Dangle Earrings

beautiful sterling silver hook earrings feature a 10-11mm freshwater drop pearl on a dangle earring with cubic zirconia accents. These earrings make for a perfect gift that will complete any jewelry wardrobe.

### **Sterling Silver Freshwater Pearl and Zircon Accent Earrings**

These stunning stud earrings shimmer with luscious 8-9mm freshwater drop pearls and sparkling white zircon beads. The dangle earrings are crafted of 925 sterling silver with posts and butterfly clasps.

### **Sterling Silver Freshwater Bread Pearl Dangle Stud Earrings**

A white 7-8mm bread freshwater pearl dangle-style earrings drop with an leaf shape fitting on each of these. Crafted of 925 sterling silver, these elegant earrings secure with traditional butterfly clasps.

#### **Sterling Silver White Pearl Drop Earrings**

Add a touch of elegance with these stunning pearl drop fashion earrings. Featuring white 7-8mm freshwater drop pearls set in sterling silver, these long dangle earrings have a butterfly class and are sure to give your ears