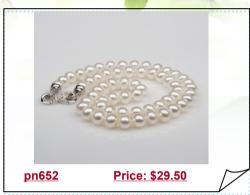

### White Freshwater Bread Pearl High Luster 16-inch Necklace

Lustrous white freshwater pearl princess necklace will lend a touch of unique royalty to any jewelry collection. This necklace hand knotted with 9-10mm white cultured button pearls