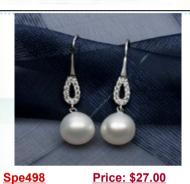

### Sterling Silver White FW Pearl and Cubic Zirconia Earrings

stunning earrings shimmer with round-cut cubic zirconia set in sterling silver. Dangling at the base of these earrings are white 10-11mm freshwater drop pearls.

### Sterling Silver Freshwater Pearl with Cubic Zirconia Hook Dangle Earrings

beautiful sterling silver hook earrings feature a 10-11mm freshwater drop pearl on a dangle earring with cubic zirconia accents. These earrings make for a perfect gift that will complete any jewelry wardrobe.