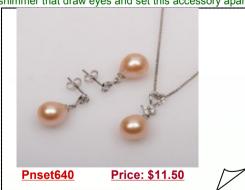

### **Enticing 9-10mm Drop Pearl Sterling Silver Pendant and Earrings Set**

Enticing shimmer of pearls makes for a flattering look when you wear this necklace and earrings jewelry set, Mounted on fine sterling silver, 9-10mm freshwater rice pearls provide an enticing shimmer that draw eyes and set this accessory apart.

### Elegant Sterling Silver White Pearl Earring and Necklace Set

This white pearl earrings and necklace set from cnepearls is a simple, elegant addition to your wardrobe. Mounted on fine sterling silver, these 9-10mm freshwater rice pearls provide an enticing shimmer that draw eyes and set this accessory apart.