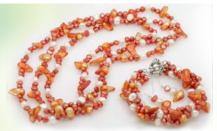

### Freshwater Pearl Necklace with Green Baroque pearl, Agate & Smoky Quartz

You'll enjoy our kicky combo of rusty 11-13mm green color coin pearls and 7-8mm bright green nugget pearls get camped up with triangular onyx beads and agate accents. A perfect look for day or nighttime wear.