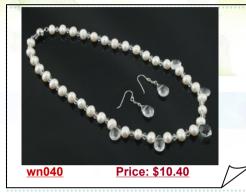

### Fashionable sterling silver Rice pearl bridal jewelry set

A fashionable bridal jewelry set hand wrapped with several groups of 6-7mm white rice freshwater pearls and 5mm white Austrian crystals on a sterling silver rolo chain, at the centre dangling with a grape like pendant.