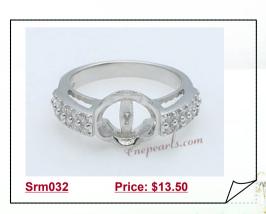

#### Classic Collection Purple Freshwater Bread Pearl 925silver Ring

This 925 sterling silver ring features white zircon beads and a single stunning freshwater pearl. The 10.5-11 mm purple bread pearl sits in the center of a ring of zircon petals.

### Modern 925Silver Ring with 10-11mm Freshwater Round Pearl

stylish cultured pearl ring showcases a white 10-11mm round shape freshwater pearl centre with accenting zircon beads set in 925 sterling silver. This ring glimmers with a highly polished finish.

## Fashion 10-11mm Freshwater Round Pearl Sterling Silver Ring with Zircon

2014 newest design cultured pearl ring showcases a white 10-11mm round shape freshwater pearl centre with accenting zircon beads set in 925 sterling silver.

### Pretty Design 925Silver 10-11mm Freshwater Round Pearl Ring

stylish cultured pearl ring showcases a white 10-11mm round shape freshwater pearl centre with accenting zircon beads set in 925 sterling silver. This ring glimmers with a highly polished finish.

#### Fashion Sterling Silver Ring with 10-11mm Freshwater Round Pearl

2014 newest design cultured pearl ring showcases a white 10-11mm round shape freshwater pearl centre with accenting zircon beads set in 925 sterling silver.

### Stylish Sterling Silver 10-11mm Freshwater Round Pearl Ring

stylish ring showcases a white 10-11mm round shape freshwater pearl centre with accenting zircon beads set in 925 sterling silver. This ring glimmers with a highly polished finish