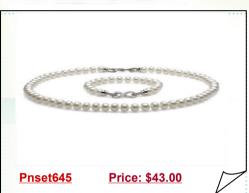

#### Modern White Freshwater Pearl 16-inch Strand and Bracelet Set

This lustrous freshwater pearl jewelry set will add sophistication to any outfit in your wardrobe. These white 8-9mm cultured freshwater bread pearls come hand-knotted in place with a secure silver toned metal clasp