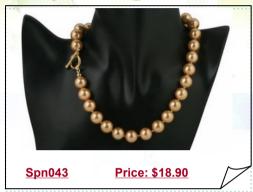

### 16MM One Row White Shell Pearl Choker Necklace

Heads turn when you walk in a room. You're bold and you know it! 16mm white simulated pearl necklace strung by white thread, hand knotted with 16mm white color shell pearl,