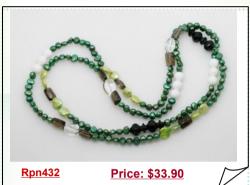

### Freshwater Pearl Necklace with Green Baroque pearl, Agate & Smoky Quartz

You'll enjoy our kicky combo of rusty 11-13mm green color coin pearls and 7-8mm bright green nugget pearls get camped up with triangular onyx beads and agate accents. A perfect look for day or nighttime wear.