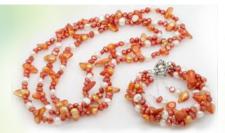

### Freshwater Pearl Necklace with Green Baroque pearl, Agate & Smoky Quartz

You'll enjoy our kicky combo of rusty 11-13mm green color coin pearls and 7-8mm bright green nugget pearls get camped up with triangular onyx beads and agate accents. A perfect look for day or nighttime wear.