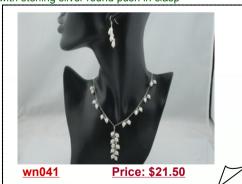

### Fashionable sterling silver Rice pearl bridal jewelry set

A fashionable bridal jewelry set hand wrapped with several groups of 6-7mm white rice freshwater pearls and 5mm white Austrian crystals on a sterling silver rolo chain, at the centre dangling with a grape like pendant.