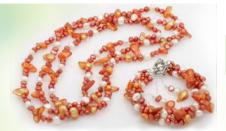

### Hand Wired Shell Pearl Charm Bracelet with Toggle Closure

Gorgeous shell pearl bracelet hand wired with silver tone chain &needle, created of 8mm, 10mm and 12mm white and purple round shell pearl! combine with 10mm charcoal crystal charm!