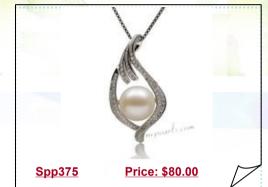

### Elegant Sterling Silver Pendant with 10-11mm White Round Pearl

classic pendant features a single freshwater pearl with your choice of a white, pink/peach or lavender pearl. Simple and elegant, this pendant is made with a lustrous freshadama quality pearl with incredible iridescence