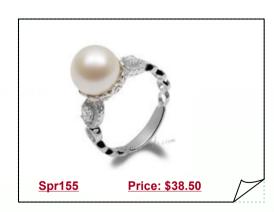

#### Classic Collection Purple Freshwater Bread Pearl 925silver Ring

This 925 sterling silver ring features white zircon beads and a single stunning freshwater pearl. The 10.5-11 mm purple bread pearl sits in the center of a ring of zircon petals.