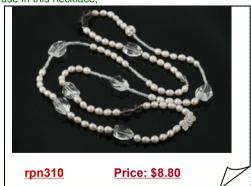

### Casual design freshwater rice pearl and crystal opera necklace

Fashion Xmas opera necklace hand knotted with silk thread, made of white 6-7mm freshwater rice pearl, 11mm& 8mm faceted smoking quartz and baroque clear crystal beads. 36inch in length and without clasp;