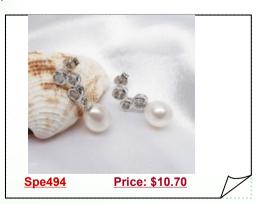

### **Sterling Silver Freshwater Pearl and Zircon Accent Earrings**

These stunning stud earrings shimmer with luscious 8-9mm freshwater drop pearls and sparkling white zircon beads. The dangle earrings are crafted of 925 sterling silver with posts and butterfly clasps.

### **Sterling Silver Freshwater Bread Pearl Dangle Stud Earrings**

A white 7-8mm bread freshwater pearl dangle-style earrings drop with an leaf shape fitting on each of these. Crafted of 925 sterling silver, these elegant earrings secure with traditional butterfly clasps.

#### **Sterling Silver White Pearl Drop Earrings**

Add a touch of elegance with these stunning pearl drop fashion earrings. Featuring white 7-8mm freshwater drop pearls set in sterling silver, these long dangle earrings have a butterfly class and are sure to give your ears