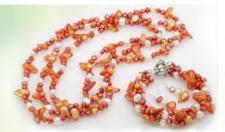

### Fashion Mixcolor Freshwater Pearl Rope Necklace

Stylist summer rope Pearl necklace mad of 6-7mm multi-color freshwater nugget pearl alternated with 6-8mm coffee color bliser pearl;hand knotted with double silk line