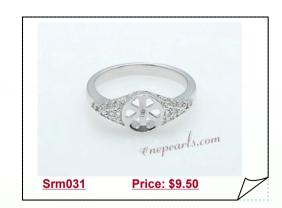

#### Classic Collection Purple Freshwater Bread Pearl 925silver Ring

This 925 sterling silver ring features white zircon beads and a single stunning freshwater pearl. The 10.5-11 mm purple bread pearl sits in the center of a ring of zircon petals.

### Modern 925Silver Ring with 10-11mm Freshwater Round Pearl

stylish cultured pearl ring showcases a white 10-11mm round shape freshwater pearl centre with accenting zircon beads set in 925 sterling silver. This ring glimmers with a highly polished finish.

## Fashion 10-11mm Freshwater Round Pearl Sterling Silver Ring with Zircon

2014 newest design cultured pearl ring showcases a white 10-11mm round shape freshwater pearl centre with accenting zircon beads set in 925 sterling silver.

### Pretty Design 925Silver 10-11mm Freshwater Round Pearl Ring

stylish cultured pearl ring showcases a white 10-11mm round shape freshwater pearl centre with accenting zircon beads set in 925 sterling silver. This ring glimmers with a highly polished finish.

#### Fashion Sterling Silver Ring with 10-11mm Freshwater Round Pearl

2014 newest design cultured pearl ring showcases a white 10-11mm round shape freshwater pearl centre with accenting zircon beads set in 925 sterling silver.

### Stylish Sterling Silver 10-11mm Freshwater Round Pearl Ring

stylish ring showcases a white 10-11mm round shape freshwater pearl centre with accenting zircon beads set in 925 sterling silver. This ring glimmers with a highly polished finish