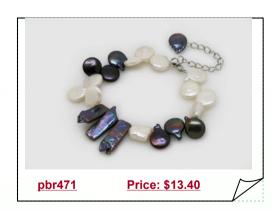

### Freshwater Pearl Bracelet with Biwa & Coin Pearls

Black color Biwa pearls abound in 7.5" White& Black freshwater coin pearl necklace. To give it a little sparkle, we've added silver ball.