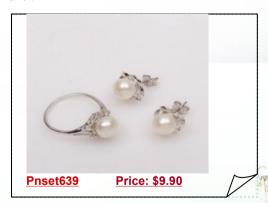

### Sterling Silver Cultured Freshwater Pearl Ring and Earrings Set

Inspired by nature, this beautiful ring and earrings jewelry set features cultured freshwater bread pearl (7.5mm) and zircib accents set in sterling silver;