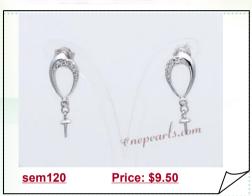

### Sterling Silver White FW Pearl and Cubic Zirconia Earrings

stunning earrings shimmer with round-cut cubic zirconia set in sterling silver. Dangling at the base of these earrings are white 10-11mm freshwater drop pearls.

### 925 Sterling Silver Drop Pearl and Zircon Dangle Earrings

A single white 8-9mm freshwater drop pearl dangles under a line of clear Zircon on each of these earrings from Roman. These earrings are crafted of silvertone base metal and fasten with butterfly backs.

### Sterling Silver Freshwater Pearl with Cubic Zirconia Hook Dangle Earrings

beautiful sterling silver hook earrings feature a 10-11mm freshwater drop pearl on a dangle earring with cubic zirconia accents. These earrings make for a perfect gift that will complete any jewelry wardrobe.

### **Sterling Silver Freshwater Pearl and Zircon Accent Earrings**

These stunning stud earrings shimmer with luscious 8-9mm freshwater drop pearls and sparkling white zircon beads. The dangle earrings are crafted of 925 sterling silver with posts and butterfly clasps.

### **Sterling Silver Freshwater Bread Pearl Dangle Stud Earrings**

A white 7-8mm bread freshwater pearl dangle-style earrings drop with an leaf shape fitting on each of these. Crafted of 925 sterling silver, these elegant earrings secure with traditional butterfly clasps.

#### **Sterling Silver White Pearl Drop Earrings**

Add a touch of elegance with these stunning pearl drop fashion earrings. Featuring white 7-8mm freshwater drop pearls set in sterling silver, these long dangle earrings have a butterfly class and are sure to give your ears