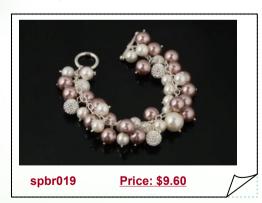

### Freshwater Pearl Bracelet with Biwa & Coin Pearls

Black color Biwa pearls abound in 7.5" White& Black freshwater coin pearl necklace. To give it a little sparkle, we've added silver ball.