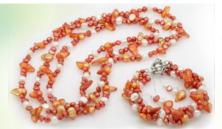

### Four Rows Nature Color Freshwater Rice Pearl Stretchy Bracelet

Dazzling cultured freshwater Pearl elastic bracelet featured four strands of 5-6mm freshwater rice pearl in white, pink and purple color, collection with an sterling silver fittings