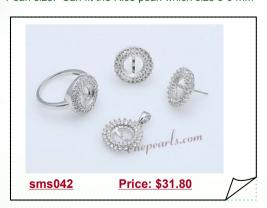

### 2014 Newest designer 925 silver pearl pendant, ring& earrings set

wholesale Sterling silver designer jewelry mounting set, include a 925 silver pendant, match with a pairs of stud earrings and a exquisite ring (US size 7), idea for inserting with pearl making jewelry sets