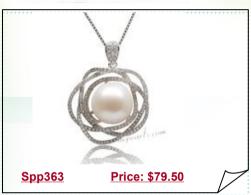

#### Sterling Silver Flower Pendant with 10-11mm Freshwater Round Pearl

Classic sterling silver pendant features a 10-11mm freshwater pearl with your choice of a white, pink/peach or lavender pearl. Simple and elegant, this pendant is made with a lustrous freshadama quality pearl with incredible iridescence, and amazing luster.