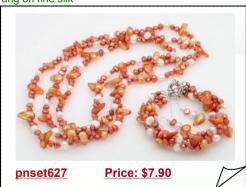

### Amazing Colorful Cultured Pearl and Gemstone Rope Necklace

fabulous 48 inch rope of gemstone and cultured freshwater pearl necklace mixed with 7-8mm champagne keshi pearl, 6-7mm side drilled pearl in purple and green, 8-9mm potato pearl,