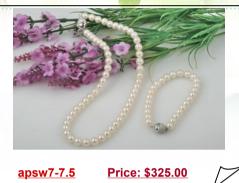

### Round 7-7.5mm Akoya Pearl wedding necklace set in AAA grade

This splendid Akoya Saltwater Cultured Pearl wedding jewelry set fashioned from only the highest AAA grade quality Akoya salt water cultured 7-7.5mm pearls simply exudes luxury. the beads are professionally strung on fine silk