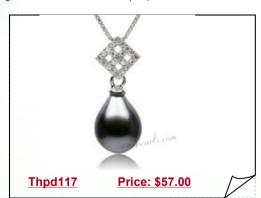

### Sterling silver Pendant with 9-10mm Drop shape Tahitian pearl

baroque pearl pendant is perfect for showcasing one of Nature's most wondrous treasures. Featuring your choice of 9-10mm or 10-11mm, our AA grade black Tahitian baroque pearls are known for their peacock grey coloration, Smooth surface, High luster.

### Fashion Heart shape 925Silver Pendant with 9-10mm Baroque Tahitian pearl

Fashion baroque pearl pendant is perfect for showcasing one of Nature's most wondrous treasures. Featuring your choice of 9-10mm or 10-11mm, our AA grade black Tahitian baroque pearls

### 2014 Newest design 925Silver Baroque Black Tahitian pearl Pendant

Newest design baroque pearl pendant is perfect for showcasing one of Nature's most wondrous treasures. Featuring your choice of 9-10mm or 10-11mm, our AA grade black Tahitian baroque pearls.