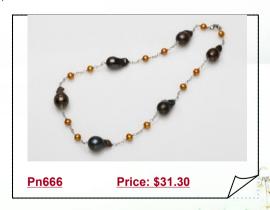

### Freshwater Pearl Bracelet with Biwa & Coin Pearls

Black color Biwa pearls abound in 7.5" White& Black freshwater coin pearl necklace. To give it a little sparkle, we've added silver ball.