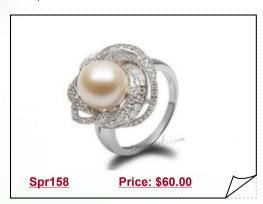

### Modern 925Silver Ring with 10-11mm Freshwater Round Pearl

stylish cultured pearl ring showcases a white 10-11mm round shape freshwater pearl centre with accenting zircon beads set in 925 sterling silver. This ring glimmers with a highly polished finish.

## Fashion 10-11mm Freshwater Round Pearl Sterling Silver Ring with Zircon

2014 newest design cultured pearl ring showcases a white 10-11mm round shape freshwater pearl centre with accenting zircon beads set in 925 sterling silver.

### Pretty Design 925Silver 10-11mm Freshwater Round Pearl Ring

stylish cultured pearl ring showcases a white 10-11mm round shape freshwater pearl centre with accenting zircon beads set in 925 sterling silver. This ring glimmers with a highly polished finish.

#### Fashion Sterling Silver Ring with 10-11mm Freshwater Round Pearl

2014 newest design cultured pearl ring showcases a white 10-11mm round shape freshwater pearl centre with accenting zircon beads set in 925 sterling silver.

### Stylish Sterling Silver 10-11mm Freshwater Round Pearl Ring

stylish ring showcases a white 10-11mm round shape freshwater pearl centre with accenting zircon beads set in 925 sterling silver. This ring glimmers with a highly polished finish