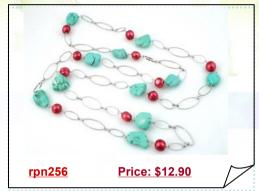

### Inspiration style turquoise & whorl potato pearl rope spring necklace

This inspiration style rope pearl necklace line with baroque shape turquoise combine with 9.5-10.5mm wine red whorl freshwater potato pearl, linked with silver plated oval chain; 48inch in length, no clasp use in this necklace;