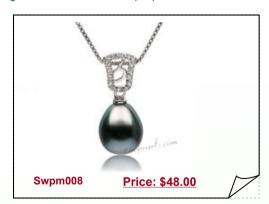

### Fashion Heart shape 925Silver Pendant with 9-10mm Baroque Tahitian pearl

Fashion baroque pearl pendant is perfect for showcasing one of Nature's most wondrous treasures. Featuring your choice of 9-10mm or 10-11mm, our AA grade black Tahitian baroque pearls