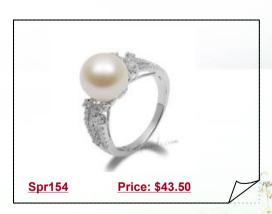

### Modern 925Silver Ring with 10-11mm Freshwater Round Pearl

stylish cultured pearl ring showcases a white 10-11mm round shape freshwater pearl centre with accenting zircon beads set in 925 sterling silver. This ring glimmers with a highly polished finish.

## Fashion 10-11mm Freshwater Round Pearl Sterling Silver Ring with Zircon

2014 newest design cultured pearl ring showcases a white 10-11mm round shape freshwater pearl centre with accenting zircon beads set in 925 sterling silver.

### Pretty Design 925Silver 10-11mm Freshwater Round Pearl Ring

stylish cultured pearl ring showcases a white 10-11mm round shape freshwater pearl centre with accenting zircon beads set in 925 sterling silver. This ring glimmers with a highly polished finish.

#### Fashion Sterling Silver Ring with 10-11mm Freshwater Round Pearl

2014 newest design cultured pearl ring showcases a white 10-11mm round shape freshwater pearl centre with accenting zircon beads set in 925 sterling silver.

### Stylish Sterling Silver 10-11mm Freshwater Round Pearl Ring

stylish ring showcases a white 10-11mm round shape freshwater pearl centre with accenting zircon beads set in 925 sterling silver. This ring glimmers with a highly polished finish