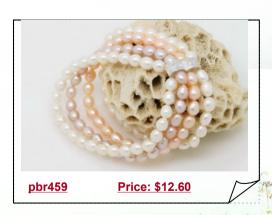

### Four Rows Nature Color Freshwater Rice Pearl Stretchy Bracelet

Dazzling cultured freshwater Pearl elastic bracelet featured four strands of 5-6mm freshwater rice pearl in white, pink and purple color, collection with an sterling silver fittings