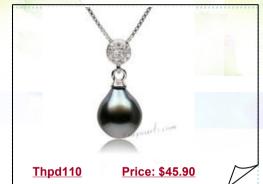

### Beautiful 925Silver 9-10mm Baroque Black Tahitian Pendant

Elegant baroque pearl pendant is perfect for showcasing one of Nature's most wondrous treasures. Featuring your choice of 9-10mm or 10-11mm, our AA grade black Tahitian baroque pearls

#### Fashion sterling silver Pendant with 9-10mm Baroque Tahitian pearl

baroque pearl pendant is perfect for showcasing one of Nature's most wondrous treasures. Featuring your choice of 9-10mm or 10-11mm, our AA grade black Tahitian baroque pearls are known for their peacock grey coloration, Smooth surface

### Sterling Silver 9-10mm Baroque Black Tahitian Pendant

Elegant baroque pearl pendant is perfect for showcasing one of Nature's most wondrous treasures. Featuring your choice of 9-10mm or 10-11mm, our AA grade black Tahitian baroque pearls