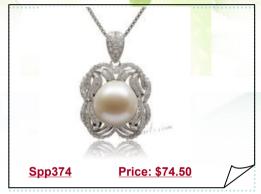

#### Sterling Silver Flower Pendant with 10-11mm Freshwater Round Pearl

Classic sterling silver pendant features a 10-11mm freshwater pearl with your choice of a white, pink/peach or lavender pearl. Simple and elegant, this pendant is made with a lustrous freshadama quality pearl with incredible iridescence, and amazing luster.