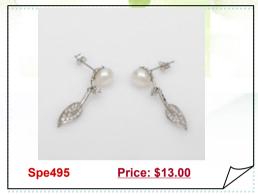

### **Sterling Silver Freshwater Bread Pearl Dangle Stud Earrings**

A white 7-8mm bread freshwater pearl dangle-style earrings drop with an leaf shape fitting on each of these. Crafted of 925 sterling silver, these elegant earrings secure with traditional butterfly clasps.