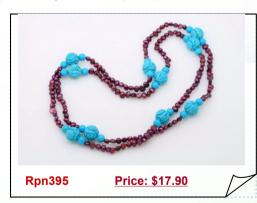

### Multicolor Nugget Pearl and Turquoise Long Necklace

A long pearl necklace of 6-7mm purple red freshwater nugget pearls and intermittent with 8mm round turquoise beads and 16mm carve turquoise beads.

48inch in length, This design offers the flexibility of wearing it as a long necklace; or chunky pracetet.