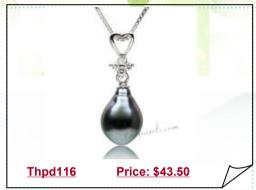

### Sterling silver Pendant with 9-10mm Drop shape Tahitian pearl

baroque pearl pendant is perfect for showcasing one of Nature's most wondrous treasures. Featuring your choice of 9-10mm or 10-11mm, our AA grade black Tahitian baroque pearls are known for their peacock grey coloration, Smooth surface, High luster.