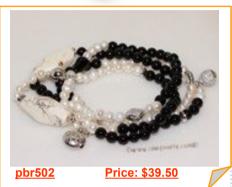

# Natural white Cultured Freshwater Pearl with Agate Beads Wrap Bracelet

This elegant freshwater pearls braclelet create a more dramatic look when looped around your hand as bracelet or wear long as a necklace, it made of 6-7mm white potato pearl with 6mm black agate beads and silver tone fitting

# White Cultured Freshwater Pearl with jade Beads Wrap Bracelet

This elegant freshwater pearls braclelet create a more dramatic look when looped around your hand as bracelet or wear long as a necklace, it made of 5-6mm white potato pearl with 6mm jade agate beads and 925 silver fitting