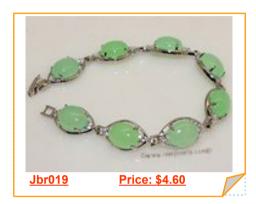

### Silver-toned oval shape Gemstone Bangle Bracelet

Designer Wrist Bange Bracelet is a beautiful piece that will add the final touch to your dress, linked with oval shape gemstone combine Silver-toned mounting

### Silver-toned oval shape Gemstone Bangle Bracelet

Designer Wirst Bange Bracelet is a beautiful piece that will add the final touch to your dress, linked with oval shape gemstone combine Silver-toned mounting

# Silver-toned oval shape Gemstone Bangle Bracelet

Designer Wirst Bange Bracelet is a beautiful piece that will add the final touch to your dress, linked with oval shape gemstone combine Silver-toned mounting