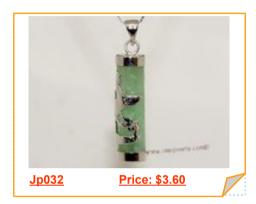

# **Chinese Green Gemstone Pendant With Silver Tone Fitting**

Fashion Chinese Green Gemstone pendant, about 8\*35mm in size,it is a Stunning Piece with a silver tone fitting on the pendant