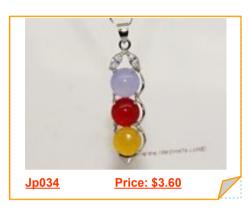

# Multi-Color Gemstone pendants With Silver Tone Fitting

Multi-Color gemstone pendant 11\*49mm in size,made of three piece multi-color gemstone beads with silver tone mountting