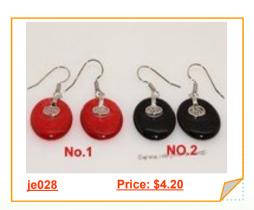

# Silver Tone Donut Shape Gemstone Drop Earrings

Beautiful Silver Tone stud Earrings, made of 17.5mm Donut shape gemstone, three style for your choose