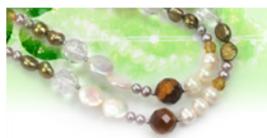

# Freshwater Pearls Twist Necklace with Sterling Silver Fitting

Twisted pearl necklace consist of one strands 4-5mm black potato cultured pearl, and two strands 4mm black agate, In the middle dangled a sterling silver pendant, drop with four strands pearl braids

# Freshwater Pearls Necklace with Sterling Silver Fitting

Fine pearl necklace consist of one strands 6-7mm pink potato cultured pearl, In the middle dangled a sterling silver fitting, drop with 9 strands pearl braids with 2mm red agate beads

# Three Layer Rows Cultured bread Pearl Necklace

Three strands pearl layer necklace made of 8-9mm white freshwater bread pearl, decorated with 925 silver fittings; The culured bread pearl have high luster and smooth surface