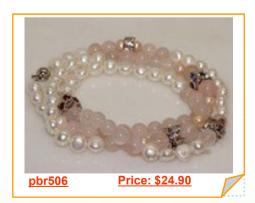

# White Freshwater Pearl Bracelet with 8mm rose quartz Beads

This fine bracelet design to wrap as a multi-strand bracelet, it features 8-9mm white freshwater nugget pearls with 8mm rose quartz beads and silver tone fitting, end with 8mm silver tone ball clasp.