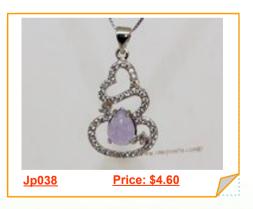

# Silver Tone Purple Gemstone Pendant with Zircon Beads

This purple Gemstone pendant featured purple Gemstone inlaid with a 16\*28mm silver tone tray; decorated with zircon beads