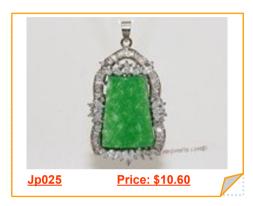

### Silver Tone Green Gemstone Pendant with Zircon Beads

This green Gemstone pendant featured chinese green Gemstone inlaid with a silver tone tray,30\*55mm in size, decorated with zircon beads

#### Silver Tone Green gemstone Pendant with Zircon Beads

This green gemstone pendant featured chinese green gemstone inlaid with a silver tone tray,30\*54mm in size, decorated with zircon beads

#### Silver Tone Green Gemstone Pendant with Zircon Beads

This green Gemstone pendant featured chinese green Gemstone inlaid with a silver tone tray,29.5\*50mm in size decorated with zircon beads