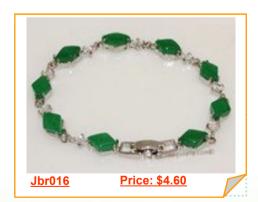

# Silver-toned rhombus shape Gemstone Bangle Bracelet

Designer Wirst Bange Bracelet is a beautiful piece that will add the final touch to your dress, linked with rhombus shape gemstone combine Silver-toned mounting