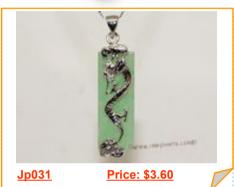

# **Chinese Green Gemstone Pendant With Silver Tone Dragon Fitting**

Fashion Chinese Green Gemstone pendant, about 10\*39mm in size,it is a Stunning Piece with a dragon shape silver tone fitting on the pendant