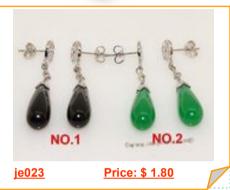

# **Silver Tone Eggplant Shape Gemstone Stud Earrings**

Beautiful Silver Tone stud Earrings, made of 8\*42mm Eggplant shape gemstone, two style for your choose

# Silver Tone Eggplant Shape Gemstone Stud Earrings

Beautiful Silver Tone stud Earrings, made of 8\*42mm Eggplant shape gemstone, two style for your choose