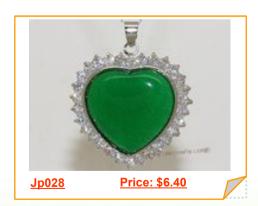

#### Silver Tone Green Gemstone Pendant with Zircon Beads

This green Gemstone pendant featured heart shape chinese green Gemstone inlaid with a heart shape silver tone tray,35\*42mm in size ,decorated with zircon beads

#### Silver Tone Light Green Gemstone Pendant with Zircon Beads

This light green Gemstone pendant featured heart shape chinese green Gemstone inlaid with a heart shape silver tone tray, 35\*42mm in size, decorated with zircon beads