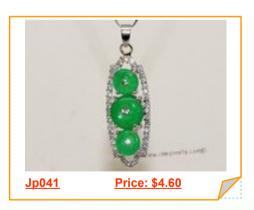

# **Green Color Gemstone pendants With Silver Tone Fitting**

Green Color gemstone pendant 13\*41mm in size,made of three piece gemstone beads with silver tone mountting