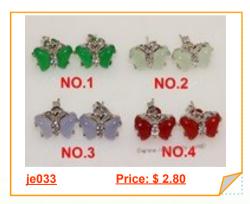

# **Silver Tone Butterfly Design Gemstone Stud Earrings**

Beautiful Silver Tone butterfly design gemstone stud Earrings, 9\*12mm in size, four style for your choose.