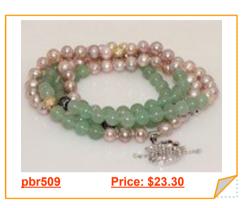

# Pink Freshwater Pearl Bracelet with 6mm red agate Beads

This fine bracelet design to wrap as a multi-strand bracelet, it incorporating 6-7mm pink freshwater potato pearls with 6mm red agate beads and sterling silver fitting, end with 925 silver clasp

### Pink Freshwater Pearl with 6mm Amethyst Beads Neckalce

This fine bracelet design to wrap as a multi-strand bracelet, it incorporating 6-7mm pink freshwater potato pearls with 6mm amethyst beads and silver tone fitting, end with 8mm silver tone ball clasp