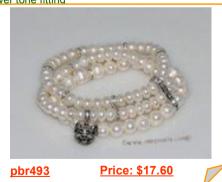

# stretch brand new freshwater pearl Bracele with pig friendship Charm

This three rows bracelet is made of genuine white cultured pearls. Bracelet comes with a stretch nylon cord and can be easily slipped over the wrist. There are two row 6-7mm button pearl and one strand 8-9mm potato pearl on it