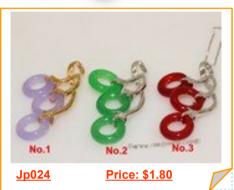

# **Green Color Gemstone pendants With Silver Tone Fitting**

Green Color gemstone pendant 13\*41mm in size,made of three piece gemstone beads with silver tone mountting