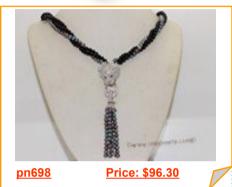

# Freshwater Pearls Necklace with Sterling Silver Fitting

Fine pearl necklace consist of one strands 6-7mm pink potato cultured pearl, In the middle dangled a sterling silver fitting, drop with 9 strands pearl braids with 2mm red agate beads