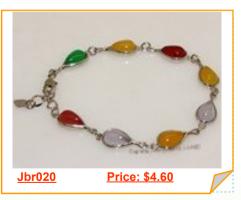

#### Silver-toned drop shape Gemstone Bangle Bracelet

Designer Wrist Bange Bracelet is a beautiful piece that will add the final touch to your dress, linked with drop shape gemstone combine Silver-toned mounting