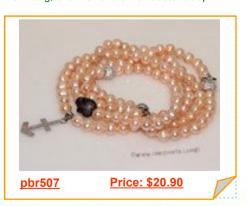

# Pink Freshwater Pearl Bracelet with 6mm red agate Beads

This fine bracelet design to wrap as a multi-strand bracelet, it incorporating 6-7mm pink freshwater potato pearls with 6mm red agate beads and sterling silver fitting, end with 925 silver clasp