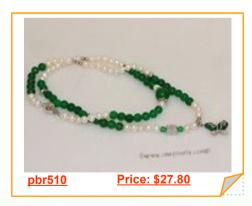

#### White Freshwater Pearl Neckalce with Gemstone Beads

This freshwater pearl bracelet design to wrap as a multi-strand bracelet, it incorporating 5-6mm white freshwater potato pearls with 6mm black agate beads, adorn with white turquoise beads and 925 silver fitting, end with 8mm 925 silver ball clasp