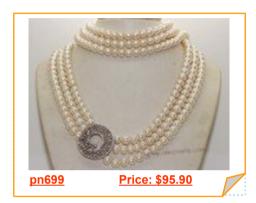

# Three Layer Rows Cultured bread Pearl Necklace

Three strands pearl layer necklace made of 8-9mm white freshwater bread pearl, decorated with 925 silver fittings; The culured bread pearl have high luster and smooth surface