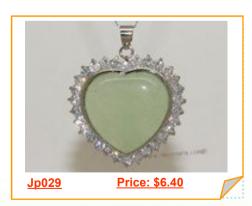

#### Silver Tone Green Gemstone Pendant with Zircon Beads

This green Gemstone pendant featured heart shape chinese green Gemstone inlaid with a heart shape silver tone tray,35\*42mm in size ,decorated with zircon beads

#### Silver Tone Light Green Gemstone Pendant with Zircon Beads

This light green Gemstone pendant featured heart shape chinese green Gemstone inlaid with a heart shape silver tone tray, 35\*42mm in size, decorated with zircon beads