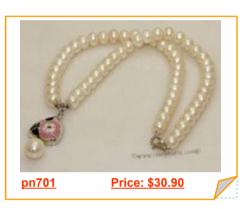

# Pink Freshwater Pearl Bracelet with 6mm red agate Beads

This fine bracelet design to wrap as a multi-strand bracelet, it incorporating 6-7mm pink freshwater potato pearls with 6mm red agate beads and sterling silver fitting, end with 925 silver clasp