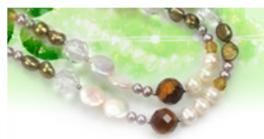

# Freshwater Pearls Twist Necklace with Sterling Silver Fitting

Twisted pearl necklace consist of one strands 4-5mm black potato cultured pearl, and two strands 4mm black agate, In the middle dangled a sterling silver pendant, drop with four strands pearl braids