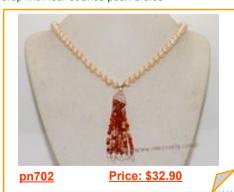

# Freshwater Pearls Necklace with Sterling Silver Fitting

Fine pearl necklace consist of one strands 6-7mm pink potato cultured pearl, In the middle dangled a sterling silver fitting, drop with 9 strands pearl braids with 2mm red agate beads