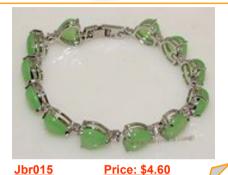

#### Silver-toned heart shape Gemstone Bangle Bracelet

Designer Wrist Bange Bracelet is a beautiful piece that will add the final touch to your dress, linked with heart shape gemstone combine Silver-toned mounting