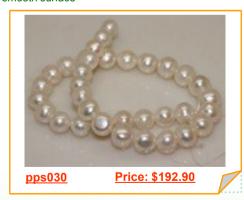

# 12-14mm white shiny potato freshwater pearl strand

wholesale nature white, nice quality and shiny 12-14mm potato shape cultured freshwater pearls strands, 15.5 inch in length;