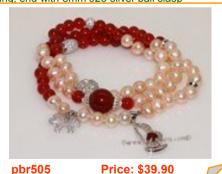

# Pink Freshwater Pearl Bracelet with 6mm red agate Beads

This fine bracelet design to wrap as a multi-strand bracelet, it incorporating 6-7mm pink freshwater potato pearls with 6mm red agate beads and sterling silver fitting, end with 925 silver clasp