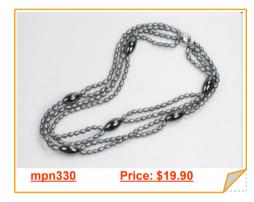

# Four Rows Black Freshwater Rice Pearl Layer Necklace

Designer Four-strands pearl necklace has a substantial feel and a beautiful 4-5mm light peacock black freshwater rice shape pearl, arranged with 10\*20mm Hematite beads to created this elegant look