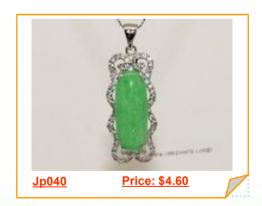

# **Chinese Green Gemstone Pendant With Silver Tone Dragon Fitting**

Fashion Chinese Green Gemstone pendant, about 10\*39mm in size,it is a Stunning Piece with a dragon shape silver tone fitting on the pendant