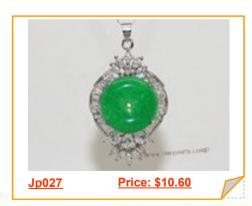

### Silver Tone Green Gemstone Pendant with Zircon Beads

This green Gemstone pendant featured chinese green Gemstone inlaid with a silver tone tray,30\*55mm in size, decorated with zircon beads