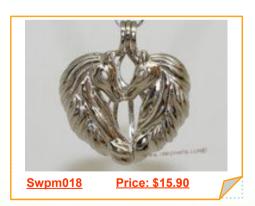

# Designer Purple Potato Pearl & Round Shell Pearl Princess Necklace

Wholesales sterling Silver wish pearl cage in double horse design, lovely pearl cages pendant. You also can order our oyster pearls with round pearl in cans to make wish pearl pendant necklace