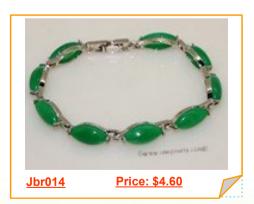

#### Silver-toned drop shape Gemstone Bangle Bracelet

Designer Wrist Bange Bracelet is a beautiful piece that will add the final touch to your dress, linked with drop shape gemstone combine Silver-toned mounting