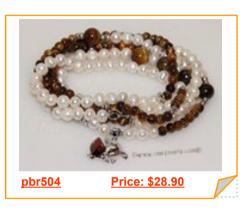

# White Freshwater Pearl Bracelet with 4mm Tiger Eyes Beads

This fine bracelet design to wrap as a multi-strand bracelet, it incorporating 5-6mm white freshwater potato pearls with 4mm tiger eyes beads and sterling silver fitting, end with 925 silver lobster clasp