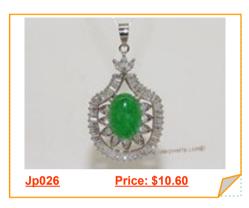

### Silver Tone Green Gemstone Pendant with Zircon Beads

This green Gemstone pendant featured chinese green Gemstone inlaid with a silver tone tray,30\*55mm in size, decorated with zircon beads

#### Silver Tone Green gemstone Pendant with Zircon Beads

This green gemstone pendant featured chinese green gemstone inlaid with a silver tone tray,30\*54mm in size, decorated with zircon beads

#### Silver Tone Green Gemstone Pendant with Zircon Beads

This green Gemstone pendant featured chinese green Gemstone inlaid with a silver tone tray,29.5\*50mm in size decorated with zircon beads