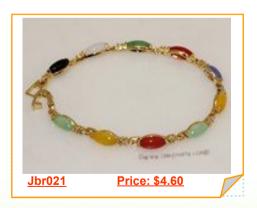

#### Gold-toned oval shape Gemstone Bangle Bracelet

Designer Wrist Bange Bracelet is a beautiful piece that will add the final touch to your dress, linked with oval shape gemstone combine Gold-toned mounting