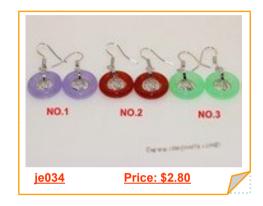

### Silver Tone Oval Shape Gemstone Earrings Hook

Beautiful Silver Tone Hook Earrings, made of 5\*23mm Oval shape gemstone, two style for your choose