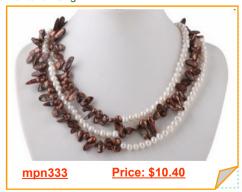

# **Designer Hand knotted White and Coffee Cultured Pearl Layer Necklace**

Designer freshwater pearl Layer necklace, Hand knotted by white silk thread with three rows cultured freshwater pearl, half in 6-7mm white potato pearl and half in 7-8mm coffee blister pearl