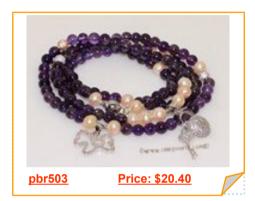

### Pink Freshwater Pearl with 6mm Amethyst Beads Neckalce

This fine bracelet design to wrap as a multi-strand bracelet, it incorporating 6-7mm pink freshwater potato pearls with 6mm amethyst beads and silver tone fitting, end with 8mm silver tone ball clasp