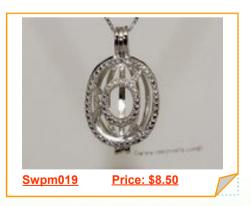

### Silver Tone Green Gemstone Pendant with Zircon Beads

This green Gemstone pendant featured chinese green Gemstone inlaid with a silver tone tray,30\*55mm in size, decorated with zircon beads

#### Silver Tone Green gemstone Pendant with Zircon Beads

This green gemstone pendant featured chinese green gemstone inlaid with a silver tone tray,30\*54mm in size, decorated with zircon beads

#### Silver Tone Green Gemstone Pendant with Zircon Beads

This green Gemstone pendant featured chinese green Gemstone inlaid with a silver tone tray,29.5\*50mm in size decorated with zircon beads

### Silver Tone Green Gemstone Pendant with Zircon Beads

This Gemstone pendant featured Green Gemstone inlaid with a 12\*34mm silver tone tray; decorated with zircon beads