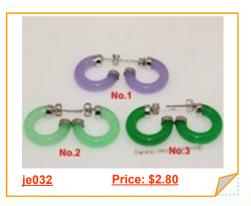

#### Silver Tone Oval Shape Gemstone Earrings Hook

Beautiful Silver Tone Hook Earrings, made of 5\*23mm Oval shape gemstone, two style for your choose.

### Silver Tone Oval Shape Gemstone Earrings Hook

Beautiful Silver Tone Hook Earrings, made of 5\*23mm Oval shape gemstone, two style for your choose