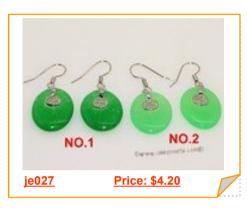

# Silver Tone Donut Shape Gemstone Drop Earrings

Beautiful Silver Tone stud Earrings, made of 17.5mm Donut shape gemstone, three style for your choose