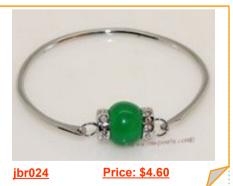

### Silver-toned oval shape Gemstone Bangle Bracelet

Designer Wirst Bange Bracelet is a beautiful piece that will add the final touch to your dress, linked with oval shape gemstone combine Silver-toned mounting