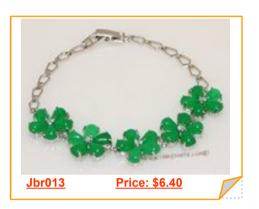

#### Silver-toned heart shape Gemstone Bangle Bracelet

Designer Wrist Bange Bracelet is a beautiful piece that will add the final touch to your dress, linked with heart shape gemstone combine Silver-toned mounting