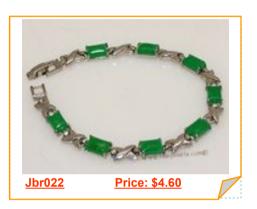

### Silver-toned oval shape Gemstone Bangle Bracelet

Designer Wrist Bange Bracelet is a beautiful piece that will add the final touch to your dress, linked with oval shape gemstone combine Silver-toned mounting