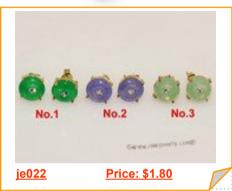

# **Silver Tone Green Donut Shape Gemstone Stud Earrings**

Beautiful Silver Tone stud Earrings, made of 10mm Green Donut shape gemstone, three style for your choose