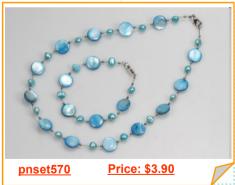

# Trendy White and Grey Potato Pearl Princess Necklace with Agate Beads

This designer princess jewelry set made of 6-7mm blue color nugget shape cultured pearl alternated with 12mm blue mother of pearl shell beads