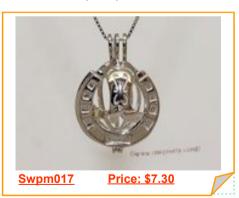

#### 925 Sterling Silver Horseshoe Shape Cage Pendant

Wholesales sterling Silver wish pearl cage in horseshoe shape, lovely pearl cages pendant. You also can order our oyster pearls with round pearl in cans to make wish pearl pendant necklace