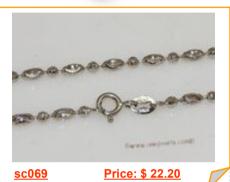

18inch 925 Sterling silver chain use for pendant

One strand 925 Sterling silver chain; 18" in length; Can use for necklace or pendant necklace

16inch 925 Sterling silver chain use for pendant

One strand 925 Sterling silver chain; 16" in length; Can use for necklace or pendant necklace

16inch gold color 925 Sterling silver chain use for pendant

One strand 925 Sterling silver chain; 16" in length; Can use for necklace or pendant necklace