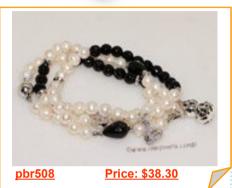

# Three Layer Rows Cultured bread Pearl Necklace

Three strands pearl layer necklace made of 8-9mm white freshwater bread pearl, decorated with 925 silver fittings; The culured bread pearl have high luster and smooth surface