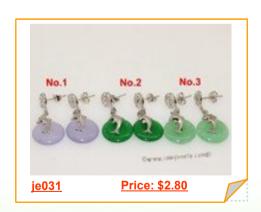

# **Silver Tone Green Donut Shape Gemstone Stud Earrings**

Beautiful Silver Tone stud Earrings, made of 10mm Green Donut shape gemstone, three style for your choose