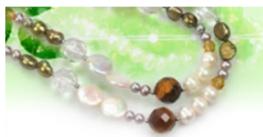

# Multi-Color Gemstone pendants With Silver Tone Fitting

Multi-Color gemstone pendant 11\*49mm in size,made of three piece multi-color gemstone beads with silver tone mountting